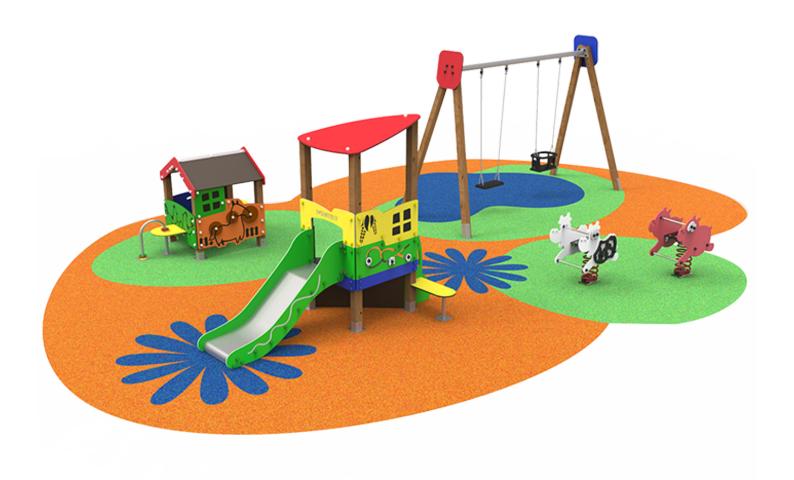

## **PROJECT**

W2035

Surface: 85 m<sup>2</sup>

Email: info@benito.com Telephone: +34 93 852 1000

| Product   | Description                                                                                                                                                 |
|-----------|-------------------------------------------------------------------------------------------------------------------------------------------------------------|
| JEDU01    | Vila The EDUCA collection for the youngest ones: play and learn. Recognising farm animals.                                                                  |
|           | Data Sheet Certificate                                                                                                                                      |
| JEDU02    | Zea The EDUCA collection for the youngest ones: play and learn. Recognising farm animals.                                                                   |
|           | Data Sheet Certificate                                                                                                                                      |
| JFS12     | Vaca Fun and educative spring swing for children. Made of resistant materials according to the EN1176 standard.                                             |
| W         | Data Sheet Certificate                                                                                                                                      |
| JFS13     | Pig Fun and educative spring swing for children. Made of resistant materials according to the EN1176 standard.                                              |
|           | Data Sheet Certificate                                                                                                                                      |
| JL1511000 | MADERA 1 Flat 1 Cradle Swings for children made of different materials such as wood and steel. Resistant to abrasion, corrosion and bad weather conditions. |
|           | <u>Data Sheet</u> <u>Certificate</u> <u>Certificate Conformity</u>                                                                                          |