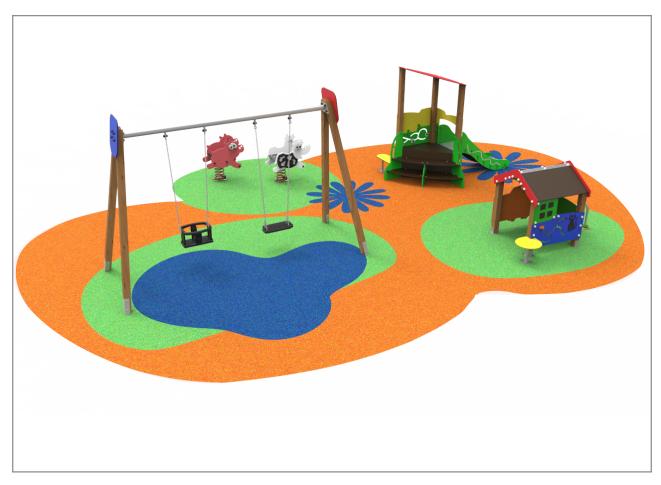

## **PROJECT**

W2035

Surface: 85 m<sup>2</sup>

Email: info@benito.com Telephone: +34 93 852 1000

| Product   | Description                                                                                                                                                 |
|-----------|-------------------------------------------------------------------------------------------------------------------------------------------------------------|
| JEDU01    | Vila The EDUCA collection for the youngest ones: play and learn. Recognising farm animals.                                                                  |
|           | Data Sheet Certificate                                                                                                                                      |
| JEDU02    | Zea The EDUCA collection for the youngest ones: play and learn. Recognising farm animals.                                                                   |
|           | Data Sheet Certificate                                                                                                                                      |
| JFS12     | Vaca Fun and educative spring swing for children. Made of resistant materials according to the EN1176 standard.                                             |
| W         | Data Sheet Certificate                                                                                                                                      |
| JFS13     | Pig Fun and educative spring swing for children. Made of resistant materials according to the EN1176 standard.                                              |
|           | Data Sheet Certificate                                                                                                                                      |
| JL1511000 | MADERA 1 Flat 1 Cradle Swings for children made of different materials such as wood and steel. Resistant to abrasion, corrosion and bad weather conditions. |
|           | <u>Data Sheet</u> <u>Certificate</u> <u>Certificate Conformity</u>                                                                                          |