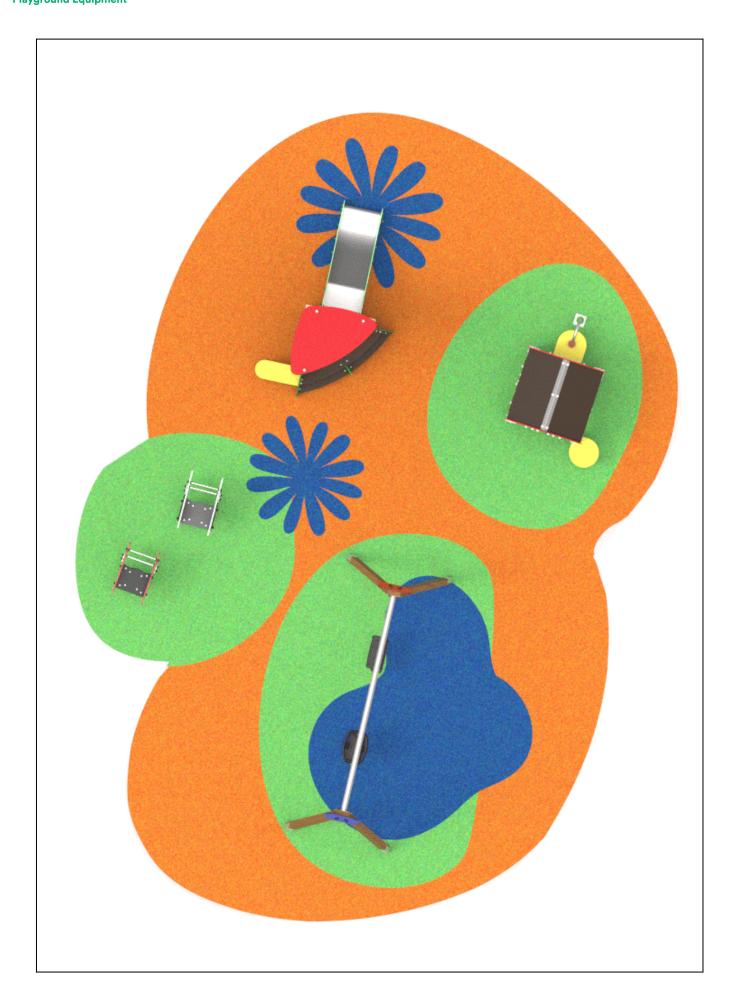

## **PROJECT**

W2035

Surface: 85 m<sup>2</sup>

Email: info@benito.com Telephone: +34 93 852 1000

| Product   | Description                                                                                                                                                 |
|-----------|-------------------------------------------------------------------------------------------------------------------------------------------------------------|
| JEDU01    | Vila The EDUCA collection for the youngest ones: play and learn. Recognising farm animals.                                                                  |
|           | Data Sheet Certificate                                                                                                                                      |
| JEDU02    | Zea The EDUCA collection for the youngest ones: play and learn. Recognising farm animals.                                                                   |
|           | Data Sheet Certificate                                                                                                                                      |
| JFS12     | Vaca Fun and educative spring swing for children. Made of resistant materials according to the EN1176 standard.                                             |
| W         | Data Sheet Certificate                                                                                                                                      |
| JFS13     | Pig Fun and educative spring swing for children. Made of resistant materials according to the EN1176 standard.                                              |
|           | Data Sheet Certificate                                                                                                                                      |
| JL1511000 | MADERA 1 Flat 1 Cradle Swings for children made of different materials such as wood and steel. Resistant to abrasion, corrosion and bad weather conditions. |
|           | <u>Data Sheet</u> <u>Certificate</u> <u>Certificate Conformity</u>                                                                                          |