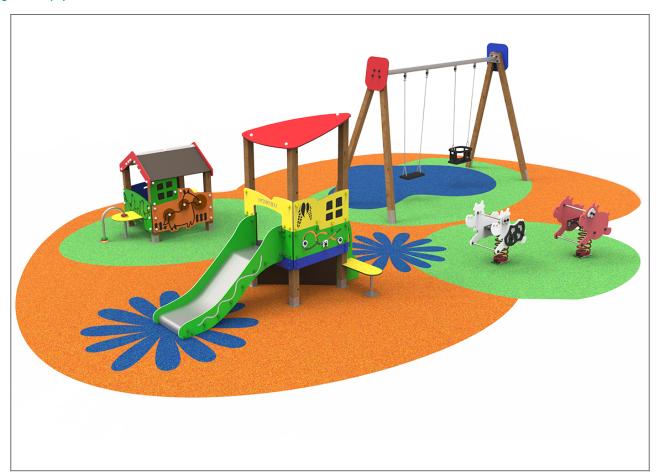

## **PROJECT**

W2035

Surface: 85 m<sup>2</sup>

Email: info@benito.com Telephone: +34 93 852 1000

| Product   | Description                                                                                                                                                 |
|-----------|-------------------------------------------------------------------------------------------------------------------------------------------------------------|
| JEDU01    | Vila The EDUCA collection for the youngest ones: play and learn. Recognising farm animals.                                                                  |
|           | Data Sheet Certificate                                                                                                                                      |
| JEDU02    | Zea The EDUCA collection for the youngest ones: play and learn. Recognising farm animals.                                                                   |
|           | Data Sheet Certificate                                                                                                                                      |
| JFS12     | Vaca Fun and educative spring swing for children. Made of resistant materials according to the EN1176 standard.                                             |
| W         | Data Sheet Certificate                                                                                                                                      |
| JFS13     | Pig Fun and educative spring swing for children. Made of resistant materials according to the EN1176 standard.                                              |
|           | Data Sheet Certificate                                                                                                                                      |
| JL1511000 | MADERA 1 Flat 1 Cradle Swings for children made of different materials such as wood and steel. Resistant to abrasion, corrosion and bad weather conditions. |
|           | <u>Data Sheet</u> <u>Certificate</u> <u>Certificate Conformity</u>                                                                                          |