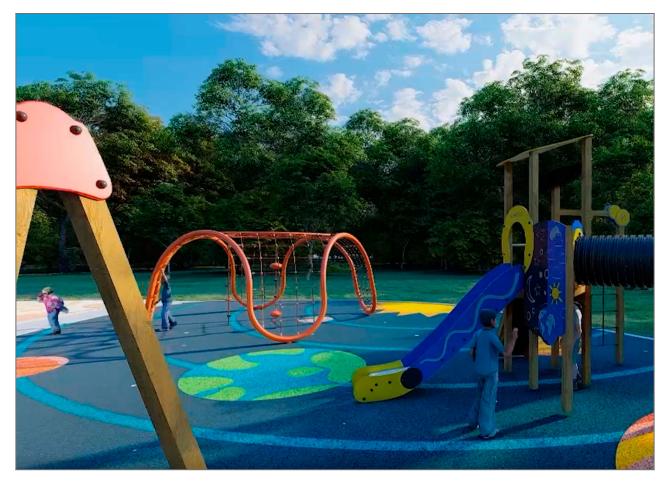

Surface: 140 m<sup>2</sup>

Email: info@benito.com Telephone: +34 93 852 1000

| Product   | Description                                                                                                                                              |
|-----------|----------------------------------------------------------------------------------------------------------------------------------------------------------|
| JEDU04    | Siri<br>The EDUCA collection, for 6 to 12-year-old children. The Earth, planets, the Moon, day and night.                                                |
|           | Data Sheet Certificate                                                                                                                                   |
| JL1520000 | MADERA 2 Flat<br>Swings for children made of different materials such as wood and steel. Resistant to abrasion, corrosion<br>and bad weather conditions. |
|           | Data Sheet Certificate Conformity                                                                                                                        |
| PRI5      | Red Cuat   How high can you go? Climb every mountain with our Spider net range.   Data Sheet                                                             |
|           |                                                                                                                                                          |
| JFS14     | Gus<br>Fun and educative spring swing for children. Made of resistant materials according to the EN1176<br>standard.                                     |
|           | Data Sheet Certificate                                                                                                                                   |