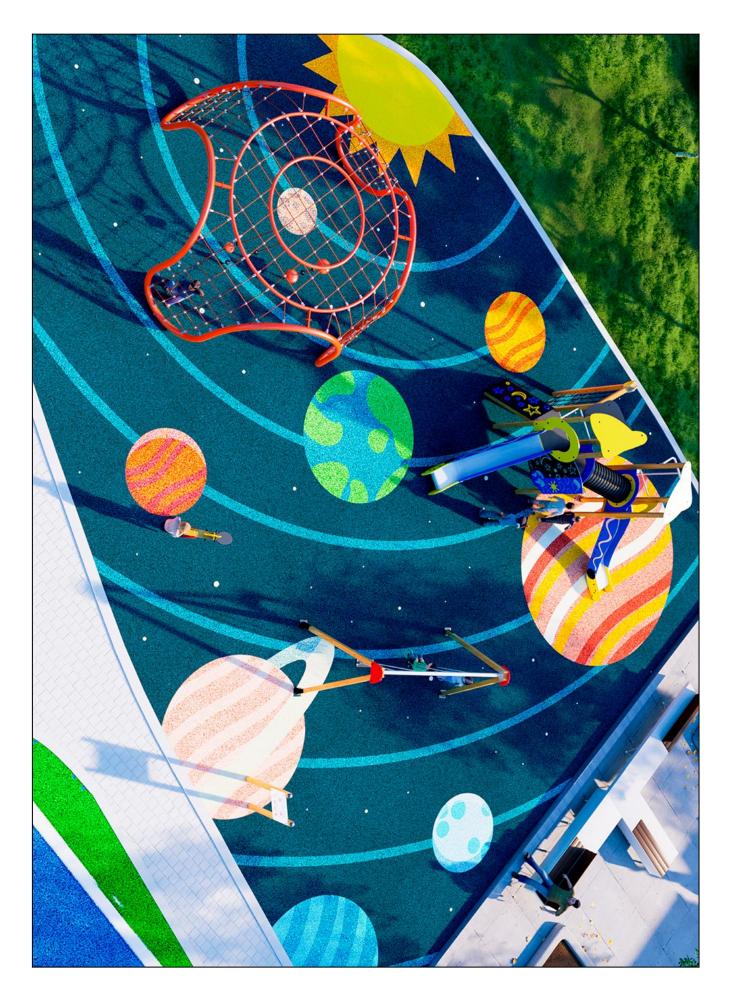

Surface: 140 m<sup>2</sup>

Email: info@benito.com Telephone: +34 93 852 1000

| Product   | Description                                                                                                                                              |
|-----------|----------------------------------------------------------------------------------------------------------------------------------------------------------|
| JEDU04    | Siri<br>The EDUCA collection, for 6 to 12-year-old children. The Earth, planets, the Moon, day and night.                                                |
|           | Data Sheet Certificate                                                                                                                                   |
| JL1520000 | MADERA 2 Flat<br>Swings for children made of different materials such as wood and steel. Resistant to abrasion, corrosion<br>and bad weather conditions. |
|           | Data Sheet Certificate Conformity                                                                                                                        |
| PRI5      | Red Cuat   How high can you go? Climb every mountain with our Spider net range.   Data Sheet                                                             |
|           |                                                                                                                                                          |
| JFS14     | Gus<br>Fun and educative spring swing for children. Made of resistant materials according to the EN1176<br>standard.                                     |
|           | Data Sheet Certificate                                                                                                                                   |