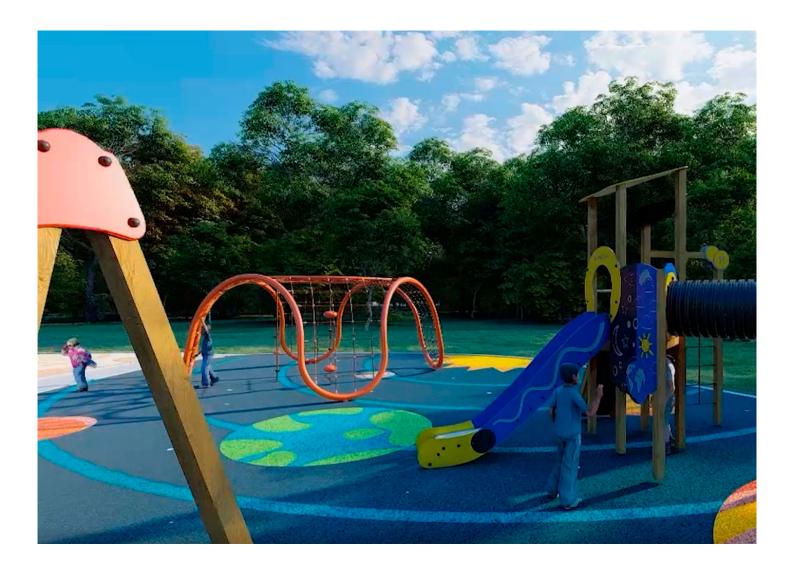

Surface: 140 m<sup>2</sup>

Email: info@benito.com Telephone: +34 93 852 1000

| Product   | Description                                                                                                                                              |
|-----------|----------------------------------------------------------------------------------------------------------------------------------------------------------|
| JEDU04    | Siri<br>The EDUCA collection, for 6 to 12-year-old children. The Earth, planets, the Moon, day and night.                                                |
|           | Data Sheet Certificate                                                                                                                                   |
| JL1520000 | MADERA 2 Flat<br>Swings for children made of different materials such as wood and steel. Resistant to abrasion, corrosion<br>and bad weather conditions. |
|           | Data Sheet Certificate Conformity                                                                                                                        |
| PRI5      | Red Cuat   How high can you go? Climb every mountain with our Spider net range.   Data Sheet                                                             |
|           |                                                                                                                                                          |
| JFS14     | Gus<br>Fun and educative spring swing for children. Made of resistant materials according to the EN1176<br>standard.                                     |
|           | Data Sheet Certificate                                                                                                                                   |