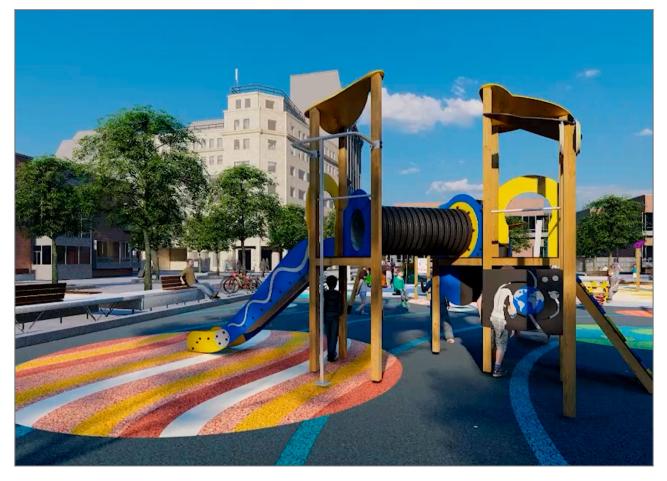

Surface: 140 m<sup>2</sup>

Email: info@benito.com Telephone: +34 93 852 1000

| Product   | Description                                                                                                                                              |
|-----------|----------------------------------------------------------------------------------------------------------------------------------------------------------|
| JEDU04    | Siri<br>The EDUCA collection, for 6 to 12-year-old children. The Earth, planets, the Moon, day and night.                                                |
|           | Data Sheet Certificate                                                                                                                                   |
| JL1520000 | MADERA 2 Flat<br>Swings for children made of different materials such as wood and steel. Resistant to abrasion, corrosion<br>and bad weather conditions. |
|           | Data Sheet Certificate Conformity                                                                                                                        |
| PRI5      | Red Cuat   How high can you go? Climb every mountain with our Spider net range.   Data Sheet                                                             |
|           |                                                                                                                                                          |
| JFS14     | Gus<br>Fun and educative spring swing for children. Made of resistant materials according to the EN1176<br>standard.                                     |
|           | Data Sheet Certificate                                                                                                                                   |