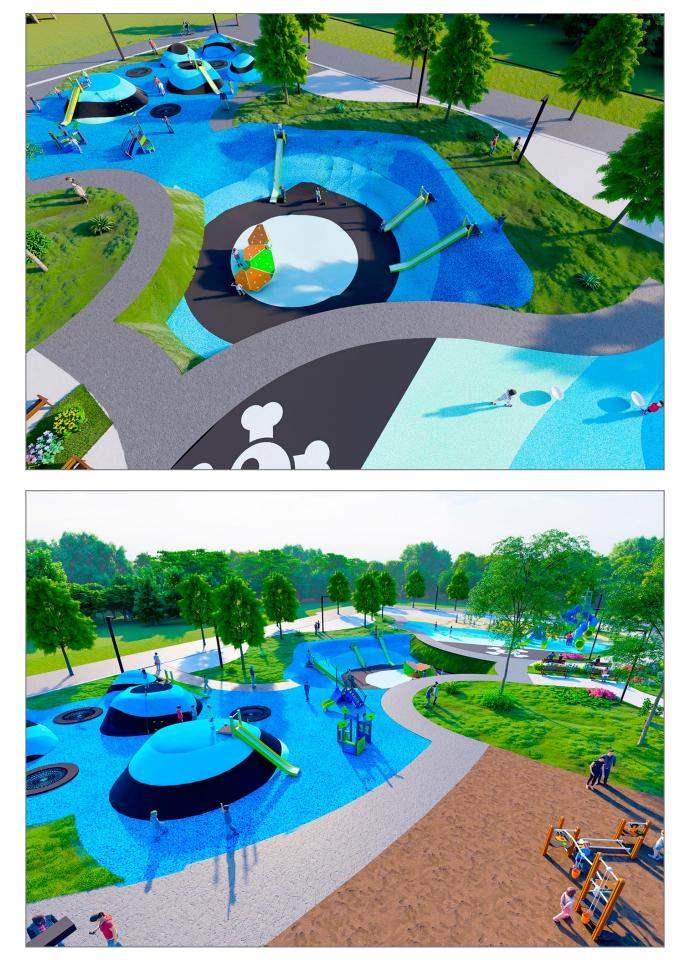

Surface: 2200 m<sup>2</sup>

Email: info@benito.com Telephone: +34 93 852 1000

BENITO -Playground Equipment

| Product | Description                                                                                                                                                                                                                                                                                                                             |
|---------|-----------------------------------------------------------------------------------------------------------------------------------------------------------------------------------------------------------------------------------------------------------------------------------------------------------------------------------------|
| JALU01  | Alu 1   The ALU collection maximises playability. Including lots of slides, bridges and dynamic elements, the ALU line encourages children to play, even those with disabilities. Its bright colours don't go unnoticed and the quality of materials guarantee high durability.   Data Sheet Acreditative Letter Certificate Conformity |
| JALU02  | Alu 2   The ALU collection maximises playability. Including lots of slides, bridges and dynamic elements, the ALU line encourages children to play, even those with disabilities. Its bright colours don't go unnoticed and the quality of materials guarantee high durability.   Data Sheet Acreditative Letter Certificate Conformity |
| JALU07  | Alu 7   The ALU collection maximises playability. Including lots of slides, bridges and dynamic elements, the ALU line encourages children to play, even those with disabilities. Its bright colours don't go unnoticed and the quality of materials guarantee high durability.   Data Sheet Acreditative Letter Certificate Conformity |
| JALU06  | Alu 6   The ALU collection maximises playability. Including lots of slides, bridges and dynamic elements, the ALU line encourages children to play, even those with disabilities. Its bright colours don't go unnoticed and the quality of materials guarantee high durability.   Data Sheet Acreditative Letter Certificate Conformity |
| JCR30   | Spinner With Net   Structure, Metal: galvanised and powder-coated posts. Resistant to corrosion, wear and vandalism.   Data Sheet Certificate Conformity                                                                                                                                                                                |
| JT06    | Gliser<br>Panels, HDPE: high-density polyethylene characterised by its resistance to chemical abrasives. As a<br>polymer, it is unaffected by corrosion. Due to its light elastic nature, it offers high resistance to impact,<br>making it very difficult to break.<br>Data Sheet                                                      |