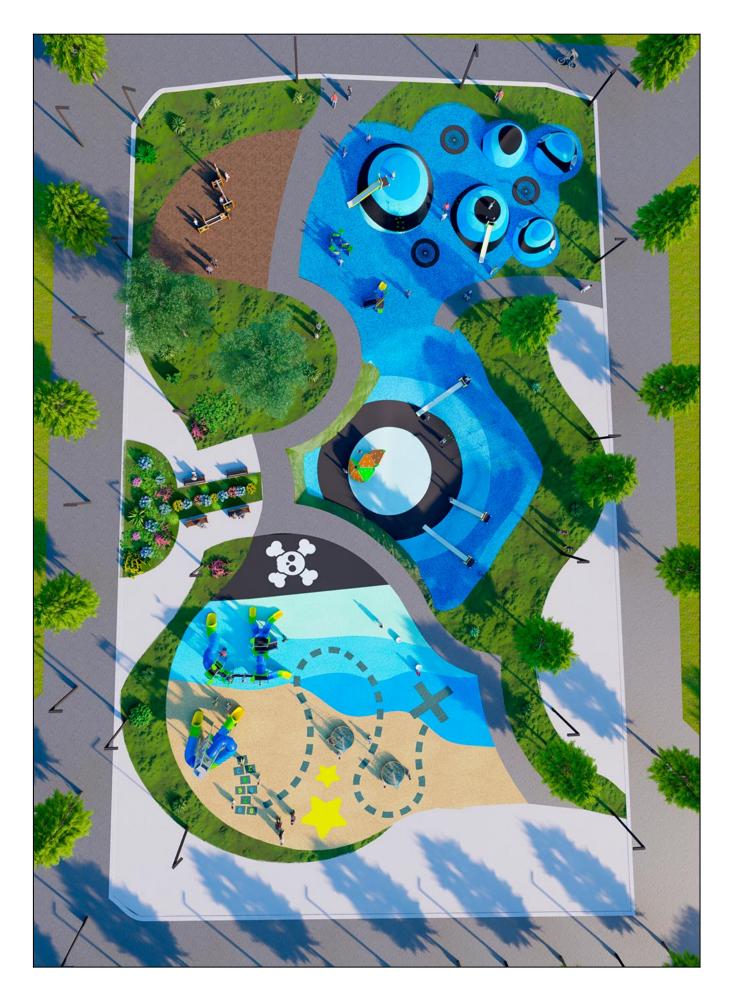

Surface: 2200 m<sup>2</sup>

Email: info@benito.com Telephone: +34 93 852 1000

BENITO -Playground Equipment

| Product | Description                                                                                                                                                                                                                                                                                                                             |
|---------|-----------------------------------------------------------------------------------------------------------------------------------------------------------------------------------------------------------------------------------------------------------------------------------------------------------------------------------------|
| JALU01  | Alu 1   The ALU collection maximises playability. Including lots of slides, bridges and dynamic elements, the ALU line encourages children to play, even those with disabilities. Its bright colours don't go unnoticed and the quality of materials guarantee high durability.   Data Sheet Acreditative Letter Certificate Conformity |
| JALU02  | Alu 2   The ALU collection maximises playability. Including lots of slides, bridges and dynamic elements, the ALU line encourages children to play, even those with disabilities. Its bright colours don't go unnoticed and the quality of materials guarantee high durability.   Data Sheet Acreditative Letter Certificate Conformity |
| JALU07  | Alu 7   The ALU collection maximises playability. Including lots of slides, bridges and dynamic elements, the ALU line encourages children to play, even those with disabilities. Its bright colours don't go unnoticed and the quality of materials guarantee high durability.   Data Sheet Acreditative Letter Certificate Conformity |
| JALU06  | Alu 6   The ALU collection maximises playability. Including lots of slides, bridges and dynamic elements, the ALU line encourages children to play, even those with disabilities. Its bright colours don't go unnoticed and the quality of materials guarantee high durability.   Data Sheet Acreditative Letter Certificate Conformity |
| JCR30   | Spinner With Net   Structure, Metal: galvanised and powder-coated posts. Resistant to corrosion, wear and vandalism.   Data Sheet Certificate Conformity                                                                                                                                                                                |
| JT06    | Gliser<br>Panels, HDPE: high-density polyethylene characterised by its resistance to chemical abrasives. As a<br>polymer, it is unaffected by corrosion. Due to its light elastic nature, it offers high resistance to impact,<br>making it very difficult to break.<br>Data Sheet                                                      |