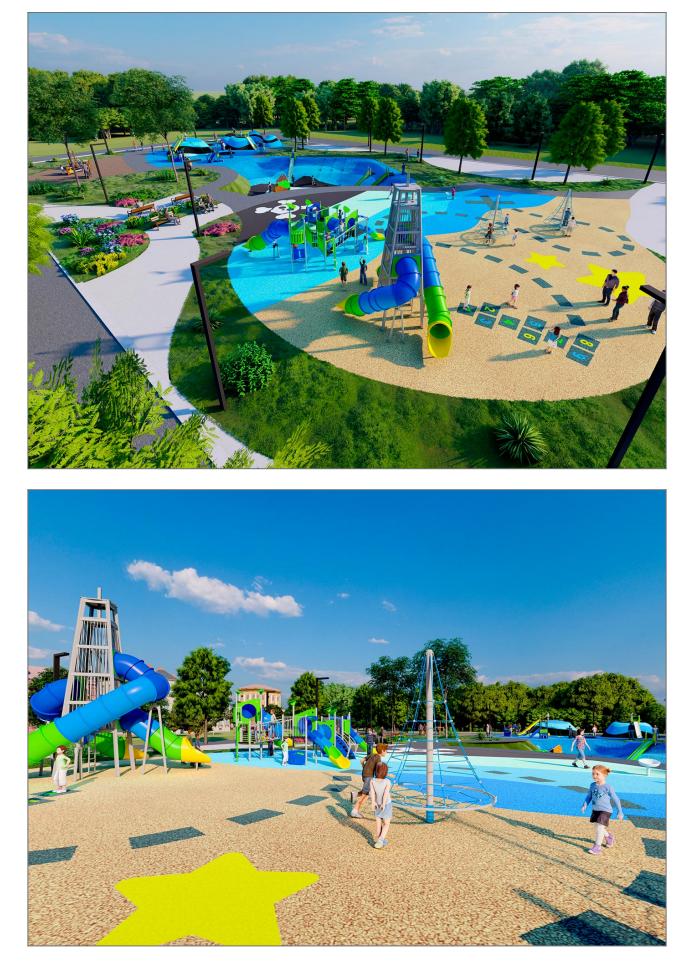

Surface: 2200 m<sup>2</sup>

Email: info@benito.com Telephone: +34 93 852 1000

BENITO -Playground Equipment

| Product | Description                                                                                                                                                                                                                                                                                                                             |
|---------|-----------------------------------------------------------------------------------------------------------------------------------------------------------------------------------------------------------------------------------------------------------------------------------------------------------------------------------------|
| JALU01  | Alu 1   The ALU collection maximises playability. Including lots of slides, bridges and dynamic elements, the ALU line encourages children to play, even those with disabilities. Its bright colours don't go unnoticed and the quality of materials guarantee high durability.   Data Sheet Acreditative Letter Certificate Conformity |
| JALU02  | Alu 2   The ALU collection maximises playability. Including lots of slides, bridges and dynamic elements, the ALU line encourages children to play, even those with disabilities. Its bright colours don't go unnoticed and the quality of materials guarantee high durability.   Data Sheet Acreditative Letter Certificate Conformity |
| JALU07  | Alu 7   The ALU collection maximises playability. Including lots of slides, bridges and dynamic elements, the ALU line encourages children to play, even those with disabilities. Its bright colours don't go unnoticed and the quality of materials guarantee high durability.   Data Sheet Acreditative Letter Certificate Conformity |
| JALU06  | Alu 6   The ALU collection maximises playability. Including lots of slides, bridges and dynamic elements, the ALU line encourages children to play, even those with disabilities. Its bright colours don't go unnoticed and the quality of materials guarantee high durability.   Data Sheet Acreditative Letter Certificate Conformity |
| JCR30   | Spinner With Net   Structure, Metal: galvanised and powder-coated posts. Resistant to corrosion, wear and vandalism.   Data Sheet Certificate Conformity                                                                                                                                                                                |
| JT06    | Gliser<br>Panels, HDPE: high-density polyethylene characterised by its resistance to chemical abrasives. As a<br>polymer, it is unaffected by corrosion. Due to its light elastic nature, it offers high resistance to impact,<br>making it very difficult to break.<br>Data Sheet                                                      |