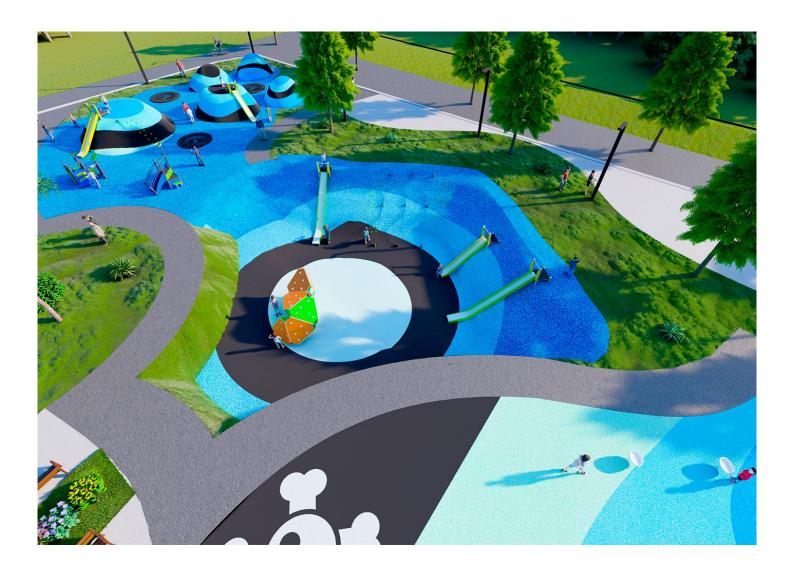

Surface: 2200 m<sup>2</sup>

Email: info@benito.com Telephone: +34 93 852 1000

BENITO -Playground Equipment

| Product | Description                                                                                                                                                                                                                                                                                                                             |
|---------|-----------------------------------------------------------------------------------------------------------------------------------------------------------------------------------------------------------------------------------------------------------------------------------------------------------------------------------------|
| JALU01  | Alu 1   The ALU collection maximises playability. Including lots of slides, bridges and dynamic elements, the ALU line encourages children to play, even those with disabilities. Its bright colours don't go unnoticed and the quality of materials guarantee high durability.   Data Sheet Acreditative Letter Certificate Conformity |
| JALU02  | Alu 2   The ALU collection maximises playability. Including lots of slides, bridges and dynamic elements, the ALU line encourages children to play, even those with disabilities. Its bright colours don't go unnoticed and the quality of materials guarantee high durability.   Data Sheet Acreditative Letter Certificate Conformity |
| JALU07  | Alu 7   The ALU collection maximises playability. Including lots of slides, bridges and dynamic elements, the ALU line encourages children to play, even those with disabilities. Its bright colours don't go unnoticed and the quality of materials guarantee high durability.   Data Sheet Acreditative Letter Certificate Conformity |
| JALU06  | Alu 6   The ALU collection maximises playability. Including lots of slides, bridges and dynamic elements, the ALU line encourages children to play, even those with disabilities. Its bright colours don't go unnoticed and the quality of materials guarantee high durability.   Data Sheet Acreditative Letter Certificate Conformity |
| JCR30   | Spinner With Net   Structure, Metal: galvanised and powder-coated posts. Resistant to corrosion, wear and vandalism.   Data Sheet Certificate Conformity                                                                                                                                                                                |
| JT06    | Gliser<br>Panels, HDPE: high-density polyethylene characterised by its resistance to chemical abrasives. As a<br>polymer, it is unaffected by corrosion. Due to its light elastic nature, it offers high resistance to impact,<br>making it very difficult to break.<br>Data Sheet                                                      |