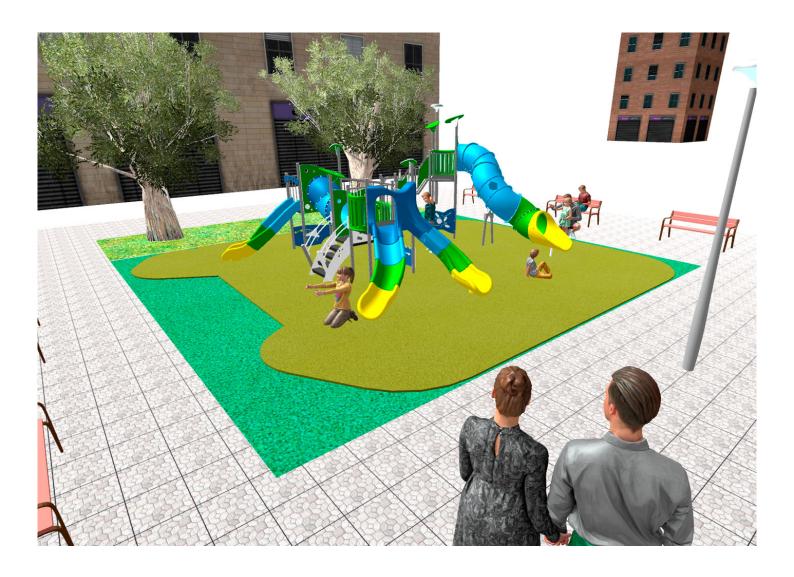

## **BENITO**-Playground Equipment

## **PROJECT**

PROJ-121-2021

Surface: 110 m<sup>2</sup>

Email: info@benito.com

Telephone: +34 93 852 1000

| Product | Description                                                                                                                                                                                                                                                                   |
|---------|-------------------------------------------------------------------------------------------------------------------------------------------------------------------------------------------------------------------------------------------------------------------------------|
| JALU06  | Alu 6 The ALU collection maximises playability. Including lots of slides, bridges and dynamic elements, the ALU line encourages children to play, even those with disabilities. Its bright colours don't go unnoticed and the quality of materials guarantee high durability. |
|         | <u>Data Sheet</u> <u>Certificate Conformity</u> <u>Acreditative Letter</u>                                                                                                                                                                                                    |