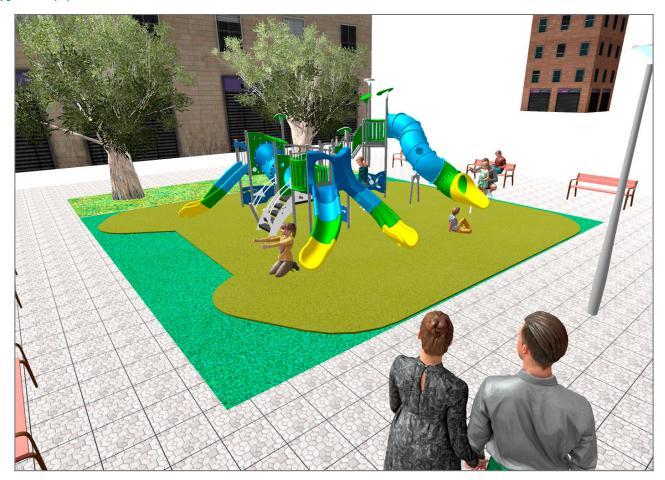

## **BENITO**-Playground Equipment

## **PROJECT**

PROJ-121-2021

Surface: 110 m<sup>2</sup>

Email: info@benito.com

Telephone: +34 93 852 1000

| Product | Description                                                                                                                                                                                                                                                                   |
|---------|-------------------------------------------------------------------------------------------------------------------------------------------------------------------------------------------------------------------------------------------------------------------------------|
| JALU06  | Alu 6 The ALU collection maximises playability. Including lots of slides, bridges and dynamic elements, the ALU line encourages children to play, even those with disabilities. Its bright colours don't go unnoticed and the quality of materials guarantee high durability. |
|         | <u>Data Sheet</u> <u>Certificate Conformity</u> <u>Acreditative Letter</u>                                                                                                                                                                                                    |