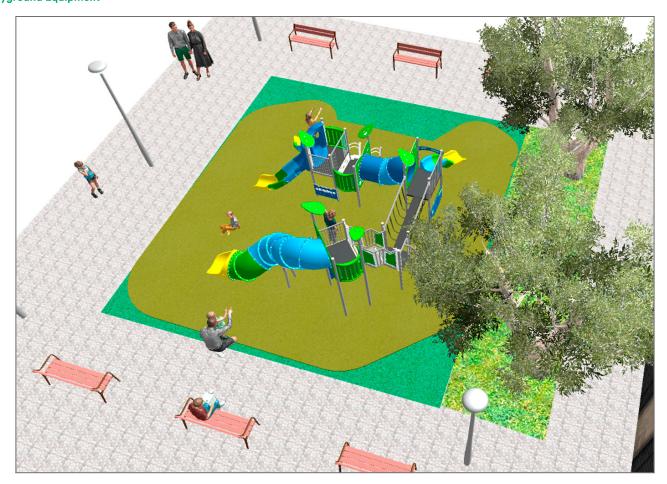

## **PROJECT**

PROJ-121-2021

Surface: 110 m<sup>2</sup>

Email: info@benito.com

Telephone: +34 93 852 1000

| Product | Description                                                                                                                                                                                                                                                                   |
|---------|-------------------------------------------------------------------------------------------------------------------------------------------------------------------------------------------------------------------------------------------------------------------------------|
| JALU06  | Alu 6 The ALU collection maximises playability. Including lots of slides, bridges and dynamic elements, the ALU line encourages children to play, even those with disabilities. Its bright colours don't go unnoticed and the quality of materials guarantee high durability. |
|         | <u>Data Sheet</u> <u>Certificate Conformity</u> <u>Acreditative Letter</u>                                                                                                                                                                                                    |