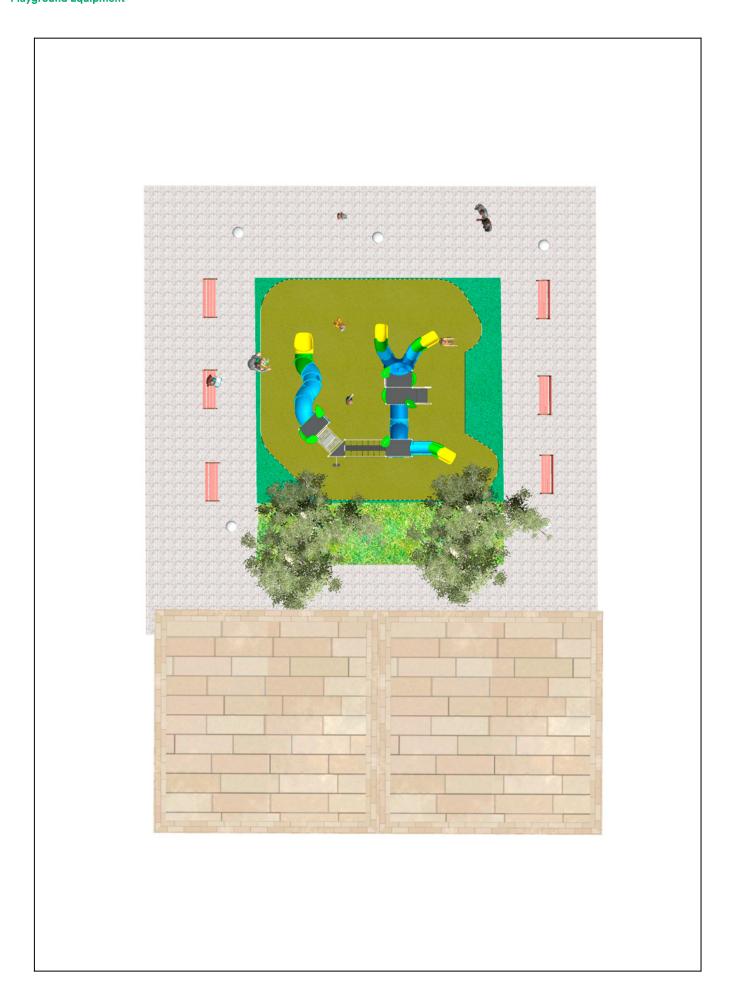

## **BENITO**-Playground Equipment

## **PROJECT**

PROJ-121-2021

Surface: 110 m<sup>2</sup>

Email: info@benito.com

Telephone: +34 93 852 1000

| Product | Description                                                                                                                                                                                                                                                                   |
|---------|-------------------------------------------------------------------------------------------------------------------------------------------------------------------------------------------------------------------------------------------------------------------------------|
| JALU06  | Alu 6 The ALU collection maximises playability. Including lots of slides, bridges and dynamic elements, the ALU line encourages children to play, even those with disabilities. Its bright colours don't go unnoticed and the quality of materials guarantee high durability. |
|         | <u>Data Sheet</u> <u>Certificate Conformity</u> <u>Acreditative Letter</u>                                                                                                                                                                                                    |