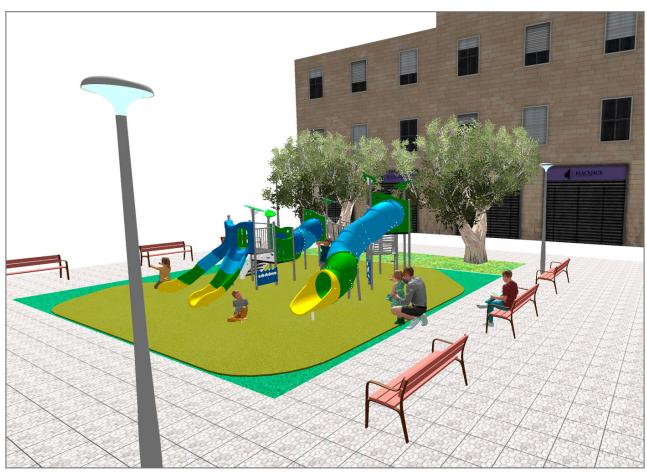

## **BENITO**-Playground Equipment

## **PROJECT**

PROJ-121-2021

Surface: 110 m<sup>2</sup>

Email: info@benito.com

Telephone: +34 93 852 1000

| Product | Description                                                                                                                                                                                                                                                                   |
|---------|-------------------------------------------------------------------------------------------------------------------------------------------------------------------------------------------------------------------------------------------------------------------------------|
| JALU06  | Alu 6 The ALU collection maximises playability. Including lots of slides, bridges and dynamic elements, the ALU line encourages children to play, even those with disabilities. Its bright colours don't go unnoticed and the quality of materials guarantee high durability. |
|         | <u>Data Sheet</u> <u>Certificate Conformity</u> <u>Acreditative Letter</u>                                                                                                                                                                                                    |