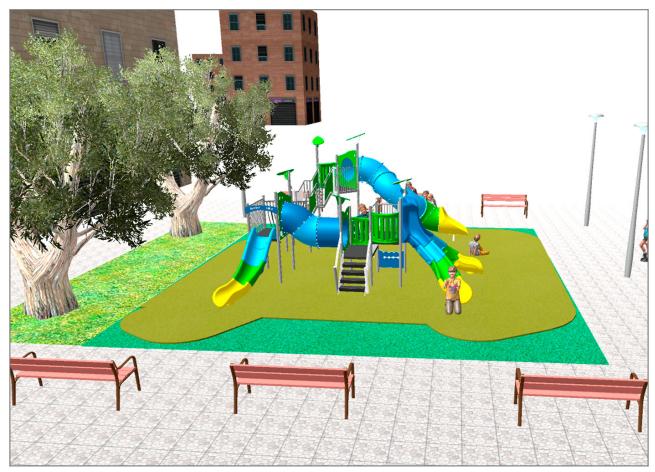

## **PROJECT**

PROJ-121-2021

Surface: 110 m<sup>2</sup>

Email: info@benito.com

Telephone: +34 93 852 1000

| Product | Description                                                                                                                                                                                                                                                                   |
|---------|-------------------------------------------------------------------------------------------------------------------------------------------------------------------------------------------------------------------------------------------------------------------------------|
| JALU06  | Alu 6 The ALU collection maximises playability. Including lots of slides, bridges and dynamic elements, the ALU line encourages children to play, even those with disabilities. Its bright colours don't go unnoticed and the quality of materials guarantee high durability. |
|         | <u>Data Sheet</u> <u>Certificate Conformity</u> <u>Acreditative Letter</u>                                                                                                                                                                                                    |