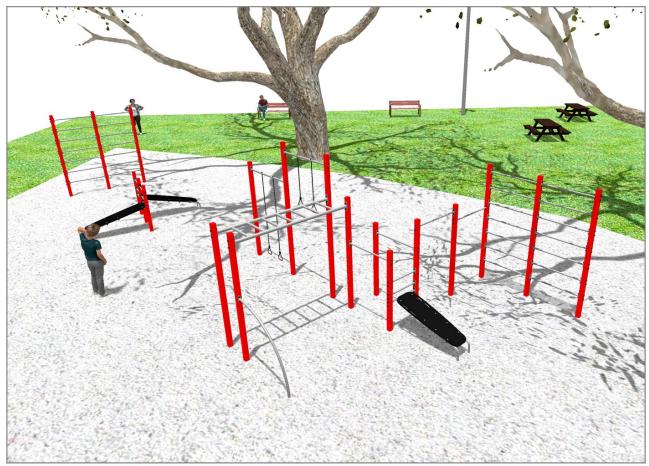

## **BENITO**-Playground Equipment

| Product | Description                                                                                                                                                                                                                                                                                                                                                                                           |
|---------|-------------------------------------------------------------------------------------------------------------------------------------------------------------------------------------------------------------------------------------------------------------------------------------------------------------------------------------------------------------------------------------------------------|
| JCIR21H | Workfit Pro XXL BENITO designs and manufactures sports and leisure areas for exercising and enjoying the outdoors. Work-fit PRO is a professional product intended for people who want to do intensive exercise to strengthen their mind and body. Each model includes several elements to do different comprehensive exercises thus developing a good physical condition.  Data Sheet Certificate    |
| JCIR27H | Wall Workfit Pro BENITO designs and manufactures sports and leisure areas for exercising and enjoying the outdoors. Work-fit PRO is a professional product intended for people who want to do intensive exercise to strengthen their mind and body. Each model includes several elements to do different comprehensive exercises thus developing a good physical condition.  Data Sheet Certificate   |
| JCIR29H | Sit-up Workfit Pro BENITO designs and manufactures sports and leisure areas for exercising and enjoying the outdoors. Work-fit PRO is a professional product intended for people who want to do intensive exercise to strengthen their mind and body. Each model includes several elements to do different comprehensive exercises thus developing a good physical condition.  Data Sheet Certificate |