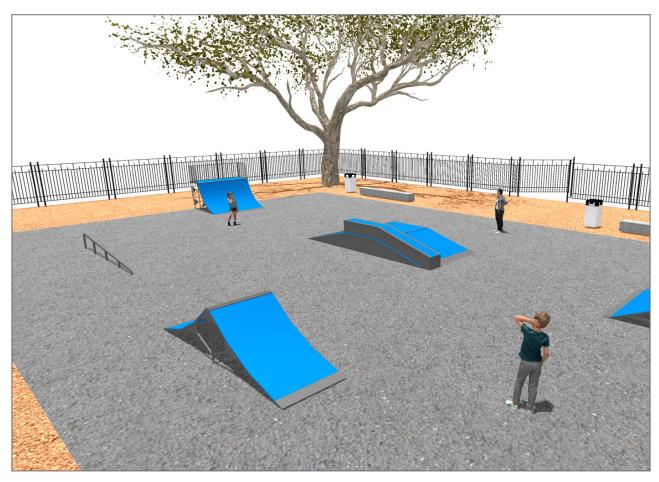

## **PROJECT**

PROJ-074-2018

Surface: 430 m<sup>2</sup>

Email: info@benito.com

Telephone: +34 93 852 1000

| Product     | Description                                                                                                                                                                                                                                                                                                                                                                                    |
|-------------|------------------------------------------------------------------------------------------------------------------------------------------------------------------------------------------------------------------------------------------------------------------------------------------------------------------------------------------------------------------------------------------------|
| JSK9025-KBS | One side Curb Box 60 The Skates elements are of modular construction that allows with the minimum effort the ability to modify the situation of the modules according to the criteria of each group of skaters. with minimum maintenance and 100% resistant to UVA rays, ice and impacts. Great adherence to the ground. The surface is not heated. Based on modular construction.  Data Sheet |
| JSK1006-K   | Bank 125 The Skates elements are of modular construction that allows with the minimum effort the ability to modify the situation of the modules according to the criteria of each group of skaters. with minimum maintenance and 100% resistant to UVA rays, ice and impacts. Great adherence to the ground. The surface is not heated. Based on modular construction.  Data Sheet             |
| JSK1008-K   | Quarter Pipe 140 The Skates elements are of modular construction that allows with the minimum effort the ability to modify the situation of the modules according to the criteria of each group of skaters, with minimum maintenance and 100% resistant to UVA rays, ice and impacts. Great adherence to the ground. The surface is not heated. Based on modular construction.  Data Sheet     |
| JSK1048-C   | Rail C The Skates elements are of modular construction that allows with the minimum effort the ability to modify the situation of the modules according to the criteria of each group of skaters, with minimum maintenance and 100% resistant to UVA rays, ice and impacts. Great adherence to the ground. The surface is not heated. Based on modular construction.  Data Sheet               |
| JSK1013-K   | Spine 99  Data Sheet                                                                                                                                                                                                                                                                                                                                                                           |