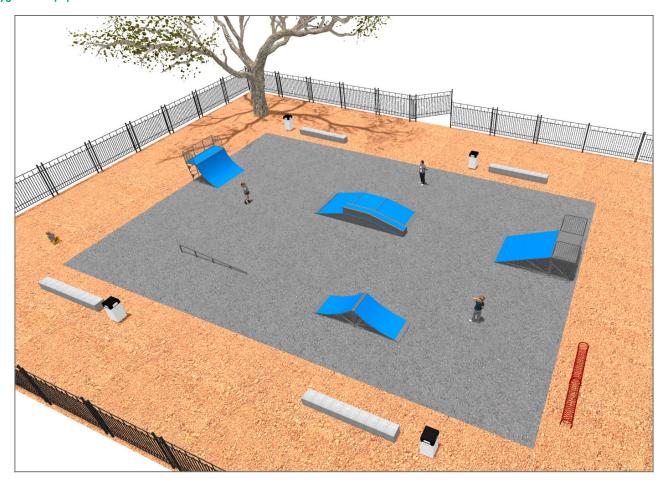

## **PROJECT**

PROJ-074-2018

Surface: 430 m<sup>2</sup>

Email: info@benito.com

Telephone: +34 93 852 1000

| Product     | Description                                                                                                                                                                                                                                                                                                                                                                                    |
|-------------|------------------------------------------------------------------------------------------------------------------------------------------------------------------------------------------------------------------------------------------------------------------------------------------------------------------------------------------------------------------------------------------------|
| JSK9025-KBS | One side Curb Box 60 The Skates elements are of modular construction that allows with the minimum effort the ability to modify the situation of the modules according to the criteria of each group of skaters. with minimum maintenance and 100% resistant to UVA rays, ice and impacts. Great adherence to the ground. The surface is not heated. Based on modular construction.  Data Sheet |
| JSK1006-K   | Bank 125 The Skates elements are of modular construction that allows with the minimum effort the ability to modify the situation of the modules according to the criteria of each group of skaters. with minimum maintenance and 100% resistant to UVA rays, ice and impacts. Great adherence to the ground. The surface is not heated. Based on modular construction.  Data Sheet             |
| JSK1008-K   | Quarter Pipe 140 The Skates elements are of modular construction that allows with the minimum effort the ability to modify the situation of the modules according to the criteria of each group of skaters, with minimum maintenance and 100% resistant to UVA rays, ice and impacts. Great adherence to the ground. The surface is not heated. Based on modular construction.  Data Sheet     |
| JSK1048-C   | Rail C The Skates elements are of modular construction that allows with the minimum effort the ability to modify the situation of the modules according to the criteria of each group of skaters, with minimum maintenance and 100% resistant to UVA rays, ice and impacts. Great adherence to the ground. The surface is not heated. Based on modular construction.  Data Sheet               |
| JSK1013-K   | Spine 99  Data Sheet                                                                                                                                                                                                                                                                                                                                                                           |