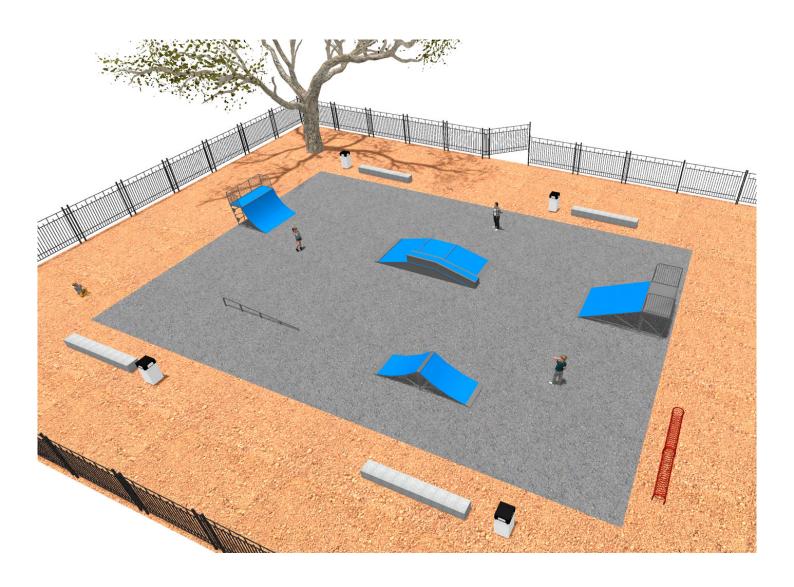

## **PROJECT**

PROJ-074-2018

Surface: 430 m<sup>2</sup>

Email: info@benito.com

Telephone: +34 93 852 1000

| Product     | Description                                                                                                                                                                                                                                                                                                                                                                                    |
|-------------|------------------------------------------------------------------------------------------------------------------------------------------------------------------------------------------------------------------------------------------------------------------------------------------------------------------------------------------------------------------------------------------------|
| JSK9025-KBS | One side Curb Box 60 The Skates elements are of modular construction that allows with the minimum effort the ability to modify the situation of the modules according to the criteria of each group of skaters. with minimum maintenance and 100% resistant to UVA rays, ice and impacts. Great adherence to the ground. The surface is not heated. Based on modular construction.  Data Sheet |
| JSK1006-K   | Bank 125 The Skates elements are of modular construction that allows with the minimum effort the ability to modify the situation of the modules according to the criteria of each group of skaters. with minimum maintenance and 100% resistant to UVA rays, ice and impacts. Great adherence to the ground. The surface is not heated. Based on modular construction.  Data Sheet             |
| JSK1008-K   | Quarter Pipe 140 The Skates elements are of modular construction that allows with the minimum effort the ability to modify the situation of the modules according to the criteria of each group of skaters, with minimum maintenance and 100% resistant to UVA rays, ice and impacts. Great adherence to the ground. The surface is not heated. Based on modular construction.  Data Sheet     |
| JSK1048-C   | Rail C The Skates elements are of modular construction that allows with the minimum effort the ability to modify the situation of the modules according to the criteria of each group of skaters, with minimum maintenance and 100% resistant to UVA rays, ice and impacts. Great adherence to the ground. The surface is not heated. Based on modular construction.  Data Sheet               |
| JSK1013-K   | Spine 99  Data Sheet                                                                                                                                                                                                                                                                                                                                                                           |