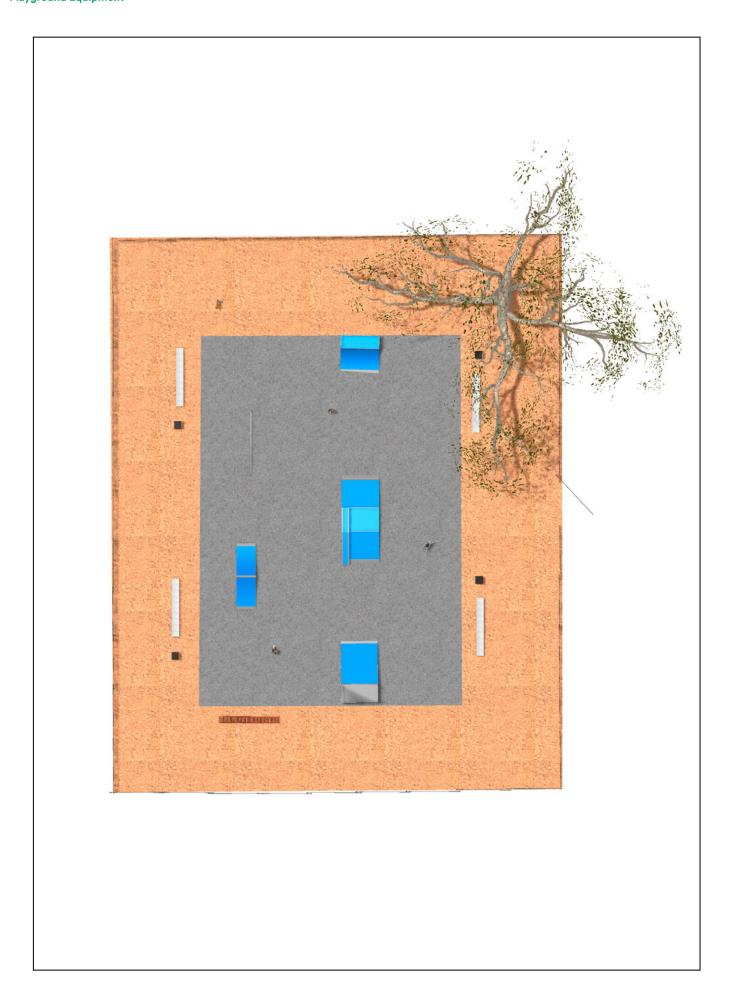

## **PROJECT**

PROJ-074-2018

Surface: 430 m<sup>2</sup>

Email: info@benito.com

Telephone: +34 93 852 1000

| Product     | Description                                                                                                                                                                                                                                                                                                                                                                                    |
|-------------|------------------------------------------------------------------------------------------------------------------------------------------------------------------------------------------------------------------------------------------------------------------------------------------------------------------------------------------------------------------------------------------------|
| JSK9025-KBS | One side Curb Box 60 The Skates elements are of modular construction that allows with the minimum effort the ability to modify the situation of the modules according to the criteria of each group of skaters. with minimum maintenance and 100% resistant to UVA rays, ice and impacts. Great adherence to the ground. The surface is not heated. Based on modular construction.  Data Sheet |
| JSK1006-K   | Bank 125 The Skates elements are of modular construction that allows with the minimum effort the ability to modify the situation of the modules according to the criteria of each group of skaters. with minimum maintenance and 100% resistant to UVA rays, ice and impacts. Great adherence to the ground. The surface is not heated. Based on modular construction.  Data Sheet             |
| JSK1008-K   | Quarter Pipe 140 The Skates elements are of modular construction that allows with the minimum effort the ability to modify the situation of the modules according to the criteria of each group of skaters, with minimum maintenance and 100% resistant to UVA rays, ice and impacts. Great adherence to the ground. The surface is not heated. Based on modular construction.  Data Sheet     |
| JSK1048-C   | Rail C The Skates elements are of modular construction that allows with the minimum effort the ability to modify the situation of the modules according to the criteria of each group of skaters, with minimum maintenance and 100% resistant to UVA rays, ice and impacts. Great adherence to the ground. The surface is not heated. Based on modular construction.  Data Sheet               |
| JSK1013-K   | Spine 99  Data Sheet                                                                                                                                                                                                                                                                                                                                                                           |