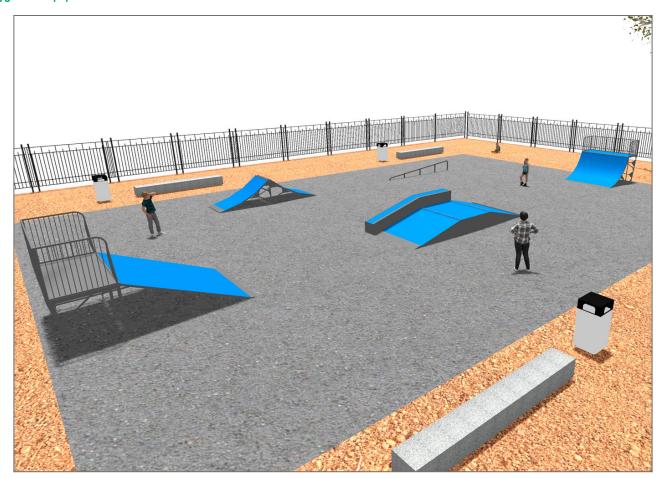

## **PROJECT**

PROJ-074-2018

Surface: 430 m<sup>2</sup>

Email: info@benito.com

Telephone: +34 93 852 1000

| Product     | Description                                                                                                                                                                                                                                                                                                                                                                                    |
|-------------|------------------------------------------------------------------------------------------------------------------------------------------------------------------------------------------------------------------------------------------------------------------------------------------------------------------------------------------------------------------------------------------------|
| JSK9025-KBS | One side Curb Box 60 The Skates elements are of modular construction that allows with the minimum effort the ability to modify the situation of the modules according to the criteria of each group of skaters. with minimum maintenance and 100% resistant to UVA rays, ice and impacts. Great adherence to the ground. The surface is not heated. Based on modular construction.  Data Sheet |
| JSK1006-K   | Bank 125 The Skates elements are of modular construction that allows with the minimum effort the ability to modify the situation of the modules according to the criteria of each group of skaters. with minimum maintenance and 100% resistant to UVA rays, ice and impacts. Great adherence to the ground. The surface is not heated. Based on modular construction.  Data Sheet             |
| JSK1008-K   | Quarter Pipe 140 The Skates elements are of modular construction that allows with the minimum effort the ability to modify the situation of the modules according to the criteria of each group of skaters, with minimum maintenance and 100% resistant to UVA rays, ice and impacts. Great adherence to the ground. The surface is not heated. Based on modular construction.  Data Sheet     |
| JSK1048-C   | Rail C The Skates elements are of modular construction that allows with the minimum effort the ability to modify the situation of the modules according to the criteria of each group of skaters, with minimum maintenance and 100% resistant to UVA rays, ice and impacts. Great adherence to the ground. The surface is not heated. Based on modular construction.  Data Sheet               |
| JSK1013-K   | Spine 99  Data Sheet                                                                                                                                                                                                                                                                                                                                                                           |