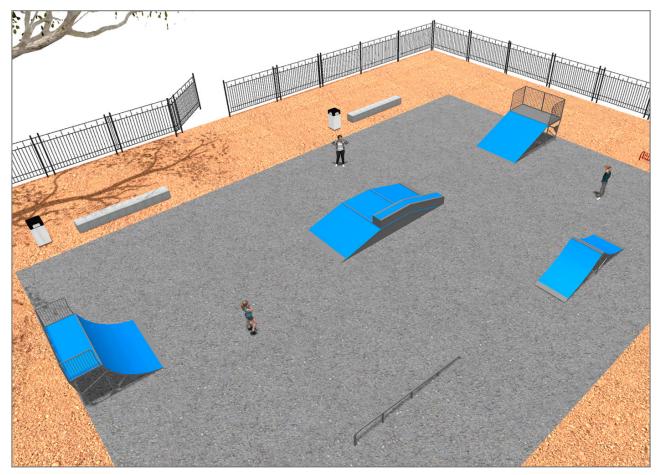

## **PROJECT**

PROJ-074-2018

Surface: 430 m<sup>2</sup>

Email: info@benito.com

Telephone: +34 93 852 1000

| Product     | Description                                                                                                                                                                                                                                                                                                                                                                                    |
|-------------|------------------------------------------------------------------------------------------------------------------------------------------------------------------------------------------------------------------------------------------------------------------------------------------------------------------------------------------------------------------------------------------------|
| JSK9025-KBS | One side Curb Box 60 The Skates elements are of modular construction that allows with the minimum effort the ability to modify the situation of the modules according to the criteria of each group of skaters. with minimum maintenance and 100% resistant to UVA rays, ice and impacts. Great adherence to the ground. The surface is not heated. Based on modular construction.  Data Sheet |
| JSK1006-K   | Bank 125 The Skates elements are of modular construction that allows with the minimum effort the ability to modify the situation of the modules according to the criteria of each group of skaters. with minimum maintenance and 100% resistant to UVA rays, ice and impacts. Great adherence to the ground. The surface is not heated. Based on modular construction.  Data Sheet             |
| JSK1008-K   | Quarter Pipe 140 The Skates elements are of modular construction that allows with the minimum effort the ability to modify the situation of the modules according to the criteria of each group of skaters, with minimum maintenance and 100% resistant to UVA rays, ice and impacts. Great adherence to the ground. The surface is not heated. Based on modular construction.  Data Sheet     |
| JSK1048-C   | Rail C The Skates elements are of modular construction that allows with the minimum effort the ability to modify the situation of the modules according to the criteria of each group of skaters, with minimum maintenance and 100% resistant to UVA rays, ice and impacts. Great adherence to the ground. The surface is not heated. Based on modular construction.  Data Sheet               |
| JSK1013-K   | Spine 99  Data Sheet                                                                                                                                                                                                                                                                                                                                                                           |