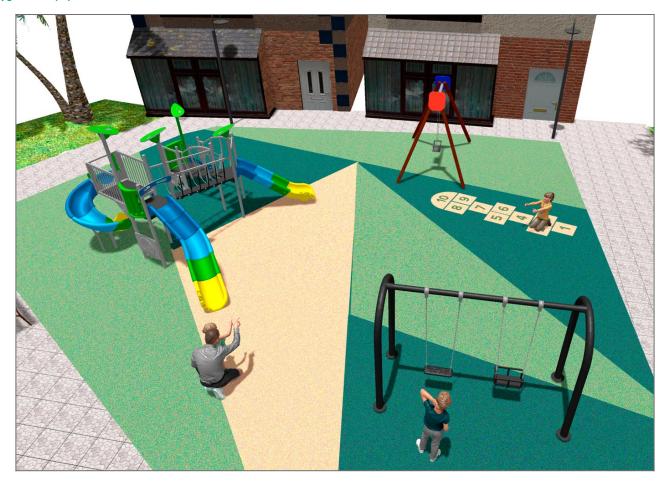

## **PROJECT**

PROJ-056-2021

Surface: 260 m<sup>2</sup>

Email: info@benito.com

Telephone: +34 93 852 1000

## **BENITO**-Playground Equipment

| Product   | Description                                                                                                                                                                                                                                                                                                                          |
|-----------|--------------------------------------------------------------------------------------------------------------------------------------------------------------------------------------------------------------------------------------------------------------------------------------------------------------------------------------|
| JALU05    | Alu 5 The ALU collection maximises playability. Including lots of slides, bridges and dynamic elements, the ALU line encourages children to play, even those with disabilities. Its bright colours don't go unnoticed and the quality of materials guarantee high durability.  Data Sheet Acreditative Letter Certificate Conformity |
| JKSP11000 | Curvo Mixto Swings for children made of different materials such as wood and steel. Resistant to abrasion, corrosion and bad weather conditions.  Data Sheet Certificate Certificate Conformity                                                                                                                                      |
| JL1501000 | MADERA 1 Cradle Swings for children made of different materials such as wood and steel. Resistant to abrasion, corrosion and bad weather conditions.  Data Sheet Certificate Certificate Conformity                                                                                                                                  |