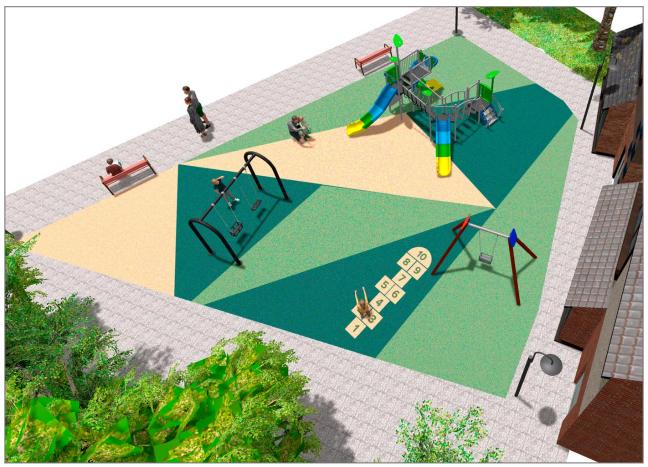

## **PROJECT**

PROJ-056-2021

Surface: 260 m<sup>2</sup>

Email: info@benito.com

Telephone: +34 93 852 1000

## **BENITO**-Playground Equipment

| Product   | Description                                                                                                                                                                                                                                                                                                                          |
|-----------|--------------------------------------------------------------------------------------------------------------------------------------------------------------------------------------------------------------------------------------------------------------------------------------------------------------------------------------|
| JALU05    | Alu 5 The ALU collection maximises playability. Including lots of slides, bridges and dynamic elements, the ALU line encourages children to play, even those with disabilities. Its bright colours don't go unnoticed and the quality of materials guarantee high durability.  Data Sheet Acreditative Letter Certificate Conformity |
| JKSP11000 | Curvo Mixto Swings for children made of different materials such as wood and steel. Resistant to abrasion, corrosion and bad weather conditions.  Data Sheet Certificate Certificate Conformity                                                                                                                                      |
| JL1501000 | MADERA 1 Cradle Swings for children made of different materials such as wood and steel. Resistant to abrasion, corrosion and bad weather conditions.  Data Sheet Certificate Certificate Conformity                                                                                                                                  |