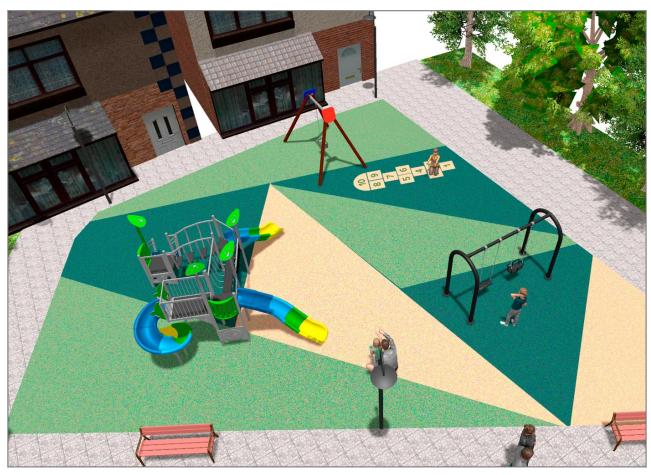

## **BENITO**-Playground Equipment

| Product   | Description                                                                                                                                                                                                                                                                                                                          |
|-----------|--------------------------------------------------------------------------------------------------------------------------------------------------------------------------------------------------------------------------------------------------------------------------------------------------------------------------------------|
| JALU05    | Alu 5 The ALU collection maximises playability. Including lots of slides, bridges and dynamic elements, the ALU line encourages children to play, even those with disabilities. Its bright colours don't go unnoticed and the quality of materials guarantee high durability.  Data Sheet Acreditative Letter Certificate Conformity |
| JKSP11000 | Curvo Mixto Swings for children made of different materials such as wood and steel. Resistant to abrasion, corrosion and bad weather conditions.  Data Sheet Certificate Certificate Conformity                                                                                                                                      |
| JL1501000 | MADERA 1 Cradle Swings for children made of different materials such as wood and steel. Resistant to abrasion, corrosion and bad weather conditions.  Data Sheet Certificate Certificate Conformity                                                                                                                                  |