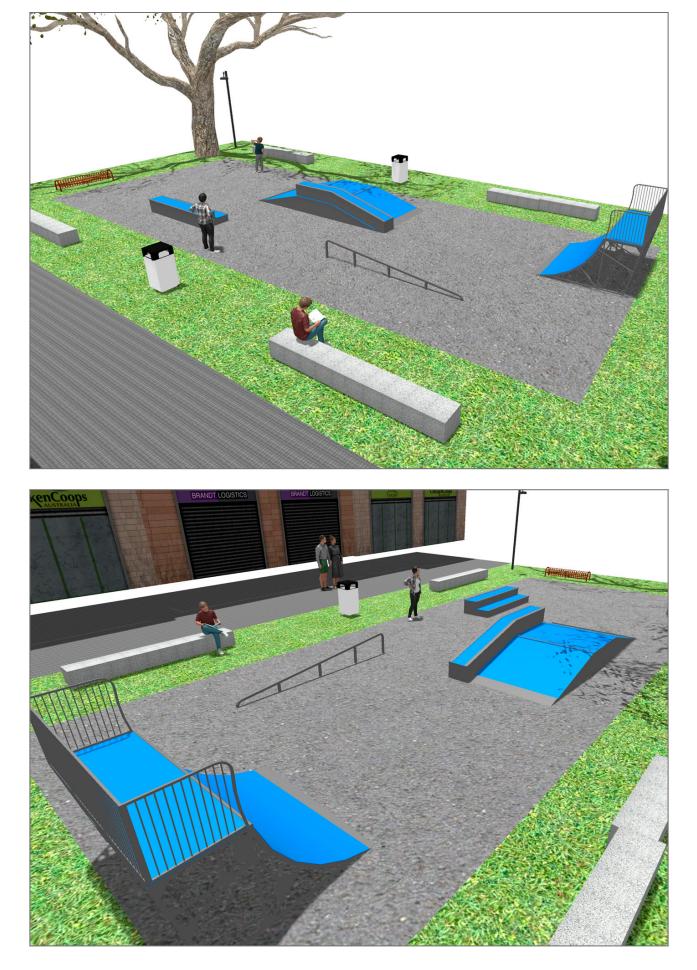

Surface: 160 m<sup>2</sup>

Email: info@benito.com Telephone: +34 93 852 1000

| Product     | Description                                                                                                                                                                                                                                                                                                                                                                                       |
|-------------|---------------------------------------------------------------------------------------------------------------------------------------------------------------------------------------------------------------------------------------------------------------------------------------------------------------------------------------------------------------------------------------------------|
| JSK9025-KBS | One side Curb Box 60   The Skates elements are of modular construction that allows with the minimum effort the ability to modify the situation of the modules according to the criteria of each group of skaters. with minimum maintenance and 100% resistant to UVA rays, ice and impacts. Great adherence to the ground. The surface is not heated. Based on modular construction.   Data Sheet |
| JSK1050-K   | Ollie Box A   The Skates elements are of modular construction that allows with the minimum effort the ability to modify the situation of the modules according to the criteria of each group of skaters. with minimum maintenance and 100% resistant to UVA rays, ice and impacts. Great adherence to the ground. The surface is not heated. Based on modular construction.   Data Sheet          |
| JSK1008-K   | Quarter Pipe 140   The Skates elements are of modular construction that allows with the minimum effort the ability to modify the situation of the modules according to the criteria of each group of skaters. with minimum maintenance and 100% resistant to UVA rays, ice and impacts. Great adherence to the ground. The surface is not heated. Based on modular construction.   Data Sheet     |
| JSK1048-C   | Rail C   The Skates elements are of modular construction that allows with the minimum effort the ability to modify the situation of the modules according to the criteria of each group of skaters. with minimum maintenance and 100% resistant to UVA rays, ice and impacts. Great adherence to the ground. The surface is not heated. Based on modular construction.   Data Sheet               |