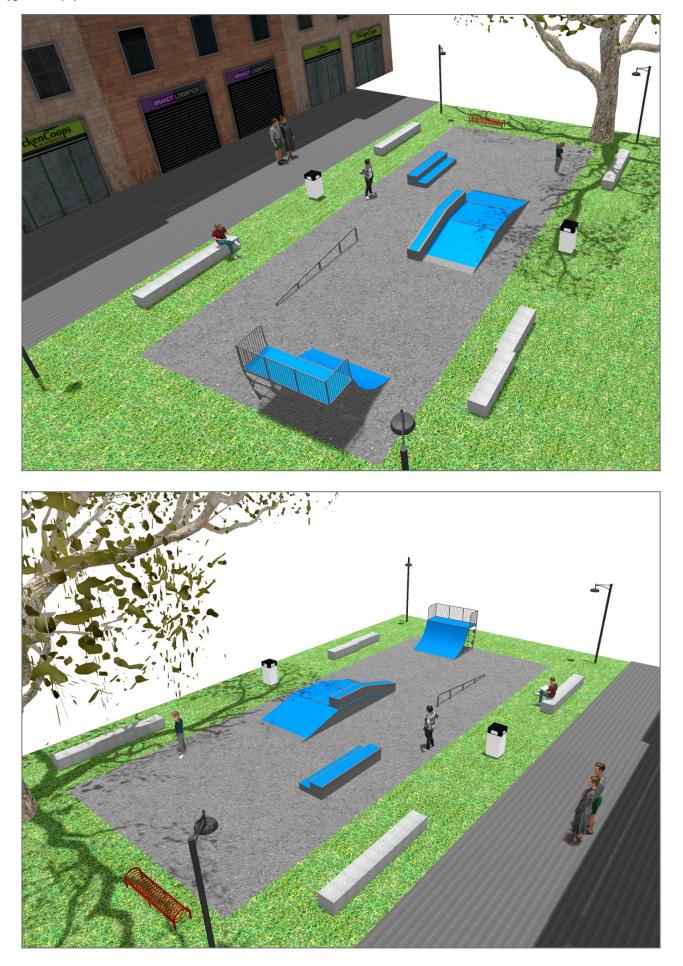

Surface: 160 m<sup>2</sup>

Email: info@benito.com Telephone: +34 93 852 1000

| Product     | Description                                                                                                                                                                                                                                                                                                                                                                                       |
|-------------|---------------------------------------------------------------------------------------------------------------------------------------------------------------------------------------------------------------------------------------------------------------------------------------------------------------------------------------------------------------------------------------------------|
| JSK9025-KBS | One side Curb Box 60   The Skates elements are of modular construction that allows with the minimum effort the ability to modify the situation of the modules according to the criteria of each group of skaters. with minimum maintenance and 100% resistant to UVA rays, ice and impacts. Great adherence to the ground. The surface is not heated. Based on modular construction.   Data Sheet |
| JSK1050-K   | Ollie Box A   The Skates elements are of modular construction that allows with the minimum effort the ability to modify the situation of the modules according to the criteria of each group of skaters. with minimum maintenance and 100% resistant to UVA rays, ice and impacts. Great adherence to the ground. The surface is not heated. Based on modular construction.   Data Sheet          |
| JSK1008-K   | Quarter Pipe 140   The Skates elements are of modular construction that allows with the minimum effort the ability to modify the situation of the modules according to the criteria of each group of skaters. with minimum maintenance and 100% resistant to UVA rays, ice and impacts. Great adherence to the ground. The surface is not heated. Based on modular construction.   Data Sheet     |
| JSK1048-C   | Rail C   The Skates elements are of modular construction that allows with the minimum effort the ability to modify the situation of the modules according to the criteria of each group of skaters. with minimum maintenance and 100% resistant to UVA rays, ice and impacts. Great adherence to the ground. The surface is not heated. Based on modular construction.   Data Sheet               |