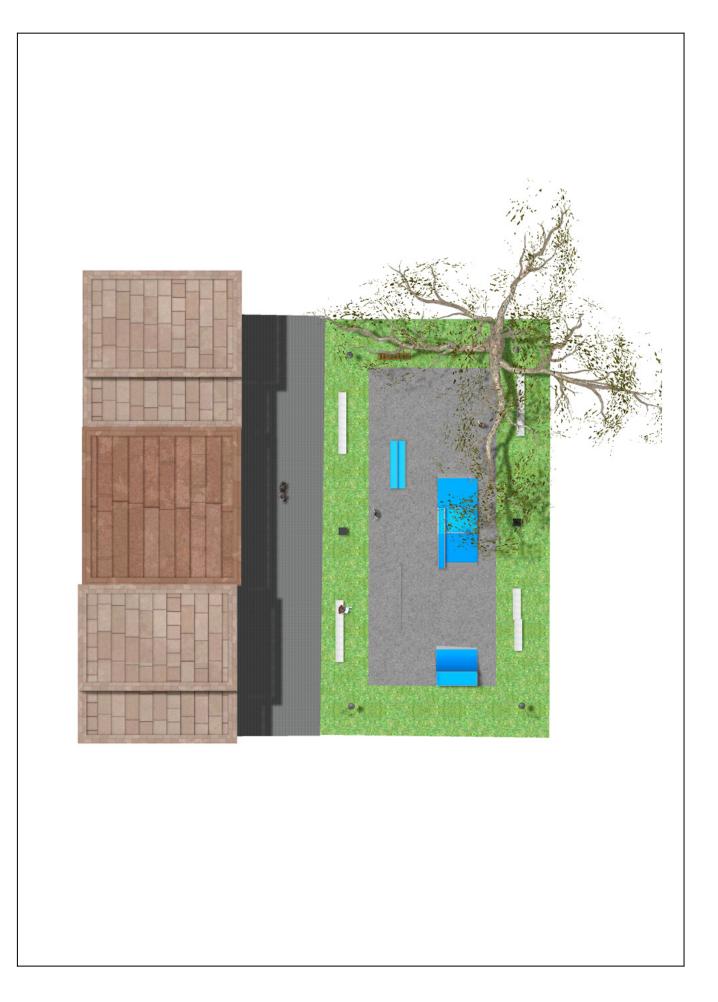

Surface: 160 m<sup>2</sup>

Email: info@benito.com Telephone: +34 93 852 1000

| Product     | Description                                                                                                                                                                                                                                                                                                                                                                                       |
|-------------|---------------------------------------------------------------------------------------------------------------------------------------------------------------------------------------------------------------------------------------------------------------------------------------------------------------------------------------------------------------------------------------------------|
| JSK9025-KBS | One side Curb Box 60   The Skates elements are of modular construction that allows with the minimum effort the ability to modify the situation of the modules according to the criteria of each group of skaters. with minimum maintenance and 100% resistant to UVA rays, ice and impacts. Great adherence to the ground. The surface is not heated. Based on modular construction.   Data Sheet |
| JSK1050-K   | Ollie Box A   The Skates elements are of modular construction that allows with the minimum effort the ability to modify the situation of the modules according to the criteria of each group of skaters. with minimum maintenance and 100% resistant to UVA rays, ice and impacts. Great adherence to the ground. The surface is not heated. Based on modular construction.   Data Sheet          |
| JSK1008-K   | Quarter Pipe 140   The Skates elements are of modular construction that allows with the minimum effort the ability to modify the situation of the modules according to the criteria of each group of skaters. with minimum maintenance and 100% resistant to UVA rays, ice and impacts. Great adherence to the ground. The surface is not heated. Based on modular construction.   Data Sheet     |
| JSK1048-C   | Rail C   The Skates elements are of modular construction that allows with the minimum effort the ability to modify the situation of the modules according to the criteria of each group of skaters. with minimum maintenance and 100% resistant to UVA rays, ice and impacts. Great adherence to the ground. The surface is not heated. Based on modular construction.   Data Sheet               |