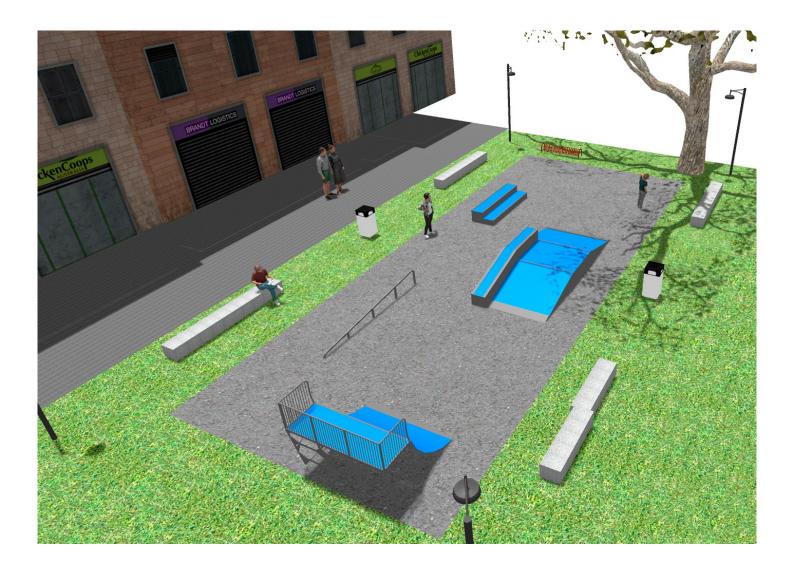

Surface: 160 m<sup>2</sup>

Email: info@benito.com Telephone: +34 93 852 1000

| Product     | Description                                                                                                                                                                                                                                                                                                                                                                                       |
|-------------|---------------------------------------------------------------------------------------------------------------------------------------------------------------------------------------------------------------------------------------------------------------------------------------------------------------------------------------------------------------------------------------------------|
| JSK9025-KBS | One side Curb Box 60   The Skates elements are of modular construction that allows with the minimum effort the ability to modify the situation of the modules according to the criteria of each group of skaters. with minimum maintenance and 100% resistant to UVA rays, ice and impacts. Great adherence to the ground. The surface is not heated. Based on modular construction.   Data Sheet |
| JSK1050-K   | Ollie Box A   The Skates elements are of modular construction that allows with the minimum effort the ability to modify the situation of the modules according to the criteria of each group of skaters. with minimum maintenance and 100% resistant to UVA rays, ice and impacts. Great adherence to the ground. The surface is not heated. Based on modular construction.   Data Sheet          |
| JSK1008-K   | Quarter Pipe 140   The Skates elements are of modular construction that allows with the minimum effort the ability to modify the situation of the modules according to the criteria of each group of skaters. with minimum maintenance and 100% resistant to UVA rays, ice and impacts. Great adherence to the ground. The surface is not heated. Based on modular construction.   Data Sheet     |
| JSK1048-C   | Rail C   The Skates elements are of modular construction that allows with the minimum effort the ability to modify the situation of the modules according to the criteria of each group of skaters. with minimum maintenance and 100% resistant to UVA rays, ice and impacts. Great adherence to the ground. The surface is not heated. Based on modular construction.   Data Sheet               |