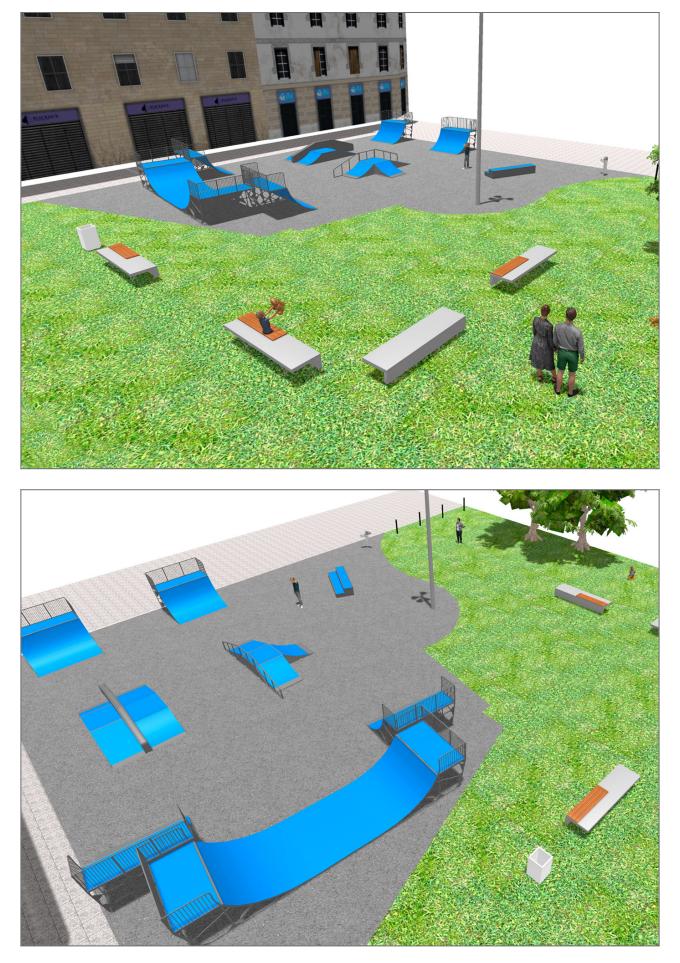

Surface: 380 m<sup>2</sup>

Email: info@benito.com Telephone: +34 93 852 1000

BENITO -Playground Equipment

| Product     | Description                                                                                                                                                                                                                                                                                                                                                                                              |
|-------------|----------------------------------------------------------------------------------------------------------------------------------------------------------------------------------------------------------------------------------------------------------------------------------------------------------------------------------------------------------------------------------------------------------|
| JSK1026-KRR | Fun Box and Doublerail 60 RRA                                                                                                                                                                                                                                                                                                                                                                            |
|             | Data Sheet                                                                                                                                                                                                                                                                                                                                                                                               |
|             |                                                                                                                                                                                                                                                                                                                                                                                                          |
| JSK1050-K   | Ollie Box A<br>The Skates elements are of modular construction that allows with the minimum effort the ability to modify<br>the situation of the modules according to the criteria of each group of skaters. with minimum maintenance<br>and 100% resistant to UVA rays, ice and impacts. Great adherence to the ground. The surface is not<br>heated. Based on modular construction.                    |
|             | Data Sheet                                                                                                                                                                                                                                                                                                                                                                                               |
| JSK1023-KB  | Launch Box and Bauer Box 60 BA<br>The Skates elements are of modular construction that allows with the minimum effort the ability to modify<br>the situation of the modules according to the criteria of each group of skaters. with minimum maintenance<br>and 100% resistant to UVA rays, ice and impacts. Great adherence to the ground. The surface is not<br>heated. Based on modular construction. |
|             | Data Sheet                                                                                                                                                                                                                                                                                                                                                                                               |
| JSK1008-K   | Quarter Pipe 140<br>The Skates elements are of modular construction that allows with the minimum effort the ability to modify<br>the situation of the modules according to the criteria of each group of skaters. with minimum maintenance<br>and 100% resistant to UVA rays, ice and impacts. Great adherence to the ground. The surface is not<br>heated. Based on modular construction.               |
|             | Data Sheet                                                                                                                                                                                                                                                                                                                                                                                               |
| JSK2015-K   | Mini Ramp 140<br>The Skates elements are of modular construction that allows with the minimum effort the ability to modify<br>the situation of the modules according to the criteria of each group of skaters. with minimum maintenance<br>and 100% resistant to UVA rays, ice and impacts. Great adherence to the ground. The surface is not                                                            |
|             | heated. Based on modular construction.   Data Sheet                                                                                                                                                                                                                                                                                                                                                      |
|             |                                                                                                                                                                                                                                                                                                                                                                                                          |