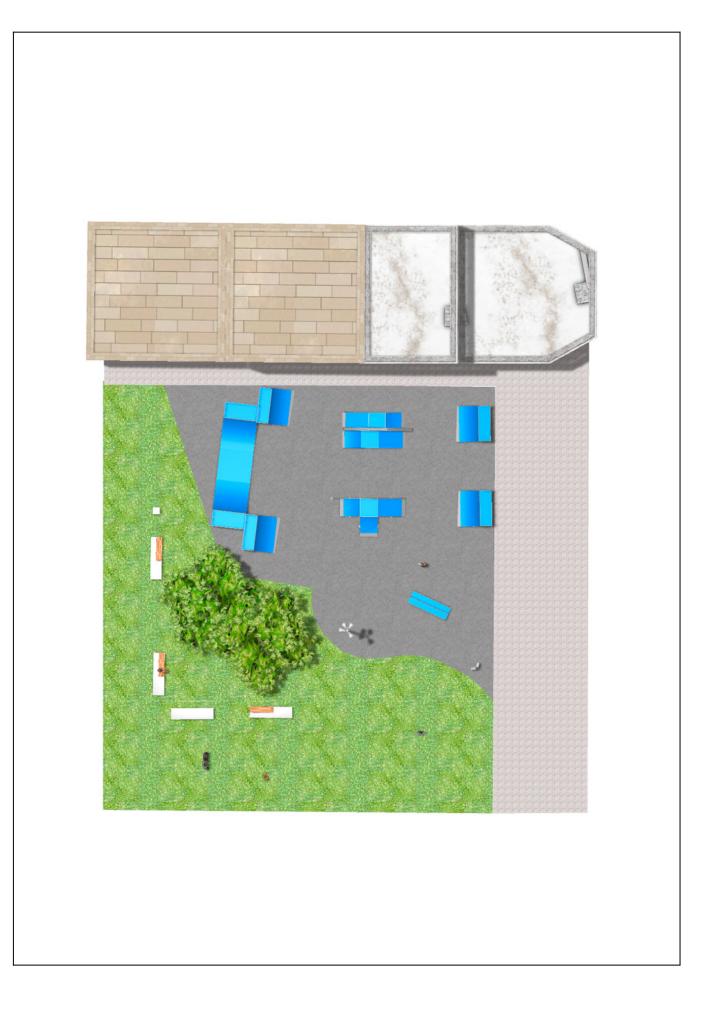

Surface: 380 m<sup>2</sup>

Email: info@benito.com Telephone: +34 93 852 1000

BENITO -Playground Equipment

| Product     | Description                                                                                                                                                                                                                                                                                                                                                                                              |
|-------------|----------------------------------------------------------------------------------------------------------------------------------------------------------------------------------------------------------------------------------------------------------------------------------------------------------------------------------------------------------------------------------------------------------|
| JSK1026-KRR | Fun Box and Doublerail 60 RRA                                                                                                                                                                                                                                                                                                                                                                            |
|             | Data Sheet                                                                                                                                                                                                                                                                                                                                                                                               |
|             |                                                                                                                                                                                                                                                                                                                                                                                                          |
| JSK1050-K   | Ollie Box A<br>The Skates elements are of modular construction that allows with the minimum effort the ability to modify<br>the situation of the modules according to the criteria of each group of skaters. with minimum maintenance<br>and 100% resistant to UVA rays, ice and impacts. Great adherence to the ground. The surface is not<br>heated. Based on modular construction.                    |
|             | Data Sheet                                                                                                                                                                                                                                                                                                                                                                                               |
| JSK1023-KB  | Launch Box and Bauer Box 60 BA<br>The Skates elements are of modular construction that allows with the minimum effort the ability to modify<br>the situation of the modules according to the criteria of each group of skaters. with minimum maintenance<br>and 100% resistant to UVA rays, ice and impacts. Great adherence to the ground. The surface is not<br>heated. Based on modular construction. |
|             | Data Sheet                                                                                                                                                                                                                                                                                                                                                                                               |
| JSK1008-K   | Quarter Pipe 140<br>The Skates elements are of modular construction that allows with the minimum effort the ability to modify<br>the situation of the modules according to the criteria of each group of skaters. with minimum maintenance<br>and 100% resistant to UVA rays, ice and impacts. Great adherence to the ground. The surface is not<br>heated. Based on modular construction.               |
|             | Data Sheet                                                                                                                                                                                                                                                                                                                                                                                               |
| JSK2015-K   | Mini Ramp 140<br>The Skates elements are of modular construction that allows with the minimum effort the ability to modify<br>the situation of the modules according to the criteria of each group of skaters. with minimum maintenance<br>and 100% resistant to UVA rays, ice and impacts. Great adherence to the ground. The surface is not                                                            |
|             | heated. Based on modular construction.   Data Sheet                                                                                                                                                                                                                                                                                                                                                      |
|             |                                                                                                                                                                                                                                                                                                                                                                                                          |