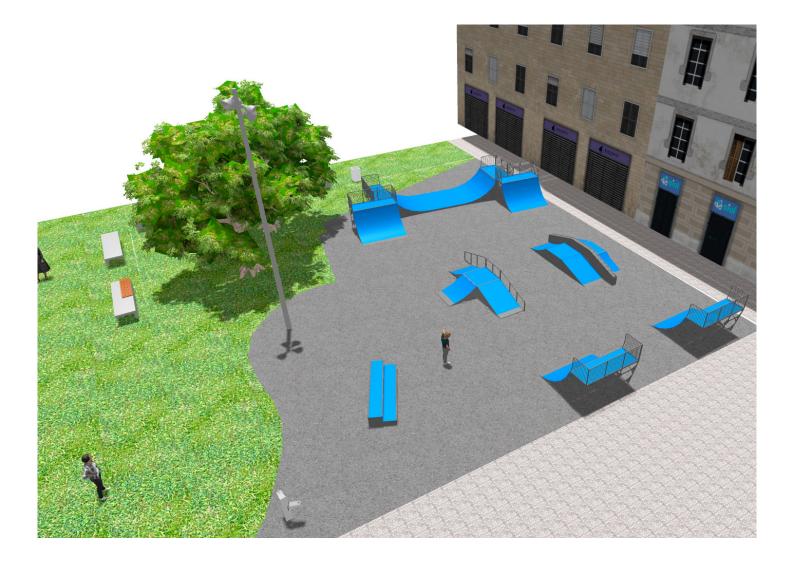

Surface: 380 m<sup>2</sup>

Email: info@benito.com Telephone: +34 93 852 1000

BENITO -Playground Equipment

| Product     | Description                                                                                                                                                                                                                                                                                                                                                                                              |
|-------------|----------------------------------------------------------------------------------------------------------------------------------------------------------------------------------------------------------------------------------------------------------------------------------------------------------------------------------------------------------------------------------------------------------|
| JSK1026-KRR | Fun Box and Doublerail 60 RRA                                                                                                                                                                                                                                                                                                                                                                            |
|             | Data Sheet                                                                                                                                                                                                                                                                                                                                                                                               |
|             |                                                                                                                                                                                                                                                                                                                                                                                                          |
| JSK1050-K   | Ollie Box A<br>The Skates elements are of modular construction that allows with the minimum effort the ability to modify<br>the situation of the modules according to the criteria of each group of skaters. with minimum maintenance<br>and 100% resistant to UVA rays, ice and impacts. Great adherence to the ground. The surface is not<br>heated. Based on modular construction.                    |
|             | Data Sheet                                                                                                                                                                                                                                                                                                                                                                                               |
| JSK1023-KB  | Launch Box and Bauer Box 60 BA<br>The Skates elements are of modular construction that allows with the minimum effort the ability to modify<br>the situation of the modules according to the criteria of each group of skaters. with minimum maintenance<br>and 100% resistant to UVA rays, ice and impacts. Great adherence to the ground. The surface is not<br>heated. Based on modular construction. |
|             | Data Sheet                                                                                                                                                                                                                                                                                                                                                                                               |
| JSK1008-K   | Quarter Pipe 140<br>The Skates elements are of modular construction that allows with the minimum effort the ability to modify<br>the situation of the modules according to the criteria of each group of skaters. with minimum maintenance<br>and 100% resistant to UVA rays, ice and impacts. Great adherence to the ground. The surface is not<br>heated. Based on modular construction.               |
|             | Data Sheet                                                                                                                                                                                                                                                                                                                                                                                               |
| JSK2015-K   | Mini Ramp 140<br>The Skates elements are of modular construction that allows with the minimum effort the ability to modify<br>the situation of the modules according to the criteria of each group of skaters. with minimum maintenance<br>and 100% resistant to UVA rays, ice and impacts. Great adherence to the ground. The surface is not                                                            |
|             | heated. Based on modular construction.   Data Sheet                                                                                                                                                                                                                                                                                                                                                      |
|             |                                                                                                                                                                                                                                                                                                                                                                                                          |