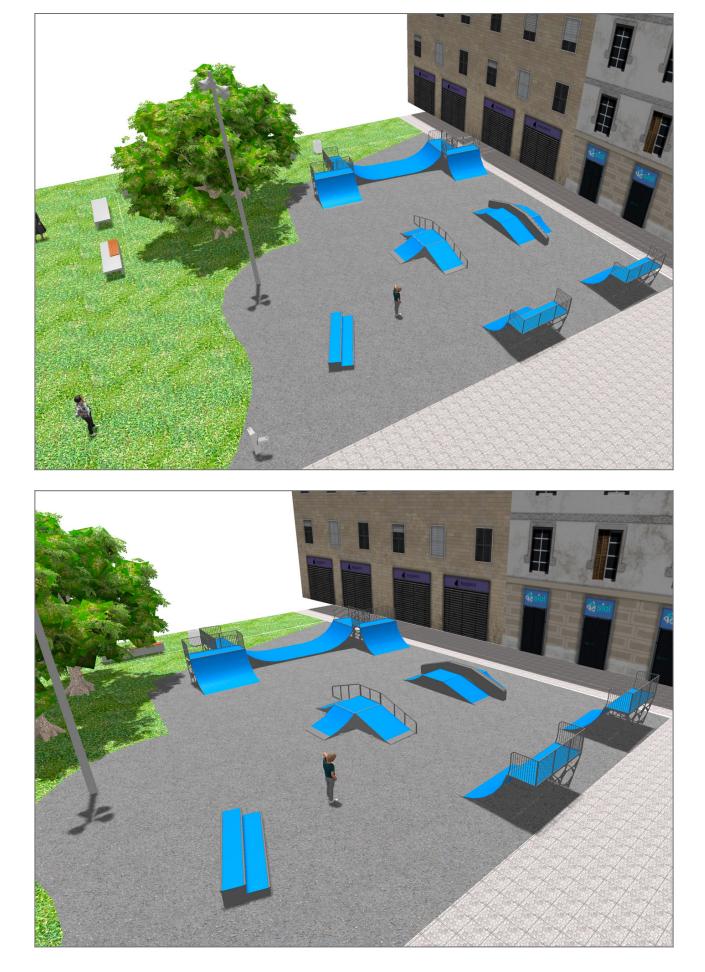

Surface: 380 m<sup>2</sup>

Email: info@benito.com Telephone: +34 93 852 1000

BENITO -Playground Equipment

| Product     | Description                                                                                                                                                                                                                                                                                                                                                                                              |
|-------------|----------------------------------------------------------------------------------------------------------------------------------------------------------------------------------------------------------------------------------------------------------------------------------------------------------------------------------------------------------------------------------------------------------|
| JSK1026-KRR | Fun Box and Doublerail 60 RRA                                                                                                                                                                                                                                                                                                                                                                            |
|             | Data Sheet                                                                                                                                                                                                                                                                                                                                                                                               |
|             |                                                                                                                                                                                                                                                                                                                                                                                                          |
| JSK1050-K   | Ollie Box A<br>The Skates elements are of modular construction that allows with the minimum effort the ability to modify<br>the situation of the modules according to the criteria of each group of skaters. with minimum maintenance<br>and 100% resistant to UVA rays, ice and impacts. Great adherence to the ground. The surface is not<br>heated. Based on modular construction.                    |
|             | Data Sheet                                                                                                                                                                                                                                                                                                                                                                                               |
| JSK1023-KB  | Launch Box and Bauer Box 60 BA<br>The Skates elements are of modular construction that allows with the minimum effort the ability to modify<br>the situation of the modules according to the criteria of each group of skaters. with minimum maintenance<br>and 100% resistant to UVA rays, ice and impacts. Great adherence to the ground. The surface is not<br>heated. Based on modular construction. |
|             | Data Sheet                                                                                                                                                                                                                                                                                                                                                                                               |
| JSK1008-K   | Quarter Pipe 140<br>The Skates elements are of modular construction that allows with the minimum effort the ability to modify<br>the situation of the modules according to the criteria of each group of skaters. with minimum maintenance<br>and 100% resistant to UVA rays, ice and impacts. Great adherence to the ground. The surface is not<br>heated. Based on modular construction.               |
|             | Data Sheet                                                                                                                                                                                                                                                                                                                                                                                               |
| JSK2015-K   | Mini Ramp 140<br>The Skates elements are of modular construction that allows with the minimum effort the ability to modify<br>the situation of the modules according to the criteria of each group of skaters. with minimum maintenance<br>and 100% resistant to UVA rays, ice and impacts. Great adherence to the ground. The surface is not                                                            |
|             | heated. Based on modular construction.   Data Sheet                                                                                                                                                                                                                                                                                                                                                      |
|             |                                                                                                                                                                                                                                                                                                                                                                                                          |