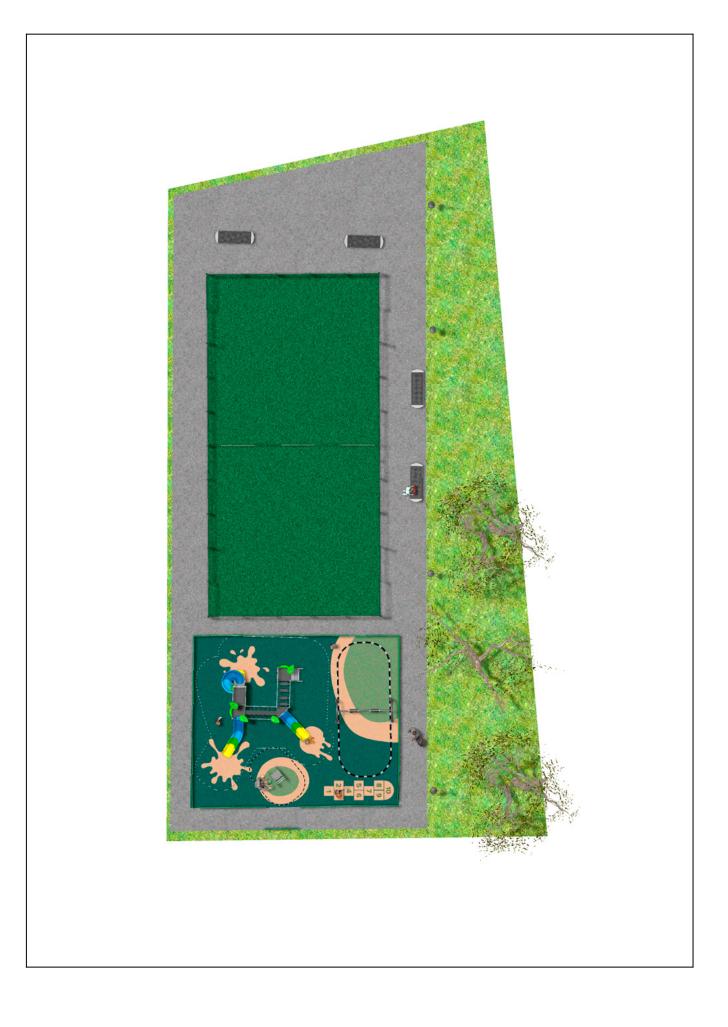

Surface: 135 m<sup>2</sup>

Email: info@benito.com Telephone: +34 93 852 1000





## BENITO -Playground Equipment



| Product | Description                                                                                                                                                                                                                                                                            |
|---------|----------------------------------------------------------------------------------------------------------------------------------------------------------------------------------------------------------------------------------------------------------------------------------------|
| JALU05  | Alu 5<br>The ALU collection maximises playability. Including lots of slides, bridges and dynamic elements, the<br>ALU line encourages children to play, even those