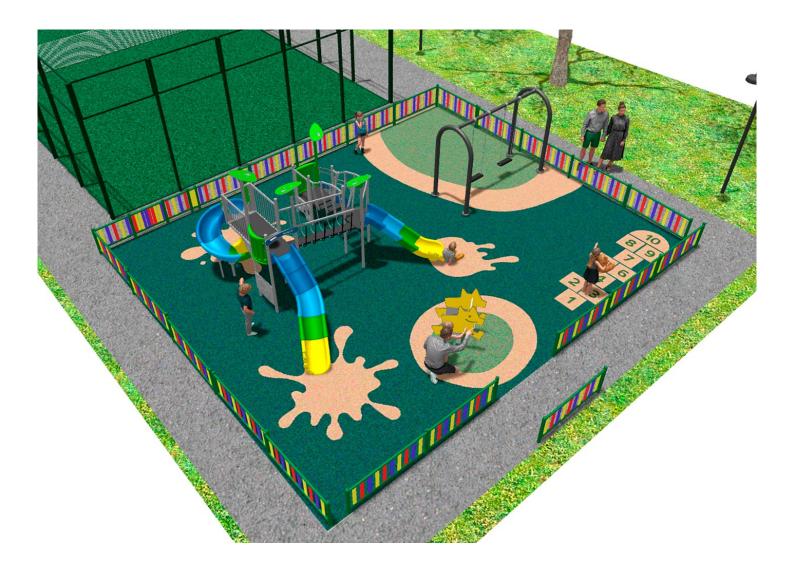

Surface: 135 m<sup>2</sup>

Email: info@benito.com Telephone: +34 93 852 1000

## BENITO -Playground Equipment

| Product | Description                                                                                                                                                                                                                                                                            |
|---------|----------------------------------------------------------------------------------------------------------------------------------------------------------------------------------------------------------------------------------------------------------------------------------------|
| JALU05  | Alu 5<br>The ALU collection maximises playability. Including lots of slides, bridges and dynamic elements, the<br>ALU line encourages children to play, even those with disabilities. Its bright colours don't go unnoticed and<br>the quality of materials guarantee high durability. |
| JJMM03  | Data Sheet Acreditative Letter Certificate Conformity                                                                                                                                                                                                                                  |
|         | Designed by <b>Javier Mariscal.</b> Half-artist half-designer, his childlike strokes and Latin aesthetic combine perfectly with this kind of product.                                                                                                                                  |
|         | Data Sheet Certificate Conformity                                                                                                                                                                                                                                                      |