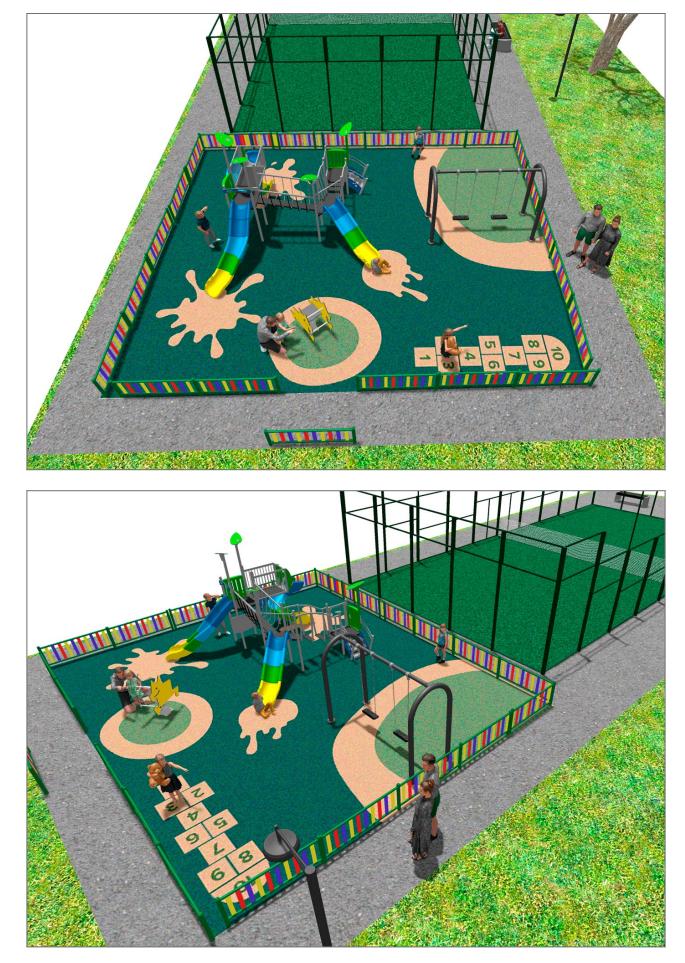

Surface: 135 m<sup>2</sup>

Email: info@benito.com Telephone: +34 93 852 1000

## BENITO -Playground Equipment

| Product | Description                                                                                                                                                                                                                                                                            |
|---------|----------------------------------------------------------------------------------------------------------------------------------------------------------------------------------------------------------------------------------------------------------------------------------------|
| JALU05  | Alu 5<br>The ALU collection maximises playability. Including lots of slides, bridges and dynamic elements, the<br>ALU line encourages children to play, even those with disabilities. Its bright colours don't go unnoticed and<br>the quality of materials guarantee high durability. |
| JJMM03  | Data Sheet Acreditative Letter Certificate Conformity                                                                                                                                                                                                                                  |
|         | Designed by <b>Javier Mariscal.</b> Half-artist half-designer, his childlike strokes and Latin aesthetic combine perfectly with this kind of product.                                                                                                                                  |
|         | Data Sheet Certificate Conformity                                                                                                                                                                                                                                                      |