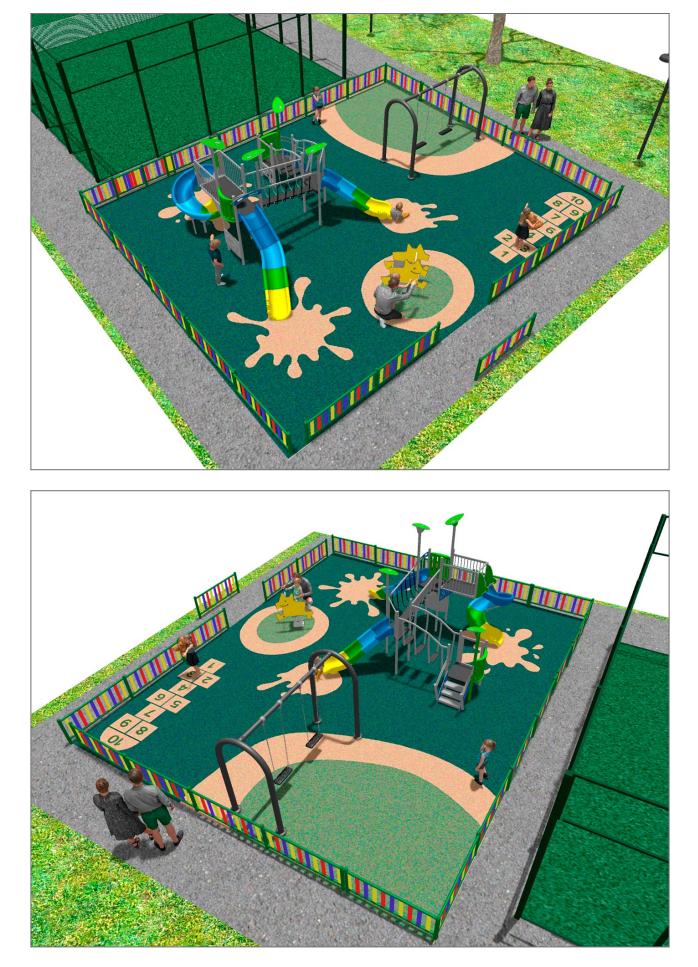

Surface: 135 m<sup>2</sup>

Email: info@benito.com Telephone: +34 93 852 1000

## BENITO -Playground Equipment

| Product | Description                                                                                                                                                                                                                                                                            |
|---------|----------------------------------------------------------------------------------------------------------------------------------------------------------------------------------------------------------------------------------------------------------------------------------------|
| JALU05  | Alu 5<br>The ALU collection maximises playability. Including lots of slides, bridges and dynamic elements, the<br>ALU line encourages children to play, even those with disabilities. Its bright colours don't go unnoticed and<br>the quality of materials guarantee high durability. |
| JJMM03  | Data Sheet Acreditative Letter Certificate Conformity                                                                                                                                                                                                                                  |
|         | Designed by <b>Javier Mariscal.</b> Half-artist half-designer, his childlike strokes and Latin aesthetic combine perfectly with this kind of product.                                                                                                                                  |
|         | Data Sheet Certificate Conformity                                                                                                                                                                                                                                                      |