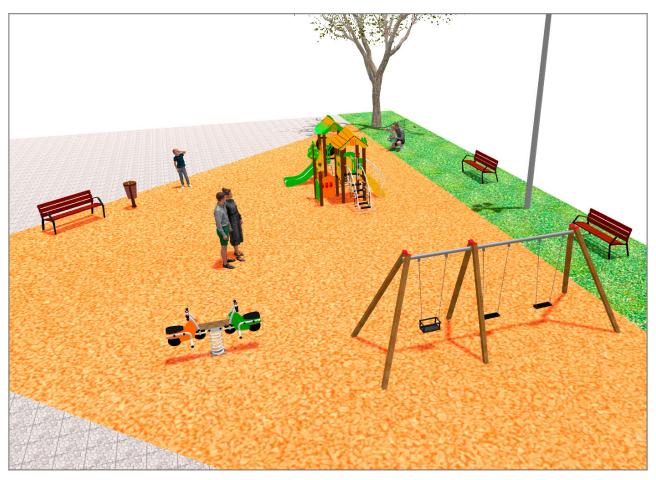

## **PROJECT**

PROJ-017-2018

Surface: 50 m<sup>2</sup>

Email: info@benito.com

Telephone: +34 93 852 1000

| Product   | Description                                                                                                                                                                                                                                         |
|-----------|-----------------------------------------------------------------------------------------------------------------------------------------------------------------------------------------------------------------------------------------------------|
| JFS10     | Rider Fun and educative spring swing for children. Made of resistant materials according to the EN1176 standard.                                                                                                                                    |
|           | <u>Data Sheet</u> <u>Certificate</u> <u>Certificate Conformity</u>                                                                                                                                                                                  |
| JL2130000 | Combo 3 Swings for children of different materials such as wood and steel. Swings for children with great resistance to abrasion, corrosion and very resistant to the weather.                                                                      |
|           | Data Sheet Certificate Conformity                                                                                                                                                                                                                   |
| JPIN02    | Two Playground collection made with maintenance-free materials: mixed extrusion post made of aluminum and polymer, one-piece aluminum steps and the anti-slip polymer platforms. The user will find inclusive games in every part of the structure. |
|           | Data Sheet Acreditative Letter Certificate Conformity                                                                                                                                                                                               |