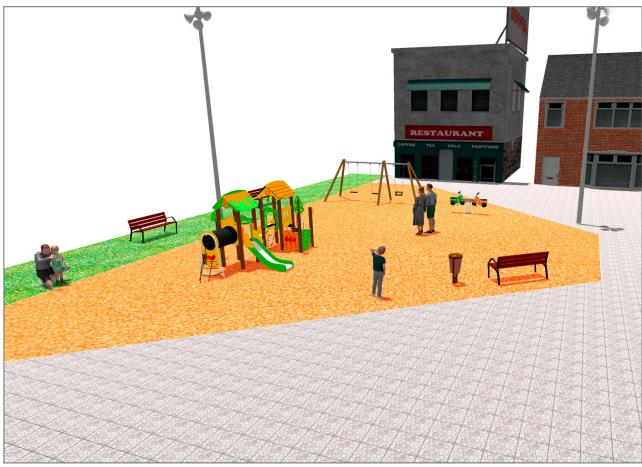

## **PROJECT**

PROJ-017-2018

Surface: 50 m<sup>2</sup>

Email: info@benito.com

Telephone: +34 93 852 1000

| Product   | Description                                                                                                                                                                                                                                         |
|-----------|-----------------------------------------------------------------------------------------------------------------------------------------------------------------------------------------------------------------------------------------------------|
| JFS10     | Rider Fun and educative spring swing for children. Made of resistant materials according to the EN1176 standard.                                                                                                                                    |
|           | <u>Data Sheet</u> <u>Certificate</u> <u>Certificate Conformity</u>                                                                                                                                                                                  |
| JL2130000 | Combo 3 Swings for children of different materials such as wood and steel. Swings for children with great resistance to abrasion, corrosion and very resistant to the weather.                                                                      |
|           | Data Sheet Certificate Conformity                                                                                                                                                                                                                   |
| JPIN02    | Two Playground collection made with maintenance-free materials: mixed extrusion post made of aluminum and polymer, one-piece aluminum steps and the anti-slip polymer platforms. The user will find inclusive games in every part of the structure. |
|           | Data Sheet Acreditative Letter Certificate Conformity                                                                                                                                                                                               |