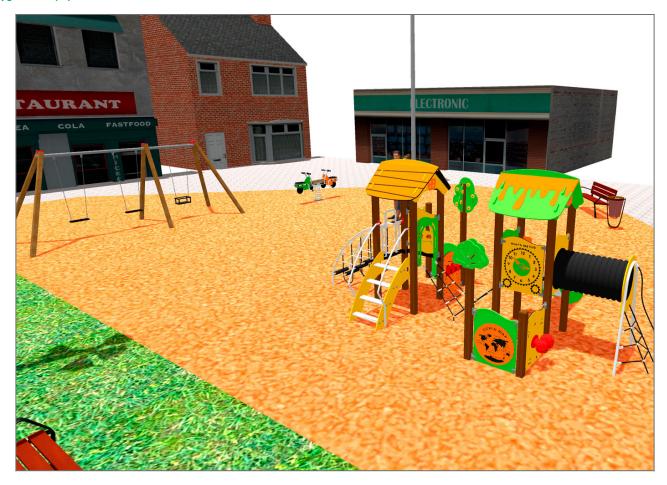

## **PROJECT**

PROJ-017-2018

Surface: 50 m<sup>2</sup>

Email: info@benito.com

Telephone: +34 93 852 1000

| Product   | Description                                                                                                                                                                                                                                         |
|-----------|-----------------------------------------------------------------------------------------------------------------------------------------------------------------------------------------------------------------------------------------------------|
| JFS10     | Rider Fun and educative spring swing for children. Made of resistant materials according to the EN1176 standard.                                                                                                                                    |
|           | <u>Data Sheet</u> <u>Certificate</u> <u>Certificate Conformity</u>                                                                                                                                                                                  |
| JL2130000 | Combo 3 Swings for children of different materials such as wood and steel. Swings for children with great resistance to abrasion, corrosion and very resistant to the weather.                                                                      |
|           | Data Sheet Certificate Conformity                                                                                                                                                                                                                   |
| JPIN02    | Two Playground collection made with maintenance-free materials: mixed extrusion post made of aluminum and polymer, one-piece aluminum steps and the anti-slip polymer platforms. The user will find inclusive games in every part of the structure. |
|           | Data Sheet Acreditative Letter Certificate Conformity                                                                                                                                                                                               |