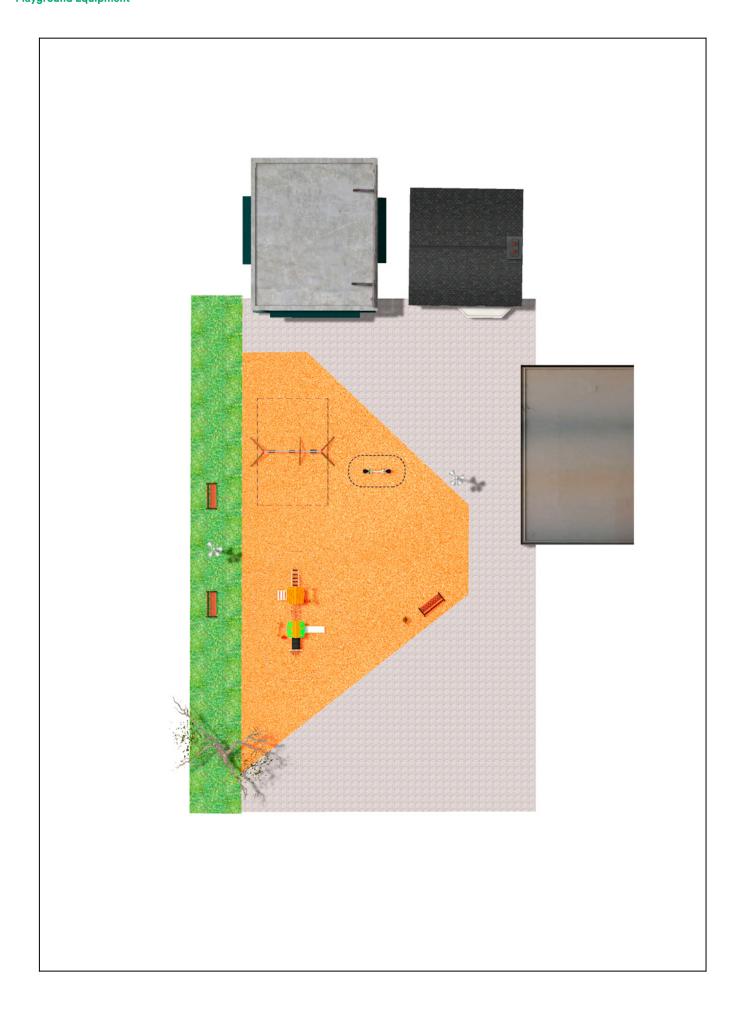

## **PROJECT**

PROJ-017-2018

Surface: 50 m<sup>2</sup>

Email: info@benito.com

Telephone: +34 93 852 1000

| Product   | Description                                                                                                                                                                                                                                         |
|-----------|-----------------------------------------------------------------------------------------------------------------------------------------------------------------------------------------------------------------------------------------------------|
| JFS10     | Rider Fun and educative spring swing for children. Made of resistant materials according to the EN1176 standard.                                                                                                                                    |
|           | <u>Data Sheet</u> <u>Certificate</u> <u>Certificate Conformity</u>                                                                                                                                                                                  |
| JL2130000 | Combo 3 Swings for children of different materials such as wood and steel. Swings for children with great resistance to abrasion, corrosion and very resistant to the weather.                                                                      |
|           | Data Sheet Certificate Conformity                                                                                                                                                                                                                   |
| JPIN02    | Two Playground collection made with maintenance-free materials: mixed extrusion post made of aluminum and polymer, one-piece aluminum steps and the anti-slip polymer platforms. The user will find inclusive games in every part of the structure. |
|           | Data Sheet Acreditative Letter Certificate Conformity                                                                                                                                                                                               |