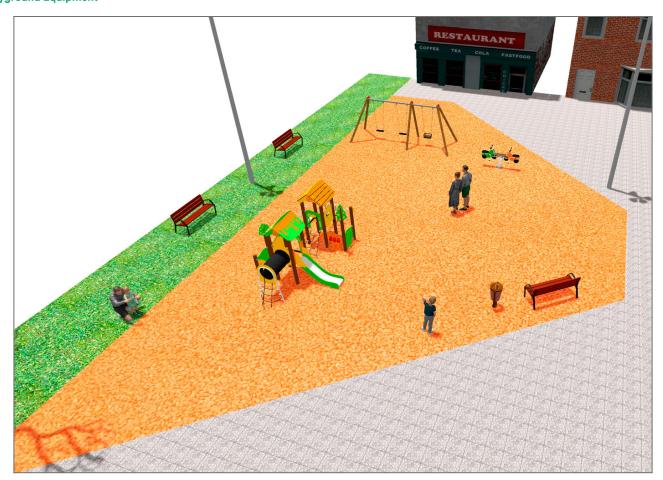

## **PROJECT**

PROJ-017-2018

Surface: 50 m<sup>2</sup>

Email: info@benito.com

Telephone: +34 93 852 1000

| Product   | Description                                                                                                                                                                                                                                         |
|-----------|-----------------------------------------------------------------------------------------------------------------------------------------------------------------------------------------------------------------------------------------------------|
| JFS10     | Rider Fun and educative spring swing for children. Made of resistant materials according to the EN1176 standard.                                                                                                                                    |
|           | <u>Data Sheet</u> <u>Certificate</u> <u>Certificate Conformity</u>                                                                                                                                                                                  |
| JL2130000 | Combo 3 Swings for children of different materials such as wood and steel. Swings for children with great resistance to abrasion, corrosion and very resistant to the weather.                                                                      |
|           | Data Sheet Certificate Conformity                                                                                                                                                                                                                   |
| JPIN02    | Two Playground collection made with maintenance-free materials: mixed extrusion post made of aluminum and polymer, one-piece aluminum steps and the anti-slip polymer platforms. The user will find inclusive games in every part of the structure. |
|           | Data Sheet Acreditative Letter Certificate Conformity                                                                                                                                                                                               |