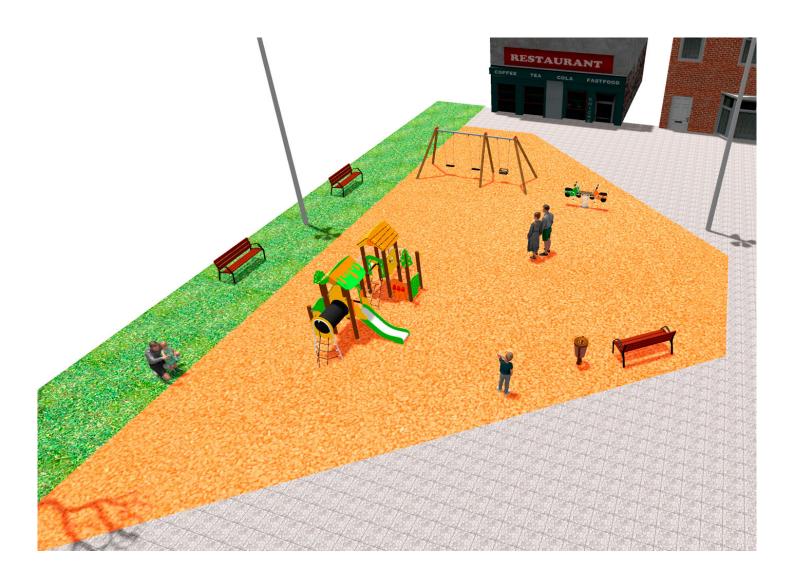

## **PROJECT**

PROJ-017-2018

Surface: 50 m<sup>2</sup>

Email: info@benito.com

Telephone: +34 93 852 1000

| Product   | Description                                                                                                                                                                                                                                         |
|-----------|-----------------------------------------------------------------------------------------------------------------------------------------------------------------------------------------------------------------------------------------------------|
| JFS10     | Rider Fun and educative spring swing for children. Made of resistant materials according to the EN1176 standard.                                                                                                                                    |
|           | <u>Data Sheet</u> <u>Certificate</u> <u>Certificate Conformity</u>                                                                                                                                                                                  |
| JL2130000 | Combo 3 Swings for children of different materials such as wood and steel. Swings for children with great resistance to abrasion, corrosion and very resistant to the weather.                                                                      |
|           | Data Sheet Certificate Conformity                                                                                                                                                                                                                   |
| JPIN02    | Two Playground collection made with maintenance-free materials: mixed extrusion post made of aluminum and polymer, one-piece aluminum steps and the anti-slip polymer platforms. The user will find inclusive games in every part of the structure. |
|           | Data Sheet Acreditative Letter Certificate Conformity                                                                                                                                                                                               |