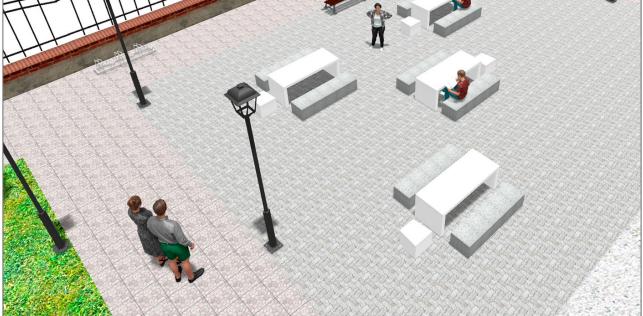

## BENITO -Street Lighting

Surface: 195 m<sup>2</sup>

Email: info@benito.com Telephone: +34 93 852 1000

| Product | Description                                                                                                                                                          |
|---------|----------------------------------------------------------------------------------------------------------------------------------------------------------------------|
| UM372M  | Kube   Table made of precast granite grey concrete with grainy finish.   Recommended anchoring: free-standing.                                                       |
|         | Data Sheet                                                                                                                                                           |
| UM372   | <b>Kube</b><br>Bench made of precast granite grey concrete with grainy finish. May be positioned individually or in groups.<br>Recommended anchoring: free-standing. |
|         | Data Sheet                                                                                                                                                           |
| UM372S  | <b>Kube</b><br>Chair made of precast granite grey concrete with grainy finish. May be positioned individually or in groups.<br>Recommended anchoring: free-standing. |
|         | Data Sheet                                                                                                                                                           |