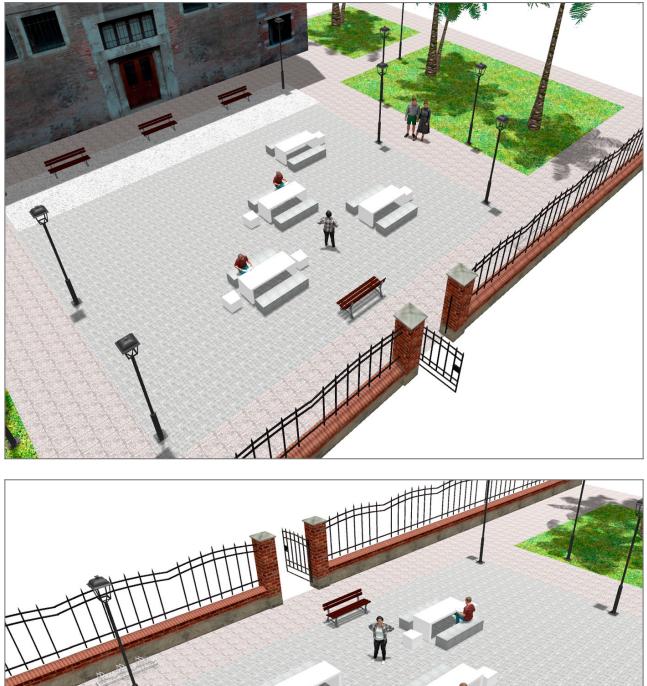

## BENITO -Street Lighting

Surface: 195 m<sup>2</sup>

Email: info@benito.com Telephone: +34 93 852 1000

| Product | Description                                                                                                                                                          |
|---------|----------------------------------------------------------------------------------------------------------------------------------------------------------------------|
| UM372M  | Kube   Table made of precast granite grey concrete with grainy finish.   Recommended anchoring: free-standing.                                                       |
|         | Data Sheet                                                                                                                                                           |
| UM372   | <b>Kube</b><br>Bench made of precast granite grey concrete with grainy finish. May be positioned individually or in groups.<br>Recommended anchoring: free-standing. |
|         | Data Sheet                                                                                                                                                           |
| UM372S  | <b>Kube</b><br>Chair made of precast granite grey concrete with grainy finish. May be positioned individually or in groups.<br>Recommended anchoring: free-standing. |
|         | Data Sheet                                                                                                                                                           |