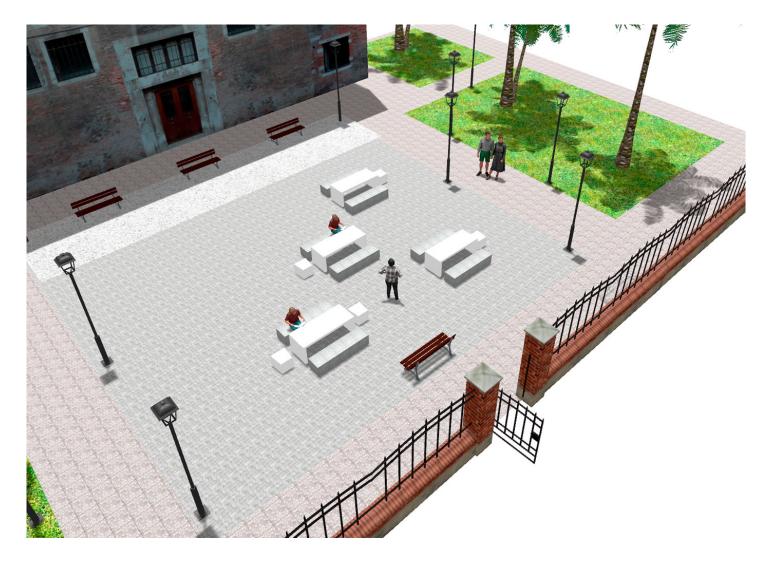

## BENITO -Street Lighting

Surface: 195 m<sup>2</sup>

Email: info@benito.com Telephone: +34 93 852 1000

| Product | Description                                                                                                                                                          |
|---------|----------------------------------------------------------------------------------------------------------------------------------------------------------------------|
| UM372M  | Kube   Table made of precast granite grey concrete with grainy finish.   Recommended anchoring: free-standing.                                                       |
|         | Data Sheet                                                                                                                                                           |
| UM372   | <b>Kube</b><br>Bench made of precast granite grey concrete with grainy finish. May be positioned individually or in groups.<br>Recommended anchoring: free-standing. |
|         | Data Sheet                                                                                                                                                           |
| UM372S  | <b>Kube</b><br>Chair made of precast granite grey concrete with grainy finish. May be positioned individually or in groups.<br>Recommended anchoring: free-standing. |
|         | Data Sheet                                                                                                                                                           |