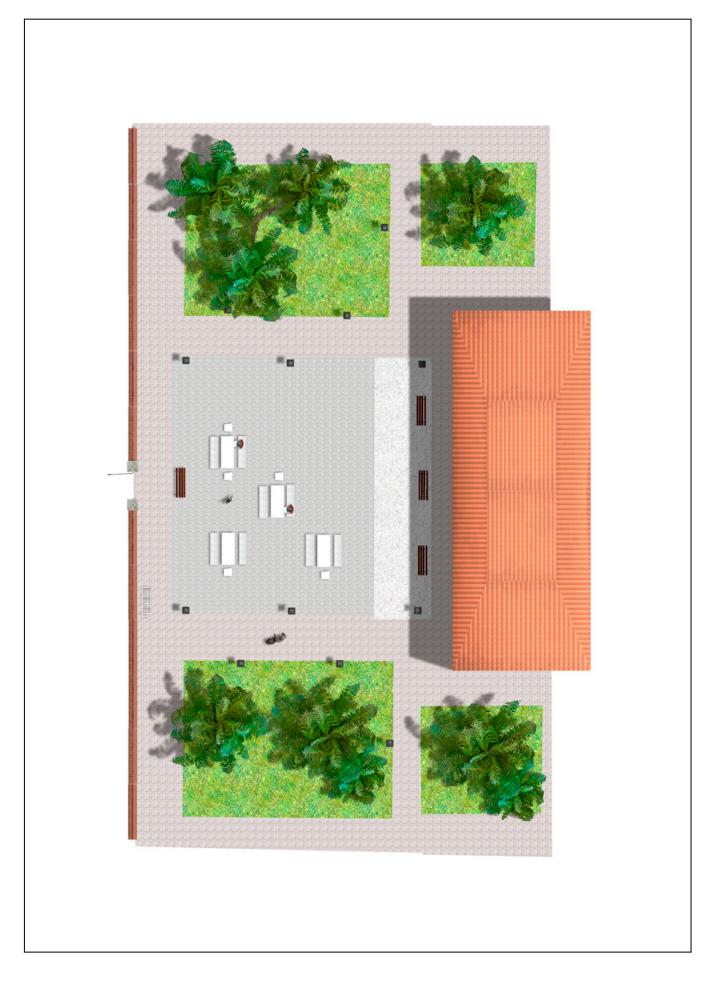

## BENITO -Street Lighting

Surface: 195 m<sup>2</sup>

Email: info@benito.com Telephone: +34 93 852 1000

| Product | Description                                                                                                                                                          |
|---------|----------------------------------------------------------------------------------------------------------------------------------------------------------------------|
| UM372M  | Kube   Table made of precast granite grey concrete with grainy finish.   Recommended anchoring: free-standing.                                                       |
|         | Data Sheet                                                                                                                                                           |
| UM372   | <b>Kube</b><br>Bench made of precast granite grey concrete with grainy finish. May be positioned individually or in groups.<br>Recommended anchoring: free-standing. |
|         | Data Sheet                                                                                                                                                           |
| UM372S  | <b>Kube</b><br>Chair made of precast granite grey concrete with grainy finish. May be positioned individually or in groups.<br>Recommended anchoring: free-standing. |
|         | Data Sheet                                                                                                                                                           |