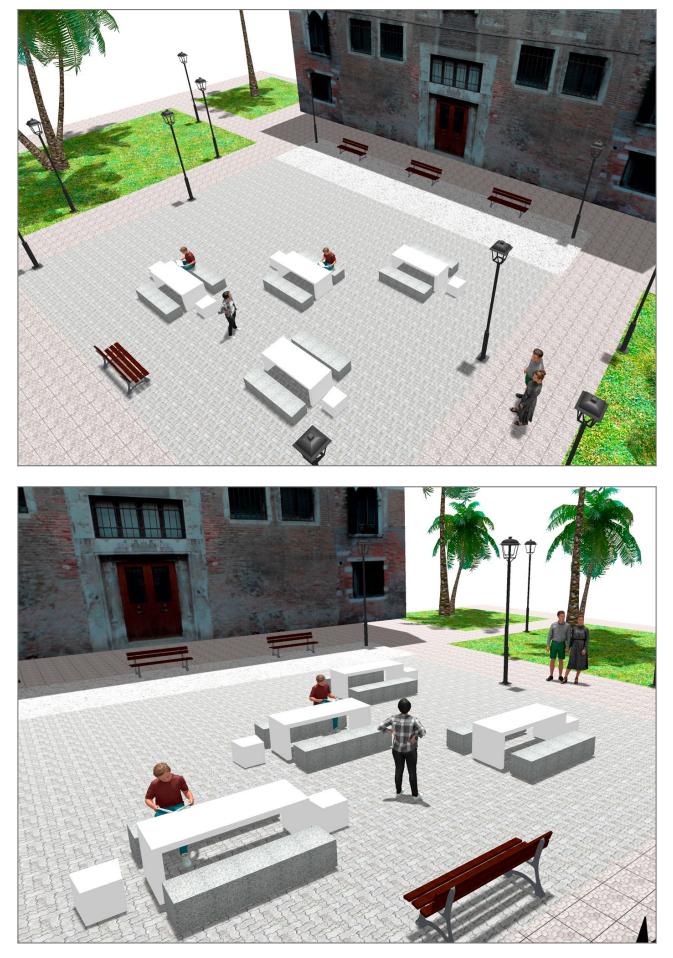

## BENITO -Street Lighting

Surface: 195 m<sup>2</sup>

Email: info@benito.com Telephone: +34 93 852 1000

| Product | Description                                                                                                                                                          |
|---------|----------------------------------------------------------------------------------------------------------------------------------------------------------------------|
| UM372M  | Kube   Table made of precast granite grey concrete with grainy finish.   Recommended anchoring: free-standing.                                                       |
|         | Data Sheet                                                                                                                                                           |
| UM372   | <b>Kube</b><br>Bench made of precast granite grey concrete with grainy finish. May be positioned individually or in groups.<br>Recommended anchoring: free-standing. |
|         | Data Sheet                                                                                                                                                           |
| UM372S  | <b>Kube</b><br>Chair made of precast granite grey concrete with grainy finish. May be positioned individually or in groups.<br>Recommended anchoring: free-standing. |
|         | Data Sheet                                                                                                                                                           |