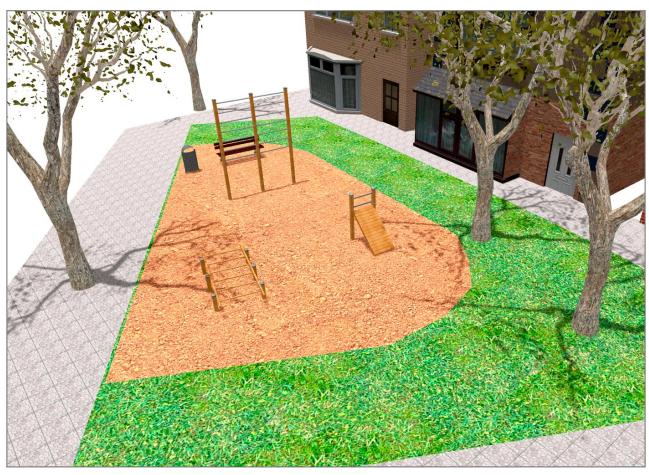

## **BENITO**-Playground Equipment

| Product | Description                                                                                                                                                                                                                                                                                                                                                                           |
|---------|---------------------------------------------------------------------------------------------------------------------------------------------------------------------------------------------------------------------------------------------------------------------------------------------------------------------------------------------------------------------------------------|
| JCIR03  | Wall Bars The Work-fit range is complete and all elements can be perfectly combined to create a customised circuit. Work-fit allows you to combine walking or running with different exercises to maintain an active, healthy lifestyle. Work-fit is manufactured entirely from wood; it is therefore recommended to install it in natural environments.  Data Sheet Certificate      |
| JCIR02  | Abdominal The Work-fit range is complete and all elements can be perfectly combined to create a customised circuit. Work-fit allows you to combine walking or running with different exercises to maintain an active, healthy lifestyle. Work-fit is manufactured entirely from wood; it is therefore recommended to install it in natural environments.  Data Sheet Certificate      |
| JCIR14  | Jump - Rebound The Work-fit range is complete and all elements can be perfectly combined to create a customised circuit. Work-fit allows you to combine walking or running with different exercises to maintain an active, healthy lifestyle. Work-fit is manufactured entirely from wood; it is therefore recommended to install it in natural environments.  Data Sheet Certificate |