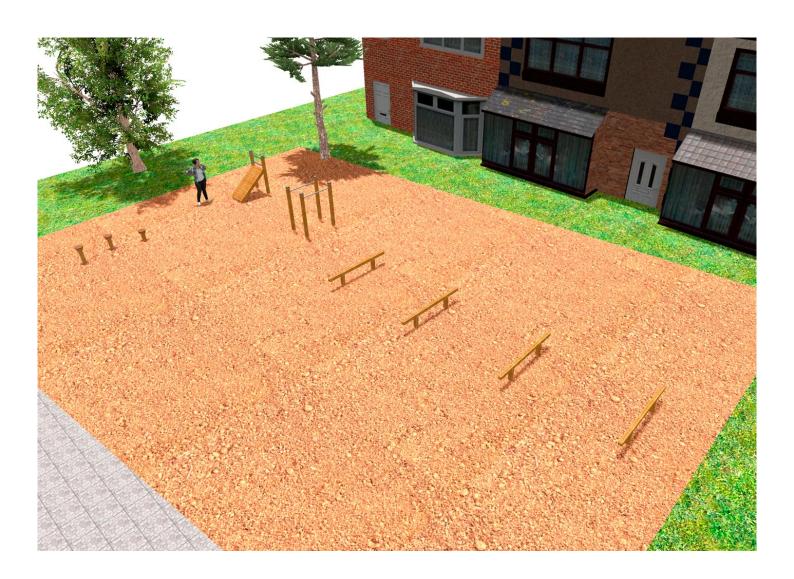

## **PROJECT**

PROJ-003-2018

Surface: 122 m<sup>2</sup>

Email: info@benito.com Telephone: +34 93 852 1000

| Product | Description                                                                                                                                                                                                                                                                                                                                                                             |
|---------|-----------------------------------------------------------------------------------------------------------------------------------------------------------------------------------------------------------------------------------------------------------------------------------------------------------------------------------------------------------------------------------------|
| JCIR06  | Bar Walk The Work-fit range is complete and all elements can be perfectly combined to create a customised circuit. Work-fit allows you to combine walking or running with different exercises to maintain an active, healthy lifestyle. Work-fit is manufactured entirely from wood; it is therefore recommended to install it in natural environments.  Data Sheet Certificate         |
| JCIR02  | Abdominal The Work-fit range is complete and all elements can be perfectly combined to create a customised circuit. Work-fit allows you to combine walking or running with different exercises to maintain an active, healthy lifestyle. Work-fit is manufactured entirely from wood; it is therefore recommended to install it in natural environments.  Data Sheet Certificate        |
| JCIR08  | Jump and Balance The Work-fit range is complete and all elements can be perfectly combined to create a customised circuit. Work-fit allows you to combine walking or running with different exercises to maintain an active, healthy lifestyle. Work-fit is manufactured entirely from wood; it is therefore recommended to install it in natural environments.  Data Sheet Certificate |
| JCIR13  | Balancing Beam The Work-fit range is complete and all elements can be perfectly combined to create a customised circuit. Work-fit allows you to combine walking or running with different exercises to maintain an active, healthy lifestyle. Work-fit is manufactured entirely from wood; it is therefore recommended to install it in natural environments.  Data Sheet Certificate   |