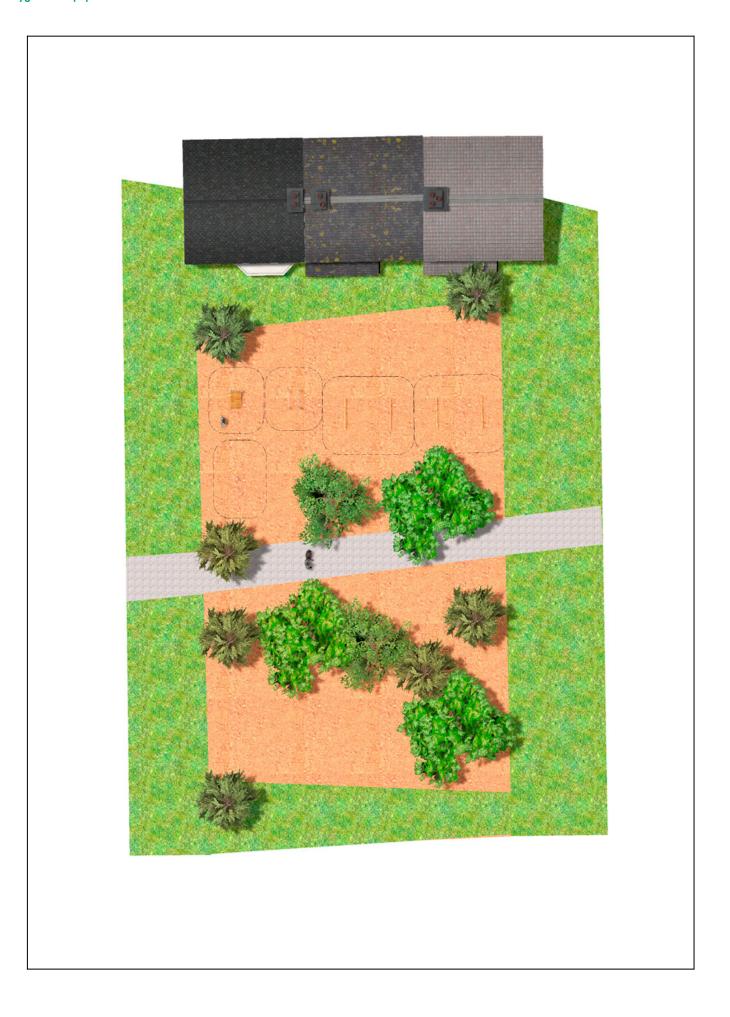

## **PROJECT**

PROJ-003-2018

Surface: 122 m<sup>2</sup>

Email: info@benito.com Telephone: +34 93 852 1000

| Product | Description                                                                                                                                                                                                                                                                                                                                                                             |
|---------|-----------------------------------------------------------------------------------------------------------------------------------------------------------------------------------------------------------------------------------------------------------------------------------------------------------------------------------------------------------------------------------------|
| JCIR06  | Bar Walk The Work-fit range is complete and all elements can be perfectly combined to create a customised circuit. Work-fit allows you to combine walking or running with different exercises to maintain an active, healthy lifestyle. Work-fit is manufactured entirely from wood; it is therefore recommended to install it in natural environments.  Data Sheet Certificate         |
| JCIR02  | Abdominal The Work-fit range is complete and all elements can be perfectly combined to create a customised circuit. Work-fit allows you to combine walking or running with different exercises to maintain an active, healthy lifestyle. Work-fit is manufactured entirely from wood; it is therefore recommended to install it in natural environments.  Data Sheet Certificate        |
| JCIR08  | Jump and Balance The Work-fit range is complete and all elements can be perfectly combined to create a customised circuit. Work-fit allows you to combine walking or running with different exercises to maintain an active, healthy lifestyle. Work-fit is manufactured entirely from wood; it is therefore recommended to install it in natural environments.  Data Sheet Certificate |
| JCIR13  | Balancing Beam The Work-fit range is complete and all elements can be perfectly combined to create a customised circuit. Work-fit allows you to combine walking or running with different exercises to maintain an active, healthy lifestyle. Work-fit is manufactured entirely from wood; it is therefore recommended to install it in natural environments.  Data Sheet Certificate   |