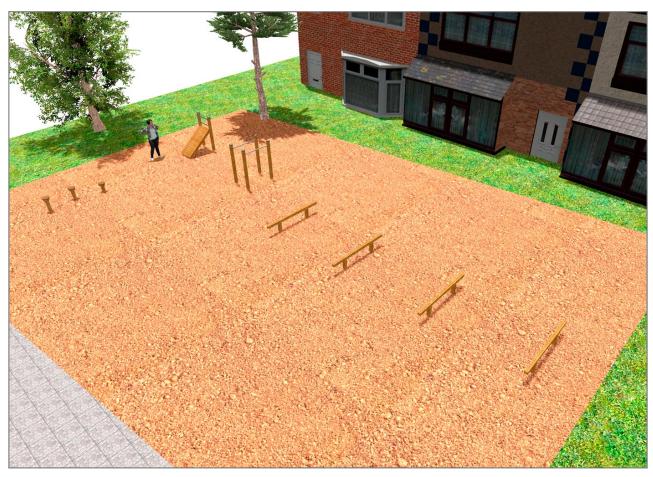

## **PROJECT**

PROJ-003-2018

Surface: 122 m<sup>2</sup>

Email: info@benito.com Telephone: +34 93 852 1000

| Product | Description                                                                                                                                                                                                                                                                                                                                                                             |
|---------|-----------------------------------------------------------------------------------------------------------------------------------------------------------------------------------------------------------------------------------------------------------------------------------------------------------------------------------------------------------------------------------------|
| JCIR06  | Bar Walk The Work-fit range is complete and all elements can be perfectly combined to create a customised circuit. Work-fit allows you to combine walking or running with different exercises to maintain an active, healthy lifestyle. Work-fit is manufactured entirely from wood; it is therefore recommended to install it in natural environments.  Data Sheet Certificate         |
| JCIR02  | Abdominal The Work-fit range is complete and all elements can be perfectly combined to create a customised circuit. Work-fit allows you to combine walking or running with different exercises to maintain an active, healthy lifestyle. Work-fit is manufactured entirely from wood; it is therefore recommended to install it in natural environments.  Data Sheet Certificate        |
| JCIR08  | Jump and Balance The Work-fit range is complete and all elements can be perfectly combined to create a customised circuit. Work-fit allows you to combine walking or running with different exercises to maintain an active, healthy lifestyle. Work-fit is manufactured entirely from wood; it is therefore recommended to install it in natural environments.  Data Sheet Certificate |
| JCIR13  | Balancing Beam The Work-fit range is complete and all elements can be perfectly combined to create a customised circuit. Work-fit allows you to combine walking or running with different exercises to maintain an active, healthy lifestyle. Work-fit is manufactured entirely from wood; it is therefore recommended to install it in natural environments.  Data Sheet Certificate   |