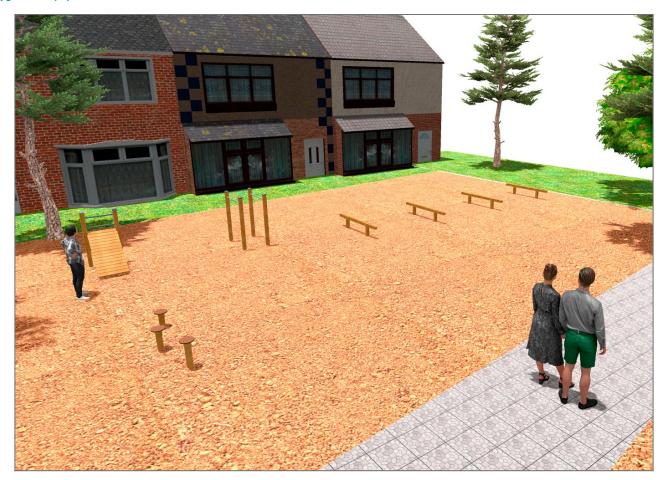

## **PROJECT**

PROJ-003-2018

Surface: 122 m<sup>2</sup>

Email: info@benito.com Telephone: +34 93 852 1000

| Product | Description                                                                                                                                                                                                                                                                                                                                                                             |
|---------|-----------------------------------------------------------------------------------------------------------------------------------------------------------------------------------------------------------------------------------------------------------------------------------------------------------------------------------------------------------------------------------------|
| JCIR06  | Bar Walk The Work-fit range is complete and all elements can be perfectly combined to create a customised circuit. Work-fit allows you to combine walking or running with different exercises to maintain an active, healthy lifestyle. Work-fit is manufactured entirely from wood; it is therefore recommended to install it in natural environments.  Data Sheet Certificate         |
| JCIR02  | Abdominal The Work-fit range is complete and all elements can be perfectly combined to create a customised circuit. Work-fit allows you to combine walking or running with different exercises to maintain an active, healthy lifestyle. Work-fit is manufactured entirely from wood; it is therefore recommended to install it in natural environments.  Data Sheet Certificate        |
| JCIR08  | Jump and Balance The Work-fit range is complete and all elements can be perfectly combined to create a customised circuit. Work-fit allows you to combine walking or running with different exercises to maintain an active, healthy lifestyle. Work-fit is manufactured entirely from wood; it is therefore recommended to install it in natural environments.  Data Sheet Certificate |
| JCIR13  | Balancing Beam The Work-fit range is complete and all elements can be perfectly combined to create a customised circuit. Work-fit allows you to combine walking or running with different exercises to maintain an active, healthy lifestyle. Work-fit is manufactured entirely from wood; it is therefore recommended to install it in natural environments.  Data Sheet Certificate   |