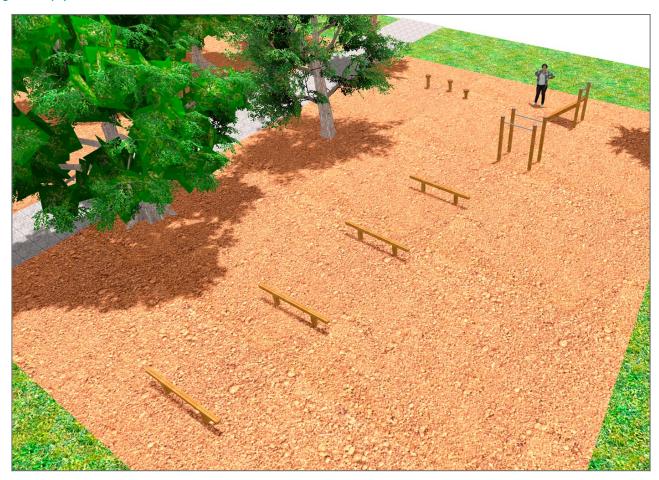

## **PROJECT**

PROJ-003-2018

Surface: 122 m<sup>2</sup>

Email: info@benito.com Telephone: +34 93 852 1000

| Product | Description                                                                                                                                                                                                                                                                                                                                                                             |
|---------|-----------------------------------------------------------------------------------------------------------------------------------------------------------------------------------------------------------------------------------------------------------------------------------------------------------------------------------------------------------------------------------------|
| JCIR06  | Bar Walk The Work-fit range is complete and all elements can be perfectly combined to create a customised circuit. Work-fit allows you to combine walking or running with different exercises to maintain an active, healthy lifestyle. Work-fit is manufactured entirely from wood; it is therefore recommended to install it in natural environments.  Data Sheet Certificate         |
| JCIR02  | Abdominal The Work-fit range is complete and all elements can be perfectly combined to create a customised circuit. Work-fit allows you to combine walking or running with different exercises to maintain an active, healthy lifestyle. Work-fit is manufactured entirely from wood; it is therefore recommended to install it in natural environments.  Data Sheet Certificate        |
| JCIR08  | Jump and Balance The Work-fit range is complete and all elements can be perfectly combined to create a customised circuit. Work-fit allows you to combine walking or running with different exercises to maintain an active, healthy lifestyle. Work-fit is manufactured entirely from wood; it is therefore recommended to install it in natural environments.  Data Sheet Certificate |
| JCIR13  | Balancing Beam The Work-fit range is complete and all elements can be perfectly combined to create a customised circuit. Work-fit allows you to combine walking or running with different exercises to maintain an active, healthy lifestyle. Work-fit is manufactured entirely from wood; it is therefore recommended to install it in natural environments.  Data Sheet Certificate   |