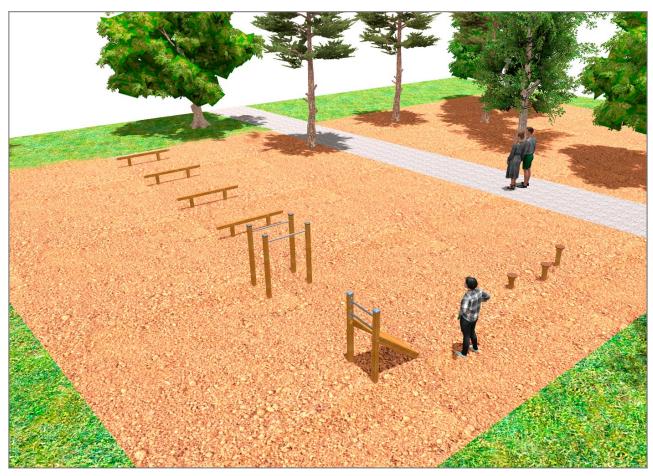

## **PROJECT**

PROJ-003-2018

Surface: 122 m<sup>2</sup>

Email: info@benito.com Telephone: +34 93 852 1000

| Product | Description                                                                                                                                                                                                                                                                                                                                                                             |
|---------|-----------------------------------------------------------------------------------------------------------------------------------------------------------------------------------------------------------------------------------------------------------------------------------------------------------------------------------------------------------------------------------------|
| JCIR06  | Bar Walk The Work-fit range is complete and all elements can be perfectly combined to create a customised circuit. Work-fit allows you to combine walking or running with different exercises to maintain an active, healthy lifestyle. Work-fit is manufactured entirely from wood; it is therefore recommended to install it in natural environments.  Data Sheet Certificate         |
| JCIR02  | Abdominal The Work-fit range is complete and all elements can be perfectly combined to create a customised circuit. Work-fit allows you to combine walking or running with different exercises to maintain an active, healthy lifestyle. Work-fit is manufactured entirely from wood; it is therefore recommended to install it in natural environments.  Data Sheet Certificate        |
| JCIR08  | Jump and Balance The Work-fit range is complete and all elements can be perfectly combined to create a customised circuit. Work-fit allows you to combine walking or running with different exercises to maintain an active, healthy lifestyle. Work-fit is manufactured entirely from wood; it is therefore recommended to install it in natural environments.  Data Sheet Certificate |
| JCIR13  | Balancing Beam The Work-fit range is complete and all elements can be perfectly combined to create a customised circuit. Work-fit allows you to combine walking or running with different exercises to maintain an active, healthy lifestyle. Work-fit is manufactured entirely from wood; it is therefore recommended to install it in natural environments.  Data Sheet Certificate   |