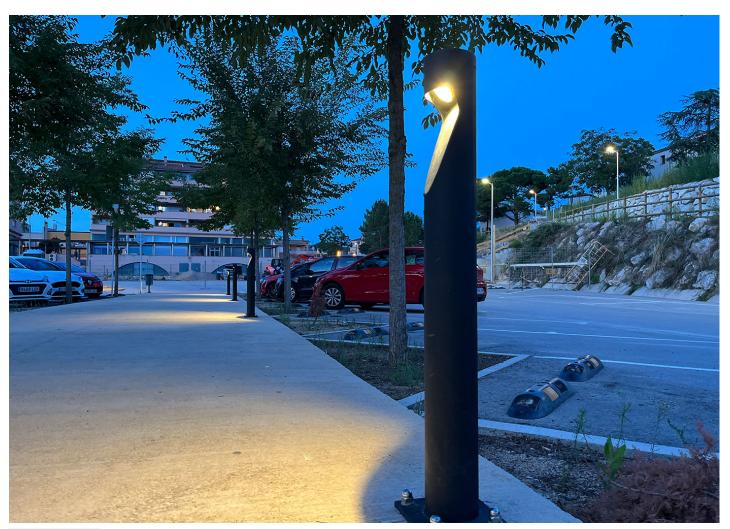

## Cassà de la Selva (Spain)

Cassà de la Selva instals LED beacons in the city's sports area, thus creating a non-intrusive lighting respectful of the environment and improving the visibility of the area in order to increase road security.

Lis model LED beacons have been installed in Cassà de la Selva. This is a key element of additional lighting in pedestrian areas to increase road security while creating nocturnal scenographies that highlight the architectural beauty of each place. Its neutral yet elegant aesthetic brings a touch of distinction both during the day and at night. It is ideal for pedestrian areas, promenades, parks and greenways.

The Lis beacon includes a new light engine developed with the most advanced technology. This product meets the needs of the market regarding efficacy and lifespan and reduces maintenance costs.