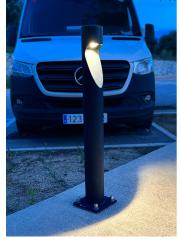

Lis model LED beacons have been installed in Cassà de la Selva. This is a key element of additional lighting in pedestrian areas to increase road security while creating nocturnal scenographies that highlight the architectural beauty of each place. Its neutral yet elegant aesthetic brings a touch of distinction both during the day and at night. It is ideal for pedestrian areas, promenades, parks and greenways.

The Lis beacon includes a new light engine developed with the most advanced technology. This product meets the needs of the market regarding efficacy and lifespan and reduces maintenance costs.