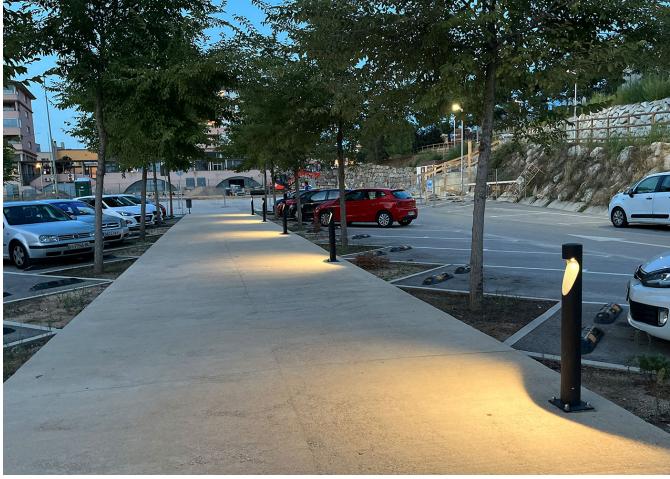

## Cassà de la Selva (Spain)

Cassà de la Selva instals LED beacons in the city's sports area, thus creating a non-intrusive lighting respectful of the environment and improving the visibility of the area in order to increase road security.

Lis model LED beacons have been installed in Cassà de la Selva. This is a key element of additional lighting in pedestrian areas to increase road security while creating nocturnal scenographies that highlight the architectural beauty of each place. Its neutral yet elegant aesthetic brings a touch of distinction both during the day and at night. It is ideal for pedestrian areas, promenades, parks and greenways.