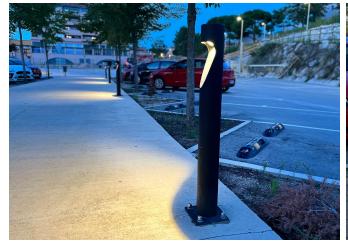

Lis model LED beacons have been installed in Cassà de la Selva. This is a key element of additional lighting in pedestrian areas to increase road security while creating nocturnal scenographies that highlight the architectural beauty of each place. Its neutral yet elegant aesthetic brings a touch of distinction both during the day and at night. It is ideal for pedestrian areas, promenades, parks and greenways.

The Lis beacon includes a new light engine developed with the most advanced technology. This product meets the needs of the market regarding efficacy and lifespan and reduces maintenance costs.