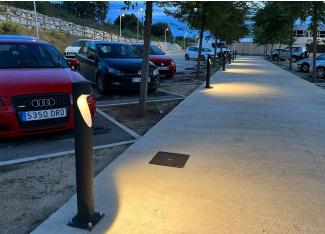

Lis model LED beacons have been installed in Cassà de la Selva. This is a key element of additional lighting in pedestrian areas to increase road security while creating nocturnal scenographies that highlight the architectural beauty of each place. Its neutral yet elegant aesthetic brings a touch of distinction both during the day and at night. It is ideal for pedestrian areas, promenades, parks and greenways.

The Lis beacon includes a new light engine developed with the most advanced technology. This product meets the needs of the market regarding efficacy and lifespan and reduces maintenance costs.