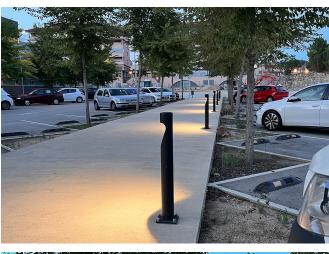

## Cassà de la Selva (Spain)

Cassà de la Selva instals LED beacons in the city's sports area, thus creating a non-intrusive lighting respectful of the environment and improving the visibility of the area in order to increase road security.

Lis model LED beacons have been installed in Cassà de la Selva. This is a key element of additional lighting in pedestrian areas to increase road security while creating nocturnal scenographies that highlight the architectural beauty of each place. Its neutral yet elegant aesthetic brings a touch of distinction both during the day and at night. It is ideal for pedestrian areas, promenades, parks and greenways.