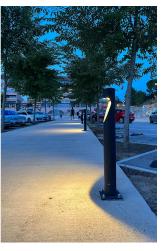

## Cassà de la Selva (Spain)

Cassà de la Selva instals LED beacons in the city's sports area, thus creating a non-intrusive lighting respectful of the environment and improving the visibility of the area in order to increase road security.

Lis model LED beacons have been installed in Cassà de la Selva. This is a key element of additional lighting in pedestrian areas to increase road security while creating nocturnal scenographies that highlight the architectural beauty of each place. Its neutral yet elegant aesthetic brings a touch of distinction both during the day and at night. It is ideal for pedestrian areas, promenades, parks and greenways.