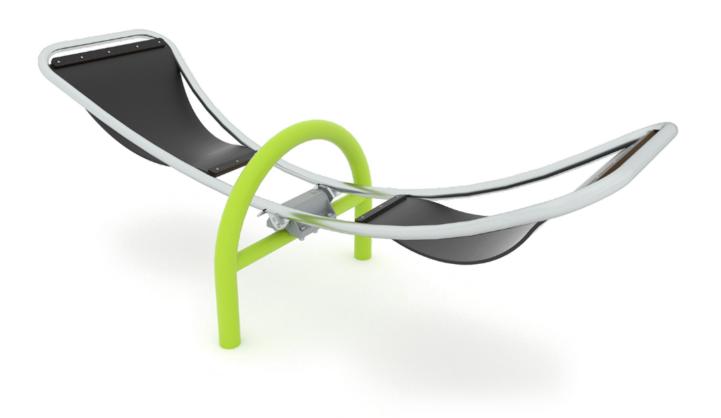

### Inclusive seesaw

### Materials:

Structure, Metal: hot dip galvanised and powder-coated steel resistant to corrosion.

Handrails, Metal: AISI-304 stainless steel.

**Platforms, HPL:** high pressure laminate for outdoor use. Illustrations directly printed on the material. Resistsnat to UV rays and fire. Easy maintenance.

#### Playful features: