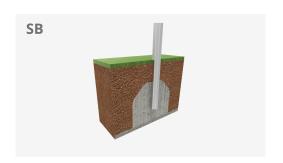

Biggest part (mm): 2450x690x550 / Heaviest part (kg): 25

IMPACT ZONE: security area and ground coverings according to the EN1176-1:2017 standard.

Spare parts availability: 10 years.

Ground anchoring screws not included.