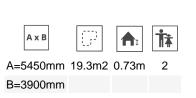

Biggest part (mm): 2450x690x550 / Heaviest part (kg): 25

IMPACT ZONE: security area and ground coverings according to the EN1176-1:2017 standard.

Spare parts availability: 10 years.

Ground anchoring screws not included.