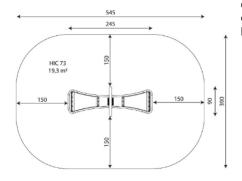

Biggest part (mm): 2450x690x550 / Heaviest part (kg): 25

IMPACT ZONE: security area and ground coverings according to the EN1176-1:2017 standard.

Spare parts availability: 10 years.

Ground anchoring screws not included.