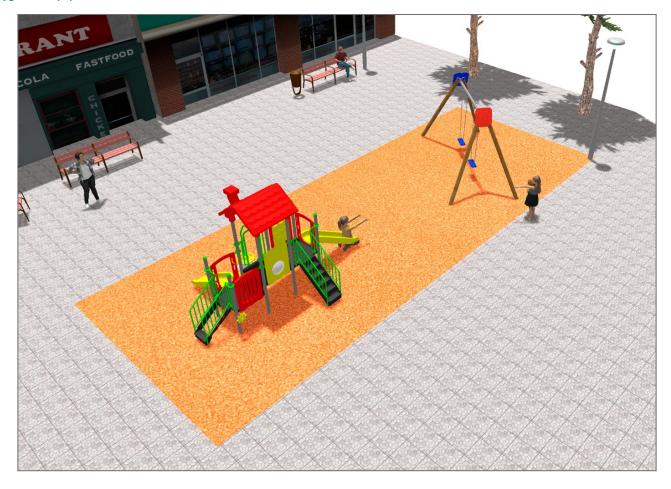

Surface: 85 m<sup>2</sup>

Email: info@benito.com Telephone: +34 93 852 1000

## BENITO -Playground Equipment

| Product   | Description                                                                                                                                                                                           |
|-----------|-------------------------------------------------------------------------------------------------------------------------------------------------------------------------------------------------------|
| JL1520000 | MADERA 2 Flat<br>Swings for children made of different materials such as wood and steel. Resistant to abrasion, corrosion<br>and bad weather conditions.                                              |
|           | Data Sheet Certificate Conformity                                                                                                                                                                     |
| JCF19     | Modus M<br>The Modus collection includes large structures at a very competitive price. Made of powder painted<br>metal posts and UV-resistant rotomoulding parts, which hardly deteriorate over time. |
|           | Data Sheet Certificate                                                                                                                                                                                |