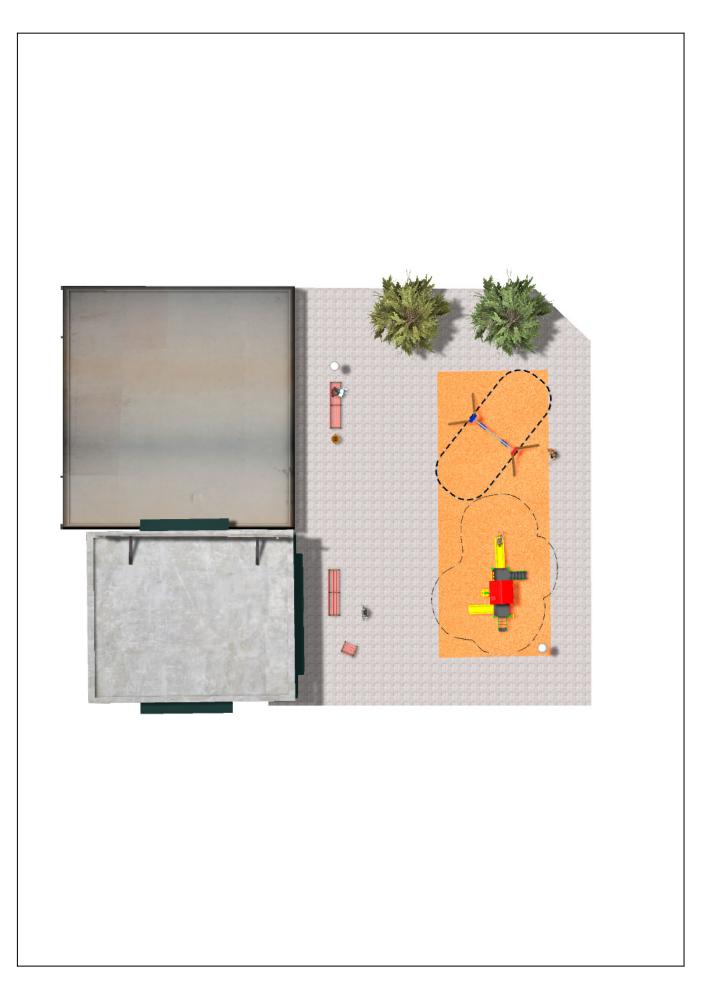

Surface: 85 m<sup>2</sup>

Email: info@benito.com Telephone: +34 93 852 1000

## BENITO -Playground Equipment

| Product   | Description                                                                                                                                                                                           |
|-----------|-------------------------------------------------------------------------------------------------------------------------------------------------------------------------------------------------------|
| JL1520000 | MADERA 2 Flat<br>Swings for children made of different materials such as wood and steel. Resistant to abrasion, corrosion<br>and bad weather conditions.                                              |
|           | Data Sheet Certificate Conformity                                                                                                                                                                     |
| JCF19     | Modus M<br>The Modus collection includes large structures at a very competitive price. Made of powder painted<br>metal posts and UV-resistant rotomoulding parts, which hardly deteriorate over time. |
|           | Data Sheet Certificate                                                                                                                                                                                |