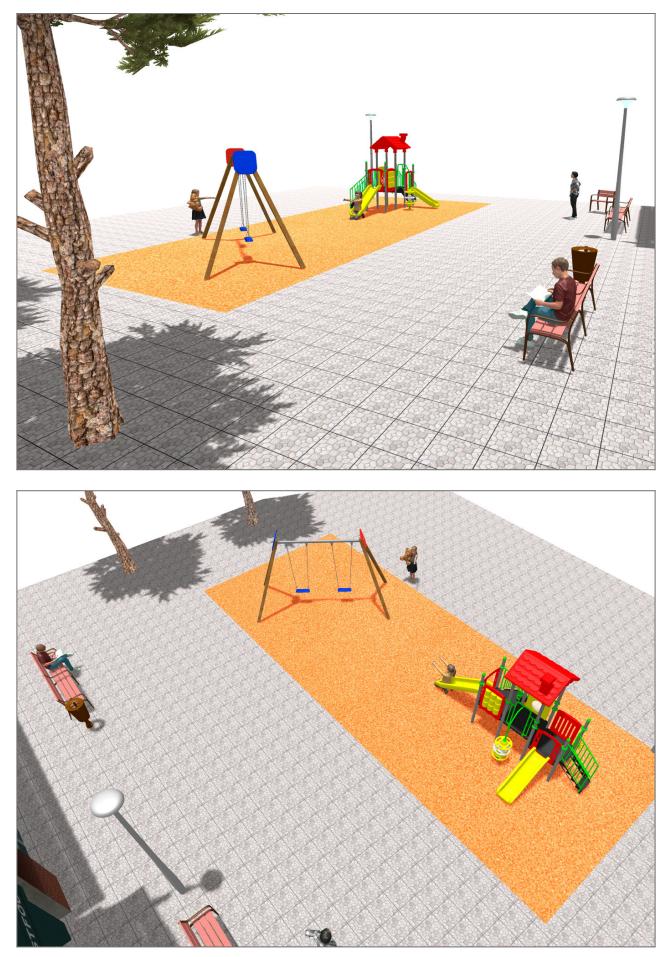

## BENITO -Playground Equipment

| Product   | Description                                                                                                                                                                                           |
|-----------|-------------------------------------------------------------------------------------------------------------------------------------------------------------------------------------------------------|
| JL1520000 | MADERA 2 Flat<br>Swings for children made of different materials such as wood and steel. Resistant to abrasion, corrosion<br>and bad weather conditions.                                              |
|           | Data Sheet Certificate Conformity                                                                                                                                                                     |
| JCF19     | Modus M<br>The Modus collection includes large structures at a very competitive price. Made of powder painted<br>metal posts and UV-resistant rotomoulding parts, which hardly deteriorate over time. |
|           | Data Sheet Certificate                                                                                                                                                                                |