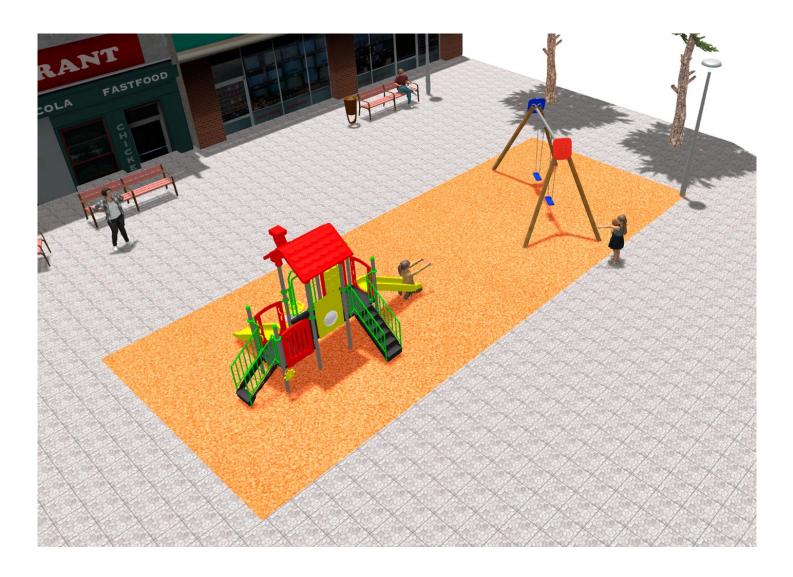

Surface: 85 m<sup>2</sup>

Email: info@benito.com Telephone: +34 93 852 1000

## BENITO -Playground Equipment

| Product   | Description                                                                                                                                                                                           |
|-----------|-------------------------------------------------------------------------------------------------------------------------------------------------------------------------------------------------------|
| JL1520000 | MADERA 2 Flat<br>Swings for children made of different materials such as wood and steel. Resistant to abrasion, corrosion<br>and bad weather conditions.                                              |
|           | Data Sheet Certificate Conformity                                                                                                                                                                     |
| JCF19     | Modus M<br>The Modus collection includes large structures at a very competitive price. Made of powder painted<br>metal posts and UV-resistant rotomoulding parts, which hardly deteriorate over time. |
|           | Data Sheet Certificate                                                                                                                                                                                |