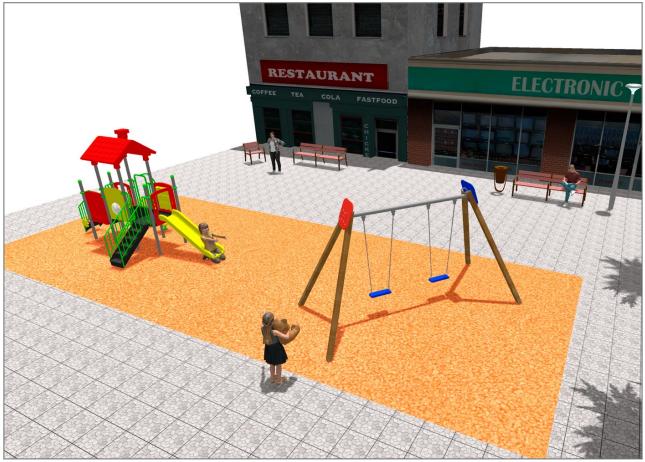

Surface: 85 m<sup>2</sup>

Email: info@benito.com Telephone: +34 93 852 1000

## BENITO -Playground Equipment

| Product   | Description                                                                                                                                                                                           |
|-----------|-------------------------------------------------------------------------------------------------------------------------------------------------------------------------------------------------------|
| JL1520000 | MADERA 2 Flat<br>Swings for children made of different materials such as wood and steel. Resistant to abrasion, corrosion<br>and bad weather conditions.                                              |
|           | Data Sheet Certificate Conformity                                                                                                                                                                     |
| JCF19     | Modus M<br>The Modus collection includes large structures at a very competitive price. Made of powder painted<br>metal posts and UV-resistant rotomoulding parts, which hardly deteriorate over time. |
|           | Data Sheet Certificate                                                                                                                                                                                |