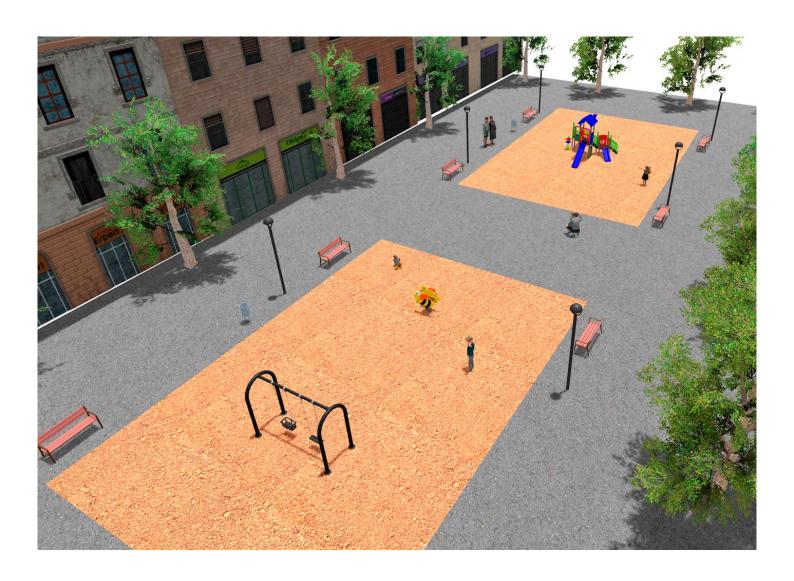

## **PROJECT**

PROJ-035-2018

Surface: 430 m<sup>2</sup>

Email: info@benito.com

Telephone: +34 93 852 1000

| Product   | Description                                                                                                                                                                                     |
|-----------|-------------------------------------------------------------------------------------------------------------------------------------------------------------------------------------------------|
| JCF20     | Modus L The Modus collection includes large structures at a very competitive price. Made of powder painted metal posts and UV-resistant rotomoulding parts, which hardly deteriorate over time. |
|           | Data Sheet Certificate                                                                                                                                                                          |
| JFS08     | Maia Fun and educative spring swing for children. Made of resistant materials according to the EN1176 standard.                                                                                 |
|           | Data Sheet Certificate Conformity                                                                                                                                                               |
|           |                                                                                                                                                                                                 |
| JKSP11000 | Curvo Mixto Swings for children made of different materials such as wood and steel. Resistant to abrasion, corrosion and bad weather conditions.                                                |
|           | <u>Data Sheet</u> <u>Certificate</u> <u>Certificate Conformity</u>                                                                                                                              |