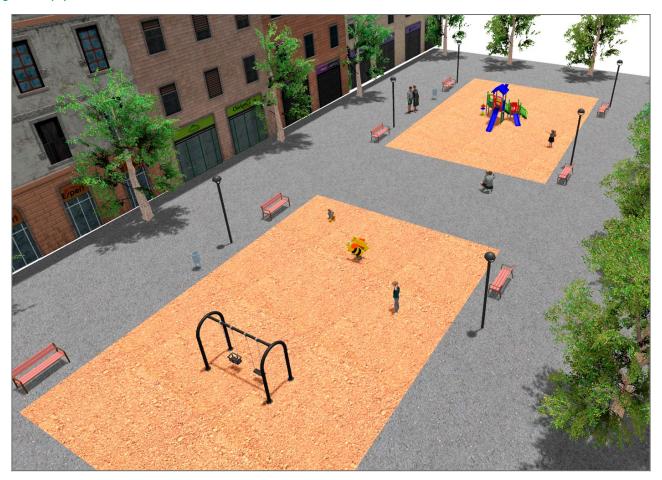

## **PROJECT**

PROJ-035-2018

Surface: 430 m<sup>2</sup>

Email: info@benito.com

Telephone: +34 93 852 1000

| Product   | Description                                                                                                                                                                                     |
|-----------|-------------------------------------------------------------------------------------------------------------------------------------------------------------------------------------------------|
| JCF20     | Modus L The Modus collection includes large structures at a very competitive price. Made of powder painted metal posts and UV-resistant rotomoulding parts, which hardly deteriorate over time. |
|           | Data Sheet Certificate                                                                                                                                                                          |
| JFS08     | Maia Fun and educative spring swing for children. Made of resistant materials according to the EN1176 standard.                                                                                 |
|           | Data Sheet Certificate Conformity                                                                                                                                                               |
|           |                                                                                                                                                                                                 |
| JKSP11000 | Curvo Mixto Swings for children made of different materials such as wood and steel. Resistant to abrasion, corrosion and bad weather conditions.                                                |
|           | <u>Data Sheet</u> <u>Certificate</u> <u>Certificate Conformity</u>                                                                                                                              |