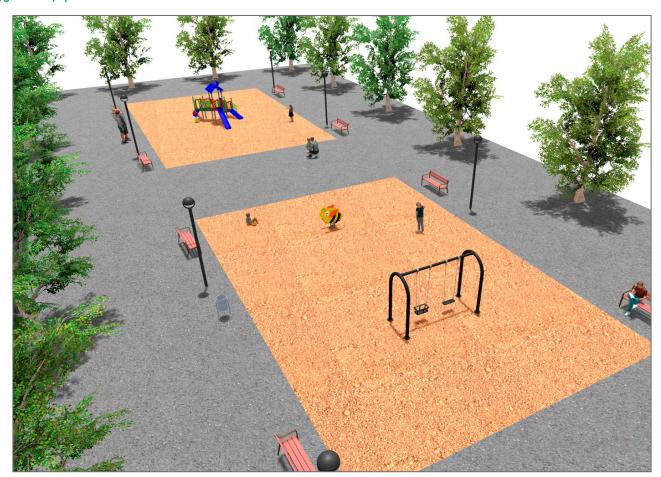

## **PROJECT**

PROJ-035-2018

Surface: 430 m<sup>2</sup>

Email: info@benito.com

Telephone: +34 93 852 1000

| Product   | Description                                                                                                                                                                                     |
|-----------|-------------------------------------------------------------------------------------------------------------------------------------------------------------------------------------------------|
| JCF20     | Modus L The Modus collection includes large structures at a very competitive price. Made of powder painted metal posts and UV-resistant rotomoulding parts, which hardly deteriorate over time. |
|           | Data Sheet Certificate                                                                                                                                                                          |
| JFS08     | Maia Fun and educative spring swing for children. Made of resistant materials according to the EN1176 standard.                                                                                 |
|           | Data Sheet Certificate Conformity                                                                                                                                                               |
|           |                                                                                                                                                                                                 |
| JKSP11000 | Curvo Mixto Swings for children made of different materials such as wood and steel. Resistant to abrasion, corrosion and bad weather conditions.                                                |
|           | <u>Data Sheet</u> <u>Certificate</u> <u>Certificate Conformity</u>                                                                                                                              |