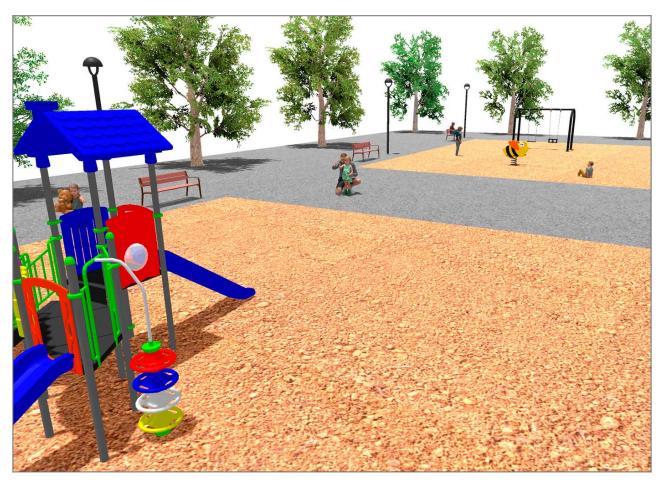

## **PROJECT**

PROJ-035-2018

Surface: 430 m<sup>2</sup>

Email: info@benito.com

Telephone: +34 93 852 1000

| Product   | Description                                                                                                                                                                                     |
|-----------|-------------------------------------------------------------------------------------------------------------------------------------------------------------------------------------------------|
| JCF20     | Modus L The Modus collection includes large structures at a very competitive price. Made of powder painted metal posts and UV-resistant rotomoulding parts, which hardly deteriorate over time. |
|           | Data Sheet Certificate                                                                                                                                                                          |
| JFS08     | Maia Fun and educative spring swing for children. Made of resistant materials according to the EN1176 standard.                                                                                 |
|           | Data Sheet Certificate Conformity                                                                                                                                                               |
|           |                                                                                                                                                                                                 |
| JKSP11000 | Curvo Mixto Swings for children made of different materials such as wood and steel. Resistant to abrasion, corrosion and bad weather conditions.                                                |
|           | <u>Data Sheet</u> <u>Certificate</u> <u>Certificate Conformity</u>                                                                                                                              |