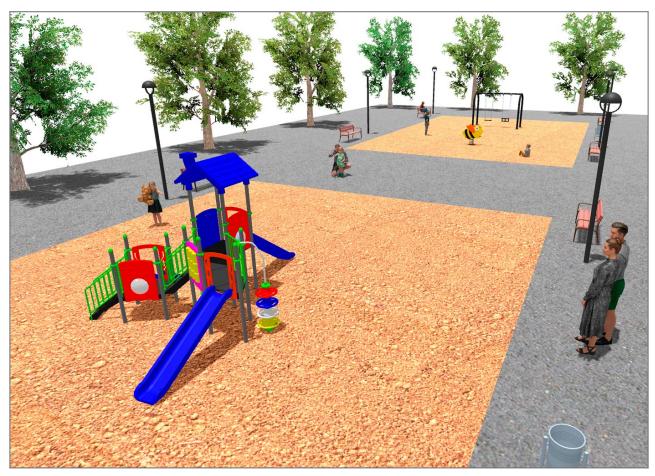

## **PROJECT**

PROJ-035-2018

Surface: 430 m<sup>2</sup>

Email: info@benito.com

Telephone: +34 93 852 1000

| Product   | Description                                                                                                                                                                                     |
|-----------|-------------------------------------------------------------------------------------------------------------------------------------------------------------------------------------------------|
| JCF20     | Modus L The Modus collection includes large structures at a very competitive price. Made of powder painted metal posts and UV-resistant rotomoulding parts, which hardly deteriorate over time. |
|           | Data Sheet Certificate                                                                                                                                                                          |
| JFS08     | Maia Fun and educative spring swing for children. Made of resistant materials according to the EN1176 standard.                                                                                 |
|           | Data Sheet Certificate Conformity                                                                                                                                                               |
|           |                                                                                                                                                                                                 |
| JKSP11000 | Curvo Mixto Swings for children made of different materials such as wood and steel. Resistant to abrasion, corrosion and bad weather conditions.                                                |
|           | <u>Data Sheet</u> <u>Certificate</u> <u>Certificate Conformity</u>                                                                                                                              |