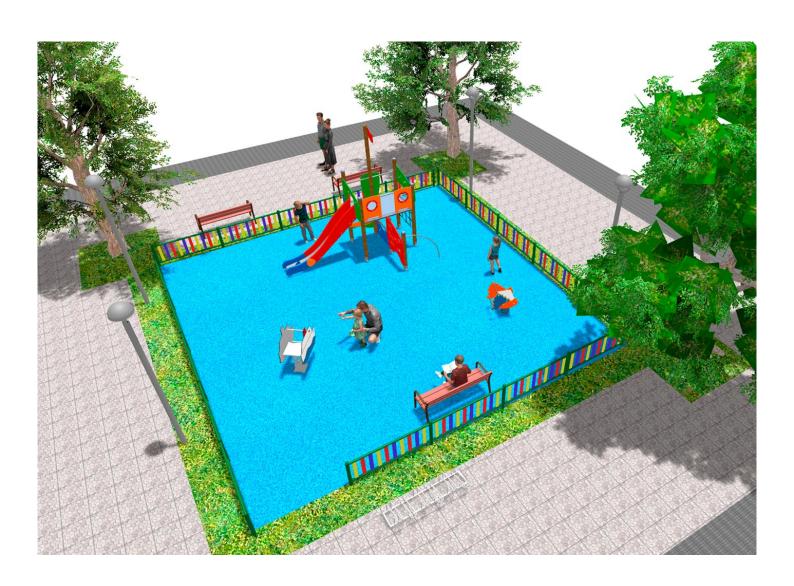

## **PROJECT**

PROJ-021-2021

Surface: 100 m<sup>2</sup>

Email: info@benito.com

Telephone: +34 93 852 1000

| Product | Description                                                                                                                                                                                                                                                                                                                                                                                                        |
|---------|--------------------------------------------------------------------------------------------------------------------------------------------------------------------------------------------------------------------------------------------------------------------------------------------------------------------------------------------------------------------------------------------------------------------|
| JJMM01  | Designed by Javier Mariscal. Half-artist half-designer, his childlike strokes and Latin aesthetic combine perfectly with this kind of product.                                                                                                                                                                                                                                                                     |
|         | Data Sheet Certificate Conformity                                                                                                                                                                                                                                                                                                                                                                                  |
| JFS01   | Seachel Fun and educative spring swing for children. Made of resistant materials according to the EN1176 standard.  Data Sheet Certificate Certificate Conformity                                                                                                                                                                                                                                                  |
| JAM12   | Structure, Laminated wood: scandinavian laminated pine wood treated in autoclave Class IV. Finished with two layers of Lasur paint. In case of being subjected to bad weather conditions, laminated pine wood can present some tiny cracks on the surface that do not reduce its durability at all. As regards resin and knots, please note that these are part of its natural appearance.  Data Sheet Certificate |