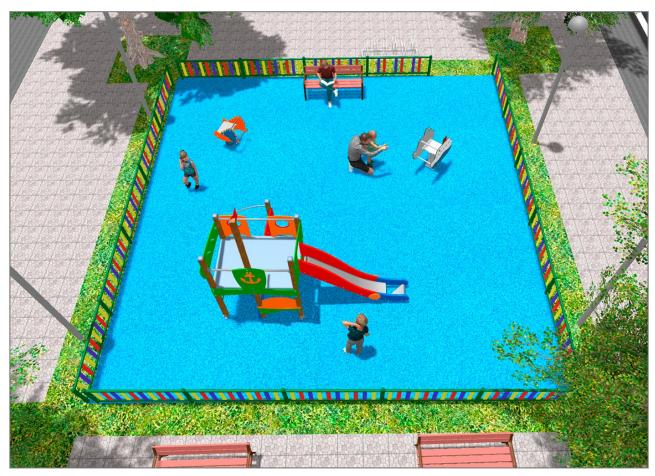

## **PROJECT**

PROJ-021-2021

Surface: 100 m<sup>2</sup>

Email: info@benito.com

Telephone: +34 93 852 1000

| Product | Description                                                                                                                                                                                                                                                                                                                                                                                                        |
|---------|--------------------------------------------------------------------------------------------------------------------------------------------------------------------------------------------------------------------------------------------------------------------------------------------------------------------------------------------------------------------------------------------------------------------|
| JJMM01  | Designed by Javier Mariscal. Half-artist half-designer, his childlike strokes and Latin aesthetic combine perfectly with this kind of product.                                                                                                                                                                                                                                                                     |
|         | Data Sheet Certificate Conformity                                                                                                                                                                                                                                                                                                                                                                                  |
| JFS01   | Seachel Fun and educative spring swing for children. Made of resistant materials according to the EN1176 standard.  Data Sheet Certificate Certificate Conformity                                                                                                                                                                                                                                                  |
| JAM12   | Structure, Laminated wood: scandinavian laminated pine wood treated in autoclave Class IV. Finished with two layers of Lasur paint. In case of being subjected to bad weather conditions, laminated pine wood can present some tiny cracks on the surface that do not reduce its durability at all. As regards resin and knots, please note that these are part of its natural appearance.  Data Sheet Certificate |