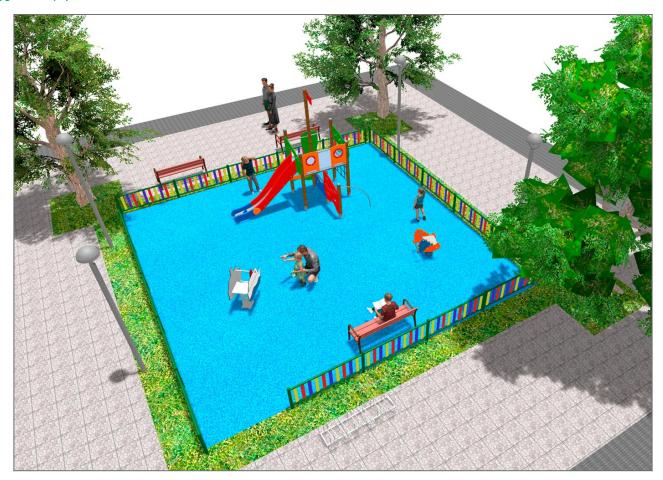

## **PROJECT**

PROJ-021-2021

Surface: 100 m<sup>2</sup>

Email: info@benito.com

Telephone: +34 93 852 1000

| Product | Description                                                                                                                                                                                                                                                                                                                                                                                                        |
|---------|--------------------------------------------------------------------------------------------------------------------------------------------------------------------------------------------------------------------------------------------------------------------------------------------------------------------------------------------------------------------------------------------------------------------|
| JJMM01  | Designed by Javier Mariscal. Half-artist half-designer, his childlike strokes and Latin aesthetic combine perfectly with this kind of product.                                                                                                                                                                                                                                                                     |
|         | Data Sheet Certificate Conformity                                                                                                                                                                                                                                                                                                                                                                                  |
| JFS01   | Seachel Fun and educative spring swing for children. Made of resistant materials according to the EN1176 standard.  Data Sheet Certificate Certificate Conformity                                                                                                                                                                                                                                                  |
| JAM12   | Structure, Laminated wood: scandinavian laminated pine wood treated in autoclave Class IV. Finished with two layers of Lasur paint. In case of being subjected to bad weather conditions, laminated pine wood can present some tiny cracks on the surface that do not reduce its durability at all. As regards resin and knots, please note that these are part of its natural appearance.  Data Sheet Certificate |