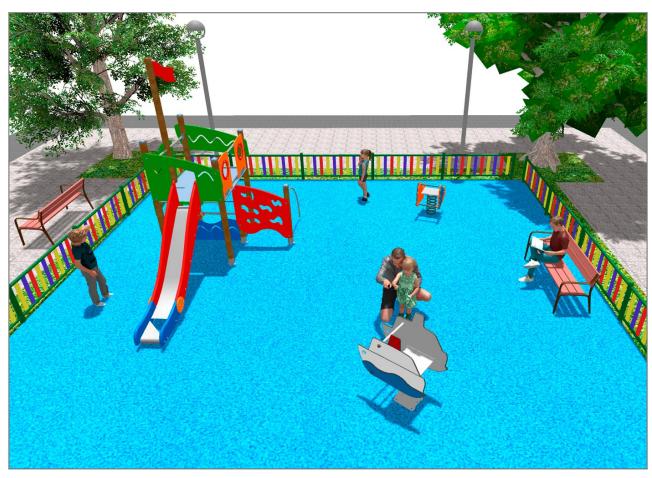

## **PROJECT**

PROJ-021-2021

Surface: 100 m<sup>2</sup>

Email: info@benito.com

Telephone: +34 93 852 1000

| Product | Description                                                                                                                                                                                                                                                                                                                                                                                                        |
|---------|--------------------------------------------------------------------------------------------------------------------------------------------------------------------------------------------------------------------------------------------------------------------------------------------------------------------------------------------------------------------------------------------------------------------|
| JJMM01  | Designed by Javier Mariscal. Half-artist half-designer, his childlike strokes and Latin aesthetic combine perfectly with this kind of product.                                                                                                                                                                                                                                                                     |
|         | Data Sheet Certificate Conformity                                                                                                                                                                                                                                                                                                                                                                                  |
| JFS01   | Seachel Fun and educative spring swing for children. Made of resistant materials according to the EN1176 standard.  Data Sheet Certificate Certificate Conformity                                                                                                                                                                                                                                                  |
| JAM12   | Structure, Laminated wood: scandinavian laminated pine wood treated in autoclave Class IV. Finished with two layers of Lasur paint. In case of being subjected to bad weather conditions, laminated pine wood can present some tiny cracks on the surface that do not reduce its durability at all. As regards resin and knots, please note that these are part of its natural appearance.  Data Sheet Certificate |