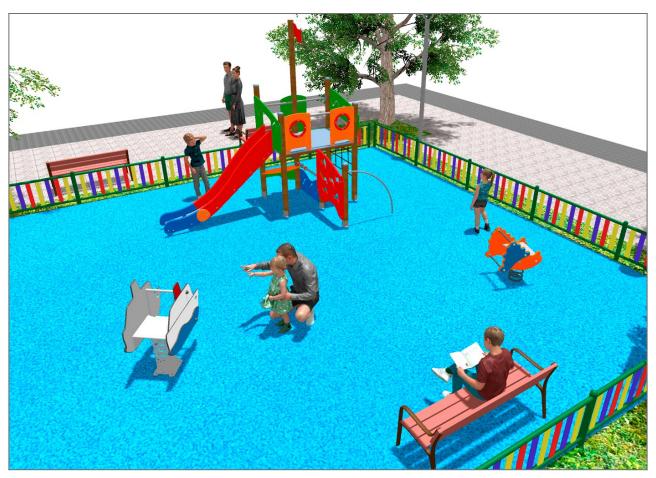

## **PROJECT**

PROJ-021-2021

Surface: 100 m<sup>2</sup>

Email: info@benito.com

Telephone: +34 93 852 1000

| Product | Description                                                                                                                                                                                                                                                                                                                                                                                                        |
|---------|--------------------------------------------------------------------------------------------------------------------------------------------------------------------------------------------------------------------------------------------------------------------------------------------------------------------------------------------------------------------------------------------------------------------|
| JJMM01  | Designed by Javier Mariscal. Half-artist half-designer, his childlike strokes and Latin aesthetic combine perfectly with this kind of product.                                                                                                                                                                                                                                                                     |
|         | Data Sheet Certificate Conformity                                                                                                                                                                                                                                                                                                                                                                                  |
| JFS01   | Seachel Fun and educative spring swing for children. Made of resistant materials according to the EN1176 standard.  Data Sheet Certificate Certificate Conformity                                                                                                                                                                                                                                                  |
| JAM12   | Structure, Laminated wood: scandinavian laminated pine wood treated in autoclave Class IV. Finished with two layers of Lasur paint. In case of being subjected to bad weather conditions, laminated pine wood can present some tiny cracks on the surface that do not reduce its durability at all. As regards resin and knots, please note that these are part of its natural appearance.  Data Sheet Certificate |