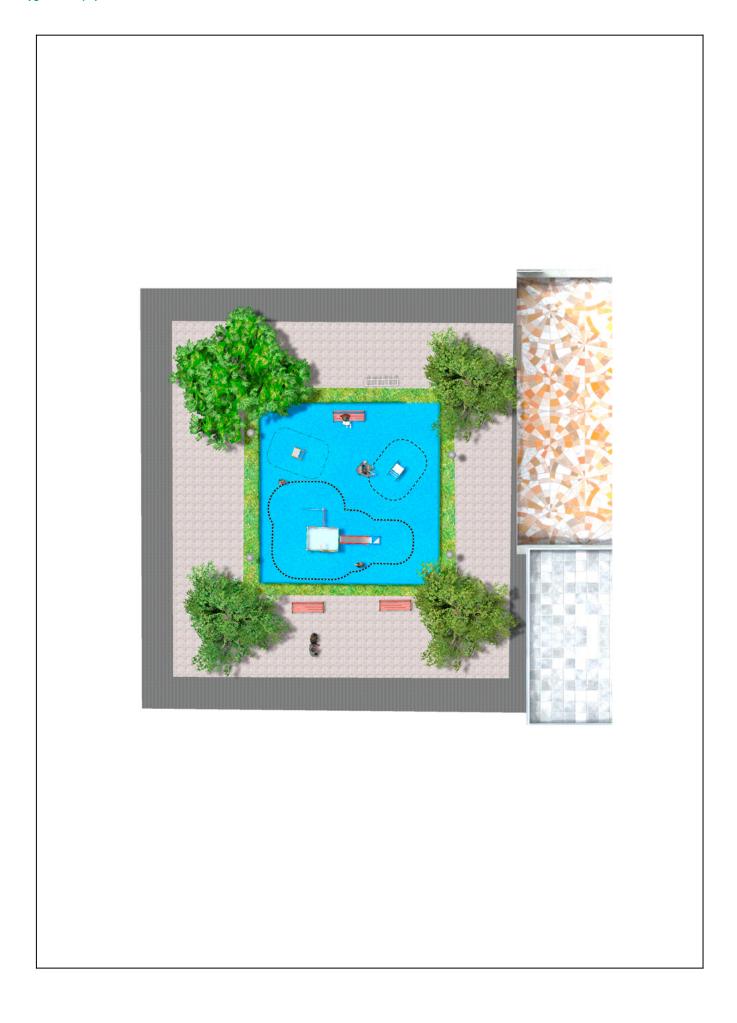

## **PROJECT**

PROJ-021-2021

Surface: 100 m<sup>2</sup>

Email: info@benito.com

Telephone: +34 93 852 1000

| Product | Description                                                                                                                                                                                                                                                                                                                                                                                                        |
|---------|--------------------------------------------------------------------------------------------------------------------------------------------------------------------------------------------------------------------------------------------------------------------------------------------------------------------------------------------------------------------------------------------------------------------|
| JJMM01  | Designed by Javier Mariscal. Half-artist half-designer, his childlike strokes and Latin aesthetic combine perfectly with this kind of product.                                                                                                                                                                                                                                                                     |
|         | Data Sheet Certificate Conformity                                                                                                                                                                                                                                                                                                                                                                                  |
| JFS01   | Seachel Fun and educative spring swing for children. Made of resistant materials according to the EN1176 standard.  Data Sheet Certificate Certificate Conformity                                                                                                                                                                                                                                                  |
| JAM12   | Structure, Laminated wood: scandinavian laminated pine wood treated in autoclave Class IV. Finished with two layers of Lasur paint. In case of being subjected to bad weather conditions, laminated pine wood can present some tiny cracks on the surface that do not reduce its durability at all. As regards resin and knots, please note that these are part of its natural appearance.  Data Sheet Certificate |