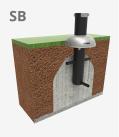

Biggest part (mm): 970x500x1280 / Heaviest part (kg): 43.5

**IMPACT ZONE:** security area and ground coverings according to the EN1176-1:2017 standard.

Spare parts availability: 10 years.

Ground anchoring screws not included.