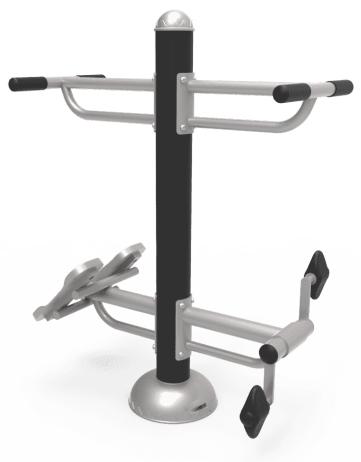

### Materials:

**Benefits**: strengthen leg, pectoral, dorsal and hamstring muscles, allowing a complete movement of all limbs. Improve cardiopulmonary capacity.

#### Use instructions:

- 1. Stand in front of the equipment and grasp the handle with both hands. Place your feet on the platform and push slowly, trying to stand up slowly.
- 2. Stand in front of the equipment, grasp the handle with both hands and push the pedals forward.

**Structure, Metal:** S235 galvanised and powder-coated steel tube. Ø114mm x 3mm thick. Moving parts: Ø60mm / Ø48mm x 2mm thick. Connecting tubes: Ø38mm / Ø32mm x 2mm thick. Paint: 1 coat of powder paint consisting of a mixture of polyester resins, hardeners and pigments, free of lead and with high resistance to bad weather conditions. Colour combination: matte black and metallic grey RAL 9006.

Fixings: AISI 304 stainless steel screws.

Handles: thermoplastic rubber.

Seats / Covers: 6-10mm thick rotomoulded HDPE.

Pedals / Plugs: PP

- None of the materials requires a specific treatment for its disposal.
- If the product is subject to severe use, maintenance should be increased.
- Don't use the product before the installation/maintenance is ready.
- Please check the maintenance instructions.