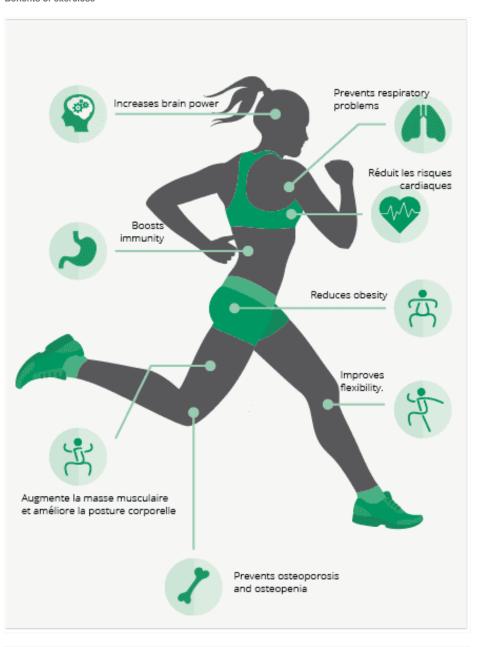

- **Health functions:** improving cardiovascular and respiratory functions, strengthening muscles and enhancing agility, flexibility and coordination of movements.
- **Social functions**: creating leisure activities, promoting social integration and a more intensive recreational use of public spaces.

### Materials:

**Benefits**: strengthen leg, pectoral, dorsal and hamstring muscles, allowing a complete movement of all limbs. Improve cardiopulmonary capacity.