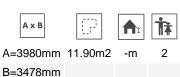

Biggest part (mm): 970x500x1280 / Heaviest part (kg): 43.5

**IMPACT ZONE:** security area and ground coverings according to the EN1176-1:2017 standard.

Spare parts availability: 10 years.

Ground anchoring screws not included.