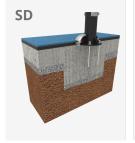

Biggest part (mm): 970x500x1280 / Heaviest part (kg): 43.5

**IMPACT ZONE:** security area and ground coverings according to the EN1176-1:2017 standard.

Spare parts availability: 10 years.

Ground anchoring screws not included.