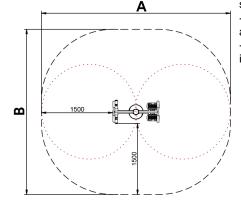

Biggest part (mm): 970x500x1280 / Heaviest part (kg): 43.5

**IMPACT ZONE:** security area and ground coverings according to the EN1176-1:2017 standard.

Spare parts availability: 10 years.

Ground anchoring screws not included.