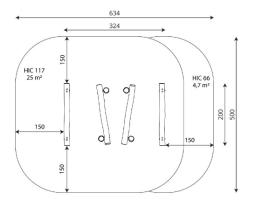

Biggest part (mm): 2300x180x180 / Heaviest part (kg): 53

IMPACT ZONE: security area and ground coverings according to the EN1176-1:2017 standard.

Spare parts availability: 10 years.

Ground anchoring screws not included.