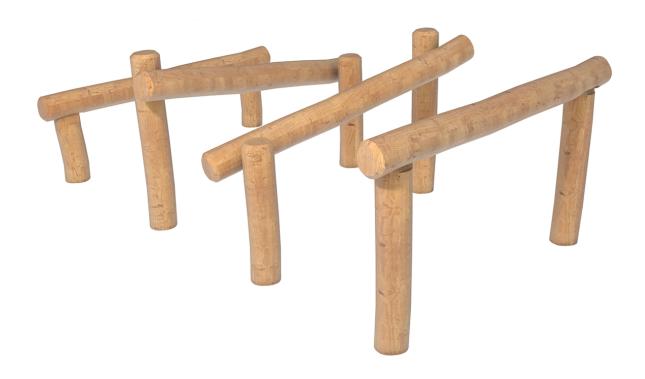

The ROY collection is the perfect solution for those who think that pedagogy goes beyond play, who want their children to learn the importance of nature and that imperfection is often related to authenticity, but also who **wish to add an artisanal touch to their projects**.

## Materials:

**Posts, Robinia wood:** round posts made of Robinia wood. Robinia is characterised by its resistance and durability. Its trunks are formed entirely by heartwood, the hardest part of the trees. It is a living material, it is therefore possible that small cracks appear. However, they do not affect the durability that can reach 20 years.