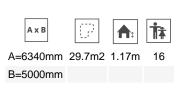

Biggest part (mm): 2300x180x180 / Heaviest part (kg): 53

IMPACT ZONE: security area and ground coverings according to the EN1176-1:2017 standard.

Spare parts availability: 10 years.

Ground anchoring screws not included.