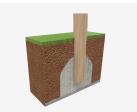

## Spring Tronco







The ROY collection is the perfect solution for those who think that pedagogy goes beyond play, who want their children to learn the importance of nature and that imperfection is often related to authenticity, but also who **wish to add an artisanal touch to their projects**.

SB

A x B
Image: Constraint of the second se



Catalogue | Mounting instructions | HD image



info@benito.com tel. 93 852 1000

## Materials:

**Posts, Robinia wood:** round posts made of Robinia wood. Robinia is characterised by its resistance and durability. Its trunks are formed entirely by heartwood, the hardest part of the trees. It is a living material, it is therefore possible that small cracks appear. However, they do not affect the durability that can reach 20 years.

Nets, Anti-vandal reinforced rope: Ø 16mm, 6 twisted steel cables, covered in polypropylene. High durability plastic connectors.

Metallic parts: AISI-304 stainless steel.

Fixings: electro galvanised and stainless steel quality 8.8 DIN267, AISI-304.

- None of the materials requires a specific treatment for its disposal.
- If the product is subject to severe