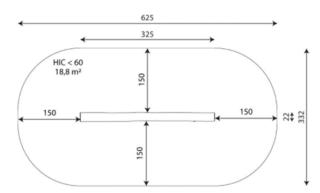

## Spring Tronco







The ROY collection is the perfect solution for those who think that pedagogy goes beyond play, who want their children to learn the importance of nature and that imperfection is often related to authenticity, but also who **wish to add an artisanal touch to their projects**.

SB

A x B
Image: Constraint of the second se



Catalogue | Mounting instructions | HD image



info@benito.com tel. 93 852 1000

## Materials:

**Posts, Robinia wood:** round posts made of Robinia wood. Robinia is characterised by its resistance and durability. Its trunks are formed entirely by heartwood, the hardest part of the trees. It is a living material, it is therefore possible that small cracks appear. However, they do not affect the durability that can reach 20 years.

Nets, Anti-vandal reinforced rope: Ø