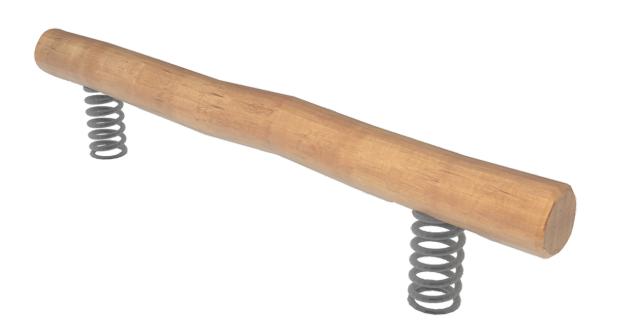

## Spring Tronco

The ROY collection is the perfect solution for those who think that pedagogy goes beyond play, who want their children to learn the importance of nature and that imperfection is often related to authenticity, but also who **wish to add an artisanal touch to their projects**.

## Materials:

**Posts, Robinia wood:** round posts made of Robinia wood. Robinia is characterised by its resistance and durability. Its trunks are formed entirely by heartwood, the hardest part of the trees. It is a living material, it is therefore possible that small cracks appear. However, they do not affect the durability that can reach 20 years.