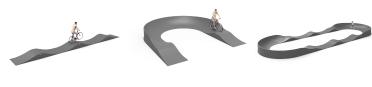

# Pump Track 15mL

6+

Pump Track is a recreational circuit for practicing sports with a bicycle, skateboards, skates or scooters.

For children, young people and adults.
Infinite combinations.
For interior or exterior.
Easy assembly.
Zero maintenance.
Easy and sanitizable cleaning.
Regulations: PPP 61005A:2021

| A x B     |      | {recorrido} |
|-----------|------|-------------|
| A=11200mm | 82m2 | 15m         |
| B=11200mm |      |             |

Project sheet | CAD | HD image

info@benito.com tel. 93 852 1000