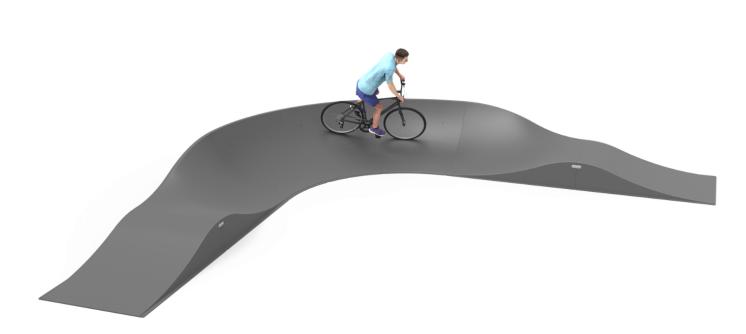

# Pump Track 15mL

6+

Pump Track is a recreational circuit for practicing sports with a bicycle, skateboards, skates or scooters.

For children, young people and adults.
Infinite combinations.
For interior or exterior.
Easy assembly.
Zero maintenance.
Easy and sanitizable cleaning.
Regulations: PPP 61005A:2021

| A x B     |      | {recorrido} |
|-----------|------|-------------|
| A=11200mm | 82m2 | 15m         |
| B=11200mm |      |             |

Project sheet | CAD | HD image

info@benito.com tel. 93 852 1000