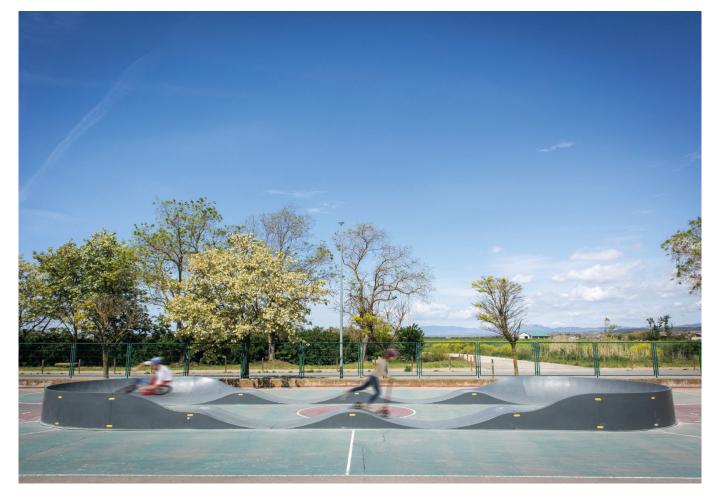

hey are joined with plates to each other and later to the ground with anchoring plugs.

Screws: Screws with JS-500 treatment of more than 8  $\mu$  or stainless steel.

None of the materials require special treatment for disposal.
 If the equipment is subject to severe use, the maintenance plan must be increased.
 Do not use the product before completing the installation/maintenance.
 Consult maintenance instructions.

Largest piece (mm): 2000x1300x900 / Heaviest piece (kg): 65

IMPACT ZONE: Required safety surface. Floor covering is recommended according to EN1176-2017 standard. Spare parts availability: 10 years

Ground anchoring screws not included.

#### **Playful features:**



### Alternatives:



<u>JPT005</u>

JPT015

<u>JPT050</u>



info@benito.com tel. 93 852 1000

# Projects:





info@benito.com tel. 93 852 1000