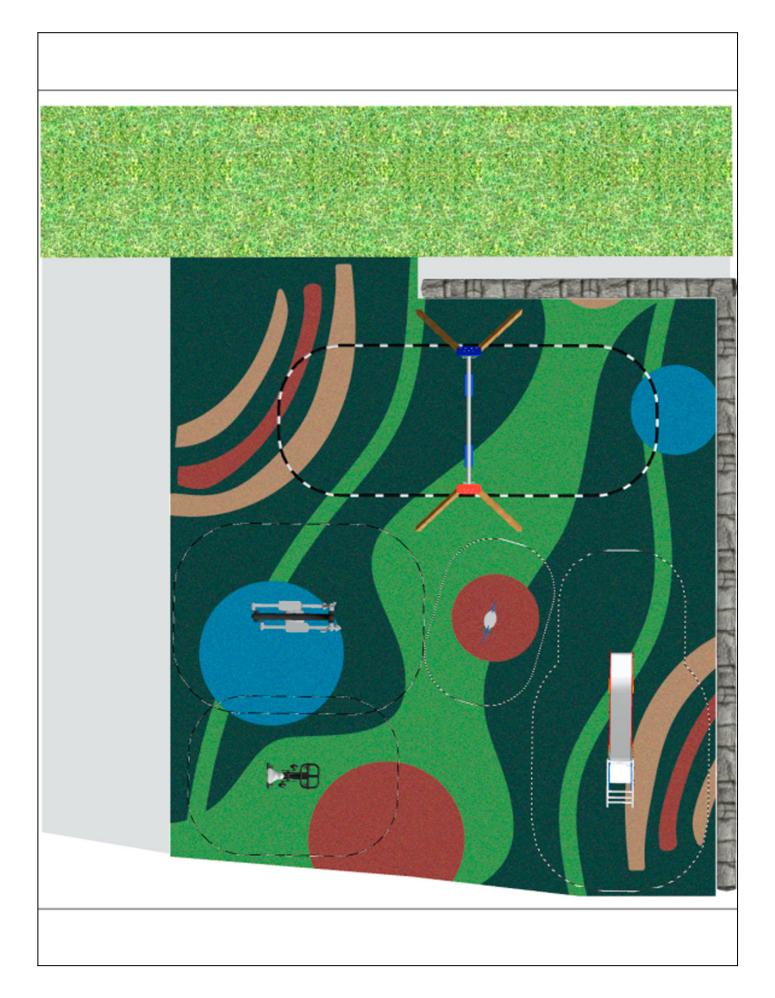

Surface: 81 m<sup>2</sup>

Email: info@benito.com Telephone: +34 93 852 1000

| roduct    | Description                                                                                                                                                                                                                                                                                                                                                                                                                                                                                                                                       |
|-----------|---------------------------------------------------------------------------------------------------------------------------------------------------------------------------------------------------------------------------------------------------------------------------------------------------------------------------------------------------------------------------------------------------------------------------------------------------------------------------------------------------------------------------------------------------|
| JFS18     | Foca<br>Fun and educative spring swing for children. Made of resistant materials according to the EN1176<br>standard.<br>Data Sheet Certificate                                                                                                                                                                                                                                                                                                                                                                                                   |
| JL1520000 | MADERA 2 Flat   Swings for children made of different materials such as wood and steel. Resistant to abrasion, corrosion and bad weather conditions.   Data Sheet Certificate   Certificate Certificate                                                                                                                                                                                                                                                                                                                                           |
| JSA006N   | Climber   The healthy elements manufactured by BENITO enable people to exercise in both public and private spaces, increasing their well-being and quality of life while boosting health and social relations.   - Health functions: improving cardiovascular and respiratory functions, strengthening muscles and enhancing agility, flexibility and coordination of movements.   - Social functions: creating leisure activities, promoting social integration and a more intensive recreational use of public spaces.   Data Sheet Certificate |
| JSA018N   | Bicycle   The healthy elements manufactured by BENITO enable people to exercise in both public and private spaces, increasing their well-being and quality of life while boosting health and social relations.   - Health functions: improving cardiovascular and respiratory functions, strengthening muscles and enhancing agility, flexibility and coordination of movements.   - Social functions: creating leisure activities, promoting social integration and a more intensive recreational use of public spaces.   Data Sheet Certificate |
| JT05      | Fast   Panels, HDPE: high-density polyethylene characterised by its resistance to chemical abrasives. As a polymer, it is unaffected by corrosion. Due to its light elastic nature, it offers high resistance to impact, making it very difficult to break.   Data Sheet Certificate                                                                                                                                                                                                                                                              |