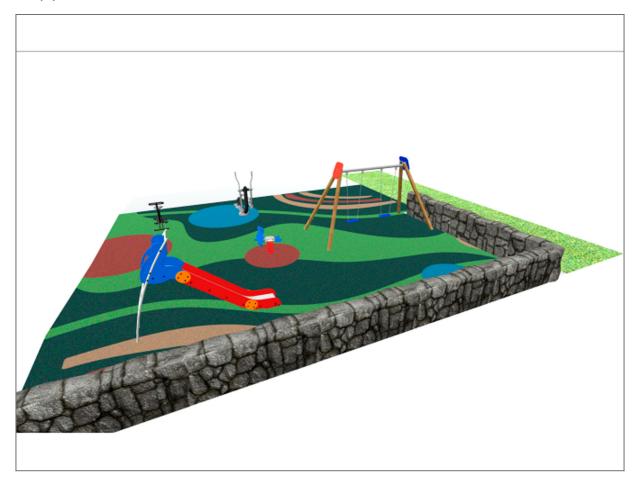

Surface: 81 m<sup>2</sup>

Email: info@benito.com Telephone: +34 93 852 1000

| roduct    | Description                                                                                                                                                                                                                                                                                                                                                                                                                                                                                                                                       |
|-----------|---------------------------------------------------------------------------------------------------------------------------------------------------------------------------------------------------------------------------------------------------------------------------------------------------------------------------------------------------------------------------------------------------------------------------------------------------------------------------------------------------------------------------------------------------|
| JFS18     | Foca<br>Fun and educative spring swing for children. Made of resistant materials according to the EN1176<br>standard.<br>Data Sheet Certificate                                                                                                                                                                                                                                                                                                                                                                                                   |
| JL1520000 | MADERA 2 Flat   Swings for children made of different materials such as wood and steel. Resistant to abrasion, corrosion and bad weather conditions.   Data Sheet Certificate   Certificate Certificate                                                                                                                                                                                                                                                                                                                                           |
| JSA006N   | Climber   The healthy elements manufactured by BENITO enable people to exercise in both public and private spaces, increasing their well-being and quality of life while boosting health and social relations.   - Health functions: improving cardiovascular and respiratory functions, strengthening muscles and enhancing agility, flexibility and coordination of movements.   - Social functions: creating leisure activities, promoting social integration and a more intensive recreational use of public spaces.   Data Sheet Certificate |
| JSA018N   | Bicycle   The healthy elements manufactured by BENITO enable people to exercise in both public and private spaces, increasing their well-being and quality of life while boosting health and social relations.   - Health functions: improving cardiovascular and respiratory functions, strengthening muscles and enhancing agility, flexibility and coordination of movements.   - Social functions: creating leisure activities, promoting social integration and a more intensive recreational use of public spaces.   Data Sheet Certificate |
| JT05      | Fast   Panels, HDPE: high-density polyethylene characterised by its resistance to chemical abrasives. As a polymer, it is unaffected by corrosion. Due to its light elastic nature, it offers high resistance to impact, making it very difficult to break.   Data Sheet Certificate                                                                                                                                                                                                                                                              |