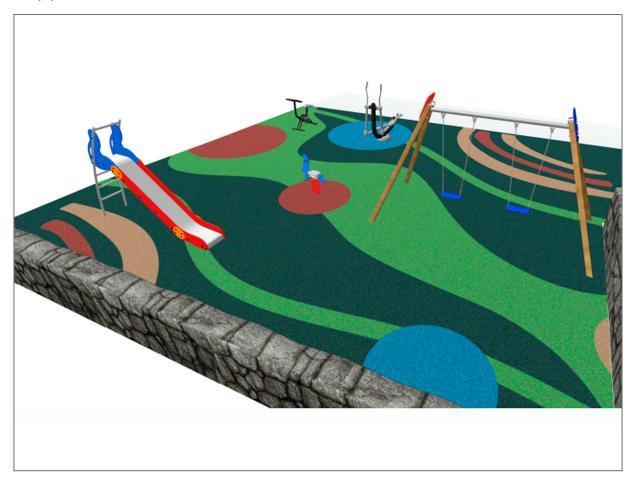

Surface: 81 m<sup>2</sup>

Email: info@benito.com Telephone: +34 93 852 1000

| roduct    | Description                                                                                                                                                                                                                                                                                                                                                                                                                                                                                                                                       |
|-----------|---------------------------------------------------------------------------------------------------------------------------------------------------------------------------------------------------------------------------------------------------------------------------------------------------------------------------------------------------------------------------------------------------------------------------------------------------------------------------------------------------------------------------------------------------|
| JFS18     | Foca<br>Fun and educative spring swing for children. Made of resistant materials according to the EN1176<br>standard.<br>Data Sheet Certificate                                                                                                                                                                                                                                                                                                                                                                                                   |
| JL1520000 | MADERA 2 Flat   Swings for children made of different materials such as wood and steel. Resistant to abrasion, corrosion and bad weather conditions.   Data Sheet Certificate   Certificate Certificate                                                                                                                                                                                                                                                                                                                                           |
| JSA006N   | Climber   The healthy elements manufactured by BENITO enable people to exercise in both public and private spaces, increasing their well-being and quality of life while boosting health and social relations.   - Health functions: improving cardiovascular and respiratory functions, strengthening muscles and enhancing agility, flexibility and coordination of movements.   - Social functions: creating leisure activities, promoting social integration and a more intensive recreational use of public spaces.   Data Sheet Certificate |
| JSA018N   | Bicycle   The healthy elements manufactured by BENITO enable people to exercise in both public and private spaces, increasing their well-being and quality of life while boosting health and social relations.   - Health functions: improving cardiovascular and respiratory functions, strengthening muscles and enhancing agility, flexibility and coordination of movements.   - Social functions: creating leisure activities, promoting social integration and a more intensive recreational use of public spaces.   Data Sheet Certificate |
| JT05      | Fast   Panels, HDPE: high-density polyethylene characterised by its resistance to chemical abrasives. As a polymer, it is unaffected by corrosion. Due to its light elastic nature, it offers high resistance to impact, making it very difficult to break.   Data Sheet Certificate                                                                                                                                                                                                                                                              |