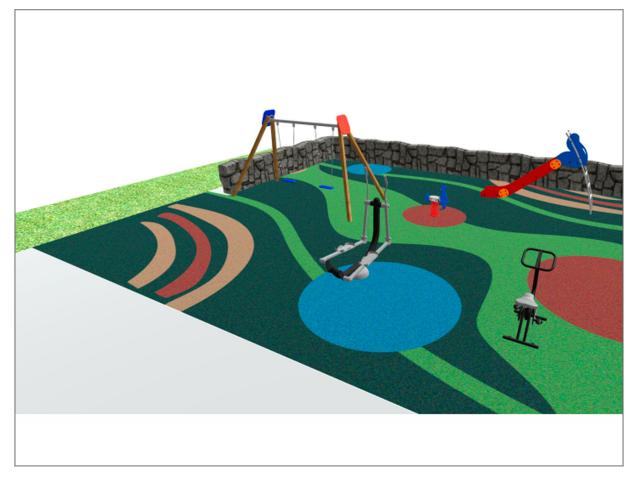

Surface: 81 m<sup>2</sup>

Email: info@benito.com Telephone: +34 93 852 1000

| roduct    | Description                                                                                                                                                                                                                                                                                                                                                                                                                                                                                                                                       |
|-----------|---------------------------------------------------------------------------------------------------------------------------------------------------------------------------------------------------------------------------------------------------------------------------------------------------------------------------------------------------------------------------------------------------------------------------------------------------------------------------------------------------------------------------------------------------|
| JFS18     | Foca<br>Fun and educative spring swing for children. Made of resistant materials according to the EN1176<br>standard.<br>Data Sheet Certificate                                                                                                                                                                                                                                                                                                                                                                                                   |
| JL1520000 | MADERA 2 Flat   Swings for children made of different materials such as wood and steel. Resistant to abrasion, corrosion and bad weather conditions.   Data Sheet Certificate   Certificate Certificate                                                                                                                                                                                                                                                                                                                                           |
| JSA006N   | Climber   The healthy elements manufactured by BENITO enable people to exercise in both public and private spaces, increasing their well-being and quality of life while boosting health and social relations.   - Health functions: improving cardiovascular and respiratory functions, strengthening muscles and enhancing agility, flexibility and coordination of movements.   - Social functions: creating leisure activities, promoting social integration and a more intensive recreational use of public spaces.   Data Sheet Certificate |
| JSA018N   | Bicycle   The healthy elements manufactured by BENITO enable people to exercise in both public and private spaces, increasing their well-being and quality of life while boosting health and social relations.   - Health functions: improving cardiovascular and respiratory functions, strengthening muscles and enhancing agility, flexibility and coordination of movements.   - Social functions: creating leisure activities, promoting social integration and a more intensive recreational use of public spaces.   Data Sheet Certificate |
| JT05      | Fast   Panels, HDPE: high-density polyethylene characterised by its resistance to chemical abrasives. As a polymer, it is unaffected by corrosion. Due to its light elastic nature, it offers high resistance to impact, making it very difficult to break.   Data Sheet Certificate                                                                                                                                                                                                                                                              |