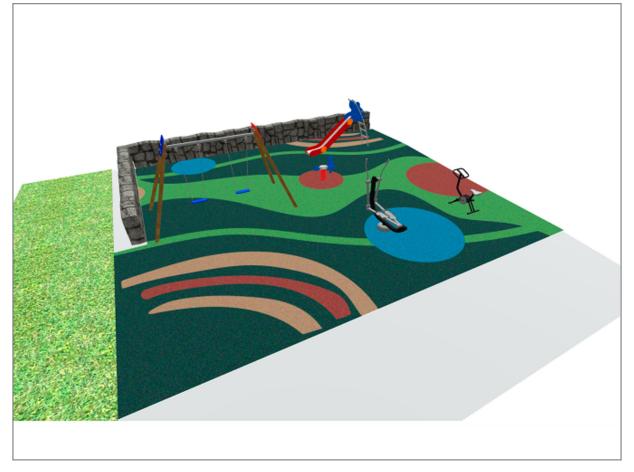

Surface: 81 m<sup>2</sup>

Email: info@benito.com Telephone: +34 93 852 1000

| roduct    | Description                                                                                                                                                                                                                                                                                                                                                                                                                                                                                                                                       |
|-----------|---------------------------------------------------------------------------------------------------------------------------------------------------------------------------------------------------------------------------------------------------------------------------------------------------------------------------------------------------------------------------------------------------------------------------------------------------------------------------------------------------------------------------------------------------|
| JFS18     | Foca<br>Fun and educative spring swing for children. Made of resistant materials according to the EN1176<br>standard.<br>Data Sheet Certificate                                                                                                                                                                                                                                                                                                                                                                                                   |
| JL1520000 | MADERA 2 Flat   Swings for children made of different materials such as wood and steel. Resistant to abrasion, corrosion and bad weather conditions.   Data Sheet Certificate   Certificate Certificate                                                                                                                                                                                                                                                                                                                                           |
| JSA006N   | Climber   The healthy elements manufactured by BENITO enable people to exercise in both public and private spaces, increasing their well-being and quality of life while boosting health and social relations.   - Health functions: improving cardiovascular and respiratory functions, strengthening muscles and enhancing agility, flexibility and coordination of movements.   - Social functions: creating leisure activities, promoting social integration and a more intensive recreational use of public spaces.   Data Sheet Certificate |
| JSA018N   | Bicycle   The healthy elements manufactured by BENITO enable people to exercise in both public and private spaces, increasing their well-being and quality of life while boosting health and social relations.   - Health functions: improving cardiovascular and respiratory functions, strengthening muscles and enhancing agility, flexibility and coordination of movements.   - Social functions: creating leisure activities, promoting social integration and a more intensive recreational use of public spaces.   Data Sheet Certificate |
| JT05      | Fast   Panels, HDPE: high-density polyethylene characterised by its resistance to chemical abrasives. As a polymer, it is unaffected by corrosion. Due to its light elastic nature, it offers high resistance to impact, making it very difficult to break.   Data Sheet Certificate                                                                                                                                                                                                                                                              |