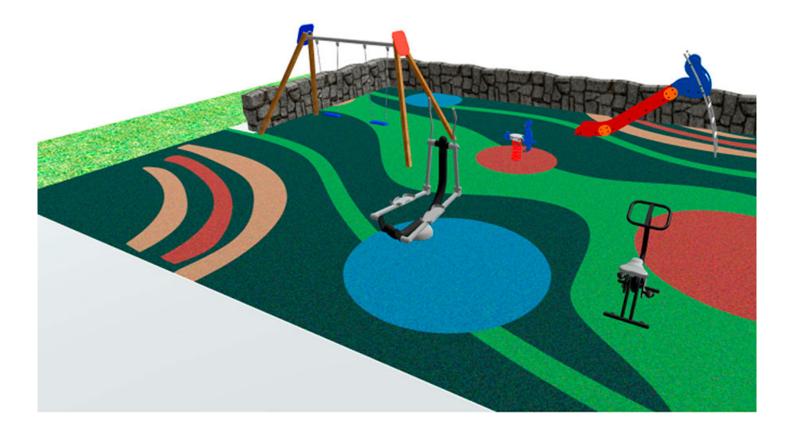

Surface: 81 m<sup>2</sup>

Email: info@benito.com Telephone: +34 93 852 1000

| roduct    | Description                                                                                                                                                                                                                                                                                                                                                                                                                                                                                                                                       |
|-----------|---------------------------------------------------------------------------------------------------------------------------------------------------------------------------------------------------------------------------------------------------------------------------------------------------------------------------------------------------------------------------------------------------------------------------------------------------------------------------------------------------------------------------------------------------|
| JFS18     | Foca<br>Fun and educative spring swing for children. Made of resistant materials according to the EN1176<br>standard.<br>Data Sheet Certificate                                                                                                                                                                                                                                                                                                                                                                                                   |
| JL1520000 | MADERA 2 Flat   Swings for children made of different materials such as wood and steel. Resistant to abrasion, corrosion and bad weather conditions.   Data Sheet Certificate   Certificate Certificate                                                                                                                                                                                                                                                                                                                                           |
| JSA006N   | Climber   The healthy elements manufactured by BENITO enable people to exercise in both public and private spaces, increasing their well-being and quality of life while boosting health and social relations.   - Health functions: improving cardiovascular and respiratory functions, strengthening muscles and enhancing agility, flexibility and coordination of movements.   - Social functions: creating leisure activities, promoting social integration and a more intensive recreational use of public spaces.   Data Sheet Certificate |
| JSA018N   | Bicycle   The healthy elements manufactured by BENITO enable people to exercise in both public and private spaces, increasing their well-being and quality of life while boosting health and social relations.   - Health functions: improving cardiovascular and respiratory functions, strengthening muscles and enhancing agility, flexibility and coordination of movements.   - Social functions: creating leisure activities, promoting social integration and a more intensive recreational use of public spaces.   Data Sheet Certificate |
| JT05      | Fast   Panels, HDPE: high-density polyethylene characterised by its resistance to chemical abrasives. As a polymer, it is unaffected by corrosion. Due to its light elastic nature, it offers high resistance to impact, making it very difficult to break.   Data Sheet Certificate                                                                                                                                                                                                                                                              |