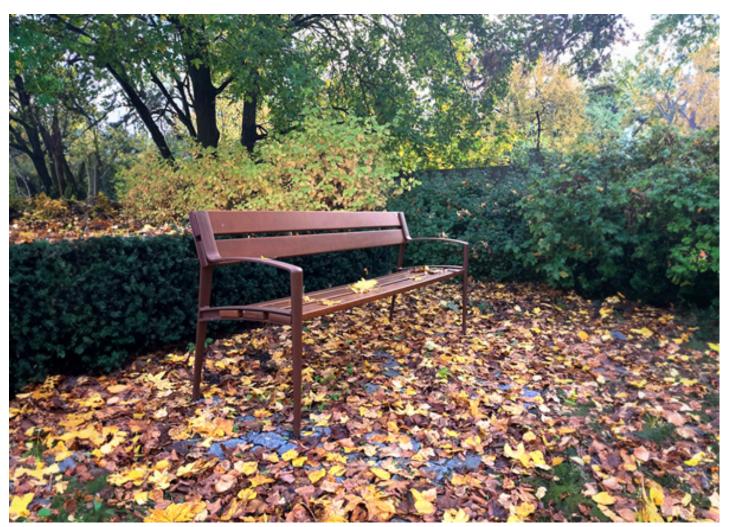

## Republica Checa

New MINSK bench installed in the city of Olomouc in the Czech Republic, with a versatile design that seamlessly integrates into any urban environment, contributing to beautifying the urban landscape.

In the city of Olomouc, Czech Republic, a new bench designed to offer comfort and versatility to its users has been installed. This innovative design allows the bench to seamlessly integrate into any urban environment, thereby contributing to beautifying the cityscape.

The MINSK bench, made with high-quality materials, provides an elegant and functional solution for the citizens and visitors of Olomouc. Its ergonomic and sturdy design makes it an ideal choice for resting and enjoying the city's public spaces. In addition to its functionality, the new bench adds to urban beautification initiatives, contributing to improving the environment and quality of life for the residents of Olomouc. With this installation, the goal is to encourage the enjoyment of outdoor spaces and promote social interaction in the city.