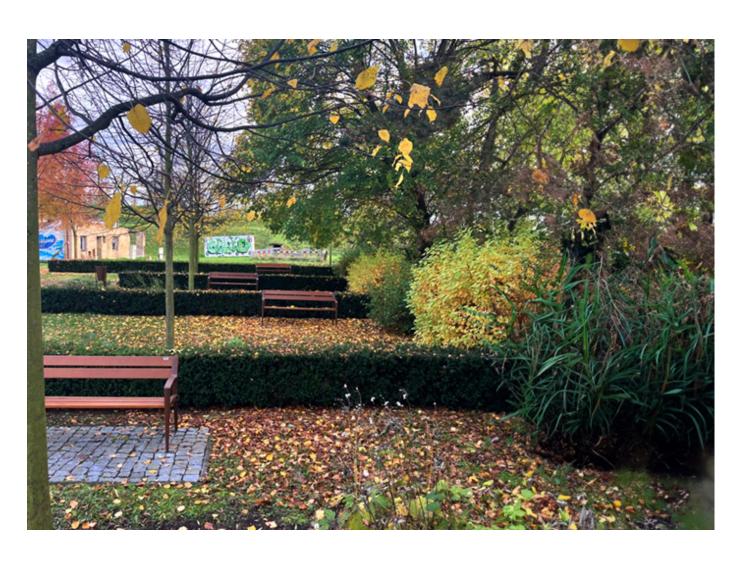

## Republica Checa

New MINSK bench installed in the city of Olomouc in the Czech Republic, with a versatile design that seamlessly integrates into any urban environment, contributing to beautifying the urban landscape.

In the city of Olomouc, Czech Republic, a new bench designed to offer comfort and versatility to its users has been installed. This innovative design allows the bench to seamlessly integrate into any urban environment, thereby contributing to beautifying the cityscape.

The MINSK bench, made with high-quality materials, provides an elegant and functional solution for the citizens and visitors of Olomouc. Its ergonomic and sturdy design makes it an ideal choice for resting and enjoying the city's public spaces. In addition to its functionality, the new bench adds to urban beautification initiatives, contributing to improving the environment and quality of life for the residents of Olomouc. With this installation, the goal is to encourage the enjoyment of outdoor spaces and promote social interaction in the city.