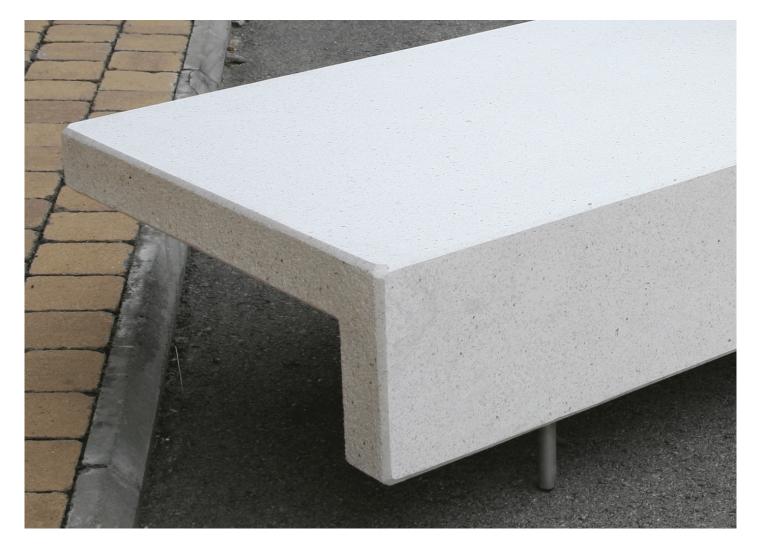

## Concrete

**Concrete** is a product resulting from the mixture of a binder (usually cement, sand, gravel or crushed stone and water) which, on hardening, acquires a resistance similar to that of the best natural stones.

Precast concrete has a series of advantages in all construction systems. This results in a practically irreplaceable whole potential of applications, as much for its physico-mechanical conditions as for its easy of modelling and adapting to determined shapes.

NB: These images are for illustrative purposes only

As a result, we can highlight the following advantages:

- Maintenance-free
- Economical
- Architectural
- Quick and easy installation
- Ecological

The great formal and functional quality as well as imagination, creativity and harmony with the environment are the keys to success of