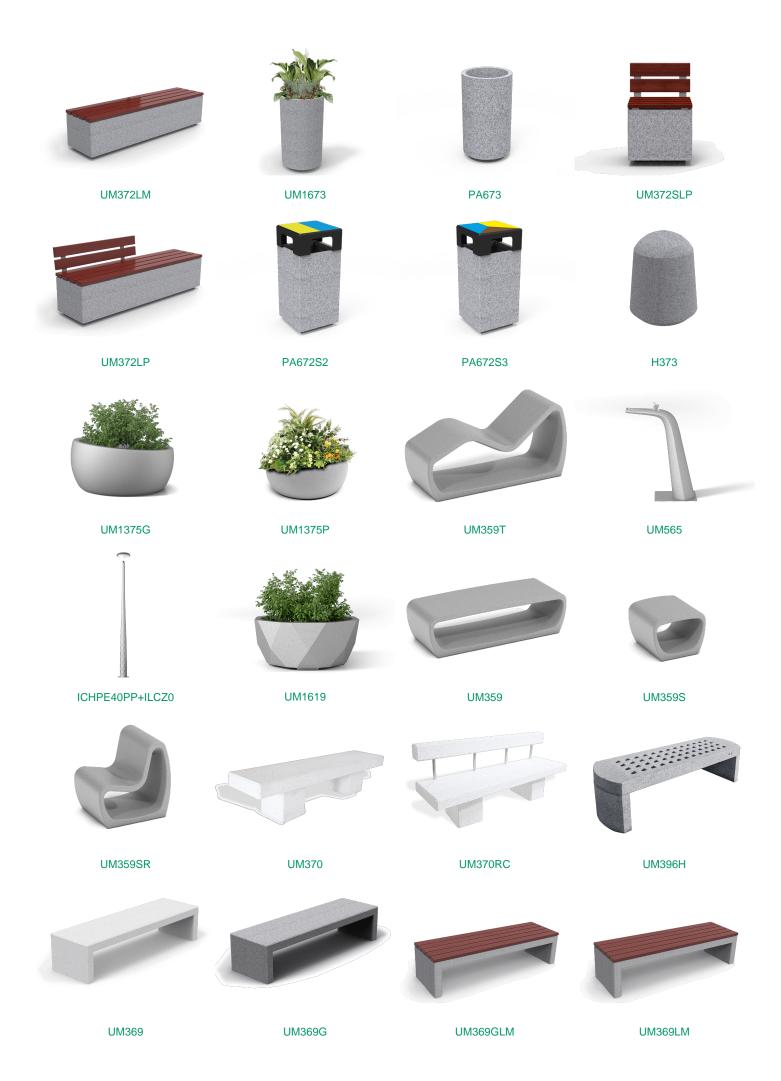

g from the mixture of a binder (usually cement, sand, gravel or crushed stone and water) which, on hardening, acquires a resistance similar to that of the best natural stones.

Precast concrete has a series of advantages in all construction systems. This results in a practically irreplaceable whole potential of applications, as much for its physico-mechanical conditions as for its easy of modelling and adapting to determined shapes.





NB: These images are for illustrative purposes only

As a result, we can highlight the following advantages:

- Maintenance-free
- Economical
- Architectural
- Quick and easy installation
- Ecological

The great formal and functional quality as well as imagination, creativity and harmony with the environment are the keys to success of

## **Products:**