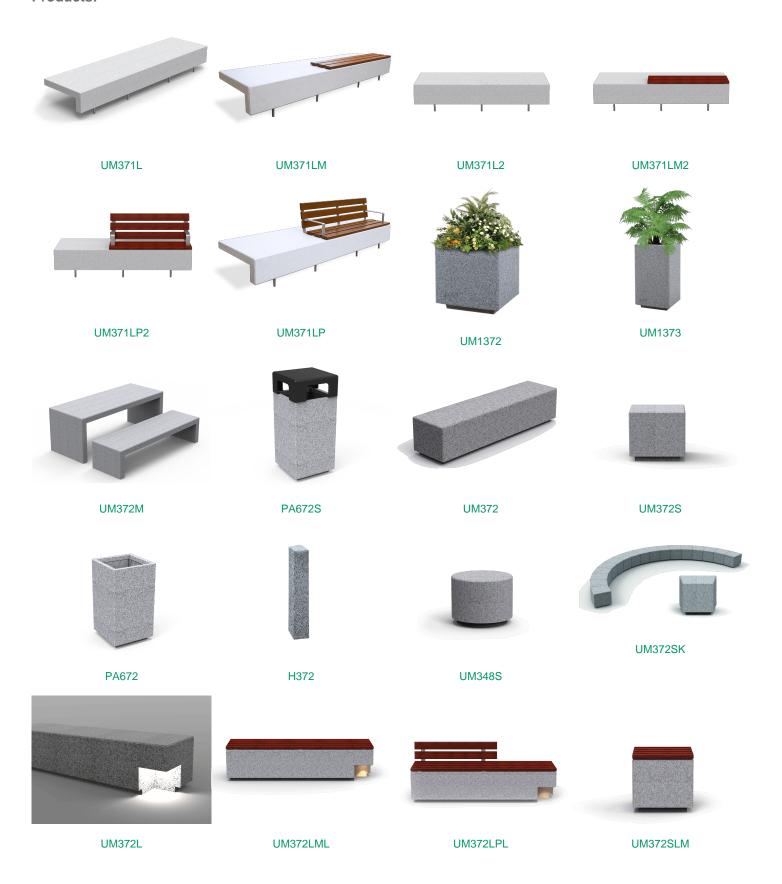

ing from the mixture of a binder (usually cement, sand, gravel or crushed stone and water) which, on hardening, acquires a resistance similar to that of the best natural stones.

Precast concrete has a series of advantages in all construction systems. This results in a practically irreplaceable whole potential of applications, as much for its physico-mechanical conditions as for its easy of modelling and adapting to determined shapes.





NB: These images are for illustrative purposes only

As a result, we can highlight the following advantages:

- Maintenance-free
- Economical
- Architectural
- Quick and easy installation
- Ecological

The great formal and functional quality as well as imagination, creativity and harmony with the environment are the keys to success of

## **Products:**