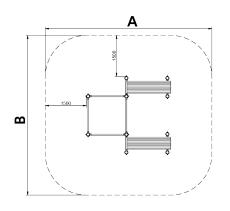

IMPACT ZONE: security area and ground coverings according to the EN1176-1:2017 standard.

Spare parts availability: 10 years.

Ground anchoring screws not included.