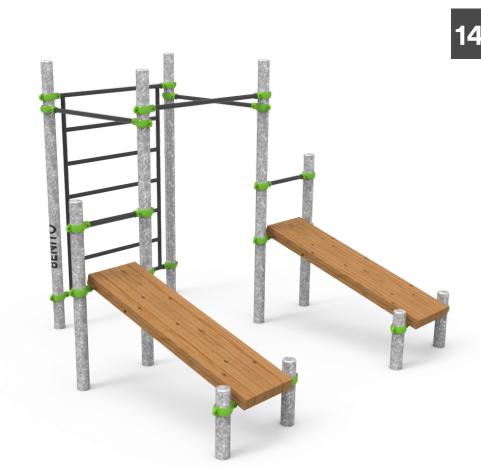

## Mixto C

JSW18

Certified **EN16630** 

**Street Workout** elements made of metallic materials with circular profile posts and painted aluminum flanges to guarantee professional performance and product adaptability. Composed by a wide range of combinable equipment such as Wall Bars, Parallel Bars, Monkey, Snake, Abdominal, Pull-ups, Push-ups and Double level. Sports practice consists of using public outdoor spaces for free aerobic, cardiovascular, strength, muscle and/or flexibility personal training.

### Materials:

Structure, Metal: Ø100x3mm hot-dip galvanised steel posts. Great resistance to abrasion, corrosion and bad weather conditions.

Bars, Metal: Ø40x3mm galvanised steel bars lacquered with polyester powder coating.

**Exercise Surface, Laminated wood:** scandinavian laminated pine wood treated in autoclave Class IV. Finished with two layers of Lasur paint. In case of being subjected to bad weather conditions, laminated pine wood can present some tiny cracks on the surface that do not reduce its durability at all. As regards resin and knots, please note that these are part of its natural appearance.

Clamps, Metal: Cast aluminum clamps. Finished with green polyester powder coating.

Screws: Electro galvanised and stainless steel 8.8 DIN267, AISI-304 screws.

- None of the materials requires a specific treatment for its disposal.
- If the product is subject to severe use, maintenance should be increased.
- Don't use the product before the installation/maintenance is ready.
- Please check the maintenance instructions.