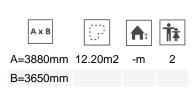

Biggest part (mm): 2670x500x3300 / Heaviest part (kg): 45

IMPACT ZONE: security area and ground coverings according to the EN1176-1:2017 standard.

Spare parts availability: 10 years.

Ground anchoring screws not included.