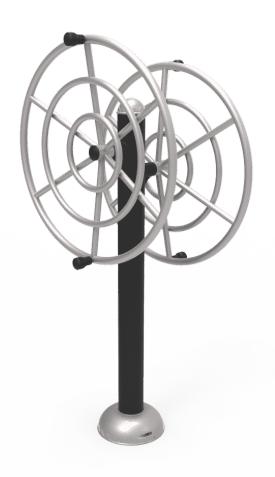

### Materials:

Benefits: build up upper limb muscles and enhance the flexibility and agility of shoulder and wrist joint .

Use instructions: grasp the handle of the rotating wheel with both hands and turn them clockwise or counterclockwise.

Structure, Metal: S235 galvanised and powder-coated steel tube. ø114mm x 3mm thick. Moving parts: ø60mm / ø48mm x 2mm thick. Connecting tubes: ø38mm / ø32mm x 2mm thick. Paint: 1 coat of powder paint consisting of a mixture of polyester resins, hardeners and pigments, free of lead and with high resistance to bad weather conditions. Colour combination: matte black and metallic grey RAL 9006.

Fixings: AISI 304 stainless steel screws.

Handles: thermoplastic rubber.

Seats / Covers: 6-10mm thick rotomoulded HDPE.

Pedals / Plugs: PP

- None of the materials requires a specific treatment for its disposal.
- If the product is subject to severe use, maintenance should be increased.
- Don't use the product before the installation/maintenance is ready.
- Please check the maintenance instructions.