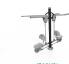

### Materials:

Benefits: build up upper limb muscles and enhance the flexibility and agility of shoulder and wrist joint .

Use instructions: grasp the handle of the rotating wheel with both hands and turn them clockwise or counterclockwise.

### ACCORDING TO SAFETY REQUIREMENTS

Take hold of the handgrip of rotating wheel with both hands and roll simultaneously clockwise or counter-clockwise.

| LOW                            | MEDIUM                                  | HIGH                                |
|--------------------------------|-----------------------------------------|-------------------------------------|
| 3 school   3 school   3 school | 3 SERIES   3 SÉRIE   3 SERIES<br>2 min  | 3 cenes   3 céne   3 cenes<br>3 min |
| 1 MINUT                        | O DE PAUSA I 1 MINUTE DE PAUSE I 1 MINU | ITE PAUSE                           |