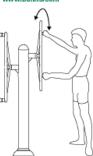

### Materials:

Benefits: build up upper limb muscles and enhance the flexibility and agility of shoulder and wrist joint .

Use instructions: grasp the handle of the rotating wheel with both hands and turn them clockwise or counterclockwise.

### ACCORDING TO SAFETY REQUIREMENTS

Take hold of the handgrip of rotating wheel with both hands and roll simultaneously clockwise or counter-clockwise.

| LOW                            | MEDIUM                                  | HIGH                                |
|--------------------------------|-----------------------------------------|-------------------------------------|
| 3 school   3 school   3 school | 3 SERIES   3 SÉRIE   3 SERIES<br>2 min  | 3 cenes   3 céne   3 cenes<br>3 min |
| 1 MINUT                        | O DE PAUSA I 1 MINUTE DE PAUSE I 1 MINU | ITE PAUSE                           |