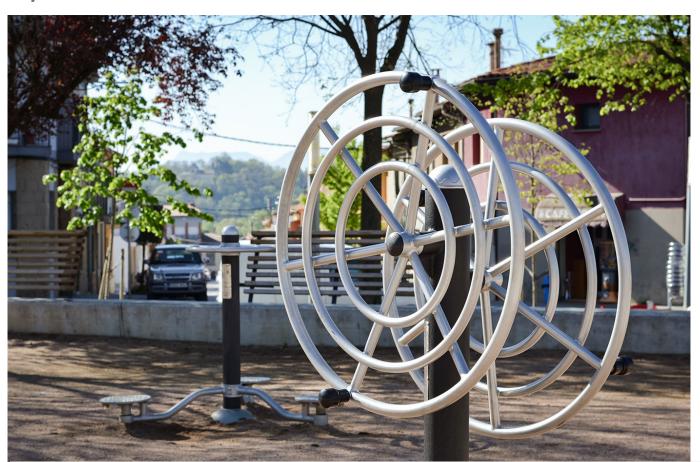

### Materials:

Benefits: build up upper limb muscles and enhance the flexibility and agility of shoulder and wrist joint .

Use instructions: grasp the handle of the rotating wheel with both hands and turn them clockwise or counterclockwise.

### ACCORDING TO SAFETY REQUIREMENTS

Take hold of the handgrip of rotating wheel with both hands and roll simultaneously clockwise or counter-clockwise.

| LOW                            | MEDIUM                                  | HIGH                                |
|--------------------------------|-----------------------------------------|-------------------------------------|
| 3 school   3 school   3 school | 3 SERIES   3 SÉRIE   3 SERIES<br>2 min  | 3 cenes   3 céne   3 cenes<br>3 min |
| 1 MINUT                        | O DE PAUSA I 1 MINUTE DE PAUSE I 1 MINU | ITE PAUSE                           |