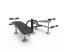

### Materials:

Benefits: build up upper limb muscles and enhance the flexibility and agility of shoulder and wrist joint .

Use instructions: grasp the handle of the rotating wheel with both hands and turn them clockwise or counterclockwise.

### ACCORDING TO SAFETY REQUIREMENTS

Take hold of the handgrip of rotating wheel with both hands and roll simultaneously clockwise or counter-clockwise.

| LOW                            | MEDIUM                                  | HIGH                                |
|--------------------------------|-----------------------------------------|-------------------------------------|
| 3 school   3 school   3 school | 3 SERIES   3 SÉRIE   3 SERIES<br>2 min  | 3 cenes   3 céne   3 cenes<br>3 min |
| 1 MINUT                        | O DE PAUSA I 1 MINUTE DE PAUSE I 1 MINU | ITE PAUSE                           |