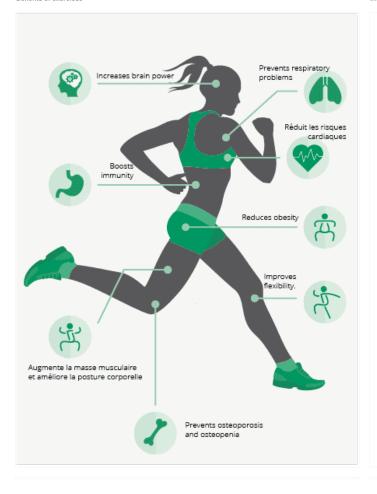

- **Health functions:** improving cardiovascular and respiratory functions, strengthening muscles and enhancing agility, flexibility and coordination of movements.
- **Social functions**: creating leisure activities, promoting social integration and a more intensive recreational use of public spaces.