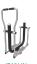

### Materials:

Benefits: build up upper limb muscles and enhance the flexibility and agility of shoulder and wrist joint .

Use instructions: grasp the handle of the rotating wheel with both hands and turn them clockwise or counterclockwise.

### ACCORDING TO SAFETY REQUIREMENTS

Take hold of the handgrip of rotating wheel with both hands and roll simultaneously clockwise or counter-clockwise.

| LOW                            | MEDIUM                                  | HIGH                                |
|--------------------------------|-----------------------------------------|-------------------------------------|
| 3 school   3 school   3 school | 3 SERIES   3 SÉRIE   3 SERIES<br>2 min  | 3 cenes   3 céne   3 cenes<br>3 min |
| 1 MINUT                        | O DE PAUSA I 1 MINUTE DE PAUSE I 1 MINU | ITE PAUSE                           |