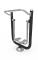

### Materials:

Benefits: build up upper limb muscles and enhance the flexibility and agility of shoulder and wrist joint .

Use instructions: grasp the handle of the rotating wheel with both hands and turn them clockwise or counterclockwise.

### ACCORDING TO SAFETY REQUIREMENTS

Take hold of the handgrip of rotating wheel with both hands and roll simultaneously clockwise or counter-clockwise.

| LOW                            | MEDIUM                                  | HIGH                                |
|--------------------------------|-----------------------------------------|-------------------------------------|
| 3 school   3 school   3 school | 3 SERIES   3 SÉRIE   3 SERIES<br>2 min  | 3 cenes   3 céne   3 cenes<br>3 min |
| 1 MINUT                        | O DE PAUSA I 1 MINUTE DE PAUSE I 1 MINU | ITE PAUSE                           |