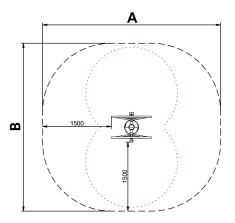

Biggest part (mm): 2670x500x3300 / Heaviest part (kg): 45

IMPACT ZONE: security area and ground coverings according to the EN1176-1:2017 standard.

Spare parts availability: 10 years.

Ground anchoring screws not included.