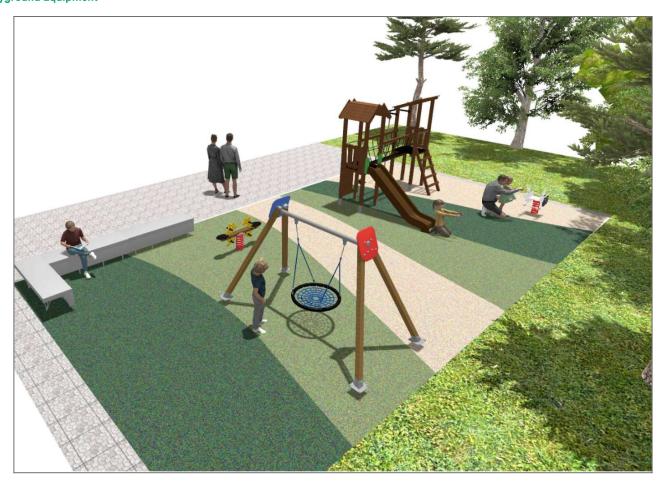

## **PROJECT**

PROJ-176-2021

Surface: 120 m<sup>2</sup>

Email: info@benito.com Telephone: +34 93 852 1000

## **BENITO**-Playground Equipment

| Product   | Description                                                                                                                                                                                                     |
|-----------|-----------------------------------------------------------------------------------------------------------------------------------------------------------------------------------------------------------------|
| JFS12     | Vaca Fun and educative spring swing for children. Made of resistant materials according to the EN1176 standard.  Data Sheet Certificate                                                                         |
|           | <u>Data Gricet</u> <u>Gertinicate</u>                                                                                                                                                                           |
| JFS14     | Gus Fun and educative spring swing for children. Made of resistant materials according to the EN1176 standard.                                                                                                  |
|           | Data Sheet Certificate                                                                                                                                                                                          |
| JL1500010 | MADERA 1 Nest Swings for children made of different materials such as wood and steel. Resistant to abrasion, corrosion and bad weather conditions.                                                              |
|           | <u>Data Sheet</u> <u>Certificate</u> <u>Certificate Conformity</u>                                                                                                                                              |
| JLET02    | Leto 2 LETO collection made of sustainable materials: FSC wood, rice husk slides and ECOPlay panels. These structures are integrated into all types of environments, from the most rural to the most urban one. |
|           | Data Sheet Certificate                                                                                                                                                                                          |