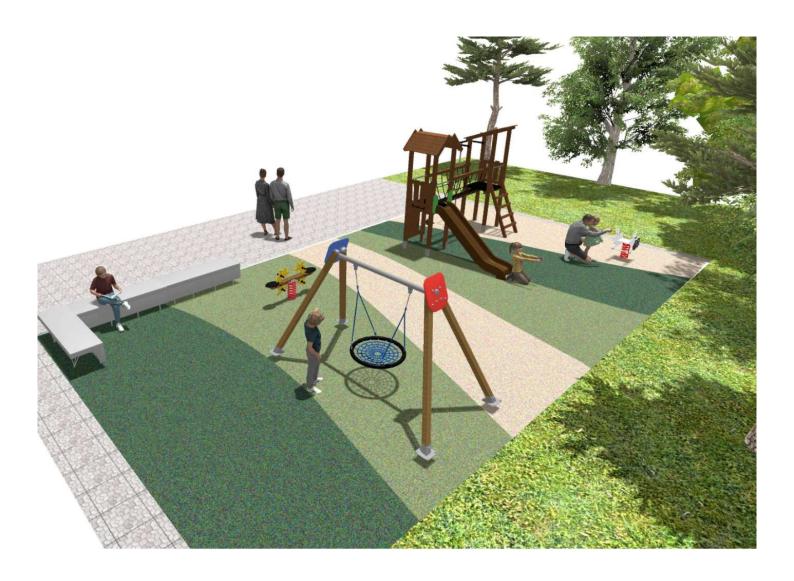

## **BENITO**-Playground Equipment

## **PROJECT**

PROJ-176-2021

Surface: 120 m<sup>2</sup>

Email: info@benito.com Telephone: +34 93 852 1000