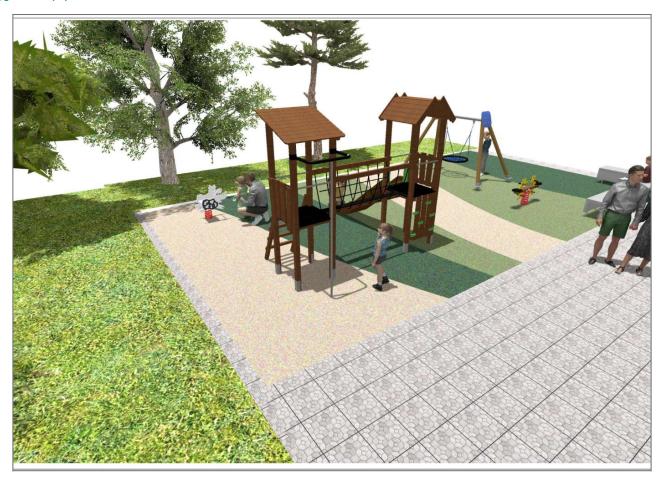

## **BENITO**-Playground Equipment

## **BENITO**-Playground Equipment

| Product   | Description                                                                                                                                                                                                     |
|-----------|-----------------------------------------------------------------------------------------------------------------------------------------------------------------------------------------------------------------|
| JFS12     | Vaca Fun and educative spring swing for children. Made of resistant materials according to the EN1176 standard.  Data Sheet Certificate                                                                         |
|           | <u>Data Gricet</u> <u>Gertinicate</u>                                                                                                                                                                           |
| JFS14     | Gus Fun and educative spring swing for children. Made of resistant materials according to the EN1176 standard.                                                                                                  |
|           | Data Sheet Certificate                                                                                                                                                                                          |
| JL1500010 | MADERA 1 Nest Swings for children made of different materials such as wood and steel. Resistant to abrasion, corrosion and bad weather conditions.                                                              |
|           | <u>Data Sheet</u> <u>Certificate</u> <u>Certificate Conformity</u>                                                                                                                                              |
| JLET02    | Leto 2 LETO collection made of sustainable materials: FSC wood, rice husk slides and ECOPlay panels. These structures are integrated into all types of environments, from the most rural to the most urban one. |
|           | Data Sheet Certificate                                                                                                                                                                                          |