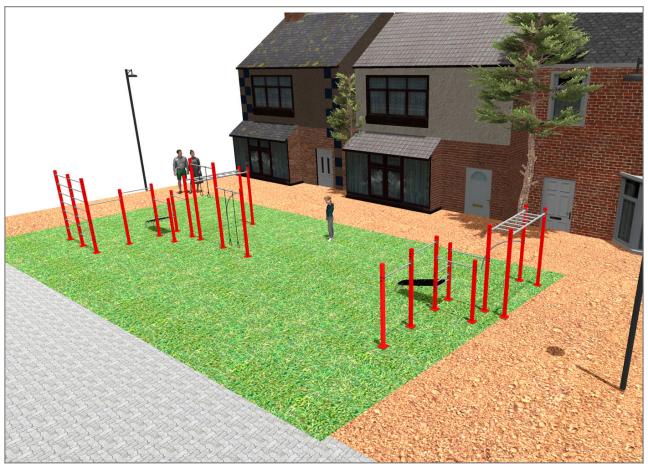

## **PROJECT**

PROJ-054-2018

Surface: 160 m<sup>2</sup>

Email: info@benito.com Telephone: +34 93 852 1000

| Product | Description                                                                                                                                                                                                                                                                                                                                                                                        |
|---------|----------------------------------------------------------------------------------------------------------------------------------------------------------------------------------------------------------------------------------------------------------------------------------------------------------------------------------------------------------------------------------------------------|
| JCIR21H | Workfit Pro XXL BENITO designs and manufactures sports and leisure areas for exercising and enjoying the outdoors. Work-fit PRO is a professional product intended for people who want to do intensive exercise to strengthen their mind and body. Each model includes several elements to do different comprehensive exercises thus developing a good physical condition.  Data Sheet Certificate |
| JCIR23H | Workfit Pro L BENITO designs and manufactures sports and leisure areas for exercising and enjoying the outdoors. Work-fit PRO is a professional product intended for people who want to do intensive exercise to strengthen their mind and body. Each model includes several elements to do different comprehensive exercises thus developing a good physical condition.  Data Sheet Certificate   |