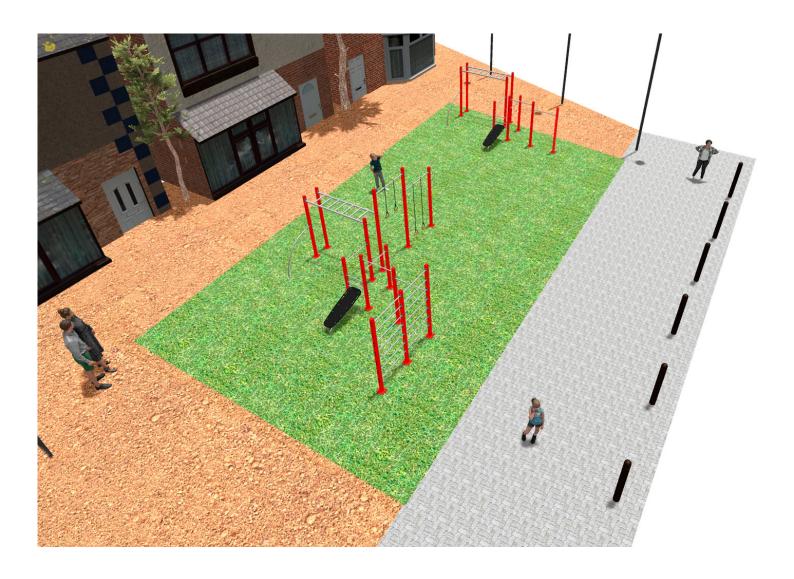

## **PROJECT**

PROJ-054-2018

Surface: 160 m<sup>2</sup>

Email: info@benito.com Telephone: +34 93 852 1000

| Product | Description                                                                                                                                                                                                                                                                                                                                                                                        |
|---------|----------------------------------------------------------------------------------------------------------------------------------------------------------------------------------------------------------------------------------------------------------------------------------------------------------------------------------------------------------------------------------------------------|
| JCIR21H | Workfit Pro XXL BENITO designs and manufactures sports and leisure areas for exercising and enjoying the outdoors. Work-fit PRO is a professional product intended for people who want to do intensive exercise to strengthen their mind and body. Each model includes several elements to do different comprehensive exercises thus developing a good physical condition.  Data Sheet Certificate |
| JCIR23H | Workfit Pro L BENITO designs and manufactures sports and leisure areas for exercising and enjoying the outdoors. Work-fit PRO is a professional product intended for people who want to do intensive exercise to strengthen their mind and body. Each model includes several elements to do different comprehensive exercises thus developing a good physical condition.  Data Sheet Certificate   |