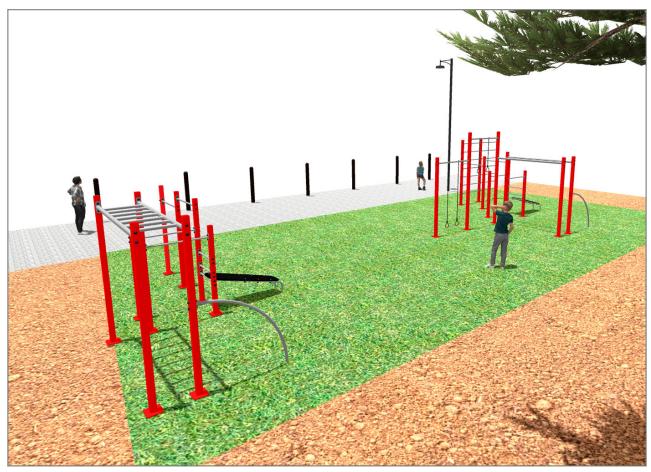

## **PROJECT**

PROJ-054-2018

Surface: 160 m<sup>2</sup>

Email: info@benito.com Telephone: +34 93 852 1000

| Product | Description                                                                                                                                                                                                                                                                                                                                                                                        |
|---------|----------------------------------------------------------------------------------------------------------------------------------------------------------------------------------------------------------------------------------------------------------------------------------------------------------------------------------------------------------------------------------------------------|
| JCIR21H | Workfit Pro XXL BENITO designs and manufactures sports and leisure areas for exercising and enjoying the outdoors. Work-fit PRO is a professional product intended for people who want to do intensive exercise to strengthen their mind and body. Each model includes several elements to do different comprehensive exercises thus developing a good physical condition.  Data Sheet Certificate |
| JCIR23H | Workfit Pro L BENITO designs and manufactures sports and leisure areas for exercising and enjoying the outdoors. Work-fit PRO is a professional product intended for people who want to do intensive exercise to strengthen their mind and body. Each model includes several elements to do different comprehensive exercises thus developing a good physical condition.  Data Sheet Certificate   |