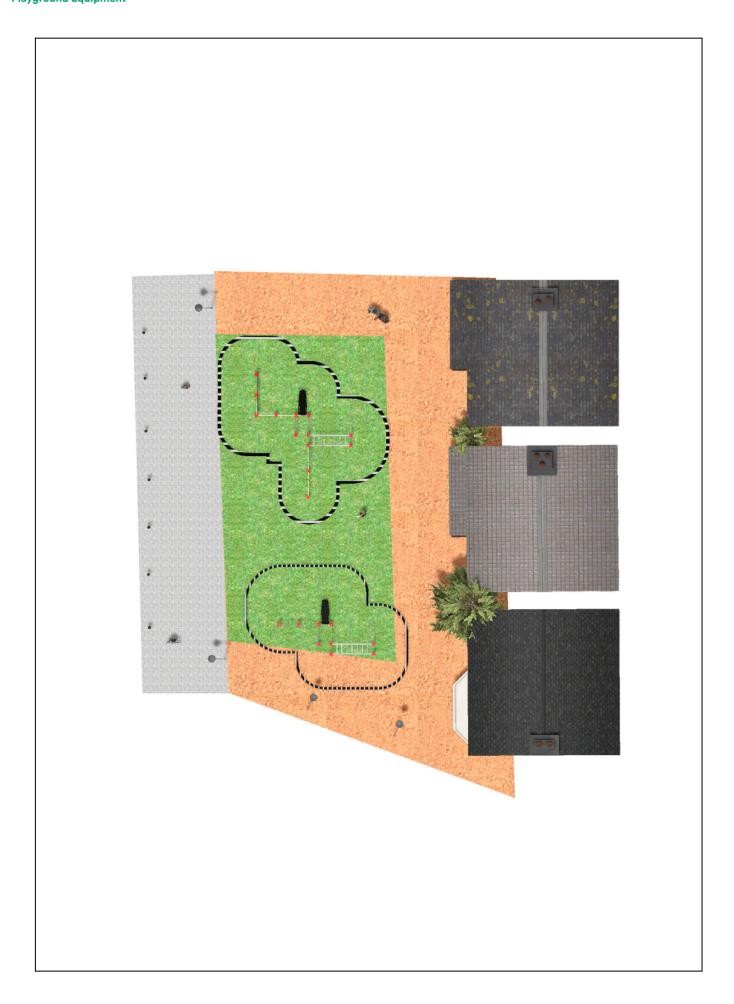

## **PROJECT**

PROJ-054-2018

Surface: 160 m<sup>2</sup>

Email: info@benito.com Telephone: +34 93 852 1000

| Product | Description                                                                                                                                                                                                                                                                                                                                                                                        |
|---------|----------------------------------------------------------------------------------------------------------------------------------------------------------------------------------------------------------------------------------------------------------------------------------------------------------------------------------------------------------------------------------------------------|
| JCIR21H | Workfit Pro XXL BENITO designs and manufactures sports and leisure areas for exercising and enjoying the outdoors. Work-fit PRO is a professional product intended for people who want to do intensive exercise to strengthen their mind and body. Each model includes several elements to do different comprehensive exercises thus developing a good physical condition.  Data Sheet Certificate |
| JCIR23H | Workfit Pro L BENITO designs and manufactures sports and leisure areas for exercising and enjoying the outdoors. Work-fit PRO is a professional product intended for people who want to do intensive exercise to strengthen their mind and body. Each model includes several elements to do different comprehensive exercises thus developing a good physical condition.  Data Sheet Certificate   |