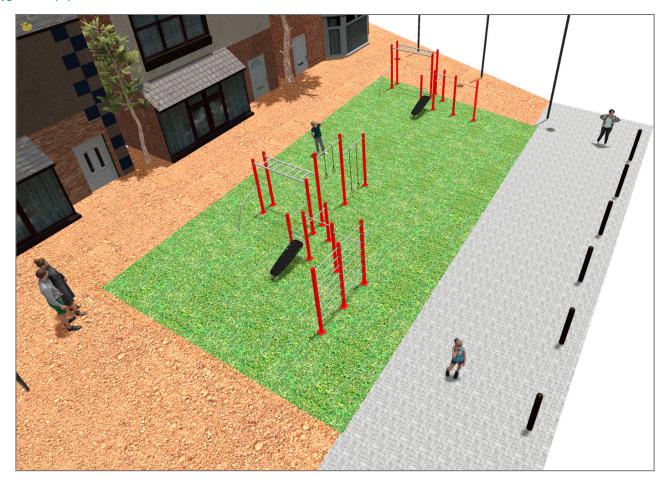

## **PROJECT**

PROJ-054-2018

Surface: 160 m<sup>2</sup>

Email: info@benito.com Telephone: +34 93 852 1000

| Product | Description                                                                                                                                                                                                                                                                                                                                                                                        |
|---------|----------------------------------------------------------------------------------------------------------------------------------------------------------------------------------------------------------------------------------------------------------------------------------------------------------------------------------------------------------------------------------------------------|
| JCIR21H | Workfit Pro XXL BENITO designs and manufactures sports and leisure areas for exercising and enjoying the outdoors. Work-fit PRO is a professional product intended for people who want to do intensive exercise to strengthen their mind and body. Each model includes several elements to do different comprehensive exercises thus developing a good physical condition.  Data Sheet Certificate |
| JCIR23H | Workfit Pro L BENITO designs and manufactures sports and leisure areas for exercising and enjoying the outdoors. Work-fit PRO is a professional product intended for people who want to do intensive exercise to strengthen their mind and body. Each model includes several elements to do different comprehensive exercises thus developing a good physical condition.  Data Sheet Certificate   |