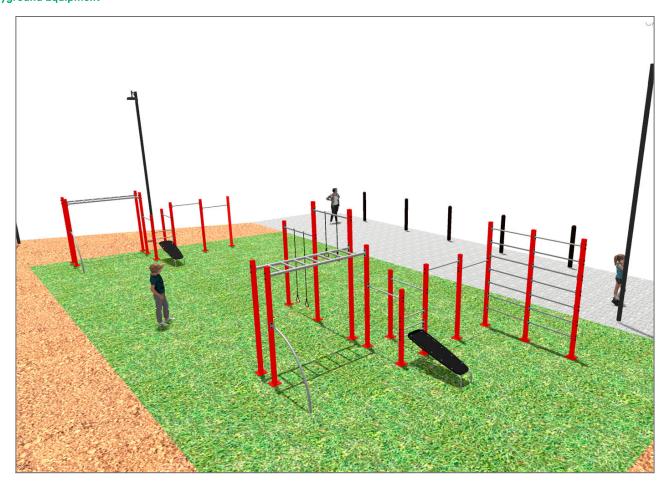

## **PROJECT**

PROJ-054-2018

Surface: 160 m<sup>2</sup>

Email: info@benito.com Telephone: +34 93 852 1000

| Product | Description                                                                                                                                                                                                                                                                                                                                                                                        |
|---------|----------------------------------------------------------------------------------------------------------------------------------------------------------------------------------------------------------------------------------------------------------------------------------------------------------------------------------------------------------------------------------------------------|
| JCIR21H | Workfit Pro XXL BENITO designs and manufactures sports and leisure areas for exercising and enjoying the outdoors. Work-fit PRO is a professional product intended for people who want to do intensive exercise to strengthen their mind and body. Each model includes several elements to do different comprehensive exercises thus developing a good physical condition.  Data Sheet Certificate |
| JCIR23H | Workfit Pro L BENITO designs and manufactures sports and leisure areas for exercising and enjoying the outdoors. Work-fit PRO is a professional product intended for people who want to do intensive exercise to strengthen their mind and body. Each model includes several elements to do different comprehensive exercises thus developing a good physical condition.  Data Sheet Certificate   |