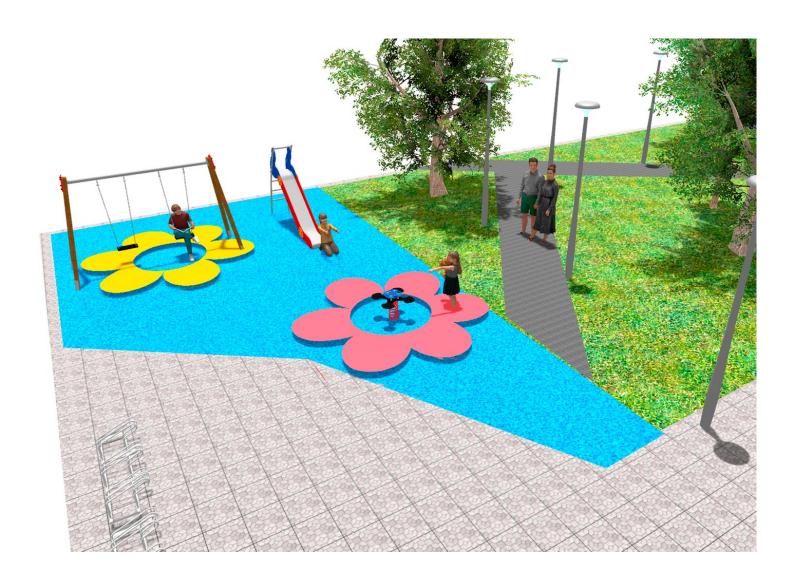

## **BENITO**-Playground Equipment

## **PROJECT**

PROJ-026-2021

Surface: 75 m<sup>2</sup>

Email: info@benito.com Telephone: +34 93 852 1000

| Product   | Description                                                                                                                                                                                                                                                                  |
|-----------|------------------------------------------------------------------------------------------------------------------------------------------------------------------------------------------------------------------------------------------------------------------------------|
| JT05      | Panels, HDPE: high-density polyethylene characterised by its resistance to chemical abrasives. As a polymer, it is unaffected by corrosion. Due to its light elastic nature, it offers high resistance to impact, making it very difficult to break.  Data Sheet Certificate |
| JL1520000 | MADERA 2 Flat Swings for children made of different materials such as wood and steel. Resistant to abrasion, corrosion and bad weather conditions.  Data Sheet Certificate Certificate Conformity                                                                            |
| JFS06     | Flop Fun and educative spring swing for children. Made of resistant materials according to the EN1176 standard.                                                                                                                                                              |
|           | <u>Data Sheet</u> <u>Certificate</u> <u>Certificate Conformity</u>                                                                                                                                                                                                           |