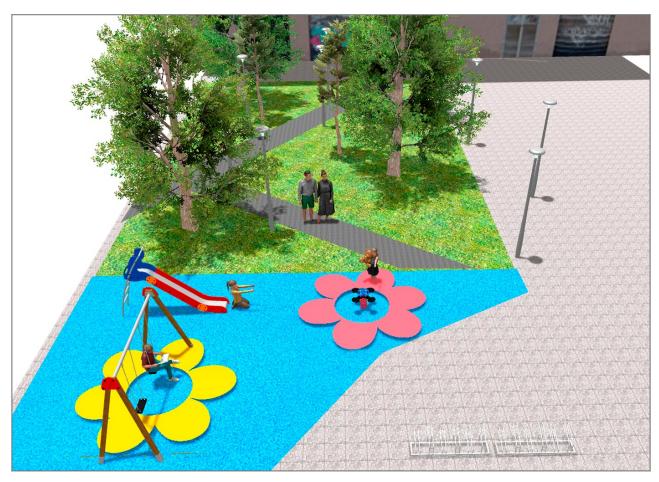

## **PROJECT**

PROJ-026-2021

Surface: 75 m<sup>2</sup>

Email: info@benito.com Telephone: +34 93 852 1000

| Product   | Description                                                                                                                                                                                                                                                                  |
|-----------|------------------------------------------------------------------------------------------------------------------------------------------------------------------------------------------------------------------------------------------------------------------------------|
| JT05      | Panels, HDPE: high-density polyethylene characterised by its resistance to chemical abrasives. As a polymer, it is unaffected by corrosion. Due to its light elastic nature, it offers high resistance to impact, making it very difficult to break.  Data Sheet Certificate |
| JL1520000 | MADERA 2 Flat Swings for children made of different materials such as wood and steel. Resistant to abrasion, corrosion and bad weather conditions.  Data Sheet Certificate Certificate Conformity                                                                            |
| JFS06     | Flop Fun and educative spring swing for children. Made of resistant materials according to the EN1176 standard.                                                                                                                                                              |
|           | <u>Data Sheet</u> <u>Certificate</u> <u>Certificate Conformity</u>                                                                                                                                                                                                           |