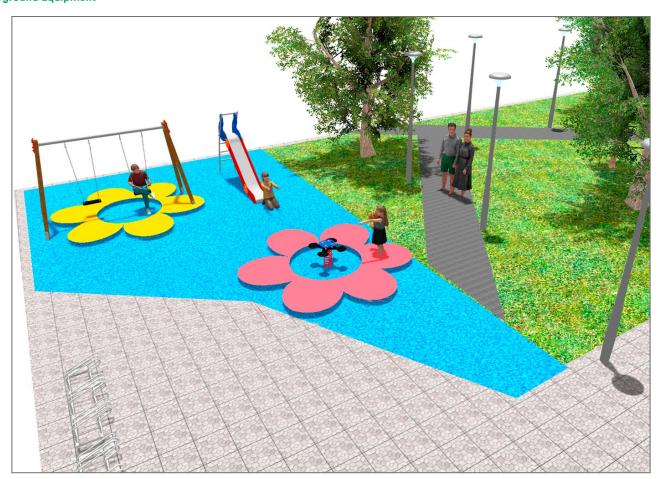

## **BENITO**-Playground Equipment

## **PROJECT**

PROJ-026-2021

Surface: 75 m<sup>2</sup>

Email: info@benito.com Telephone: +34 93 852 1000

| Product   | Description                                                                                                                                                                                                                                                                  |
|-----------|------------------------------------------------------------------------------------------------------------------------------------------------------------------------------------------------------------------------------------------------------------------------------|
| JT05      | Panels, HDPE: high-density polyethylene characterised by its resistance to chemical abrasives. As a polymer, it is unaffected by corrosion. Due to its light elastic nature, it offers high resistance to impact, making it very difficult to break.  Data Sheet Certificate |
| JL1520000 | MADERA 2 Flat Swings for children made of different materials such as wood and steel. Resistant to abrasion, corrosion and bad weather conditions.  Data Sheet Certificate Certificate Conformity                                                                            |
| JFS06     | Flop Fun and educative spring swing for children. Made of resistant materials according to the EN1176 standard.                                                                                                                                                              |
|           | <u>Data Sheet</u> <u>Certificate</u> <u>Certificate Conformity</u>                                                                                                                                                                                                           |