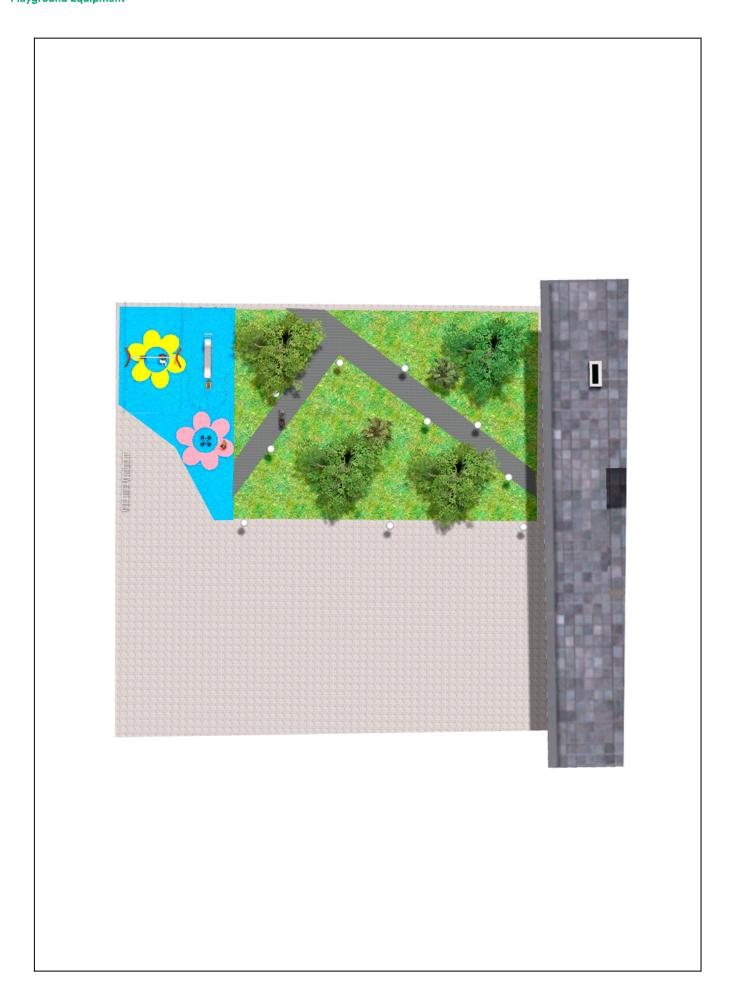

## **BENITO**-Playground Equipment

## **PROJECT**

PROJ-026-2021

Surface: 75 m<sup>2</sup>

Email: info@benito.com Telephone: +34 93 852 1000

| Product   | Description                                                                                                                                                                                                                                                                  |
|-----------|------------------------------------------------------------------------------------------------------------------------------------------------------------------------------------------------------------------------------------------------------------------------------|
| JT05      | Panels, HDPE: high-density polyethylene characterised by its resistance to chemical abrasives. As a polymer, it is unaffected by corrosion. Due to its light elastic nature, it offers high resistance to impact, making it very difficult to break.  Data Sheet Certificate |
| JL1520000 | MADERA 2 Flat Swings for children made of different materials such as wood and steel. Resistant to abrasion, corrosion and bad weather conditions.  Data Sheet Certificate Certificate Conformity                                                                            |
| JFS06     | Flop Fun and educative spring swing for children. Made of resistant materials according to the EN1176 standard.                                                                                                                                                              |
|           | <u>Data Sheet</u> <u>Certificate</u> <u>Certificate Conformity</u>                                                                                                                                                                                                           |