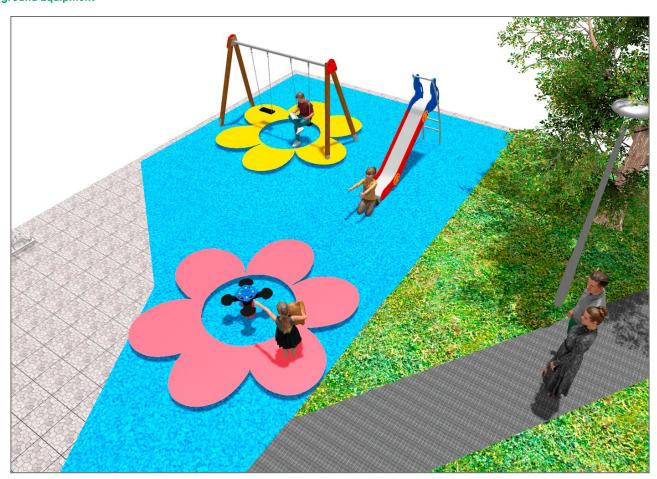

## **PROJECT**

PROJ-026-2021

Surface: 75 m<sup>2</sup>

Email: info@benito.com Telephone: +34 93 852 1000

| Product   | Description                                                                                                                                                                                                                                                                  |
|-----------|------------------------------------------------------------------------------------------------------------------------------------------------------------------------------------------------------------------------------------------------------------------------------|
| JT05      | Panels, HDPE: high-density polyethylene characterised by its resistance to chemical abrasives. As a polymer, it is unaffected by corrosion. Due to its light elastic nature, it offers high resistance to impact, making it very difficult to break.  Data Sheet Certificate |
| JL1520000 | MADERA 2 Flat Swings for children made of different materials such as wood and steel. Resistant to abrasion, corrosion and bad weather conditions.  Data Sheet Certificate Certificate Conformity                                                                            |
| JFS06     | Flop Fun and educative spring swing for children. Made of resistant materials according to the EN1176 standard.                                                                                                                                                              |
|           | <u>Data Sheet</u> <u>Certificate</u> <u>Certificate Conformity</u>                                                                                                                                                                                                           |