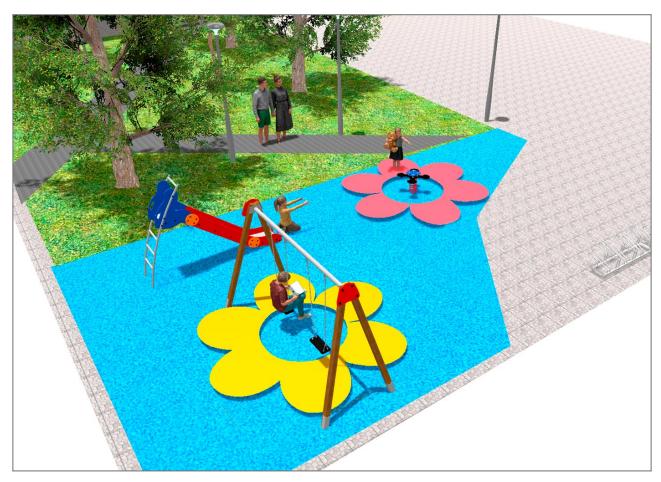

## **BENITO**-Playground Equipment

## **PROJECT**

PROJ-026-2021

Surface: 75 m<sup>2</sup>

Email: info@benito.com Telephone: +34 93 852 1000

| Product   | Description                                                                                                                                                                                                                                                                  |
|-----------|------------------------------------------------------------------------------------------------------------------------------------------------------------------------------------------------------------------------------------------------------------------------------|
| JT05      | Panels, HDPE: high-density polyethylene characterised by its resistance to chemical abrasives. As a polymer, it is unaffected by corrosion. Due to its light elastic nature, it offers high resistance to impact, making it very difficult to break.  Data Sheet Certificate |
| JL1520000 | MADERA 2 Flat Swings for children made of different materials such as wood and steel. Resistant to abrasion, corrosion and bad weather conditions.  Data Sheet Certificate Certificate Conformity                                                                            |
| JFS06     | Flop Fun and educative spring swing for children. Made of resistant materials according to the EN1176 standard.                                                                                                                                                              |
|           | <u>Data Sheet</u> <u>Certificate</u> <u>Certificate Conformity</u>                                                                                                                                                                                                           |