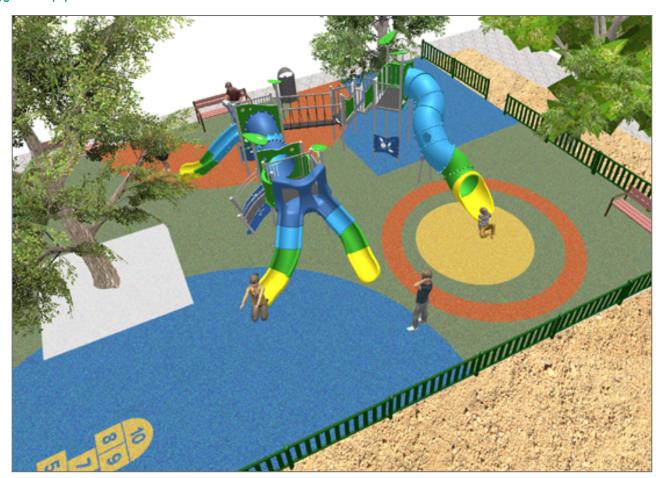

## **PROJECT**

PROJ-014-2022

Surface: 370 m<sup>2</sup>

Email: info@benito.com Telephone: +34 93 852 1000

| Product   | Description                                                                                                                                                                                                                                                                   |
|-----------|-------------------------------------------------------------------------------------------------------------------------------------------------------------------------------------------------------------------------------------------------------------------------------|
| JALU06    | Alu 6 The ALU collection maximises playability. Including lots of slides, bridges and dynamic elements, the ALU line encourages children to play, even those with disabilities. Its bright colours don't go unnoticed and the quality of materials guarantee high durability. |
|           | <u>Data Sheet</u> <u>Certificate Conformity</u> <u>Acreditative Letter</u>                                                                                                                                                                                                    |
| JFS08D    | Maia Fun and educative spring swing for children. Made of resistant materials according to the EN1176 standard.                                                                                                                                                               |
|           | Data Sheet Certificate Conformity                                                                                                                                                                                                                                             |
| JFS10     | Rider Fun and educative spring swing for children. Made of resistant materials according to the EN1176 standard.                                                                                                                                                              |
|           | Data Sheet Certificate Conformity                                                                                                                                                                                                                                             |
| JL1011000 | METAL 1 Plano 1 Cuna Swings for children made of different materials such as wood and steel. Resistant to abrasion, corrosion and bad weather conditions.                                                                                                                     |
|           | Data Sheet Certificate Conformity                                                                                                                                                                                                                                             |