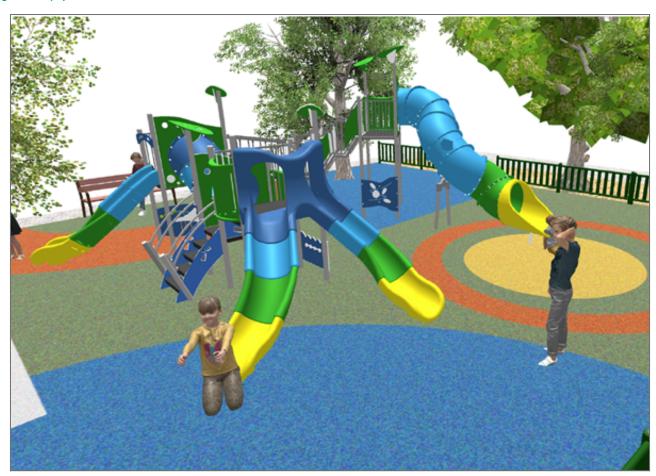

## **PROJECT**

PROJ-014-2022

Surface: 370 m<sup>2</sup>

Email: info@benito.com Telephone: +34 93 852 1000

| Product   | Description                                                                                                                                                                                                                                                                   |
|-----------|-------------------------------------------------------------------------------------------------------------------------------------------------------------------------------------------------------------------------------------------------------------------------------|
| JALU06    | Alu 6 The ALU collection maximises playability. Including lots of slides, bridges and dynamic elements, the ALU line encourages children to play, even those with disabilities. Its bright colours don't go unnoticed and the quality of materials guarantee high durability. |
|           | <u>Data Sheet</u> <u>Certificate Conformity</u> <u>Acreditative Letter</u>                                                                                                                                                                                                    |
| JFS08D    | Maia Fun and educative spring swing for children. Made of resistant materials according to the EN1176 standard.                                                                                                                                                               |
|           | Data Sheet Certificate Conformity                                                                                                                                                                                                                                             |
| JFS10     | Rider Fun and educative spring swing for children. Made of resistant materials according to the EN1176 standard.                                                                                                                                                              |
|           | Data Sheet Certificate Conformity                                                                                                                                                                                                                                             |
| JL1011000 | METAL 1 Plano 1 Cuna Swings for children made of different materials such as wood and steel. Resistant to abrasion, corrosion and bad weather conditions.                                                                                                                     |
|           | Data Sheet Certificate Conformity                                                                                                                                                                                                                                             |