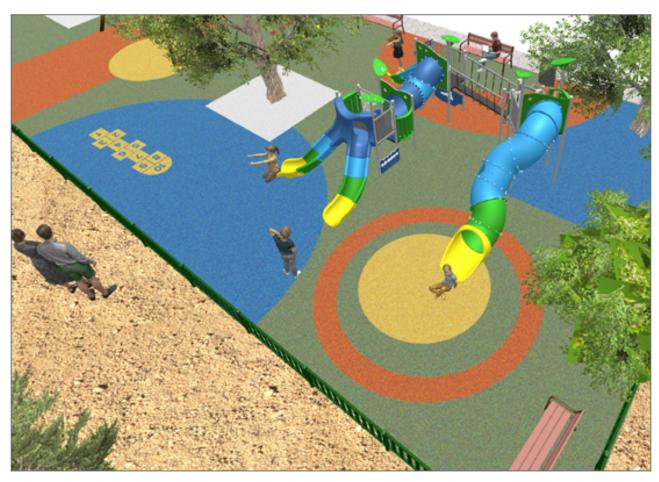

## **PROJECT**

PROJ-014-2022

Surface: 370 m<sup>2</sup>

Email: info@benito.com Telephone: +34 93 852 1000

| Product   | Description                                                                                                                                                                                                                                                                   |
|-----------|-------------------------------------------------------------------------------------------------------------------------------------------------------------------------------------------------------------------------------------------------------------------------------|
| JALU06    | Alu 6 The ALU collection maximises playability. Including lots of slides, bridges and dynamic elements, the ALU line encourages children to play, even those with disabilities. Its bright colours don't go unnoticed and the quality of materials guarantee high durability. |
|           | <u>Data Sheet</u> <u>Certificate Conformity</u> <u>Acreditative Letter</u>                                                                                                                                                                                                    |
| JFS08D    | Maia Fun and educative spring swing for children. Made of resistant materials according to the EN1176 standard.                                                                                                                                                               |
|           | Data Sheet Certificate Conformity                                                                                                                                                                                                                                             |
| JFS10     | Rider Fun and educative spring swing for children. Made of resistant materials according to the EN1176 standard.                                                                                                                                                              |
|           | Data Sheet Certificate Conformity                                                                                                                                                                                                                                             |
| JL1011000 | METAL 1 Plano 1 Cuna Swings for children made of different materials such as wood and steel. Resistant to abrasion, corrosion and bad weather conditions.                                                                                                                     |
|           | Data Sheet Certificate Conformity                                                                                                                                                                                                                                             |