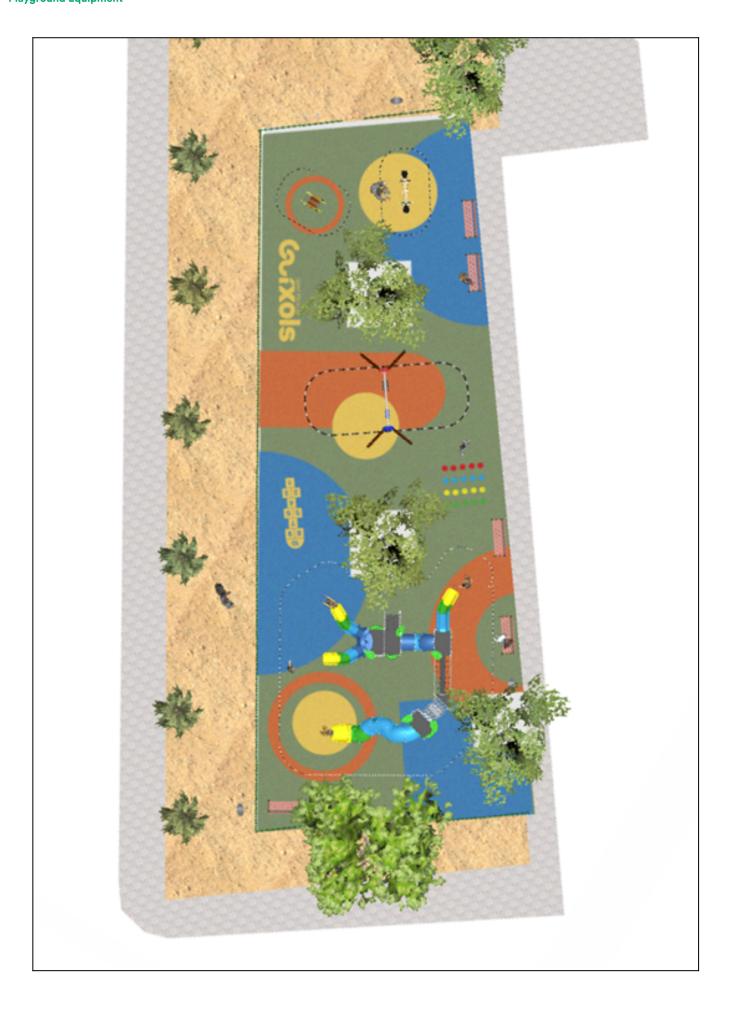

## **PROJECT**

PROJ-014-2022

Surface: 370 m<sup>2</sup>

Email: info@benito.com Telephone: +34 93 852 1000

| Product   | Description                                                                                                                                                                                                                                                                   |
|-----------|-------------------------------------------------------------------------------------------------------------------------------------------------------------------------------------------------------------------------------------------------------------------------------|
| JALU06    | Alu 6 The ALU collection maximises playability. Including lots of slides, bridges and dynamic elements, the ALU line encourages children to play, even those with disabilities. Its bright colours don't go unnoticed and the quality of materials guarantee high durability. |
|           | <u>Data Sheet</u> <u>Certificate Conformity</u> <u>Acreditative Letter</u>                                                                                                                                                                                                    |
| JFS08D    | Maia Fun and educative spring swing for children. Made of resistant materials according to the EN1176 standard.                                                                                                                                                               |
|           | Data Sheet Certificate Conformity                                                                                                                                                                                                                                             |
| JFS10     | Rider Fun and educative spring swing for children. Made of resistant materials according to the EN1176 standard.                                                                                                                                                              |
|           | Data Sheet Certificate Conformity                                                                                                                                                                                                                                             |
| JL1011000 | METAL 1 Plano 1 Cuna Swings for children made of different materials such as wood and steel. Resistant to abrasion, corrosion and bad weather conditions.                                                                                                                     |
|           | Data Sheet Certificate Conformity                                                                                                                                                                                                                                             |