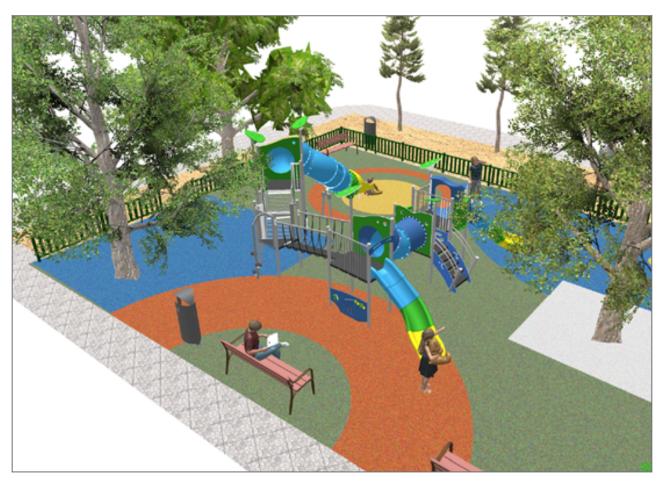

## **PROJECT**

PROJ-014-2022

Surface: 370 m<sup>2</sup>

Email: info@benito.com Telephone: +34 93 852 1000

| Product   | Description                                                                                                                                                                                                                                                                   |
|-----------|-------------------------------------------------------------------------------------------------------------------------------------------------------------------------------------------------------------------------------------------------------------------------------|
| JALU06    | Alu 6 The ALU collection maximises playability. Including lots of slides, bridges and dynamic elements, the ALU line encourages children to play, even those with disabilities. Its bright colours don't go unnoticed and the quality of materials guarantee high durability. |
|           | <u>Data Sheet</u> <u>Certificate Conformity</u> <u>Acreditative Letter</u>                                                                                                                                                                                                    |
| JFS08D    | Maia Fun and educative spring swing for children. Made of resistant materials according to the EN1176 standard.                                                                                                                                                               |
|           | Data Sheet Certificate Conformity                                                                                                                                                                                                                                             |
| JFS10     | Rider Fun and educative spring swing for children. Made of resistant materials according to the EN1176 standard.                                                                                                                                                              |
|           | Data Sheet Certificate Conformity                                                                                                                                                                                                                                             |
| JL1011000 | METAL 1 Plano 1 Cuna Swings for children made of different materials such as wood and steel. Resistant to abrasion, corrosion and bad weather conditions.                                                                                                                     |
|           | Data Sheet Certificate Conformity                                                                                                                                                                                                                                             |