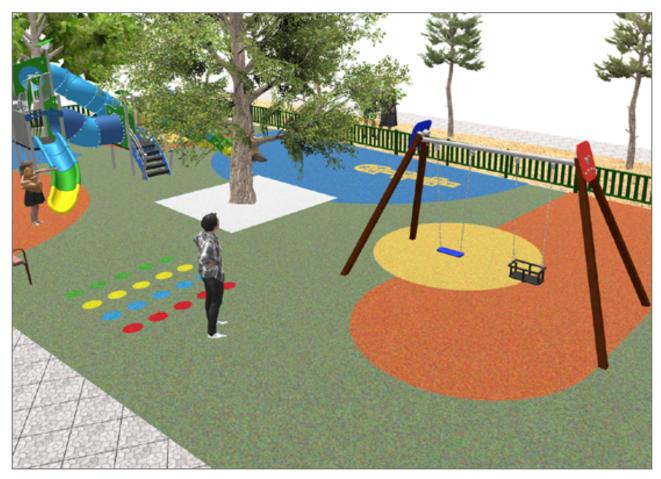

## **PROJECT**

PROJ-014-2022

Surface: 370 m<sup>2</sup>

Email: info@benito.com Telephone: +34 93 852 1000

| Product   | Description                                                                                                                                                                                                                                                                   |
|-----------|-------------------------------------------------------------------------------------------------------------------------------------------------------------------------------------------------------------------------------------------------------------------------------|
| JALU06    | Alu 6 The ALU collection maximises playability. Including lots of slides, bridges and dynamic elements, the ALU line encourages children to play, even those with disabilities. Its bright colours don't go unnoticed and the quality of materials guarantee high durability. |
|           | <u>Data Sheet</u> <u>Certificate Conformity</u> <u>Acreditative Letter</u>                                                                                                                                                                                                    |
| JFS08D    | Maia Fun and educative spring swing for children. Made of resistant materials according to the EN1176 standard.                                                                                                                                                               |
|           | Data Sheet Certificate Conformity                                                                                                                                                                                                                                             |
| JFS10     | Rider Fun and educative spring swing for children. Made of resistant materials according to the EN1176 standard.                                                                                                                                                              |
|           | Data Sheet Certificate Conformity                                                                                                                                                                                                                                             |
| JL1011000 | METAL 1 Plano 1 Cuna Swings for children made of different materials such as wood and steel. Resistant to abrasion, corrosion and bad weather conditions.                                                                                                                     |
|           | Data Sheet Certificate Conformity                                                                                                                                                                                                                                             |