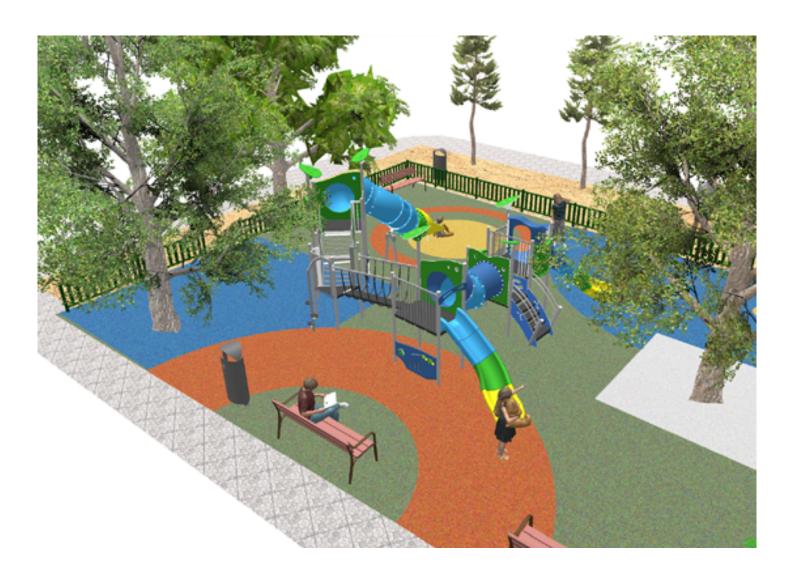

## **PROJECT**

PROJ-014-2022

Surface: 370 m<sup>2</sup>

Email: info@benito.com Telephone: +34 93 852 1000

| Product   | Description                                                                                                                                                                                                                                                                   |
|-----------|-------------------------------------------------------------------------------------------------------------------------------------------------------------------------------------------------------------------------------------------------------------------------------|
| JALU06    | Alu 6 The ALU collection maximises playability. Including lots of slides, bridges and dynamic elements, the ALU line encourages children to play, even those with disabilities. Its bright colours don't go unnoticed and the quality of materials guarantee high durability. |
|           | <u>Data Sheet</u> <u>Certificate Conformity</u> <u>Acreditative Letter</u>                                                                                                                                                                                                    |
| JFS08D    | Maia Fun and educative spring swing for children. Made of resistant materials according to the EN1176 standard.                                                                                                                                                               |
|           | Data Sheet Certificate Conformity                                                                                                                                                                                                                                             |
| JFS10     | Rider Fun and educative spring swing for children. Made of resistant materials according to the EN1176 standard.                                                                                                                                                              |
|           | Data Sheet Certificate Conformity                                                                                                                                                                                                                                             |
| JL1011000 | METAL 1 Plano 1 Cuna Swings for children made of different materials such as wood and steel. Resistant to abrasion, corrosion and bad weather conditions.                                                                                                                     |
|           | Data Sheet Certificate Conformity                                                                                                                                                                                                                                             |