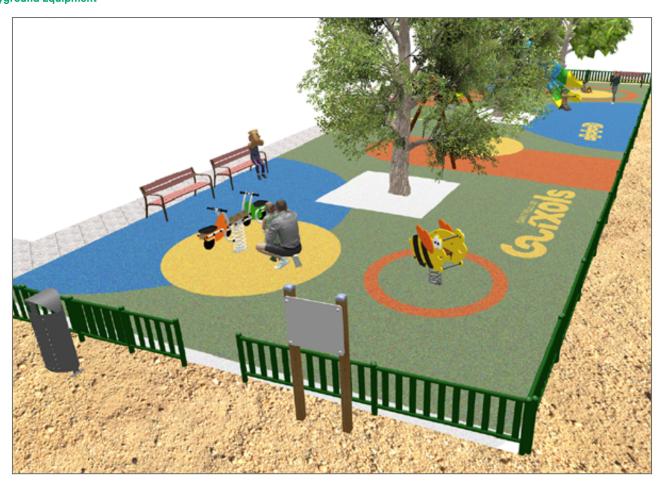

## **PROJECT**

PROJ-014-2022

Surface: 370 m<sup>2</sup>

Email: info@benito.com Telephone: +34 93 852 1000

| Product   | Description                                                                                                                                                                                                                                                                   |
|-----------|-------------------------------------------------------------------------------------------------------------------------------------------------------------------------------------------------------------------------------------------------------------------------------|
| JALU06    | Alu 6 The ALU collection maximises playability. Including lots of slides, bridges and dynamic elements, the ALU line encourages children to play, even those with disabilities. Its bright colours don't go unnoticed and the quality of materials guarantee high durability. |
|           | <u>Data Sheet</u> <u>Certificate Conformity</u> <u>Acreditative Letter</u>                                                                                                                                                                                                    |
| JFS08D    | Maia Fun and educative spring swing for children. Made of resistant materials according to the EN1176 standard.                                                                                                                                                               |
|           | Data Sheet Certificate Conformity                                                                                                                                                                                                                                             |
| JFS10     | Rider Fun and educative spring swing for children. Made of resistant materials according to the EN1176 standard.                                                                                                                                                              |
|           | Data Sheet Certificate Conformity                                                                                                                                                                                                                                             |
| JL1011000 | METAL 1 Plano 1 Cuna Swings for children made of different materials such as wood and steel. Resistant to abrasion, corrosion and bad weather conditions.                                                                                                                     |
|           | Data Sheet Certificate Conformity                                                                                                                                                                                                                                             |