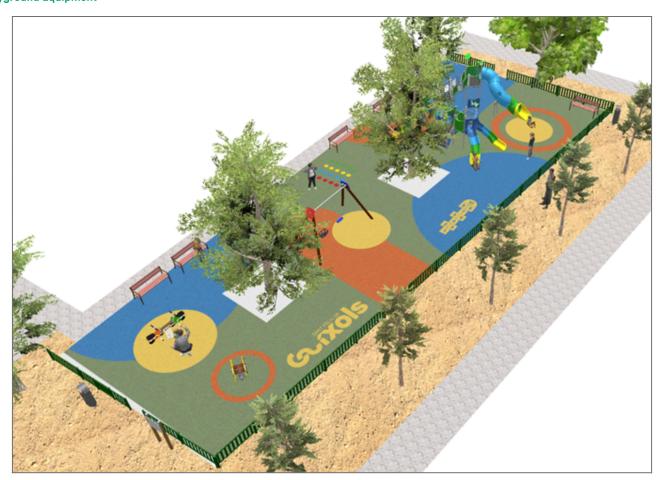

## **PROJECT**

PROJ-014-2022

Surface: 370 m<sup>2</sup>

Email: info@benito.com Telephone: +34 93 852 1000

| Product   | Description                                                                                                                                                                                                                                                                   |
|-----------|-------------------------------------------------------------------------------------------------------------------------------------------------------------------------------------------------------------------------------------------------------------------------------|
| JALU06    | Alu 6 The ALU collection maximises playability. Including lots of slides, bridges and dynamic elements, the ALU line encourages children to play, even those with disabilities. Its bright colours don't go unnoticed and the quality of materials guarantee high durability. |
|           | <u>Data Sheet</u> <u>Certificate Conformity</u> <u>Acreditative Letter</u>                                                                                                                                                                                                    |
| JFS08D    | Maia Fun and educative spring swing for children. Made of resistant materials according to the EN1176 standard.                                                                                                                                                               |
|           | Data Sheet Certificate Conformity                                                                                                                                                                                                                                             |
| JFS10     | Rider Fun and educative spring swing for children. Made of resistant materials according to the EN1176 standard.                                                                                                                                                              |
|           | Data Sheet Certificate Conformity                                                                                                                                                                                                                                             |
| JL1011000 | METAL 1 Plano 1 Cuna Swings for children made of different materials such as wood and steel. Resistant to abrasion, corrosion and bad weather conditions.                                                                                                                     |
|           | Data Sheet Certificate Conformity                                                                                                                                                                                                                                             |