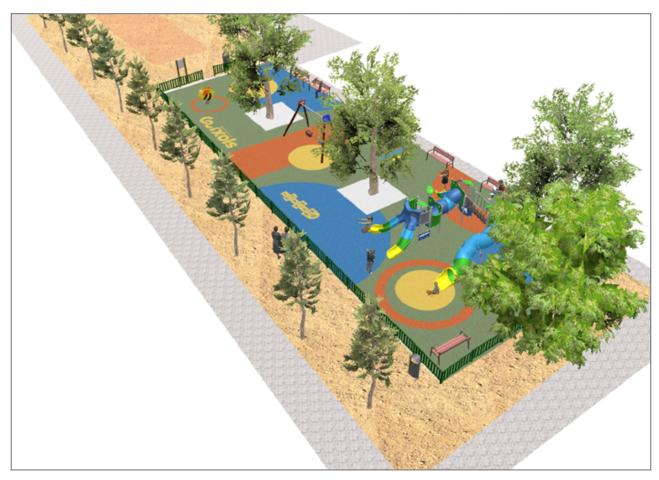

## **PROJECT**

PROJ-014-2022

Surface: 370 m<sup>2</sup>

Email: info@benito.com Telephone: +34 93 852 1000

| Product   | Description                                                                                                                                                                                                                                                                   |
|-----------|-------------------------------------------------------------------------------------------------------------------------------------------------------------------------------------------------------------------------------------------------------------------------------|
| JALU06    | Alu 6 The ALU collection maximises playability. Including lots of slides, bridges and dynamic elements, the ALU line encourages children to play, even those with disabilities. Its bright colours don't go unnoticed and the quality of materials guarantee high durability. |
|           | <u>Data Sheet</u> <u>Certificate Conformity</u> <u>Acreditative Letter</u>                                                                                                                                                                                                    |
| JFS08D    | Maia Fun and educative spring swing for children. Made of resistant materials according to the EN1176 standard.                                                                                                                                                               |
|           | Data Sheet Certificate Conformity                                                                                                                                                                                                                                             |
| JFS10     | Rider Fun and educative spring swing for children. Made of resistant materials according to the EN1176 standard.                                                                                                                                                              |
|           | Data Sheet Certificate Conformity                                                                                                                                                                                                                                             |
| JL1011000 | METAL 1 Plano 1 Cuna Swings for children made of different materials such as wood and steel. Resistant to abrasion, corrosion and bad weather conditions.                                                                                                                     |
|           | Data Sheet Certificate Conformity                                                                                                                                                                                                                                             |