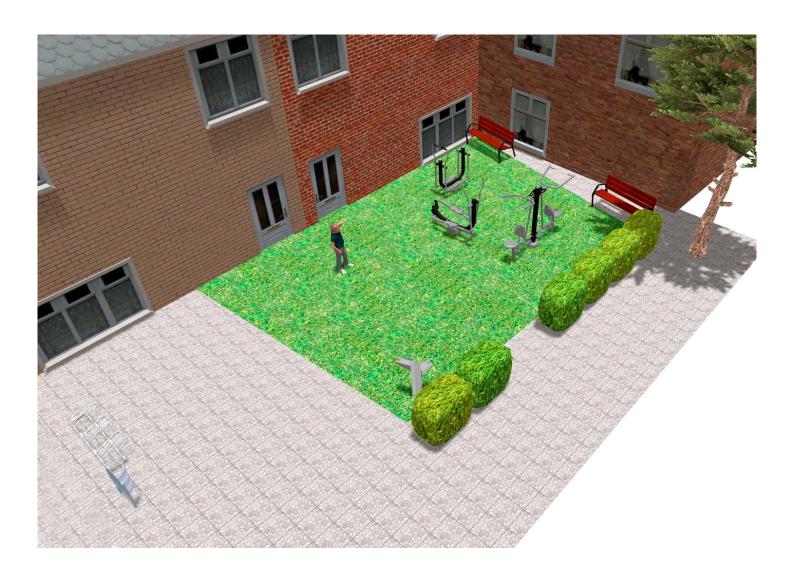

## **PROJECT**

PROJ-013-2018

Surface: 55 m<sup>2</sup>

Email: info@benito.com

Telephone: +34 93 852 1000

| Product | Description                                                                                                                                                                                                                                                                                                                                                                                                                                                                                                                                      |
|---------|--------------------------------------------------------------------------------------------------------------------------------------------------------------------------------------------------------------------------------------------------------------------------------------------------------------------------------------------------------------------------------------------------------------------------------------------------------------------------------------------------------------------------------------------------|
| JSA006N | Climber The healthy elements manufactured by BENITO enable people to exercise in both public and private spaces, increasing their well-being and quality of life while boosting health and social relations.  - Health functions: improving cardiovascular and respiratory functions, strengthening muscles and enhancing agility, flexibility and coordination of movements.  - Social functions: creating leisure activities, promoting social integration and a more intensive recreational use of public spaces.  Data Sheet Certificate     |
| JSA003N | Chest Press The healthy elements manufactured by BENITO enable people to exercise in both public and private spaces, increasing their well-being and quality of life while boosting health and social relations.  - Health functions: improving cardiovascular and respiratory functions, strengthening muscles and enhancing agility, flexibility and coordination of movements.  - Social functions: creating leisure activities, promoting social integration and a more intensive recreational use of public spaces.  Data Sheet Certificate |
| JSA014N | Eliptic The healthy elements manufactured by BENITO enable people to exercise in both public and private spaces, increasing their well-being and quality of life while boosting health and social relations.  - Health functions: improving cardiovascular and respiratory functions, strengthening muscles and enhancing agility, flexibility and coordination of movements.  - Social functions: creating leisure activities, promoting social integration and a more intensive recreational use of public spaces.  Data Sheet Certificate     |