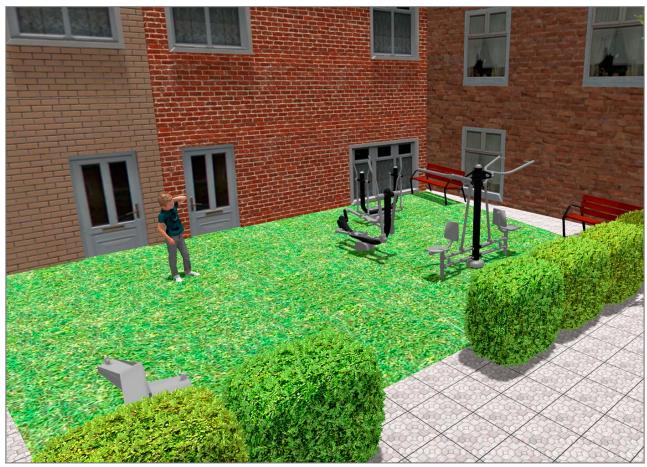

## **PROJECT**

PROJ-013-2018

Surface: 55 m<sup>2</sup>

Email: info@benito.com

Telephone: +34 93 852 1000

| Product | Description                                                                                                                                                                                                                                                                                                                                                                                                                                                                                                                                      |
|---------|--------------------------------------------------------------------------------------------------------------------------------------------------------------------------------------------------------------------------------------------------------------------------------------------------------------------------------------------------------------------------------------------------------------------------------------------------------------------------------------------------------------------------------------------------|
| JSA006N | Climber The healthy elements manufactured by BENITO enable people to exercise in both public and private spaces, increasing their well-being and quality of life while boosting health and social relations.  - Health functions: improving cardiovascular and respiratory functions, strengthening muscles and enhancing agility, flexibility and coordination of movements.  - Social functions: creating leisure activities, promoting social integration and a more intensive recreational use of public spaces.  Data Sheet Certificate     |
| JSA003N | Chest Press The healthy elements manufactured by BENITO enable people to exercise in both public and private spaces, increasing their well-being and quality of life while boosting health and social relations.  - Health functions: improving cardiovascular and respiratory functions, strengthening muscles and enhancing agility, flexibility and coordination of movements.  - Social functions: creating leisure activities, promoting social integration and a more intensive recreational use of public spaces.  Data Sheet Certificate |
| JSA014N | Eliptic The healthy elements manufactured by BENITO enable people to exercise in both public and private spaces, increasing their well-being and quality of life while boosting health and social relations.  - Health functions: improving cardiovascular and respiratory functions, strengthening muscles and enhancing agility, flexibility and coordination of movements.  - Social functions: creating leisure activities, promoting social integration and a more intensive recreational use of public spaces.  Data Sheet Certificate     |