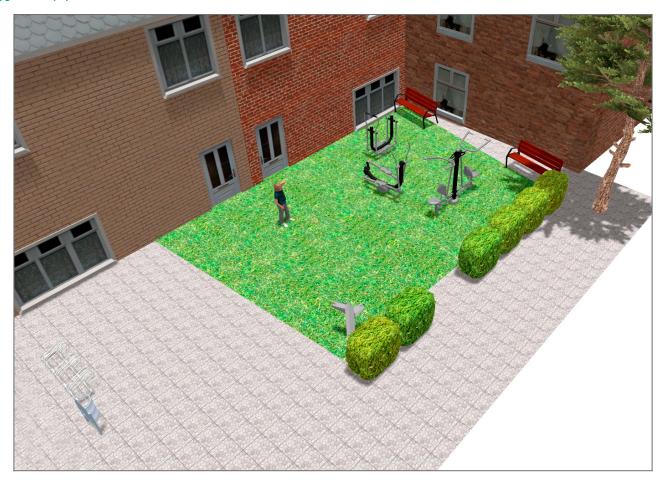

## **PROJECT**

PROJ-013-2018

Surface: 55 m<sup>2</sup>

Email: info@benito.com

Telephone: +34 93 852 1000

| Product | Description                                                                                                                                                                                                                                                                                                                                                                                                                                                                                                                                      |
|---------|--------------------------------------------------------------------------------------------------------------------------------------------------------------------------------------------------------------------------------------------------------------------------------------------------------------------------------------------------------------------------------------------------------------------------------------------------------------------------------------------------------------------------------------------------|
| JSA006N | Climber The healthy elements manufactured by BENITO enable people to exercise in both public and private spaces, increasing their well-being and quality of life while boosting health and social relations.  - Health functions: improving cardiovascular and respiratory functions, strengthening muscles and enhancing agility, flexibility and coordination of movements.  - Social functions: creating leisure activities, promoting social integration and a more intensive recreational use of public spaces.  Data Sheet Certificate     |
| JSA003N | Chest Press The healthy elements manufactured by BENITO enable people to exercise in both public and private spaces, increasing their well-being and quality of life while boosting health and social relations.  - Health functions: improving cardiovascular and respiratory functions, strengthening muscles and enhancing agility, flexibility and coordination of movements.  - Social functions: creating leisure activities, promoting social integration and a more intensive recreational use of public spaces.  Data Sheet Certificate |
| JSA014N | Eliptic The healthy elements manufactured by BENITO enable people to exercise in both public and private spaces, increasing their well-being and quality of life while boosting health and social relations.  - Health functions: improving cardiovascular and respiratory functions, strengthening muscles and enhancing agility, flexibility and coordination of movements.  - Social functions: creating leisure activities, promoting social integration and a more intensive recreational use of public spaces.  Data Sheet Certificate     |