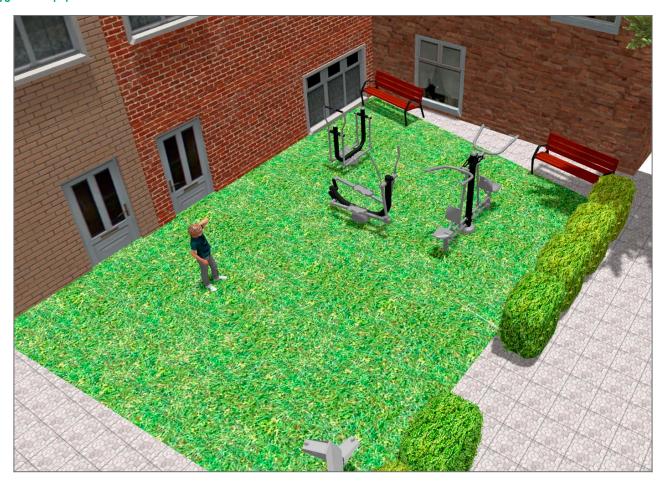

## **PROJECT**

PROJ-013-2018

Surface: 55 m<sup>2</sup>

Email: info@benito.com

Telephone: +34 93 852 1000

| Product | Description                                                                                                                                                                                                                                                                                                                                                                                                                                                                                                                                      |
|---------|--------------------------------------------------------------------------------------------------------------------------------------------------------------------------------------------------------------------------------------------------------------------------------------------------------------------------------------------------------------------------------------------------------------------------------------------------------------------------------------------------------------------------------------------------|
| JSA006N | Climber The healthy elements manufactured by BENITO enable people to exercise in both public and private spaces, increasing their well-being and quality of life while boosting health and social relations.  - Health functions: improving cardiovascular and respiratory functions, strengthening muscles and enhancing agility, flexibility and coordination of movements.  - Social functions: creating leisure activities, promoting social integration and a more intensive recreational use of public spaces.  Data Sheet Certificate     |
| JSA003N | Chest Press The healthy elements manufactured by BENITO enable people to exercise in both public and private spaces, increasing their well-being and quality of life while boosting health and social relations.  - Health functions: improving cardiovascular and respiratory functions, strengthening muscles and enhancing agility, flexibility and coordination of movements.  - Social functions: creating leisure activities, promoting social integration and a more intensive recreational use of public spaces.  Data Sheet Certificate |
| JSA014N | Eliptic The healthy elements manufactured by BENITO enable people to exercise in both public and private spaces, increasing their well-being and quality of life while boosting health and social relations.  - Health functions: improving cardiovascular and respiratory functions, strengthening muscles and enhancing agility, flexibility and coordination of movements.  - Social functions: creating leisure activities, promoting social integration and a more intensive recreational use of public spaces.  Data Sheet Certificate     |