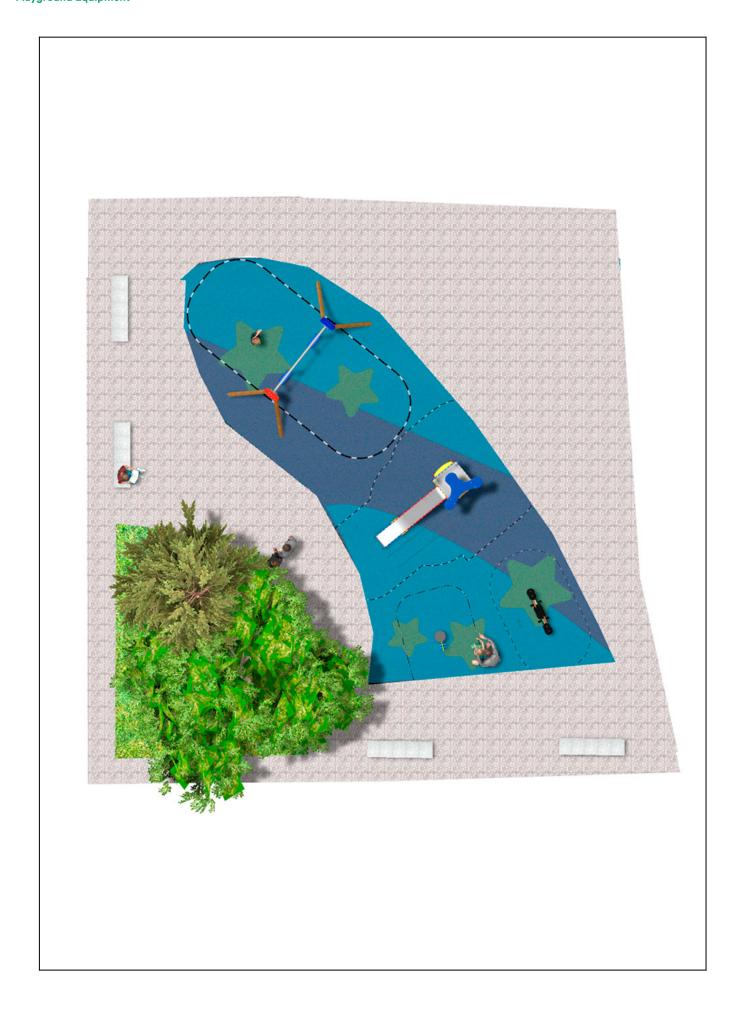

## **BENITO**-Playground Equipment

## **BENITO**-Playground Equipment

| Product      | Description                                                                                                                                                                                                                                                  |
|--------------|--------------------------------------------------------------------------------------------------------------------------------------------------------------------------------------------------------------------------------------------------------------|
| JL1520000    | MADERA 2 Flat Swings for children made of different materials such as wood and steel. Resistant to abrasion, corrosion and bad weather conditions.                                                                                                           |
|              | Data Sheet Certificate Conformity                                                                                                                                                                                                                            |
| JFS02        | Snoo Panels, HDPE: High-density polyethylene characterized by its resistance to chemical abrasives and unaffected by corrosion as it is a polymer. Due to its light, elastic nature, it offers high resistance to impact, making it very difficult to break. |
| The Williams | Data Sheet Certificate Conformity                                                                                                                                                                                                                            |
| JFS106       | Miki Fun and educative spring swing for children. Made of resistant materials according to the EN1176 standard.                                                                                                                                              |
|              | <u>Data Sheet</u> <u>Certificate</u> <u>Certificate Conformity</u>                                                                                                                                                                                           |
| JK001B       | Klasik 1 If you like wooden elements, the KLASIK collection is made for you. Playability, great challenges and colours for all.                                                                                                                              |
|              | Data Sheet Certificate                                                                                                                                                                                                                                       |