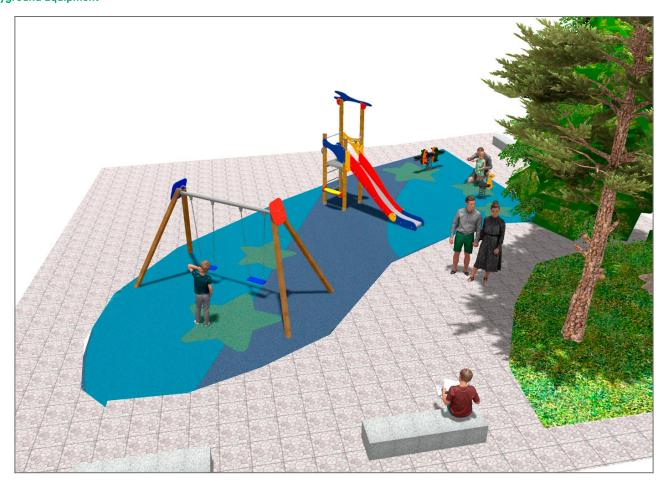

## **PROJECT**

PROJ-009-2021

Surface: 180 m<sup>2</sup>

Email: info@benito.com

Telephone: +34 93 852 1000

## **BENITO**-Playground Equipment

| Product      | Description                                                                                                                                                                                                                                                  |
|--------------|--------------------------------------------------------------------------------------------------------------------------------------------------------------------------------------------------------------------------------------------------------------|
| JL1520000    | MADERA 2 Flat Swings for children made of different materials such as wood and steel. Resistant to abrasion, corrosion and bad weather conditions.                                                                                                           |
|              | Data Sheet Certificate Conformity                                                                                                                                                                                                                            |
| JFS02        | Snoo Panels, HDPE: High-density polyethylene characterized by its resistance to chemical abrasives and unaffected by corrosion as it is a polymer. Due to its light, elastic nature, it offers high resistance to impact, making it very difficult to break. |
| The Williams | Data Sheet Certificate Conformity                                                                                                                                                                                                                            |
| JFS106       | Miki Fun and educative spring swing for children. Made of resistant materials according to the EN1176 standard.                                                                                                                                              |
|              | <u>Data Sheet</u> <u>Certificate</u> <u>Certificate Conformity</u>                                                                                                                                                                                           |
| JK001B       | Klasik 1 If you like wooden elements, the KLASIK collection is made for you. Playability, great challenges and colours for all.                                                                                                                              |
|              | Data Sheet Certificate                                                                                                                                                                                                                                       |