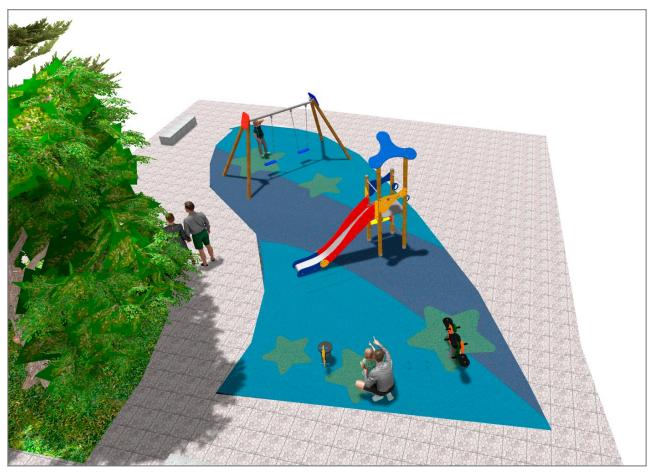

## **BENITO**-Playground Equipment

## **BENITO**-Playground Equipment

| Product      | Description                                                                                                                                                                                                                                                  |
|--------------|--------------------------------------------------------------------------------------------------------------------------------------------------------------------------------------------------------------------------------------------------------------|
| JL1520000    | MADERA 2 Flat Swings for children made of different materials such as wood and steel. Resistant to abrasion, corrosion and bad weather conditions.                                                                                                           |
|              | Data Sheet Certificate Conformity                                                                                                                                                                                                                            |
| JFS02        | Snoo Panels, HDPE: High-density polyethylene characterized by its resistance to chemical abrasives and unaffected by corrosion as it is a polymer. Due to its light, elastic nature, it offers high resistance to impact, making it very difficult to break. |
| The Williams | Data Sheet Certificate Conformity                                                                                                                                                                                                                            |
| JFS106       | Miki Fun and educative spring swing for children. Made of resistant materials according to the EN1176 standard.                                                                                                                                              |
|              | <u>Data Sheet</u> <u>Certificate</u> <u>Certificate Conformity</u>                                                                                                                                                                                           |
| JK001B       | Klasik 1 If you like wooden elements, the KLASIK collection is made for you. Playability, great challenges and colours for all.                                                                                                                              |
|              | Data Sheet Certificate                                                                                                                                                                                                                                       |