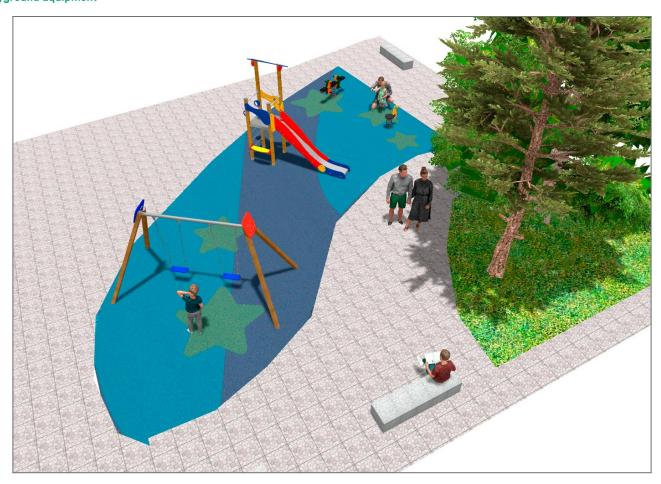

## **BENITO**-Playground Equipment

## **BENITO**-Playground Equipment

| Product      | Description                                                                                                                                                                                                                                                  |
|--------------|--------------------------------------------------------------------------------------------------------------------------------------------------------------------------------------------------------------------------------------------------------------|
| JL1520000    | MADERA 2 Flat Swings for children made of different materials such as wood and steel. Resistant to abrasion, corrosion and bad weather conditions.                                                                                                           |
|              | Data Sheet Certificate Conformity                                                                                                                                                                                                                            |
| JFS02        | Snoo Panels, HDPE: High-density polyethylene characterized by its resistance to chemical abrasives and unaffected by corrosion as it is a polymer. Due to its light, elastic nature, it offers high resistance to impact, making it very difficult to break. |
| The Williams | Data Sheet Certificate Conformity                                                                                                                                                                                                                            |
| JFS106       | Miki Fun and educative spring swing for children. Made of resistant materials according to the EN1176 standard.                                                                                                                                              |
|              | <u>Data Sheet</u> <u>Certificate</u> <u>Certificate Conformity</u>                                                                                                                                                                                           |
| JK001B       | Klasik 1 If you like wooden elements, the KLASIK collection is made for you. Playability, great challenges and colours for all.                                                                                                                              |
|              | Data Sheet Certificate                                                                                                                                                                                                                                       |