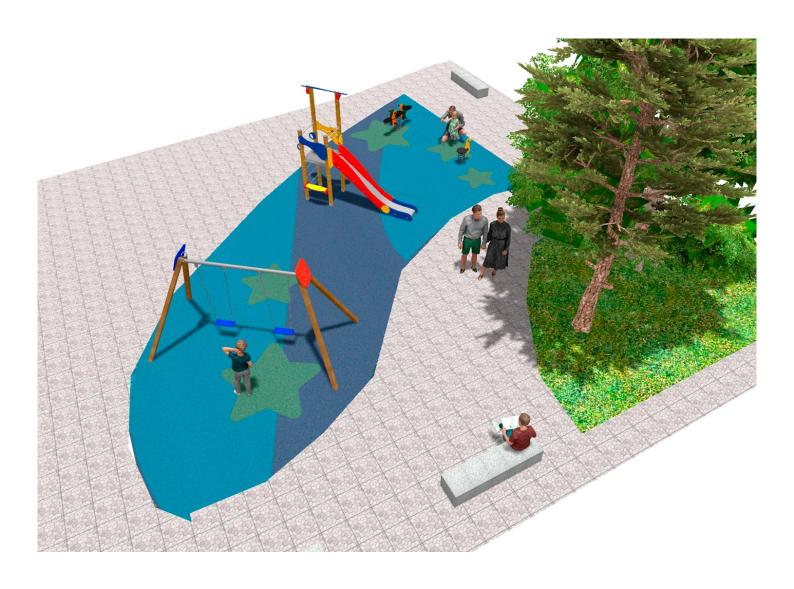

## **BENITO**-Playground Equipment

## **BENITO**-Playground Equipment

| Product      | Description                                                                                                                                                                                                                                                  |
|--------------|--------------------------------------------------------------------------------------------------------------------------------------------------------------------------------------------------------------------------------------------------------------|
| JL1520000    | MADERA 2 Flat Swings for children made of different materials such as wood and steel. Resistant to abrasion, corrosion and bad weather conditions.                                                                                                           |
|              | Data Sheet Certificate Conformity                                                                                                                                                                                                                            |
| JFS02        | Snoo Panels, HDPE: High-density polyethylene characterized by its resistance to chemical abrasives and unaffected by corrosion as it is a polymer. Due to its light, elastic nature, it offers high resistance to impact, making it very difficult to break. |
| The Williams | Data Sheet Certificate Conformity                                                                                                                                                                                                                            |
| JFS106       | Miki Fun and educative spring swing for children. Made of resistant materials according to the EN1176 standard.                                                                                                                                              |
|              | <u>Data Sheet</u> <u>Certificate</u> <u>Certificate Conformity</u>                                                                                                                                                                                           |
| JK001B       | Klasik 1 If you like wooden elements, the KLASIK collection is made for you. Playability, great challenges and colours for all.                                                                                                                              |
|              | Data Sheet Certificate                                                                                                                                                                                                                                       |