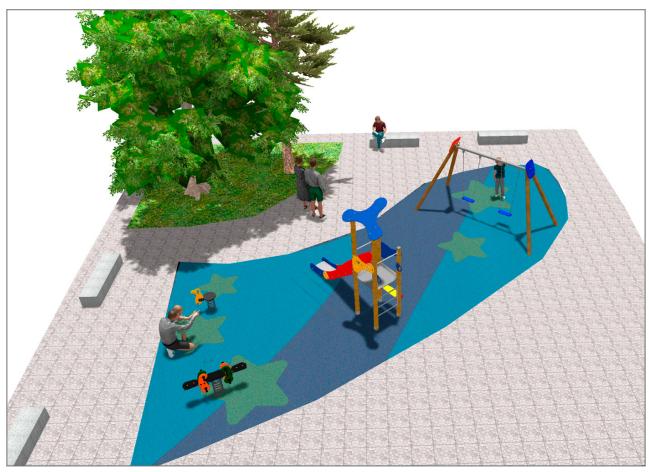

## **PROJECT**

PROJ-009-2021

Surface: 180 m<sup>2</sup>

Email: info@benito.com

Telephone: +34 93 852 1000

## **BENITO**-Playground Equipment

| Product      | Description                                                                                                                                                                                                                                                  |
|--------------|--------------------------------------------------------------------------------------------------------------------------------------------------------------------------------------------------------------------------------------------------------------|
| JL1520000    | MADERA 2 Flat Swings for children made of different materials such as wood and steel. Resistant to abrasion, corrosion and bad weather conditions.                                                                                                           |
|              | Data Sheet Certificate Conformity                                                                                                                                                                                                                            |
| JFS02        | Snoo Panels, HDPE: High-density polyethylene characterized by its resistance to chemical abrasives and unaffected by corrosion as it is a polymer. Due to its light, elastic nature, it offers high resistance to impact, making it very difficult to break. |
| The Williams | Data Sheet Certificate Conformity                                                                                                                                                                                                                            |
| JFS106       | Miki Fun and educative spring swing for children. Made of resistant materials according to the EN1176 standard.                                                                                                                                              |
|              | <u>Data Sheet</u> <u>Certificate</u> <u>Certificate Conformity</u>                                                                                                                                                                                           |
| JK001B       | Klasik 1 If you like wooden elements, the KLASIK collection is made for you. Playability, great challenges and colours for all.                                                                                                                              |
|              | Data Sheet Certificate                                                                                                                                                                                                                                       |