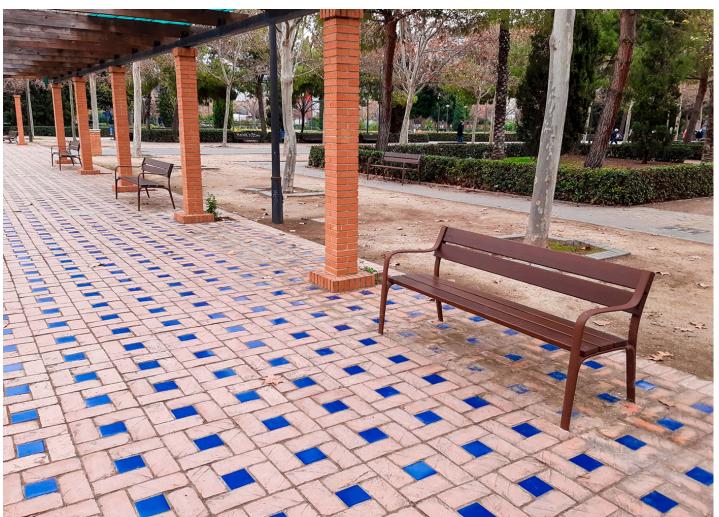

It is around this place that **Citizen benches** designed by Eugeni Quitllet, a renowned designer, have been installed. This product is composed of ductile iron legs and tropical wood boards, all treated to ensure a long lifespan.