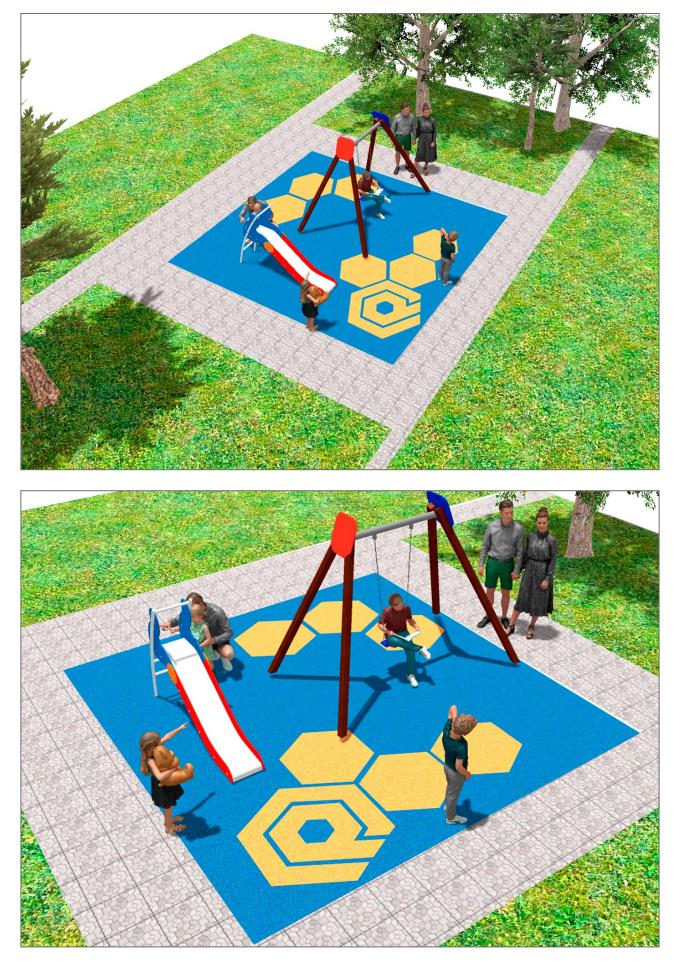

Surface: 39 m<sup>2</sup>

Email: info@benito.com Telephone: +34 93 852 1000

| Product   | Description                                                                                                                                                                                                                                                                                         |
|-----------|-----------------------------------------------------------------------------------------------------------------------------------------------------------------------------------------------------------------------------------------------------------------------------------------------------|
| JT04      | Slow<br>Panels, HDPE: high-density polyethylene characterised by its resistance to chemical abrasives. As a<br>polymer, it is unaffected by corrosion. Due to its light elastic nature, it offers high resistance to impact,<br>making it very difficult to break.<br>Data Sheet <u>Certificate</u> |
| JL1510000 | MADERA 1 Flat   Swings for children made of different materials such as wood and steel. Resistant to abrasion, corrosion and bad weather conditions.   Data Sheet Certificate   Certificate Certificate Conformity                                                                                  |