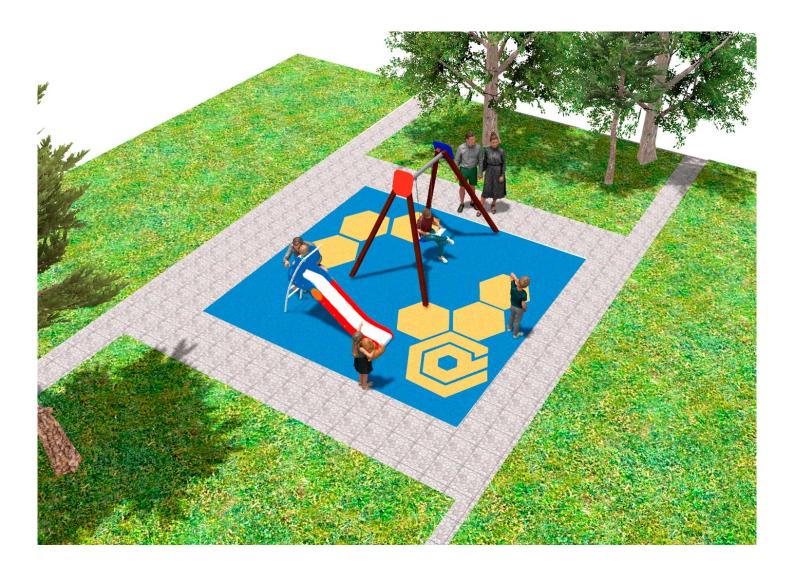

Surface: 39 m<sup>2</sup>

Email: info@benito.com Telephone: +34 93 852 1000

| Product   | Description                                                                                                                                                                                                                                                                                         |
|-----------|-----------------------------------------------------------------------------------------------------------------------------------------------------------------------------------------------------------------------------------------------------------------------------------------------------|
| JT04      | Slow<br>Panels, HDPE: high-density polyethylene characterised by its resistance to chemical abrasives. As a<br>polymer, it is unaffected by corrosion. Due to its light elastic nature, it offers high resistance to impact,<br>making it very difficult to break.<br>Data Sheet <u>Certificate</u> |
| JL1510000 | MADERA 1 Flat   Swings for children made of different materials such as wood and steel. Resistant to abrasion, corrosion and bad weather conditions.   Data Sheet Certificate   Certificate Certificate Conformity                                                                                  |