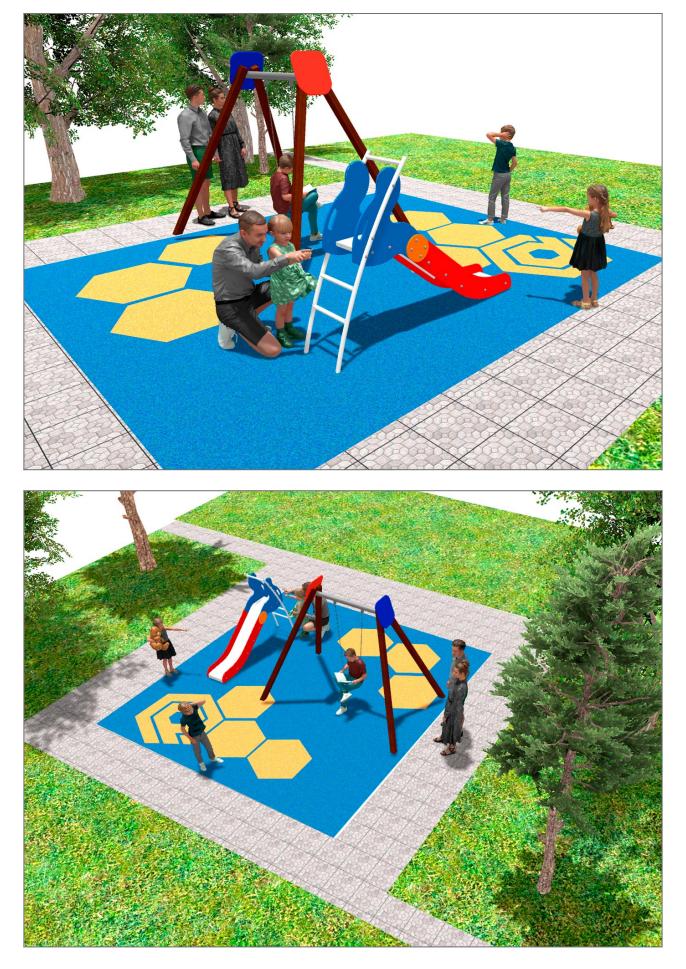

Surface: 39 m<sup>2</sup>

Email: info@benito.com Telephone: +34 93 852 1000

| Product   | Description                                                                                                                                                                                                                                                                                         |
|-----------|-----------------------------------------------------------------------------------------------------------------------------------------------------------------------------------------------------------------------------------------------------------------------------------------------------|
| JT04      | Slow<br>Panels, HDPE: high-density polyethylene characterised by its resistance to chemical abrasives. As a<br>polymer, it is unaffected by corrosion. Due to its light elastic nature, it offers high resistance to impact,<br>making it very difficult to break.<br>Data Sheet <u>Certificate</u> |
| JL1510000 | MADERA 1 Flat   Swings for children made of different materials such as wood and steel. Resistant to abrasion, corrosion and bad weather conditions.   Data Sheet Certificate   Certificate Certificate Conformity                                                                                  |