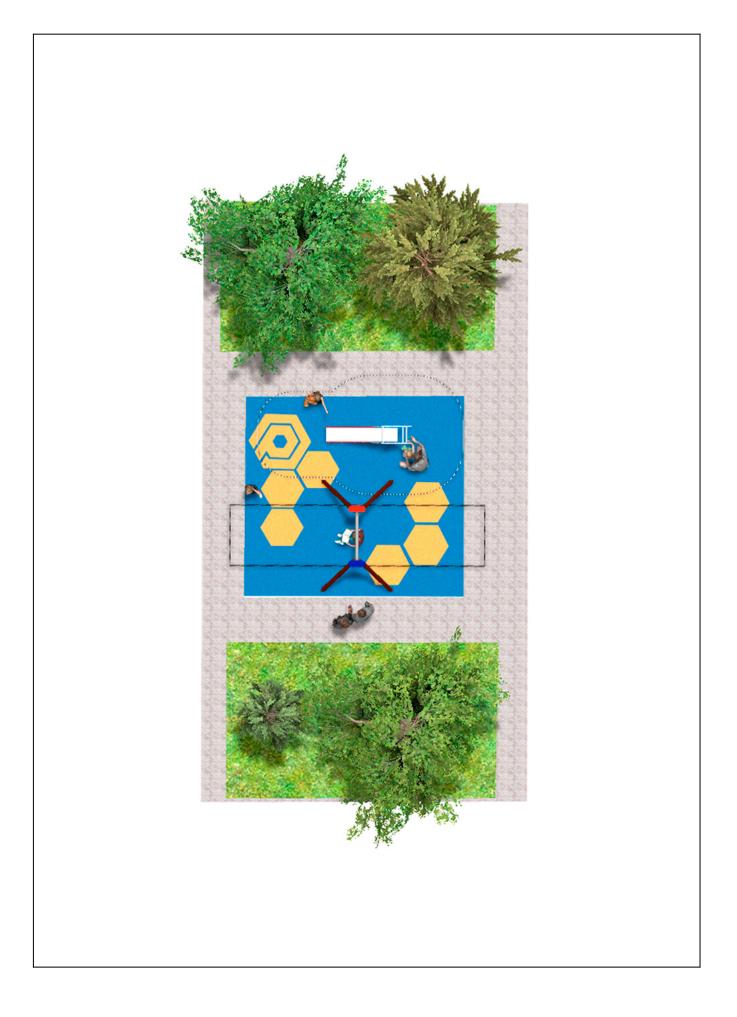

Surface: 39 m<sup>2</sup>

Email: info@benito.com Telephone: +34 93 852 1000

| Product   | Description                                                                                                                                                                                                                                                                                         |
|-----------|-----------------------------------------------------------------------------------------------------------------------------------------------------------------------------------------------------------------------------------------------------------------------------------------------------|
| JT04      | Slow<br>Panels, HDPE: high-density polyethylene characterised by its resistance to chemical abrasives. As a<br>polymer, it is unaffected by corrosion. Due to its light elastic nature, it offers high resistance to impact,<br>making it very difficult to break.<br>Data Sheet <u>Certificate</u> |
| JL1510000 | MADERA 1 Flat   Swings for children made of different materials such as wood and steel. Resistant to abrasion, corrosion and bad weather conditions.   Data Sheet Certificate   Certificate Certificate Conformity                                                                                  |