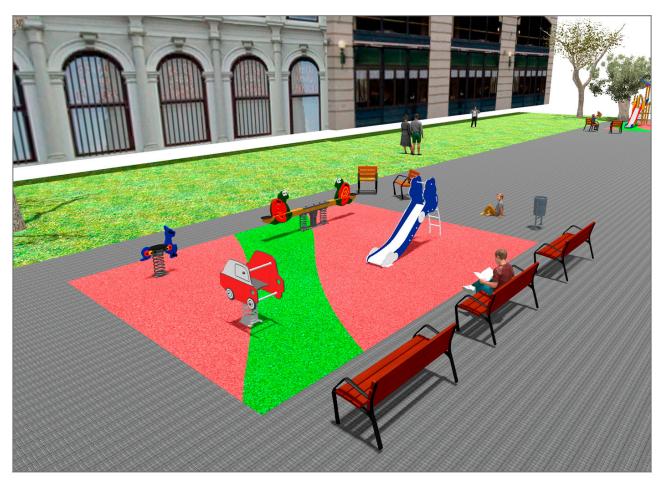

## **BENITO**-Playground Equipment

| Product | Description                                                                                                                                                                                                                                                |
|---------|------------------------------------------------------------------------------------------------------------------------------------------------------------------------------------------------------------------------------------------------------------|
| JK004B  | Klasik 4 If you like wooden elements, the KLASIK collection is made for you. Playability, great challenges and colours for all.                                                                                                                            |
|         | Data Sheet Certificate                                                                                                                                                                                                                                     |
| JFS09   | Piona Fun and educative spring swing for children. Made of resistant materials according to the EN1176 standard.                                                                                                                                           |
|         | <u>Data Sheet</u> <u>Certificate</u> <u>Certificate Conformity</u>                                                                                                                                                                                         |
| JJMM02  | Coche Designed by Javier Mariscal. Half-artist half-designer, his childlike strokes and Latin aesthetic combine perfectly with this kind of product.                                                                                                       |
|         | Data Sheet Certificate Conformity                                                                                                                                                                                                                          |
| JFS105  | Kangaroo Fun and educative spring swing for children. Made of resistant materials according to the EN1176 standard.                                                                                                                                        |
|         | Data Sheet Certificate Conformity                                                                                                                                                                                                                          |
| JT01    | Cloud Panels, HDPE: high-density polyethylene characterised by its resistance to chemical abrasives. As a polymer, it is unaffected by corrosion. Due to its light elastic nature, it offers high resistance to impact, making it very difficult to break. |
| · A     | Data Sheet Certificate Conformity                                                                                                                                                                                                                          |