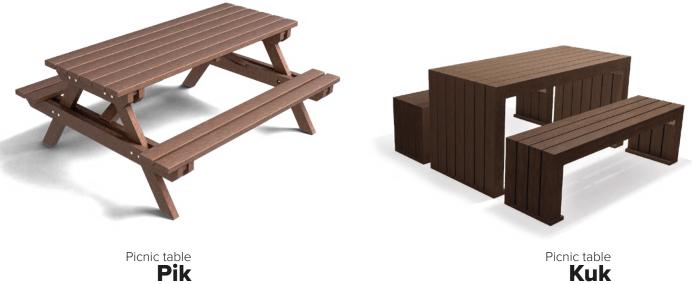

#### BENITO -Urban -Light -Play -Covers

BENITO

**RECYCLED** Polymer

Street Furniture

ReBnew

**GEA** bin

BENITO · com



# BENCHES







Delivered in a disassembled KIT.



by BNRC © BENITO



Bench Sis



Backless bench Sis B

Backless bench **Rar** 



Bench Nordico PR

#### BENCHES



#### **OLEA REBNEW** COLLECTION

By BNRC © BENITO



Backless bench



Tiered bench Olea PR



#### TOR REBNEW COLLECTION

By BNRC © BENITO







Bench Tor PR



#### **VERTEBRA** COLLECTION By BNRC © BENITO



Bench Recto R



Backless bench Recto



Bench Curvo R



Backless bench

# BINS











90L



# TABLES





Picnic table **Pik** 

## PARKS AND GARDENS





Planter **ECO** 



Planter Eco Doble



Planter **Rebnew** 

 600
 x
 600
 x
 450mm

 1800
 x
 600
 x
 450mm

 1000
 x
 500
 x
 450mm

 1000
 x
 1000
 x
 655mm

 1000
 x
 1000
 x
 1000mm

## FENCES





# BOLLARDS



#### **Optional custom engraving**

BENITO's REBNEW recycled plastic boards can be customised with exclusive engravings for municipalities, companies...



# reBnew

100% recycled · 100% recyclable products

#### **MAINTENANCE-FREE MATERIAL**



**REBNEW** 100% recycled material made of recycled plastic recovered from urban selective collection.



ANTI-VANDAL Graffiti-resistant, can be cleaned with chemical products.



**ECO-FRIENDLY** Made of recycled and recyclable polymers. Contains no pollutants.



MAINTENANCE-FREE Doe