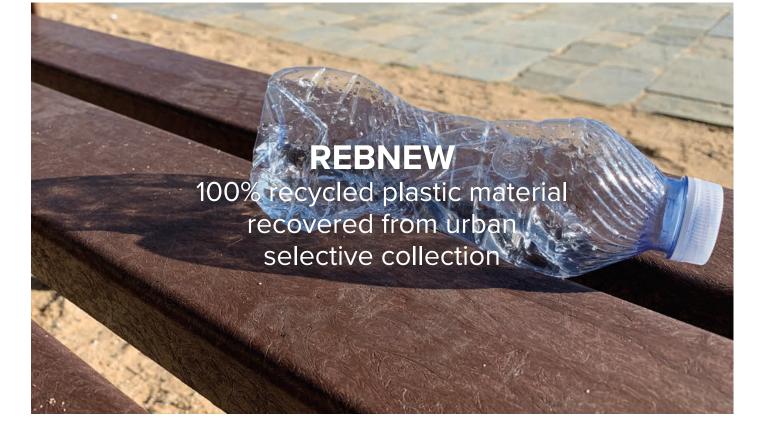

# reBnew

100% recycled · 100% recyclable products

#### **MAINTENANCE-FREE MATERIAL**

**REBNEW** 100% recycled material made of recycled plastic recovered from urban selective collection.

ANTI-VANDAL Graffiti-resistant, can be cleaned with chemical products.