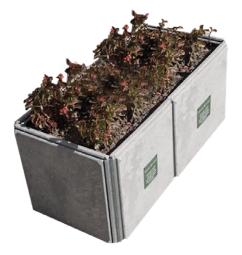

## PARKS AND GARDENS

Planter **ECO** 

Planter Eco Doble

Planter **Rebnew** 

 600
 x
 600
 x
 450mm

 1800
 x
 600
 x
 450mm

 1000
 x
 500
 x
 450mm

 1000
 x
 1000
 x
 655mm