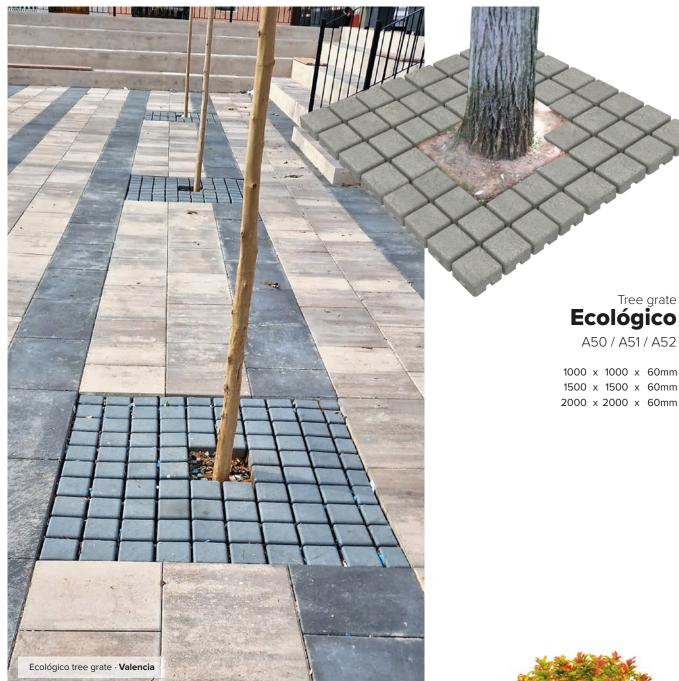

#### BENITO -Urban -Light -Play -Covers

BENITO

**RECYCLED** Polymer

Street Furniture

ReBnew

**GEA** bin

BENITO · com



# BENCHES







Delivered in a disassembled KIT.



by BNRC © BENITO



Bench Sis



Backless bench Sis B

Backless bench **Rar** 



Bench Nordico PR

#### BENCHES



#### **OLEA REBNEW** COLLECTION

By BNRC © BENITO



Backless bench



Tiered bench Olea PR



#### TOR REBNEW COLLECTION

By BNRC © BENITO







Bench Tor PR



#### **VERTEBRA** COLLECTION By BNRC © BENITO



Bench Recto R



Backless bench Recto



Bench Curvo R



Backless bench

# BINS











90L



# TABLES





Picnic table **Pik** 

## PARKS AND GARDENS





Planter **ECO** 



Planter Eco Doble



Planter **Rebnew** 

 600
 x
 600
 x
 450mm

 1800
 x
 600
 x
 450mm

 1000
 x
 500
 x
 450mm

 1000
 x
 1000
 x
 655mm

 1000
 x
 1000
 x
 1000mm

## FENCES





# BOLLARDS



#### **Optional custom engraving**

BENITO's REBNEW recycled plastic boards can be customised with exclusive engravings for municipalities, companies...



# reBnew

100% recycled · 100% recyclable products

#### **MAINTENANCE-FREE MATERIAL**



**REBNEW** 100% recycled material made of recycled plastic recovered from urban selective collection.



ANTI-VANDAL Graffiti-resistant, can be cleaned with chemical products.



**ECO-FRIENDLY** Made of recycled and recyclable polymers. Contains no pollutants.



MAINTENANCE-FREE Does not require maintenance, only cleaning. Remai