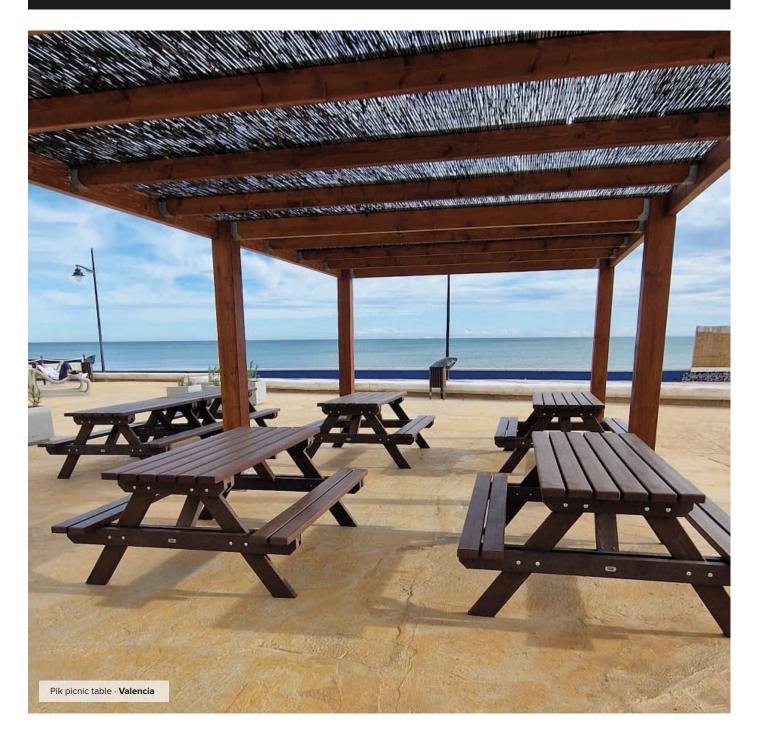

#### BENITO -Urban -Light -Play -Covers

BENITO

**RECYCLED** Polymer

Street Furniture

ReBnew

**GEA** bin

BENITO · com



# BENCHES







Delivered in a disassembled KIT.



by BNRC © BENITO



Bench Sis



Backless bench Sis B

Backless bench **Rar** 



Bench Nordico PR

#### BENCHES



#### **OLEA REBNEW** COLLECTION

By BNRC © BENITO



Backless bench



Tiered bench Olea PR



#### TOR REBNEW COLLECTION

By BNRC © BENITO







Bench Tor PR



#### **VERTEBRA** COLLECTION By BNRC © BENITO



Bench Recto R



Backless bench Recto



Bench Curvo R



Backless bench

# BINS











90L



# TABLES





Picnic table **Pik** 

## PARKS AND GARDENS





Planter **ECO** 



Planter Eco Doble



Planter **Rebnew** 

 600
 x
 600
 x
 450mm

 1800
 x
 600
 x
 450mm

 1000
 x
 500
 x
 450mm

 1000
 x
 1000
 x
 655mm

 1000
 x
 1000
 x
 1000mm

## FENCES





# BOLLARDS



#### **Optional custom engraving**

BENITO's REBNEW recycled plastic boards can be customised with exclusive engravings for municipalities, companies...



# reBnew

100% recycled · 100% recyclable products

#### **MAINTENANCE-FREE MATERIAL**



**REBNEW** 100% recycled material made of recycled plastic recovered from urban selective collection.



ANTI-VANDAL Graffiti-resistant, can be cleaned with chemical products.



**ECO-FRIENDLY** Made of recycled and recyclable polymers. Contains no pollutants.



MAINTENANCE-FREE D