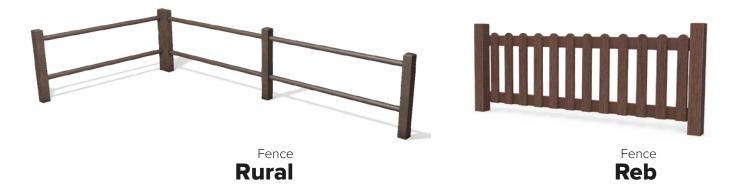

Street Furniture

ReBnew

**GEA** bin

BENITO · com



# BENCHES







Delivered in a disassembled KIT.



by BNRC © BENITO



Bench Sis



Backless bench Sis B

Backless bench **Rar** 



Bench Nordico PR

#### BENCHES



#### **OLEA REBNEW** COLLECTION

By BNRC © BENITO



Backless bench



Tiered bench Olea PR



#### TOR REBNEW COLLECTION

By BNRC © BENITO







Bench Tor PR



#### **VERTEBRA** COLLECTION By BNRC © BENITO



Bench Recto R



Backless bench Recto



Bench Curvo R



Backless bench

# BINS











90L



# TABLES





Picnic table **Pik** 

## PARKS AND GARDENS





Planter **ECO** 



Planter Eco Doble



Planter **Rebnew** 

 600
 x
 600
 x
 450mm

 1800
 x
 600
 x
 450mm

 1000
 x
 500
 x
 450mm

 1000
 x
 1000
 x
 655mm

 1000
 x
 1000
 x
 1000mm

## FENCES





# BOLLARDS



#### **Optional custom engraving**

BENITO's REBNEW recycled plastic boards can be customised with exclusive engravings for municipalities, companies...



# reBnew

100% recycled · 100% recyclable products

#### **MAINTENANCE-FREE MATERIAL**



**REBNEW** 100% recycled material made of recycled plastic recovered from urban selective collection.



ANTI-VANDAL Graffiti-resistant, can be cleaned with chemical products.



**ECO-FRIENDLY** Made of recycled and recyclable polymers. Contains no pollutants.



MAINTENANCE-FREE Does not require maintenance, only cleaning. Remains unaffected by the passage of time.



**QUALITY** Excellent price-quality ratio. Long service life. Low maintenance costs.



**RESISTANT** Resistant to bad weather conditions, oils, acids, seawater and