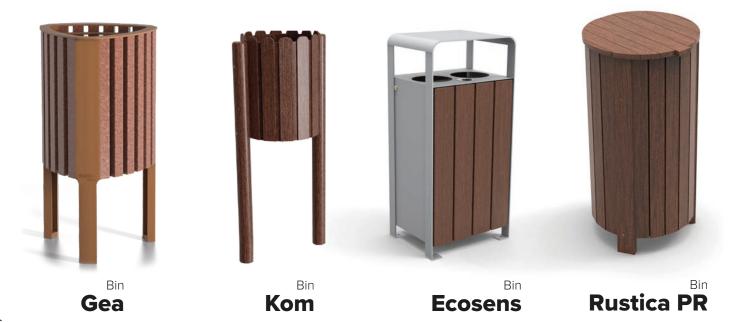

#### BENITO -Urban -Light -Play -Covers

BENITO

**RECYCLED** Polymer

Street Furniture

ReBnew

**GEA** bin

BENITO · com



# BENCHES







Delivered in a disassembled KIT.



by BNRC © BENITO



Bench Sis



Backless bench Sis B

Backless bench **Rar** 



Bench Nordico PR

#### BENCHES



#### **OLEA REBNEW** COLLECTION

By BNRC © BENITO



Backless bench



Tiered bench Olea PR



#### TOR REBNEW COLLECTION

By BNRC © BENITO







Bench Tor PR



#### **VERTEBRA** COLLECTION By BNRC © BENITO



Bench Recto R



Backless bench Recto



Bench Curvo R



Backless bench

# BINS











90L



# TABLES





Picnic table **Pik** 

## PARKS AND GARDENS





Planter **ECO** 



Planter Eco Doble



Planter **Rebnew** 

 600
 x
 600
 x
 450mm

 1800
 x
 600
 x
 450mm

 1000
 x
 500
 x
 450mm

 1000
 x
 1000
 x
 655mm

 1000
 x
 1000
 x
 1000mm

## FENCES





# BOLLARDS



#### **Optional custom engraving**

BENITO's REBNEW recycled plastic boards can be customised with exclusive engravings for municipalities, companies...



# reBnew

100% recycled · 100% recyclable products

#### **MAINTENANCE-FREE MATERIAL**



**REBNEW** 100% recycled material made of recycled plastic recovered from urban selective collection.



ANTI-VANDAL Graffiti-resistant, can be cleaned with chemical products.



**ECO-FRIENDLY** Made of recycled and recyclable polymers. Contains no pollutan