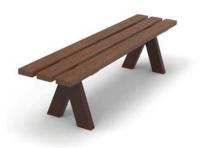

#### BENITO -Urban -Light -Play -Covers

BENITO

**RECYCLED** Polymer

Street Furniture

ReBnew

**GEA** bin

BENITO · com



# BENCHES







Delivered in a disassembled KIT.



by BNRC © BENITO



Bench Sis



Backless bench Sis B

Backless bench **Rar** 



Bench Nordico PR

#### BENCHES



#### **OLEA REBNEW** COLLECTION

By BNRC © BENITO



Backless bench



Tiered bench Olea PR



#### TOR REBNEW COLLECTION

By BNRC © BENITO







Bench Tor PR



#### **VERTEBRA** COLLECTION By BNRC © BENITO



Bench Recto R



Backless bench Recto



Bench Curvo R



Backless bench

# BINS











90L



# TABLES





Picnic table **Pik** 

## PARKS AND GARDENS





Planter **ECO** 



Planter Eco Doble



Planter **Rebnew** 

 600
 x
 600
 x
 450mm

 1800
 x
 600
 x
 450mm

 1000
 x
 500
 x
 450mm

 1000
 x
 1000
 x
 655mm

 1000
 x
 1000
 x
 1000mm

## FENCES





# BOLLARDS



#### **Optional custom engraving**

BENITO's REBNEW recycled plastic boards can be customised with exclusive engravings for municipalities, companies...



# reBnew

100% recycled · 100% recyclable products

#### **MAINTENANCE-FREE MATERIAL**



**REBNEW** 10