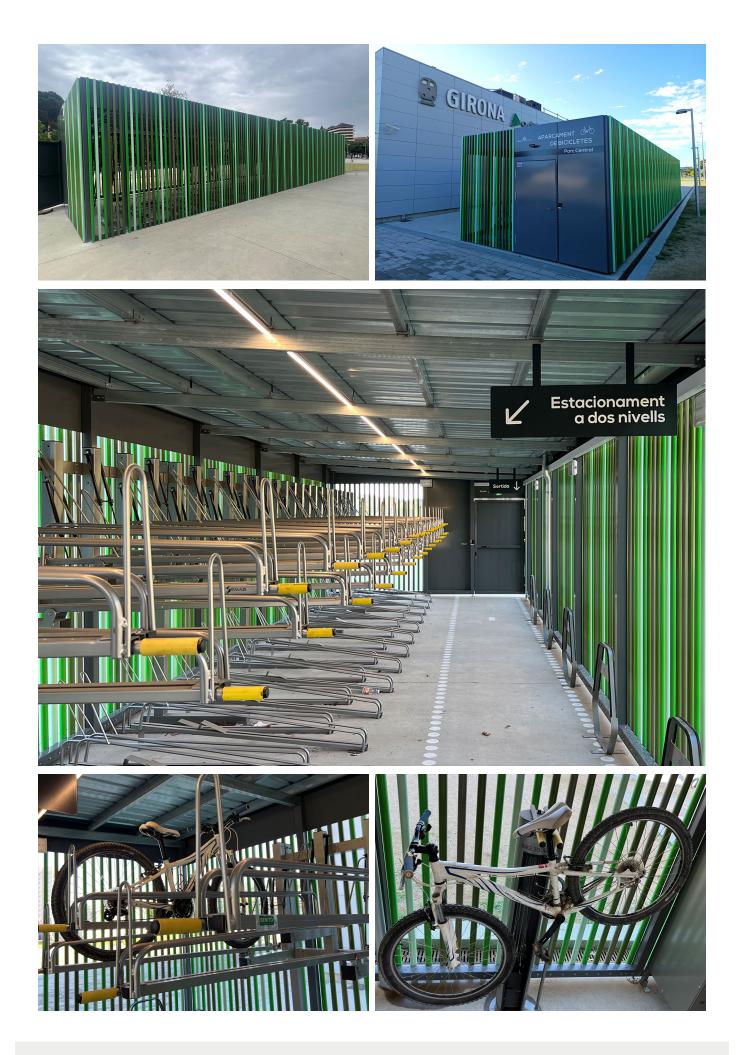

## Girona

Girona installs a bicycle parking area with the dual aim of offering a safe place to store bicycles and promoting sustainable mobility

In Girona's Parc Central, next to the high-speed train station, the bus station and close to the Renfe train station, a parking area with a capacity for 70 bicycles has been installed. It is made of a metal structure based on coloured laminated profiles and is designed to be flexible so that it can be expanded or reduced, or moved to another location if required in the future..

Inside the parking area there is space for 60 bicycles and an area with capacity for 10 bicycles of a special width or size. It has 12 lockers, a self-repair point and is operated through a mobile application with prior registration.