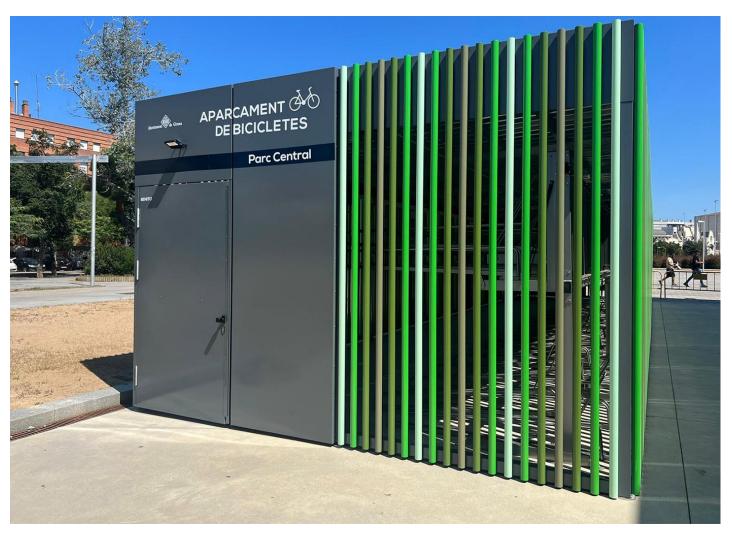

## Girona

Girona installs a bicycle parking area with the dual aim of offering a safe place to store bicycles and promoting sustainable mobility

In Girona's Parc Central, next to the high-speed train station, the bus station and close to the Renfe train station, a parking area with a capacity for 70 bicycles has been installed. It is made of a metal structure based on coloured laminated profiles and is designed to be flexible so that it can be expanded or reduced, or moved to another location if required in the future..

Inside the parking area there is space for 60 bicycles and an area with capacity for 10 bicycles of a special width or size. It has 12 lockers, a self-repair point and is operated through a mobile application with prior registration.