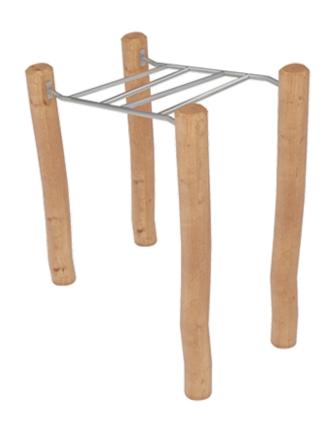

JROY96

The ROY collection is the perfect solution for those who think that pedagogy goes beyond play, who want their children to learn the importance of nature and that imperfection is often related to authenticity, but also who **wish to add an artisanal touch to their projects**.

## Materials:

**Posts, Robinia wood:** round posts made of Robinia wood. Robinia is characterised by its resistance and durability. Its trunks are formed entirely by heartwood, the hardest part of the trees. It is a living material, it is therefore possible that small cracks appear. However, they do not affect the durability that can reach 20 years.

Biggest part (mm): 2300x180x180 / Heaviest part (kg): 53

IMPACT ZONE: security area and ground coverings according to the EN1176-1:2017 standard.

Spare parts availability: 10 years.

Ground anchoring screws not included.