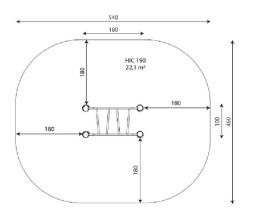

Biggest part (mm): 2300x180x180 / Heaviest part (kg): 53

IMPACT ZONE: security area and ground coverings according to the EN1176-1:2017 standard.

Spare parts availability: 10 years.

Ground anchoring screws not included.