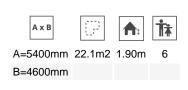

Biggest part (mm): 2300x180x180 / Heaviest part (kg): 53

IMPACT ZONE: security area and ground coverings according to the EN1176-1:2017 standard.

Spare parts availability: 10 years.

Ground anchoring screws not included.