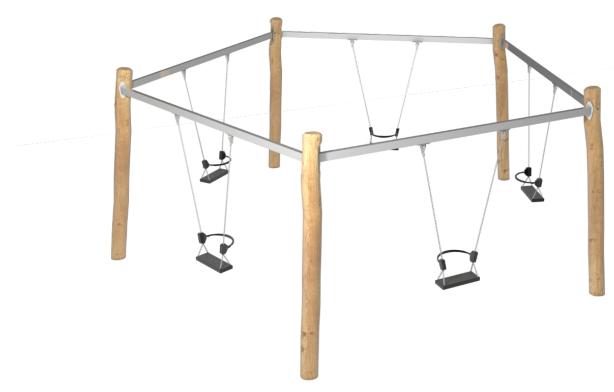

The ROY collection is the perfect solution for those who think that pedagogy goes beyond play, who want their children to learn the importance of nature and that imperfection is often related to authenticity, but also who **wish to add an artisanal touch to their projects**.

## Playful features: