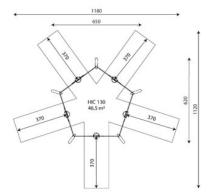

## Materials:

**Posts, Robinia wood:** round posts made of Robinia wood. Robinia is characterised by its resistance and durability. Its trunks are formed entirely by heartwood, the hardest part of the trees. It is a living material, it is therefore possible that small cracks appear. However, they do not affect the durability that can reach 20 years.

Nets, Anti-vandal reinforced rope: Ø 16mm, 6 twisted steel cables, covered in polypropylene. High durability plastic connectors.

Metallic parts: AISI-304 stainless steel.

Fixings: electro galvanised and stainless steel quality 8.8 DIN267, AISI-304.