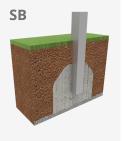

Biggest part (mm): 2270x800x800 / Heaviest part (kg): 20

IMPACT ZONE: security area and ground coverings according to the EN1176-1:2017 standard.

Spare parts availability: 10 years.

Ground anchoring screws not included.