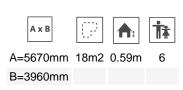

Biggest part (mm): 2270x800x800 / Heaviest part (kg): 20

IMPACT ZONE: security area and ground coverings according to the EN1176-1:2017 standard.

Spare parts availability: 10 years.

Ground anchoring screws not included.