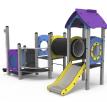

-slip surface. Waterproof lateral protection.

Nets, Anti-vandal reinforced rope: Ø 16mm, 6 twisted steel cables, covered in polypropylene. High durability plastic connectors.

Fixings: electro galvanised and stainless steel quality 8.8 DIN267, AISI-304.

- None of the materials requires a specific treatment for its disposal.
- If the product is subject to severe use, maintenance should be increased.
- Don't use the product before the installation/maintenance is ready.
- Please check the maintenance instructions.

Biggest part (mm): 2270x800x800 / Heaviest part (kg): 20

IMPACT ZONE: security area and ground coverings according to the EN1176-1:2017 standard.

Spare parts availability: 10 years.

Ground anchoring screws not included.

## Playful features:







## Alternatives:



JPVA02





JPVA03

JPVA04