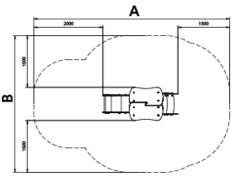

Biggest part (mm): 2270x800x800 / Heaviest part (kg): 20

IMPACT ZONE: security area and ground coverings according to the EN1176-1:2017 standard.

Spare parts availability: 10 years.

Ground anchoring screws not included.