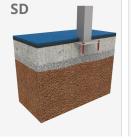

Biggest part (mm): 2270x800x800 / Heaviest part (kg): 20

IMPACT ZONE: security area and ground coverings according to the EN1176-1:2017 standard.

Spare parts availability: 10 years.

Ground anchoring screws not included.