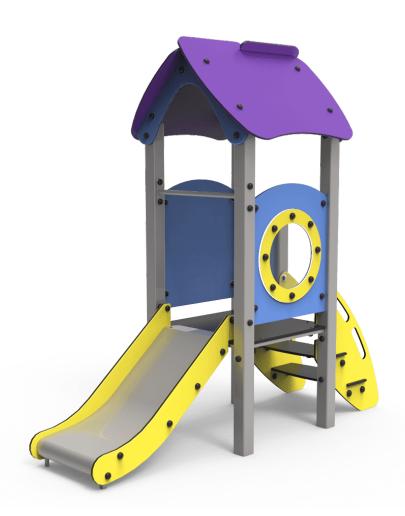

## **Artic 1**

JPVA01

The **ARTIC** collection is functional and compact. It consists on modular tower combinations for the smallest to the eldest children. Ideal for space limited playground areas and to combine different elements in larger spaces too.

## Materials:

Structure, Metal: hot-dip galvanized and powder coated 80x80x2mm posts resistant to abrasion, corrosion and bad weather conditions. 2mm thick AISI 304 polished stainless steel slide surface curved and molded in one piece. Ø32mm protective bars made of AISI 304 stainless steel.

Panels, ECOPLAY: 10-12-15-19mm thick HPDE produced with recycled materials. High-density polyethylene characterised by its resistance to chemical abrasives. As a polymer, it is unaffected by corrosion. Due to its light elastic nature, it offers high resistance to impact, making it very difficult to break.

Platforms, Phenolic: birch plywood coated with a phenol film on both sides. Wire mesh anti-slip surface. Waterproof lateral protection.

Nets, Anti-vandal reinforced rope: Ø 16mm, 6 twisted steel cables, covered in polypropylene. High durability plastic connectors.