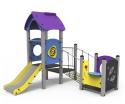

## **Artic 1**

JPVA01

The **ARTIC** collection is functional and compact. It consists on modular tower combinations for the smallest to the eldest children. Ideal for space limited playground areas and to combine different elements in larger spaces too.