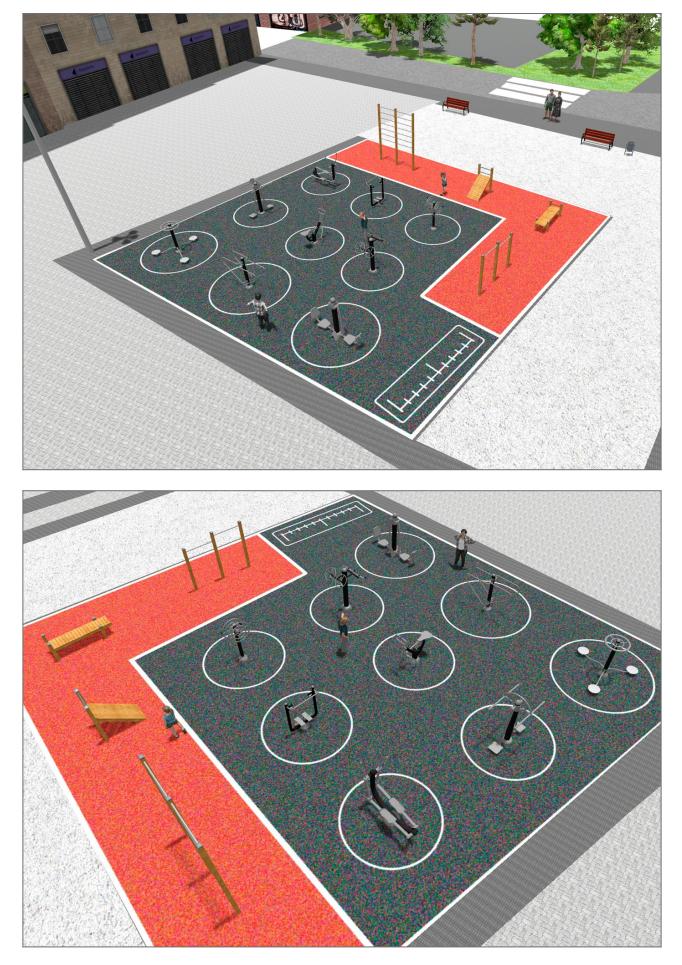

Surface: 260 m<sup>2</sup>

Email: info@benito.com Telephone: +34 93 852 1000

| duct    | Description                                                                                                                                                                                                                                                                                                                                                                                                                                                                                                                                                        |
|---------|--------------------------------------------------------------------------------------------------------------------------------------------------------------------------------------------------------------------------------------------------------------------------------------------------------------------------------------------------------------------------------------------------------------------------------------------------------------------------------------------------------------------------------------------------------------------|
| JSA008N | <ul> <li>Rowing</li> <li>The healthy elements manufactured by BENITO enable people to exercise in both public and private spaces, increasing their well-being and quality of life while boosting health and social relations.</li> <li>Health functions: improving cardiovascular and respiratory functions, strengthening muscles and enhancing agility, flexibility and coordination of movements.</li> <li>Social functions: creating leisure activities, promoting social integration and a more intensive recreational use of public spaces.</li> </ul>       |
| •       | Data Sheet Certificate                                                                                                                                                                                                                                                                                                                                                                                                                                                                                                                                             |
| JSA002N | <ul> <li>Extension</li> <li>The healthy elements manufactured by BENITO enable people to exercise in both public and private spaces, increasing their well-being and quality of life while boosting health and social relations.</li> <li>Health functions: improving cardiovascular and respiratory functions, strengthening muscles and enhancing agility, flexibility and coordination of movements.</li> <li>Social functions: creating leisure activities, promoting social integration and a more intensive recreational use of public spaces.</li> </ul>    |
|         | Data Sheet Certificate                                                                                                                                                                                                                                                                                                                                                                                                                                                                                                                                             |
| JSA005N | Wheels         The healthy elements manufactured by BENITO enable people to exercise in both public and private spaces, increasing their well-being and quality of life while boosting health and social relations.         - Health functions: improving cardiovascular and respiratory functions, strengthening muscles and enhancing agility, flexibility and coordination of movements.         - Social functions: creating leisure activities, promoting social integration and a more intensive recreational use of public spaces.                          |
| 6       | Data Sheet Certificate                                                                                                                                                                                                                                                                                                                                                                                                                                                                                                                                             |
| JCIR02  | Abdominal         The Work-fit range is complete and all elements can be perfectly combined to create a customised circu         Work-fit allows you to combine walking or running with different exercises to maintain an active, healthy         lifestyle.       Work-fit is manufactured entirely from wood; it is therefore recommended to install it in natural environments.         Data Sheet       Certificate                                                                                                                                           |
| JSA007N | <ul> <li>Hockey         The healthy elements manufactured by BENITO enable people to exercise in both public and private spaces, increasing their well-being and quality of life while boosting health and social relations.         - Health functions: improving cardiovascular and respiratory functions, strengthening muscles and enhancing agility, flexibility and coordination of movements.         - Social functions: creating leisure activities, promoting social integration and a more intensive recreational use of public spaces.     </li> </ul> |
|         | Data Sheet Certificate                                                                                                                                                                                                                                                                                                                                                                                                                                                                                                                                             |
| JSA006N | Climber<br>The healthy elements manufactured by BENITO enable people to exercise in both public and private<br>spaces, increasing their well-being and quality of life while boosting health and social relations.<br>- Health functions: improving cardiovascular and respiratory functions, strengthening muscles and<br>enhancing agility, flexibility and coordination of movements.<br>- Social functions: creating leisure activities, promoting social integration and a more intensive<br>recreational use of public spaces.                               |
| 8- 8-C  | Data Sheet Certificate                                                                                                                                                                                                                                                                                                                                                                                                                                                                                                                                             |