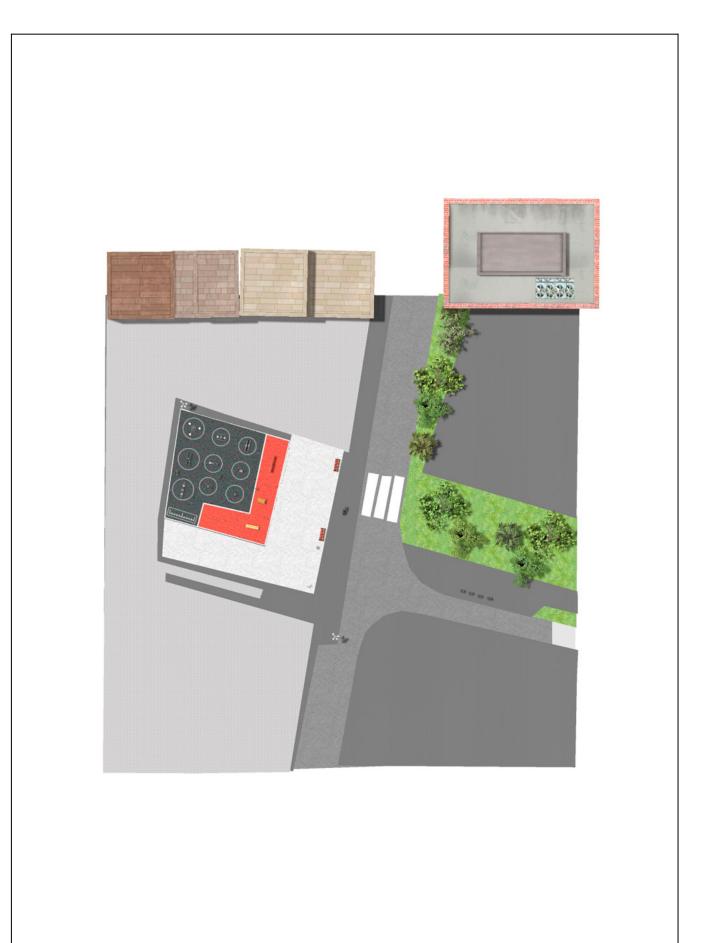

Surface: 260 m<sup>2</sup>

Email: info@benito.com Telephone: +34 93 852 1000

| duct    | Description                                                                                                                                                                                                                                                                                                                                                                                                                                                                                                                                                        |
|---------|--------------------------------------------------------------------------------------------------------------------------------------------------------------------------------------------------------------------------------------------------------------------------------------------------------------------------------------------------------------------------------------------------------------------------------------------------------------------------------------------------------------------------------------------------------------------|
| JSA008N | <ul> <li>Rowing</li> <li>The healthy elements manufactured by BENITO enable people to exercise in both public and private spaces, increasing their well-being and quality of life while boosting health and social relations.</li> <li>Health functions: improving cardiovascular and respiratory functions, strengthening muscles and enhancing agility, flexibility and coordination of movements.</li> <li>Social functions: creating leisure activities, promoting social integration and a more intensive recreational use of public spaces.</li> </ul>       |
| •       | Data Sheet Certificate                                                                                                                                                                                                                                                                                                                                                                                                                                                                                                                                             |
| JSA002N | <ul> <li>Extension</li> <li>The healthy elements manufactured by BENITO enable people to exercise in both public and private spaces, increasing their well-being and quality of life while boosting health and social relations.</li> <li>Health functions: improving cardiovascular and respiratory functions, strengthening muscles and enhancing agility, flexibility and coordination of movements.</li> <li>Social functions: creating leisure activities, promoting social integration and a more intensive recreational use of public spaces.</li> </ul>    |
|         | Data Sheet Certificate                                                                                                                                                                                                                                                                                                                                                                                                                                                                                                                                             |
| JSA005N | Wheels         The healthy elements manufactured by BENITO enable people to exercise in both public and private spaces, increasing their well-being and quality of life while boosting health and social relations.         - Health functions: improving cardiovascular and respiratory functions, strengthening muscles and enhancing agility, flexibility and coordination of movements.         - Social functions: creating leisure activities, promoting social integration and a more intensive recreational use of public spaces.                          |
| 6       | Data Sheet Certificate                                                                                                                                                                                                                                                                                                                                                                                                                                                                                                                                             |
| JCIR02  | Abdominal         The Work-fit range is complete and all elements can be perfectly combined to create a customised circu         Work-fit allows you to combine walking or running with different exercises to maintain an active, healthy         lifestyle.       Work-fit is manufactured entirely from wood; it is therefore recommended to install it in natural environments.         Data Sheet       Certificate                                                                                                                                           |
| JSA007N | <ul> <li>Hockey         The healthy elements manufactured by BENITO enable people to exercise in both public and private spaces, increasing their well-being and quality of life while boosting health and social relations.         - Health functions: improving cardiovascular and respiratory functions, strengthening muscles and enhancing agility, flexibility and coordination of movements.         - Social functions: creating leisure activities, promoting social integration and a more intensive recreational use of public spaces.     </li> </ul> |
|         | Data Sheet Certificate                                                                                                                                                                                                                                                                                                                                                                                                                                                                                                                                             |
| JSA006N | Climber<br>The healthy elements manufactured by BENITO enable people to exercise in both public and private<br>spaces, increasing their well-being and quality of life while boosting health and social relations.<br>- Health functions: improving cardiovascular and respiratory functions, strengthening muscles and<br>enhancing agility, flexibility and coordination of movements.<br>- Social functions: creating leisure activities, promoting social integration and a more intensive<br>recreational use of public spaces.                               |
| 8- 8-C  | Data Sheet Certificate                                                                                                                                                                                                                                                                                                                                                                                                                                                                                                                                             |