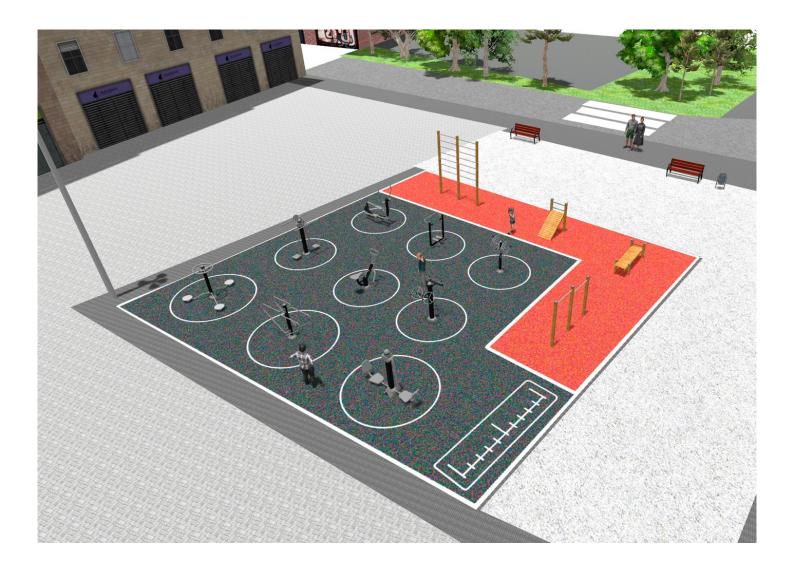

Surface: 260 m<sup>2</sup>

Email: info@benito.com Telephone: +34 93 852 1000

| duct    | Description                                                                                                                                                                                                                                                                                                                                                                                                                                                                                                                                                        |
|---------|--------------------------------------------------------------------------------------------------------------------------------------------------------------------------------------------------------------------------------------------------------------------------------------------------------------------------------------------------------------------------------------------------------------------------------------------------------------------------------------------------------------------------------------------------------------------|
| JSA008N | <ul> <li>Rowing</li> <li>The healthy elements manufactured by BENITO enable people to exercise in both public and private spaces, increasing their well-being and quality of life while boosting health and social relations.</li> <li>Health functions: improving cardiovascular and respiratory functions, strengthening muscles and enhancing agility, flexibility and coordination of movements.</li> <li>Social functions: creating leisure activities, promoting social integration and a more intensive recreational use of public spaces.</li> </ul>       |
| •       | Data Sheet Certificate                                                                                                                                                                                                                                                                                                                                                                                                                                                                                                                                             |
| JSA002N | <ul> <li>Extension</li> <li>The healthy elements manufactured by BENITO enable people to exercise in both public and private spaces, increasing their well-being and quality of life while boosting health and social relations.</li> <li>Health functions: improving cardiovascular and respiratory functions, strengthening muscles and enhancing agility, flexibility and coordination of movements.</li> <li>Social functions: creating leisure activities, promoting social integration and a more intensive recreational use of public spaces.</li> </ul>    |
|         | Data Sheet Certificate                                                                                                                                                                                                                                                                                                                                                                                                                                                                                                                                             |
| JSA005N | Wheels         The healthy elements manufactured by BENITO enable people to exercise in both public and private spaces, increasing their well-being and quality of life while boosting health and social relations.         - Health functions: improving cardiovascular and respiratory functions, strengthening muscles and enhancing agility, flexibility and coordination of movements.         - Social functions: creating leisure activities, promoting social integration and a more intensive recreational use of public spaces.                          |
| 6       | Data Sheet Certificate                                                                                                                                                                                                                                                                                                                                                                                                                                                                                                                                             |
| JCIR02  | Abdominal         The Work-fit range is complete and all elements can be perfectly combined to create a customised circu         Work-fit allows you to combine walking or running with different exercises to maintain an active, healthy         lifestyle.       Work-fit is manufactured entirely from wood; it is therefore recommended to install it in natural environments.         Data Sheet       Certificate                                                                                                                                           |
| JSA007N | <ul> <li>Hockey         The healthy elements manufactured by BENITO enable people to exercise in both public and private spaces, increasing their well-being and quality of life while boosting health and social relations.         - Health functions: improving cardiovascular and respiratory functions, strengthening muscles and enhancing agility, flexibility and coordination of movements.         - Social functions: creating leisure activities, promoting social integration and a more intensive recreational use of public spaces.     </li> </ul> |
|         | Data Sheet Certificate                                                                                                                                                                                                                                                                                                                                                                                                                                                                                                                                             |
| JSA006N | Climber<br>The healthy elements manufactured by BENITO enable people to exercise in both public and private<br>spaces, increasing their well-being and quality of life while boosting health and social relations.<br>- Health functions: improving cardiovascular and respiratory functions, strengthening muscles and<br>enhancing agility, flexibility and coordination of movements.<br>- Social functions: creating leisure activities, promoting social integration and a more intensive<br>recreational use of public spaces.                               |
| 8- 8-C  | Data Sheet Certificate                                                                                                                                                                                                                                                                                                                                                                                                                                                                                                                                             |