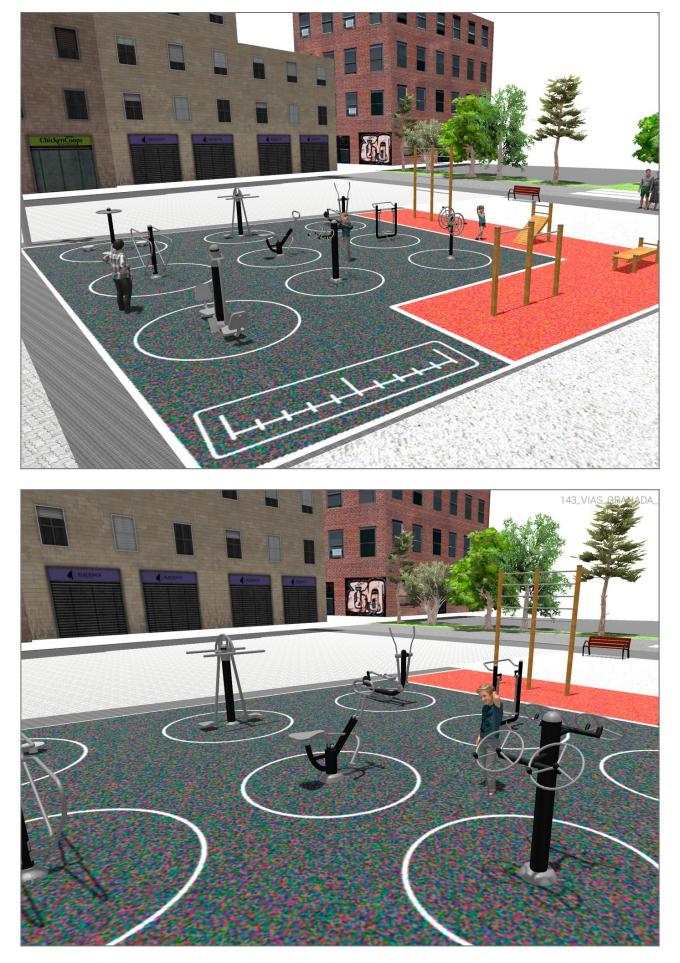

Surface: 260 m<sup>2</sup>

Email: info@benito.com Telephone: +34 93 852 1000

| duct    | Description                                                                                                                                                                                                                                                                                                                                                                                                                                                                                                                                                        |
|---------|--------------------------------------------------------------------------------------------------------------------------------------------------------------------------------------------------------------------------------------------------------------------------------------------------------------------------------------------------------------------------------------------------------------------------------------------------------------------------------------------------------------------------------------------------------------------|
| JSA008N | <ul> <li>Rowing</li> <li>The healthy elements manufactured by BENITO enable people to exercise in both public and private spaces, increasing their well-being and quality of life while boosting health and social relations.</li> <li>Health functions: improving cardiovascular and respiratory functions, strengthening muscles and enhancing agility, flexibility and coordination of movements.</li> <li>Social functions: creating leisure activities, promoting social integration and a more intensive recreational use of public spaces.</li> </ul>       |
| •       | Data Sheet Certificate                                                                                                                                                                                                                                                                                                                                                                                                                                                                                                                                             |
| JSA002N | <ul> <li>Extension</li> <li>The healthy elements manufactured by BENITO enable people to exercise in both public and private spaces, increasing their well-being and quality of life while boosting health and social relations.</li> <li>Health functions: improving cardiovascular and respiratory functions, strengthening muscles and enhancing agility, flexibility and coordination of movements.</li> <li>Social functions: creating leisure activities, promoting social integration and a more intensive recreational use of public spaces.</li> </ul>    |
|         | Data Sheet Certificate                                                                                                                                                                                                                                                                                                                                                                                                                                                                                                                                             |
| JSA005N | Wheels         The healthy elements manufactured by BENITO enable people to exercise in both public and private spaces, increasing their well-being and quality of life while boosting health and social relations.         - Health functions: improving cardiovascular and respiratory functions, strengthening muscles and enhancing agility, flexibility and coordination of movements.         - Social functions: creating leisure activities, promoting social integration and a more intensive recreational use of public spaces.                          |
| 6       | Data Sheet Certificate                                                                                                                                                                                                                                                                                                                                                                                                                                                                                                                                             |
| JCIR02  | Abdominal         The Work-fit range is complete and all elements can be perfectly combined to create a customised circu         Work-fit allows you to combine walking or running with different exercises to maintain an active, healthy         lifestyle.       Work-fit is manufactured entirely from wood; it is therefore recommended to install it in natural environments.         Data Sheet       Certificate                                                                                                                                           |
| JSA007N | <ul> <li>Hockey         The healthy elements manufactured by BENITO enable people to exercise in both public and private spaces, increasing their well-being and quality of life while boosting health and social relations.         - Health functions: improving cardiovascular and respiratory functions, strengthening muscles and enhancing agility, flexibility and coordination of movements.         - Social functions: creating leisure activities, promoting social integration and a more intensive recreational use of public spaces.     </li> </ul> |
|         | Data Sheet Certificate                                                                                                                                                                                                                                                                                                                                                                                                                                                                                                                                             |
| JSA006N | Climber<br>The healthy elements manufactured by BENITO enable people to exercise in both public and private<br>spaces, increasing their well-being and quality of life while boosting health and social relations.<br>- Health functions: improving cardiovascular and respiratory functions, strengthening muscles and<br>enhancing agility, flexibility and coordination of movements.<br>- Social functions: creating leisure activities, promoting social integration and a more intensive<br>recreational use of public spaces.                               |
| 8- 8-C  | Data Sheet Certificate                                                                                                                                                                                                                                                                                                                                                                                                                                                                                                                                             |