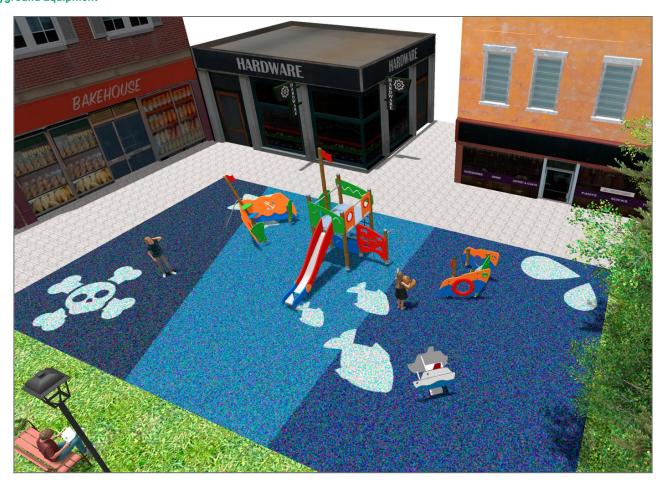

## **PROJECT**

PROJ-162-2021

Surface: 175 m<sup>2</sup>

Email: info@benito.com Telephone: +34 93 852 1000

| Product | Description                                                                                                                                                                                                                                                                                                                                                                                                              |
|---------|--------------------------------------------------------------------------------------------------------------------------------------------------------------------------------------------------------------------------------------------------------------------------------------------------------------------------------------------------------------------------------------------------------------------------|
| JJMM01  | Barco Designed by Javier Mariscal. Half-artist half-designer, his childlike strokes and Latin aesthetic combine perfectly with this kind of product.  Data Sheet Certificate Conformity                                                                                                                                                                                                                                  |
| JAM10   | Drake Structure, Laminated wood: scandinavian laminated pine wood treated in autoclave Class IV. Finished with two layers of Lasur paint. In case of being subjected to bad weather conditions, laminated pine wood can present some tiny cracks on the surface that do not reduce its durability at all. As regards resin and knots, please note that these are part of its natural appearance.  Data Sheet Certificate |