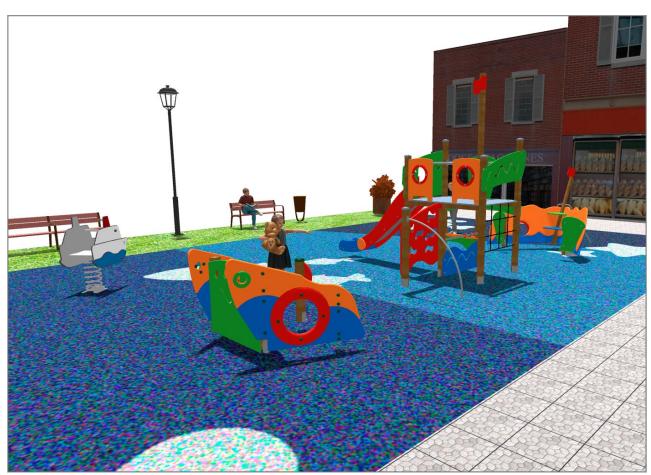

## **PROJECT**

PROJ-162-2021

Surface: 175 m<sup>2</sup>

Email: info@benito.com Telephone: +34 93 852 1000

| Product | Description                                                                                                                                                                                                                                                                                                                                                                                                              |
|---------|--------------------------------------------------------------------------------------------------------------------------------------------------------------------------------------------------------------------------------------------------------------------------------------------------------------------------------------------------------------------------------------------------------------------------|
| JJMM01  | Barco Designed by Javier Mariscal. Half-artist half-designer, his childlike strokes and Latin aesthetic combine perfectly with this kind of product.  Data Sheet Certificate Conformity                                                                                                                                                                                                                                  |
| JAM10   | Drake Structure, Laminated wood: scandinavian laminated pine wood treated in autoclave Class IV. Finished with two layers of Lasur paint. In case of being subjected to bad weather conditions, laminated pine wood can present some tiny cracks on the surface that do not reduce its durability at all. As regards resin and knots, please note that these are part of its natural appearance.  Data Sheet Certificate |