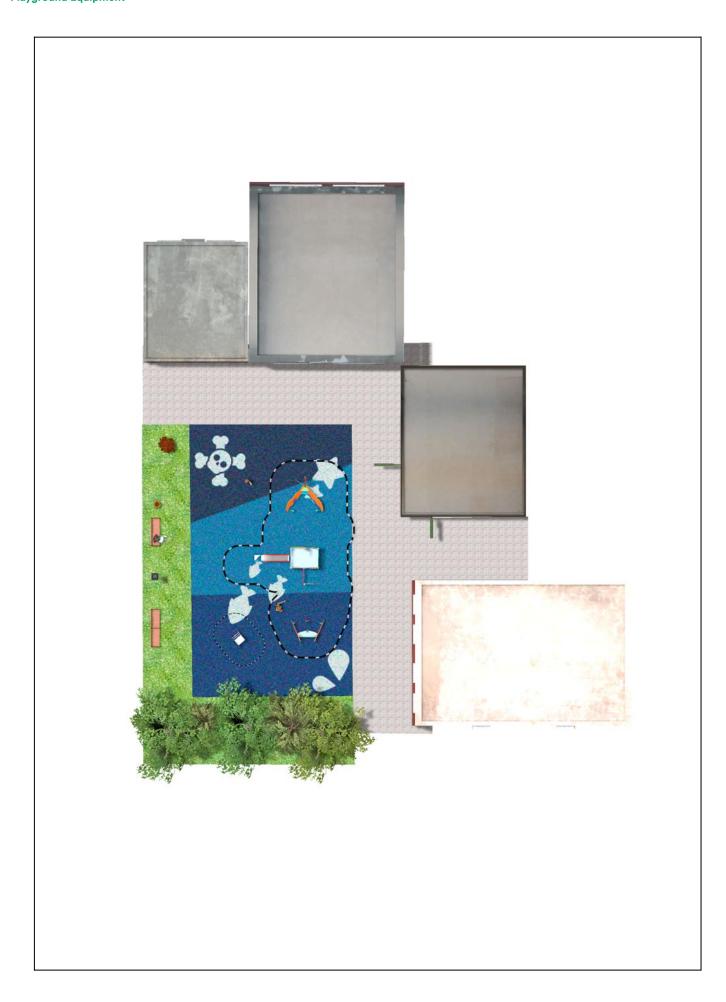

## **PROJECT**

PROJ-162-2021

Surface: 175 m<sup>2</sup>

Email: info@benito.com Telephone: +34 93 852 1000

| Product | Description                                                                                                                                                                                                                                                                                                                                                                                                              |
|---------|--------------------------------------------------------------------------------------------------------------------------------------------------------------------------------------------------------------------------------------------------------------------------------------------------------------------------------------------------------------------------------------------------------------------------|
| JJMM01  | Barco Designed by Javier Mariscal. Half-artist half-designer, his childlike strokes and Latin aesthetic combine perfectly with this kind of product.  Data Sheet Certificate Conformity                                                                                                                                                                                                                                  |
| JAM10   | Drake Structure, Laminated wood: scandinavian laminated pine wood treated in autoclave Class IV. Finished with two layers of Lasur paint. In case of being subjected to bad weather conditions, laminated pine wood can present some tiny cracks on the surface that do not reduce its durability at all. As regards resin and knots, please note that these are part of its natural appearance.  Data Sheet Certificate |