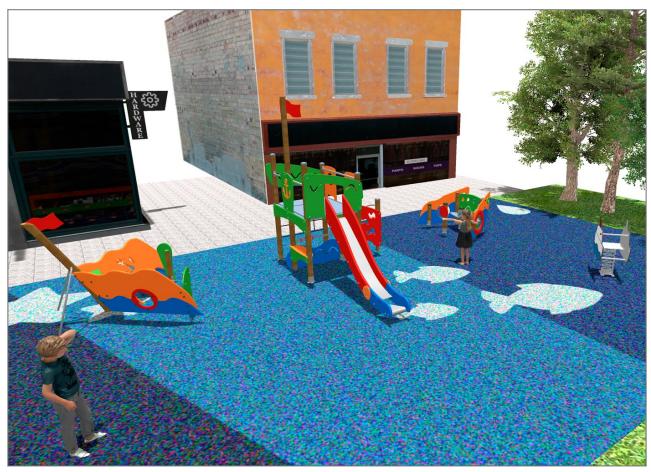

## **PROJECT**

PROJ-162-2021

Surface: 175 m<sup>2</sup>

Email: info@benito.com Telephone: +34 93 852 1000

| Product | Description                                                                                                                                                                                                                                                                                                                                                                                                              |
|---------|--------------------------------------------------------------------------------------------------------------------------------------------------------------------------------------------------------------------------------------------------------------------------------------------------------------------------------------------------------------------------------------------------------------------------|
| JJMM01  | Barco Designed by Javier Mariscal. Half-artist half-designer, his childlike strokes and Latin aesthetic combine perfectly with this kind of product.  Data Sheet Certificate Conformity                                                                                                                                                                                                                                  |
| JAM10   | Drake Structure, Laminated wood: scandinavian laminated pine wood treated in autoclave Class IV. Finished with two layers of Lasur paint. In case of being subjected to bad weather conditions, laminated pine wood can present some tiny cracks on the surface that do not reduce its durability at all. As regards resin and knots, please note that these are part of its natural appearance.  Data Sheet Certificate |