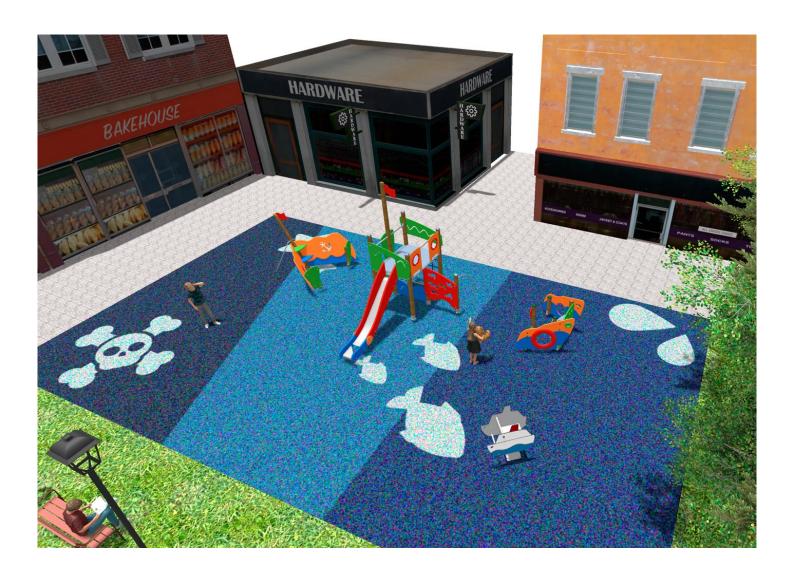

## **PROJECT**

PROJ-162-2021

Surface: 175 m<sup>2</sup>

Email: info@benito.com Telephone: +34 93 852 1000

| Product | Description                                                                                                                                                                                                                                                                                                                                                                                                              |
|---------|--------------------------------------------------------------------------------------------------------------------------------------------------------------------------------------------------------------------------------------------------------------------------------------------------------------------------------------------------------------------------------------------------------------------------|
| JJMM01  | Barco Designed by Javier Mariscal. Half-artist half-designer, his childlike strokes and Latin aesthetic combine perfectly with this kind of product.  Data Sheet Certificate Conformity                                                                                                                                                                                                                                  |
| JAM10   | Drake Structure, Laminated wood: scandinavian laminated pine wood treated in autoclave Class IV. Finished with two layers of Lasur paint. In case of being subjected to bad weather conditions, laminated pine wood can present some tiny cracks on the surface that do not reduce its durability at all. As regards resin and knots, please note that these are part of its natural appearance.  Data Sheet Certificate |