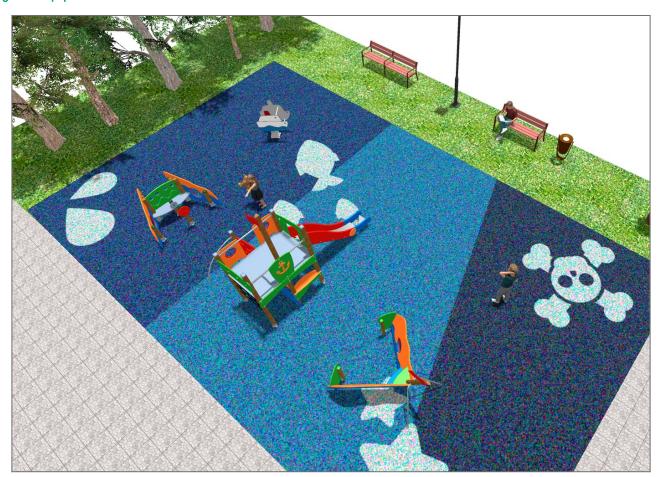

## **PROJECT**

PROJ-162-2021

Surface: 175 m<sup>2</sup>

Email: info@benito.com Telephone: +34 93 852 1000

| Product | Description                                                                                                                                                                                                                                                                                                                                                                                                              |
|---------|--------------------------------------------------------------------------------------------------------------------------------------------------------------------------------------------------------------------------------------------------------------------------------------------------------------------------------------------------------------------------------------------------------------------------|
| JJMM01  | Barco Designed by Javier Mariscal. Half-artist half-designer, his childlike strokes and Latin aesthetic combine perfectly with this kind of product.  Data Sheet Certificate Conformity                                                                                                                                                                                                                                  |
| JAM10   | Drake Structure, Laminated wood: scandinavian laminated pine wood treated in autoclave Class IV. Finished with two layers of Lasur paint. In case of being subjected to bad weather conditions, laminated pine wood can present some tiny cracks on the surface that do not reduce its durability at all. As regards resin and knots, please note that these are part of its natural appearance.  Data Sheet Certificate |