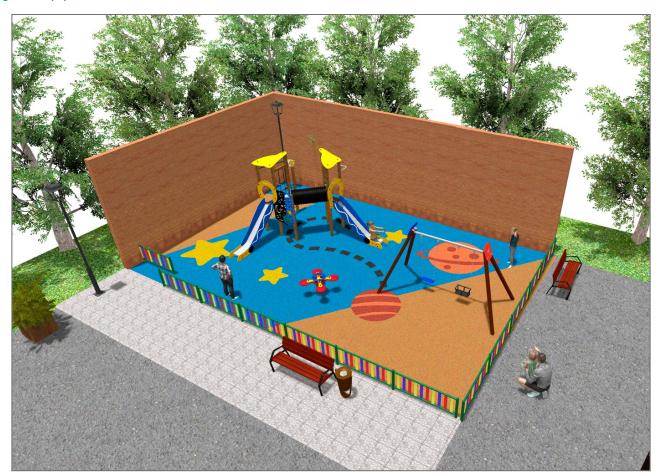

## **PROJECT**

PROJ-155-2021

Surface: 140 m<sup>2</sup>

Email: info@benito.com Telephone: +34 93 852 1000

| Product   | Description                                                                                                                                                 |
|-----------|-------------------------------------------------------------------------------------------------------------------------------------------------------------|
| JEDU04    | Siri The EDUCA collection, for 6 to 12-year-old children. The Earth, planets, the Moon, day and night.                                                      |
|           | Data Sheet Certificate                                                                                                                                      |
| JL1511000 | MADERA 1 Flat 1 Cradle Swings for children made of different materials such as wood and steel. Resistant to abrasion, corrosion and bad weather conditions. |
| 50        | Data Sheet Certificate Conformity                                                                                                                           |
| JFS06     | Flop Fun and educative spring swing for children. Made of resistant materials according to the EN1176 standard.                                             |
|           | Data Sheet Certificate Conformity                                                                                                                           |