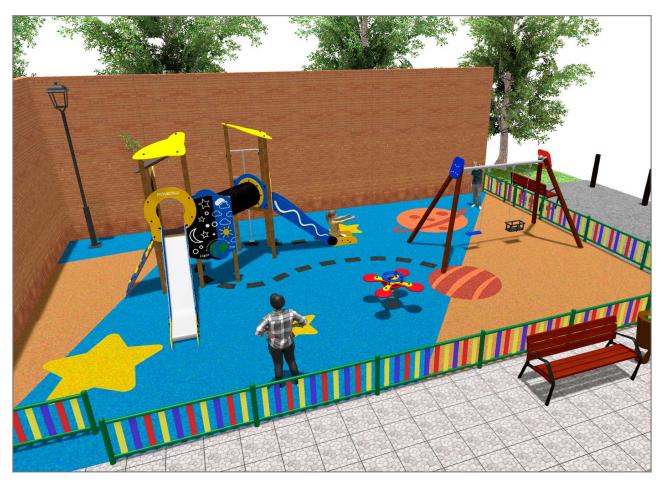

## **PROJECT**

PROJ-155-2021

Surface: 140 m<sup>2</sup>

Email: info@benito.com Telephone: +34 93 852 1000

| Product   | Description                                                                                                                                                 |
|-----------|-------------------------------------------------------------------------------------------------------------------------------------------------------------|
| JEDU04    | Siri The EDUCA collection, for 6 to 12-year-old children. The Earth, planets, the Moon, day and night.                                                      |
|           | Data Sheet Certificate                                                                                                                                      |
| JL1511000 | MADERA 1 Flat 1 Cradle Swings for children made of different materials such as wood and steel. Resistant to abrasion, corrosion and bad weather conditions. |
| 50        | Data Sheet Certificate Conformity                                                                                                                           |
| JFS06     | Flop Fun and educative spring swing for children. Made of resistant materials according to the EN1176 standard.                                             |
|           | Data Sheet Certificate Conformity                                                                                                                           |