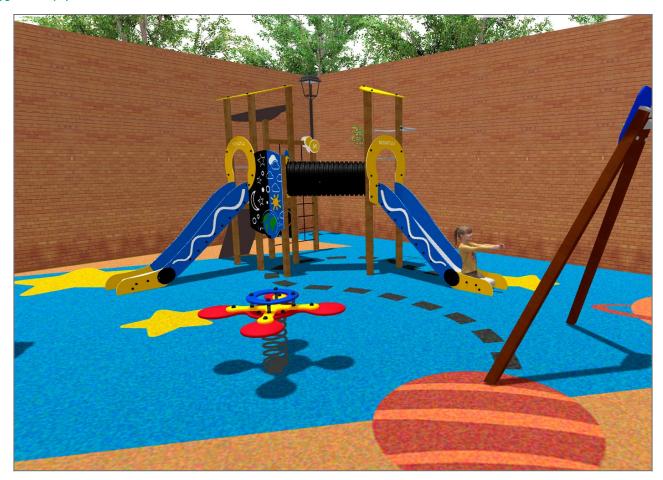

## **PROJECT**

PROJ-155-2021

Surface: 140 m<sup>2</sup>

Email: info@benito.com Telephone: +34 93 852 1000

| Product   | Description                                                                                                                                                 |
|-----------|-------------------------------------------------------------------------------------------------------------------------------------------------------------|
| JEDU04    | Siri The EDUCA collection, for 6 to 12-year-old children. The Earth, planets, the Moon, day and night.                                                      |
|           | Data Sheet Certificate                                                                                                                                      |
| JL1511000 | MADERA 1 Flat 1 Cradle Swings for children made of different materials such as wood and steel. Resistant to abrasion, corrosion and bad weather conditions. |
| 50        | Data Sheet Certificate Conformity                                                                                                                           |
| JFS06     | Flop Fun and educative spring swing for children. Made of resistant materials according to the EN1176 standard.                                             |
|           | Data Sheet Certificate Conformity                                                                                                                           |