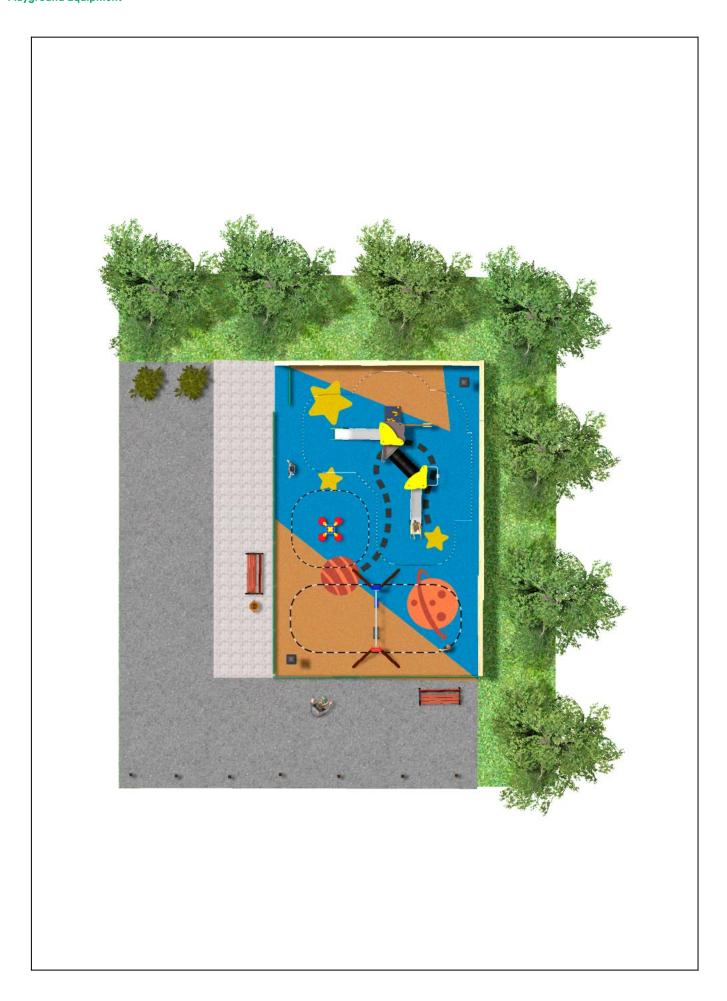

## **PROJECT**

PROJ-155-2021

Surface: 140 m<sup>2</sup>

Email: info@benito.com Telephone: +34 93 852 1000

| Product   | Description                                                                                                                                                 |
|-----------|-------------------------------------------------------------------------------------------------------------------------------------------------------------|
| JEDU04    | Siri The EDUCA collection, for 6 to 12-year-old children. The Earth, planets, the Moon, day and night.                                                      |
|           | Data Sheet Certificate                                                                                                                                      |
| JL1511000 | MADERA 1 Flat 1 Cradle Swings for children made of different materials such as wood and steel. Resistant to abrasion, corrosion and bad weather conditions. |
| 50        | Data Sheet Certificate Conformity                                                                                                                           |
| JFS06     | Flop Fun and educative spring swing for children. Made of resistant materials according to the EN1176 standard.                                             |
|           | Data Sheet Certificate Conformity                                                                                                                           |