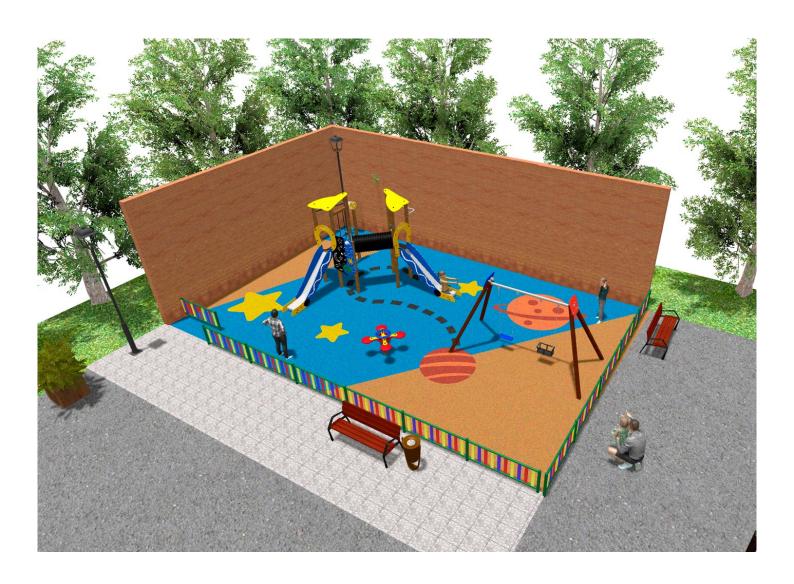

## **PROJECT**

PROJ-155-2021

Surface: 140 m<sup>2</sup>

Email: info@benito.com Telephone: +34 93 852 1000

| Product   | Description                                                                                                                                                 |
|-----------|-------------------------------------------------------------------------------------------------------------------------------------------------------------|
| JEDU04    | Siri The EDUCA collection, for 6 to 12-year-old children. The Earth, planets, the Moon, day and night.                                                      |
|           | Data Sheet Certificate                                                                                                                                      |
| JL1511000 | MADERA 1 Flat 1 Cradle Swings for children made of different materials such as wood and steel. Resistant to abrasion, corrosion and bad weather conditions. |
| 50        | Data Sheet Certificate Conformity                                                                                                                           |
| JFS06     | Flop Fun and educative spring swing for children. Made of resistant materials according to the EN1176 standard.                                             |
|           | Data Sheet Certificate Conformity                                                                                                                           |