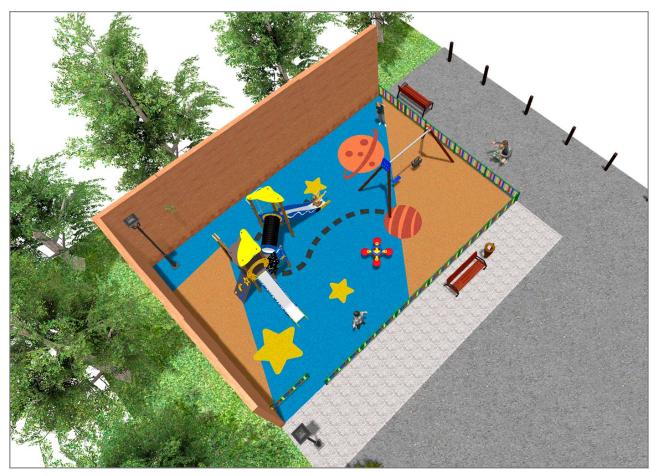

## **PROJECT**

PROJ-155-2021

Surface: 140 m<sup>2</sup>

Email: info@benito.com Telephone: +34 93 852 1000

| Product   | Description                                                                                                                                                 |
|-----------|-------------------------------------------------------------------------------------------------------------------------------------------------------------|
| JEDU04    | Siri The EDUCA collection, for 6 to 12-year-old children. The Earth, planets, the Moon, day and night.                                                      |
|           | Data Sheet Certificate                                                                                                                                      |
| JL1511000 | MADERA 1 Flat 1 Cradle Swings for children made of different materials such as wood and steel. Resistant to abrasion, corrosion and bad weather conditions. |
| 50        | Data Sheet Certificate Conformity                                                                                                                           |
| JFS06     | Flop Fun and educative spring swing for children. Made of resistant materials according to the EN1176 standard.                                             |
|           | Data Sheet Certificate Conformity                                                                                                                           |