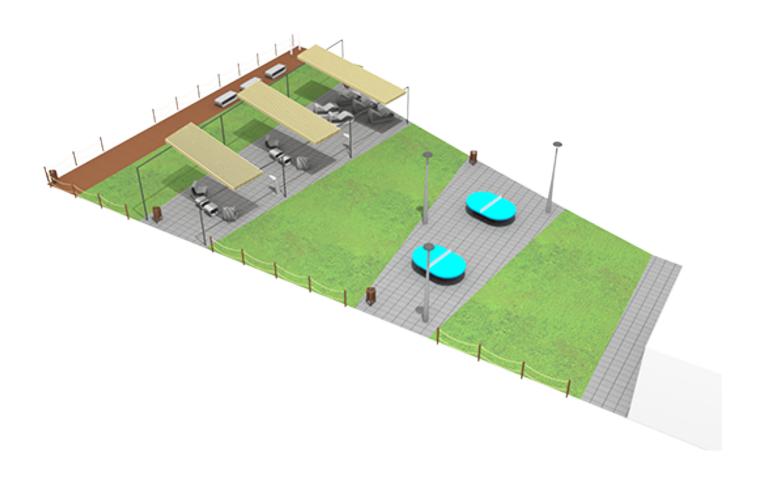

## **PROJECT**

PROJ-127-2022

Surface: 0 m<sup>2</sup>

Email: info@benito.com Telephone: +34 93 852 1000

| Product        | Description                                                                                                                                                                                                                                                                                                                                                                                                                                                                                                                                                                                             |
|----------------|---------------------------------------------------------------------------------------------------------------------------------------------------------------------------------------------------------------------------------------------------------------------------------------------------------------------------------------------------------------------------------------------------------------------------------------------------------------------------------------------------------------------------------------------------------------------------------------------------------|
| ICHP40PP+ILCZ0 | Petrus Petrus is a design light point made up of an elegant concrete pole and a Citizen luminaire. The combination of both elements results in an ideal light point for urban environments where its decorative value is important. Moreover, it is fully resistant to corrosion, which makes it ideal to be installed on the seafront or in places with high levels of salinity.  Optional: - Anti-graffiti treatment.  Data Sheet                                                                                                                                                                     |
| PA663          | GEA, the bin made with the waste thrown in the bin This bin belongs to the sustainable design street furniture collection. Entirely made of recycled polymers, recovered from post-consumer plastic. Attractive design and high functionality. Resistant to UV rays, water and bad weather conditions. Thanks to its features, GEA is a bin that can adapt to all kinds of public spaces.  Inner bin with hinged ring to fix the bag. Recommended anchoring: by means of three M8 expansion bolts. Gea, the bin designed for a more sustainable future One more step towards sustainability  Data Sheet |
| UM359S         | Petrus Chair made of precast textured granite grey concrete. May be positioned individually or in groups. Recommended anchoring: free-standing.  Data Sheet                                                                                                                                                                                                                                                                                                                                                                                                                                             |
| UM359SR        | Petrus Chair made of precast textured granite grey concrete. May be positioned individually or in groups. Recommended anchoring: free-standing.  Data Sheet                                                                                                                                                                                                                                                                                                                                                                                                                                             |
| UM359T         | Petrus Deck chair made of precast textured granite grey concrete. May be positioned individually or in groups. Recommended anchoring: free-standing.  Data Sheet                                                                                                                                                                                                                                                                                                                                                                                                                                        |
| UM521I         | Atlas Shower with Footwash Most beaches include showers, thus allowing people to remove the sand after enjoying a day at the seaside. Product highly resistant to corrosion, offers high durability outdoors.  Data Sheet                                                                                                                                                                                                                                                                                                                                                                               |

| Product  | Description                                                                                                                                                                                                                                                                                                                                                                                                                                                                                                                                                                                                                                                     |
|----------|-----------------------------------------------------------------------------------------------------------------------------------------------------------------------------------------------------------------------------------------------------------------------------------------------------------------------------------------------------------------------------------------------------------------------------------------------------------------------------------------------------------------------------------------------------------------------------------------------------------------------------------------------------------------|
| UM522I   | Atlas Most beaches include showers, thus allowing people to remove the sand after enjoying a day at the seaside.  Product highly resistant to corrosion, offers high durability outdoors.  Structure and taps made of bright polished stainless steel, resistant to bad weather conditions, humididty, UV rays and high temperatures.  Installation: network connection, 3/4" gas inlet.  Data Sheet                                                                                                                                                                                                                                                            |
| UM565    | Petrus Inclusive design fountain made of concrete. Combines the robustness of an ideal material for an element that is in contact with water, with the lightness of an elegant design, capable of integrating into any unique environment.  Easy installation as the fountain is equipped with the necessary connections for both the entry of water and its drainage. Does not require visible drain grates, which are often a source of problems related to splashing, oxidation, maintenance, water accumulation, bad odors, etc.  It has been designed respecting accessibility standards so that the fountain can be used by wheelchair users.  Data Sheet |
| VMFUT    | Futtoc Revolutionary street sport. Designed by and for football lovers.  FUTTOC - Like table tennis without rackets; like volleyball with no hands; like football without goal posts. Feet, chest, head, knees; anything goes, even climbing up on the table around 70 cm above ground.  Data Sheet                                                                                                                                                                                                                                                                                                                                                             |
| VR080150 | Obi Fence made of ReBnew recycled plastic. Without maintenance. Ø 80x 1500mm posts. Rope railing, at two different heights.  Recommended anchoring: concrete foundation.  Data Sheet                                                                                                                                                                                                                                                                                                                                                                                                                                                                            |
| VRA012PR | Cam Modular walkway made of ReBnew recycled and recyclable plastic. WITHOUT MAINTENANCE. Resistant to seawater. Does not degrade nor splinter. Does not absorb humidity nor water. Complete and finished single piece, which can easily and quickly be installed.  Data Sheet                                                                                                                                                                                                                                                                                                                                                                                   |