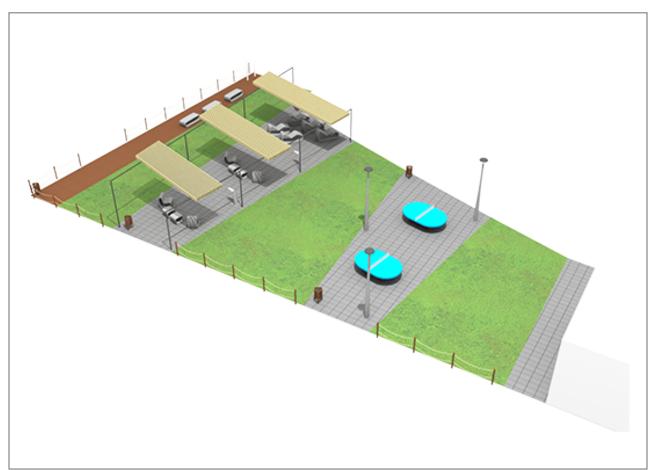

## **PROJECT**

PROJ-127-2022

Surface: 0 m<sup>2</sup>

Email: info@benito.com Telephone: +34 93 852 1000

| Product        | Description                                                                                                                                                                                                                                                                                                                                                                                                                                                                                                                                                                                             |
|----------------|---------------------------------------------------------------------------------------------------------------------------------------------------------------------------------------------------------------------------------------------------------------------------------------------------------------------------------------------------------------------------------------------------------------------------------------------------------------------------------------------------------------------------------------------------------------------------------------------------------|
| ICHP40PP+ILCZ0 | Petrus Petrus is a design light point made up of an elegant concrete pole and a Citizen luminaire. The combination of both elements results in an ideal light point for urban environments where its decorative value is important. Moreover, it is fully resistant to corrosion, which makes it ideal to be installed on the seafront or in places with high levels of salinity.  Optional: - Anti-graffiti treatment.  Data Sheet                                                                                                                                                                     |
| PA663          | GEA, the bin made with the waste thrown in the bin This bin belongs to the sustainable design street furniture collection. Entirely made of recycled polymers, recovered from post-consumer plastic. Attractive design and high functionality. Resistant to UV rays, water and bad weather conditions. Thanks to its features, GEA is a bin that can adapt to all kinds of public spaces.  Inner bin with hinged ring to fix the bag. Recommended anchoring: by means of three M8 expansion bolts. Gea, the bin designed for a more sustainable future One more step towards sustainability  Data Sheet |
| UM359S         | Petrus Chair made of precast textured granite grey concrete. May be positioned individually or in groups. Recommended anchoring: free-standing.  Data Sheet                                                                                                                                                                                                                                                                                                                                                                                                                                             |
| UM359SR        | Petrus Chair made of precast textured granite grey concrete. May be positioned individually or in groups. Recommended anchoring: free-standing.  Data Sheet                                                                                                                                                                                                                                                                                                                                                                                                                                             |
| UM359T         | Petrus Deck chair made of precast textured granite grey concrete. May be positioned individually or in groups. Recommended anchoring: free-standing.  Data Sheet                                                                                                                                                                                                                                                                                                                                                                                                                                        |
| UM521I         | Atlas Shower with Footwash Most beaches include showers, thus allowing people to remove the sand after enjoying a day at the seaside. Product highly resistant to corrosion, offers high durability outdoors.  Data Sheet                                                                                                                                                                                                                                                                                                                                                                               |

| Product  | Description                                                                                                                                                                                                                                                                                                                                                                                                                                                                                                                                                                                                                                                     |
|----------|-----------------------------------------------------------------------------------------------------------------------------------------------------------------------------------------------------------------------------------------------------------------------------------------------------------------------------------------------------------------------------------------------------------------------------------------------------------------------------------------------------------------------------------------------------------------------------------------------------------------------------------------------------------------|
| UM522I   | Atlas Most beaches include showers, thus allowing people to remove the sand after enjoying a day at the seaside.  Product highly resistant to corrosion, offers high durability outdoors.  Structure and taps made of bright polished stainless steel, resistant to bad weather conditions, humididty, UV rays and high temperatures.  Installation: network connection, 3/4" gas inlet.  Data Sheet                                                                                                                                                                                                                                                            |
| UM565    | Petrus Inclusive design fountain made of concrete. Combines the robustness of an ideal material for an element that is in contact with water, with the lightness of an elegant design, capable of integrating into any unique environment.  Easy installation as the fountain is equipped with the necessary connections for both the entry of water and its drainage. Does not require visible drain grates, which are often a source of problems related to splashing, oxidation, maintenance, water accumulation, bad odors, etc.  It has been designed respecting accessibility standards so that the fountain can be used by wheelchair users.  Data Sheet |
| VMFUT    | Futtoc Revolutionary street sport. Designed by and for football lovers.  FUTTOC - Like table tennis without rackets; like volleyball with no hands; like football without goal posts. Feet, chest, head, knees; anything goes, even climbing up on the table around 70 cm above ground.  Data Sheet                                                                                                                                                                                                                                                                                                                                                             |
| VR080150 | Obi Fence made of ReBnew recycled plastic. Without maintenance. Ø 80x 1500mm posts. Rope railing, at two different heights.  Recommended anchoring: concrete foundation.  Data Sheet                                                                                                                                                                                                                                                                                                                                                                                                                                                                            |
| VRA012PR | Cam Modular walkway made of ReBnew recycled and recyclable plastic. WITHOUT MAINTENANCE. Resistant to seawater. Does not degrade nor splinter. Does not absorb humidity nor water. Complete and finished single piece, which can easily and quickly be installed.  Data Sheet                                                                                                                                                                                                                                                                                                                                                                                   |