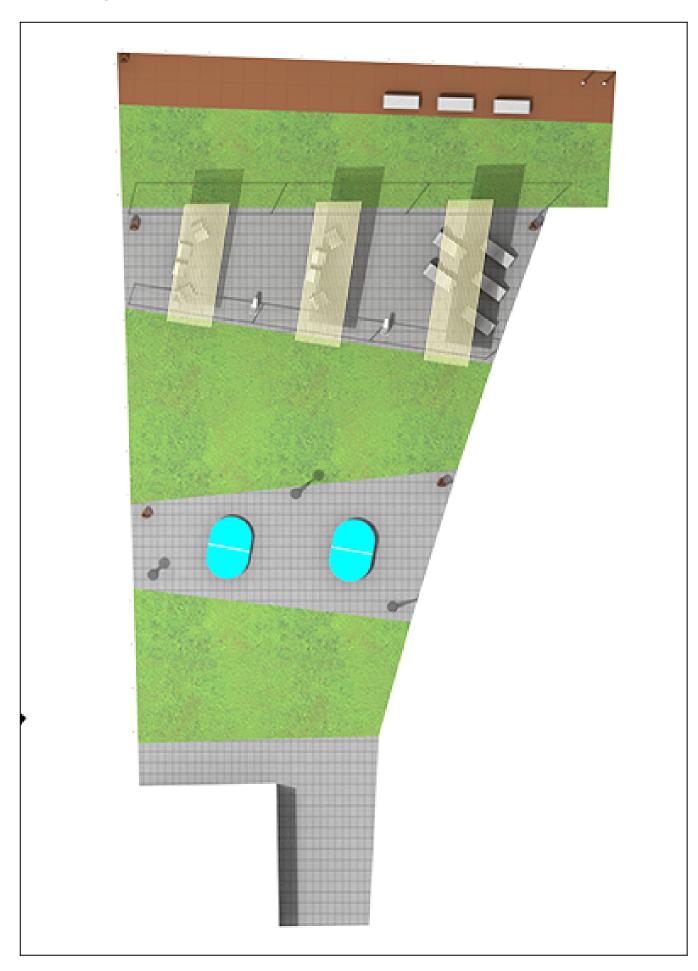

## **PROJECT**

PROJ-127-2022

Surface: 0 m<sup>2</sup>

Email: info@benito.com Telephone: +34 93 852 1000

| Product        | Description                                                                                                                                                                                                                                                                                                                                                                                                                                                                                                                                                                                             |
|----------------|---------------------------------------------------------------------------------------------------------------------------------------------------------------------------------------------------------------------------------------------------------------------------------------------------------------------------------------------------------------------------------------------------------------------------------------------------------------------------------------------------------------------------------------------------------------------------------------------------------|
| ICHP40PP+ILCZ0 | Petrus Petrus is a design light point made up of an elegant concrete pole and a Citizen luminaire. The combination of both elements results in an ideal light point for urban environments where its decorative value is important. Moreover, it is fully resistant to corrosion, which makes it ideal to be installed on the seafront or in places with high levels of salinity.  Optional: - Anti-graffiti treatment.  Data Sheet                                                                                                                                                                     |
| PA663          | GEA, the bin made with the waste thrown in the bin This bin belongs to the sustainable design street furniture collection. Entirely made of recycled polymers, recovered from post-consumer plastic. Attractive design and high functionality. Resistant to UV rays, water and bad weather conditions. Thanks to its features, GEA is a bin that can adapt to all kinds of public spaces.  Inner bin with hinged ring to fix the bag. Recommended anchoring: by means of three M8 expansion bolts. Gea, the bin designed for a more sustainable future One more step towards sustainability  Data Sheet |
| UM359S         | Petrus Chair made of precast textured granite grey concrete. May be positioned individually or in groups. Recommended anchoring: free-standing.  Data Sheet                                                                                                                                                                                                                                                                                                                                                                                                                                             |
| UM359SR        | Petrus Chair made of precast textured granite grey concrete. May be positioned individually or in groups. Recommended anchoring: free-standing.  Data Sheet                                                                                                                                                                                                                                                                                                                                                                                                                                             |
| UM359T         | Petrus Deck chair made of precast textured granite grey concrete. May be positioned individually or in groups. Recommended anchoring: free-standing.  Data Sheet                                                                                                                                                                                                                                                                                                                                                                                                                                        |
| UM521I         | Atlas Shower with Footwash Most beaches include showers, thus allowing people to remove the sand after enjoying a day at the seaside. Product highly resistant to corrosion, offers high durability outdoors.  Data Sheet                                                                                                                                                                                                                                                                                                                                                                               |

| Product  | Description                                                                                                                                                                                                                                                                                                                                                                                                                                                                                                                                                                                                                                                     |
|----------|-----------------------------------------------------------------------------------------------------------------------------------------------------------------------------------------------------------------------------------------------------------------------------------------------------------------------------------------------------------------------------------------------------------------------------------------------------------------------------------------------------------------------------------------------------------------------------------------------------------------------------------------------------------------|
| UM522I   | Atlas Most beaches include showers, thus allowing people to remove the sand after enjoying a day at the seaside.  Product highly resistant to corrosion, offers high durability outdoors.  Structure and taps made of bright polished stainless steel, resistant to bad weather conditions, humididty, UV rays and high temperatures.  Installation: network connection, 3/4" gas inlet.  Data Sheet                                                                                                                                                                                                                                                            |
| UM565    | Petrus Inclusive design fountain made of concrete. Combines the robustness of an ideal material for an element that is in contact with water, with the lightness of an elegant design, capable of integrating into any unique environment.  Easy installation as the fountain is equipped with the necessary connections for both the entry of water and its drainage. Does not require visible drain grates, which are often a source of problems related to splashing, oxidation, maintenance, water accumulation, bad odors, etc.  It has been designed respecting accessibility standards so that the fountain can be used by wheelchair users.  Data Sheet |
| VMFUT    | Futtoc Revolutionary street sport. Designed by and for football lovers.  FUTTOC - Like table tennis without rackets; like volleyball with no hands; like football without goal posts. Feet, chest, head, knees; anything goes, even climbing up on the table around 70 cm above ground.  Data Sheet                                                                                                                                                                                                                                                                                                                                                             |
| VR080150 | Obi Fence made of ReBnew recycled plastic. Without maintenance. Ø 80x 1500mm posts. Rope railing, at two different heights.  Recommended anchoring: concrete foundation.  Data Sheet                                                                                                                                                                                                                                                                                                                                                                                                                                                                            |
| VRA012PR | Cam Modular walkway made of ReBnew recycled and recyclable plastic. WITHOUT MAINTENANCE. Resistant to seawater. Does not degrade nor splinter. Does not absorb humidity nor water. Complete and finished single piece, which can easily and quickly be installed.  Data Sheet                                                                                                                                                                                                                                                                                                                                                                                   |