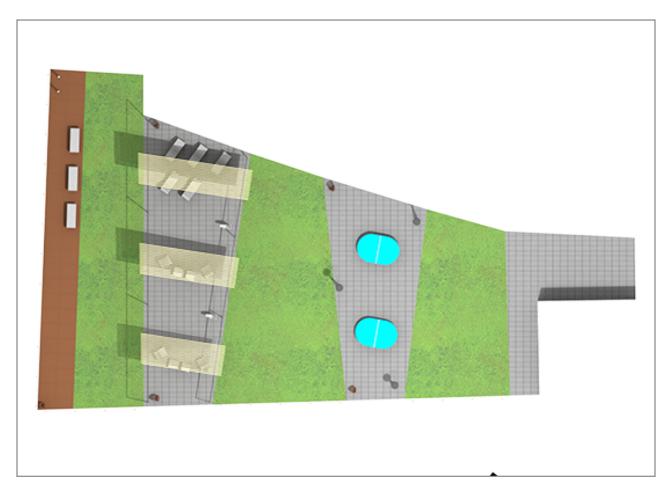

## **PROJECT**

PROJ-127-2022

Surface: 0 m<sup>2</sup>

Email: info@benito.com Telephone: +34 93 852 1000

| Product        | Description                                                                                                                                                                                                                                                                                                                                                                                                                                                                                                                                                                                             |
|----------------|---------------------------------------------------------------------------------------------------------------------------------------------------------------------------------------------------------------------------------------------------------------------------------------------------------------------------------------------------------------------------------------------------------------------------------------------------------------------------------------------------------------------------------------------------------------------------------------------------------|
| ICHP40PP+ILCZ0 | Petrus Petrus is a design light point made up of an elegant concrete pole and a Citizen luminaire. The combination of both elements results in an ideal light point for urban environments where its decorative value is important. Moreover, it is fully resistant to corrosion, which makes it ideal to be installed on the seafront or in places with high levels of salinity.  Optional: - Anti-graffiti treatment.  Data Sheet                                                                                                                                                                     |
| PA663          | GEA, the bin made with the waste thrown in the bin This bin belongs to the sustainable design street furniture collection. Entirely made of recycled polymers, recovered from post-consumer plastic. Attractive design and high functionality. Resistant to UV rays, water and bad weather conditions. Thanks to its features, GEA is a bin that can adapt to all kinds of public spaces.  Inner bin with hinged ring to fix the bag. Recommended anchoring: by means of three M8 expansion bolts. Gea, the bin designed for a more sustainable future One more step towards sustainability  Data Sheet |
| UM359S         | Petrus Chair made of precast textured granite grey concrete. May be positioned individually or in groups. Recommended anchoring: free-standing.  Data Sheet                                                                                                                                                                                                                                                                                                                                                                                                                                             |
| UM359SR        | Petrus Chair made of precast textured granite grey concrete. May be positioned individually or in groups. Recommended anchoring: free-standing.  Data Sheet                                                                                                                                                                                                                                                                                                                                                                                                                                             |
| UM359T         | Petrus Deck chair made of precast textured granite grey concrete. May be positioned individually or in groups. Recommended anchoring: free-standing.  Data Sheet                                                                                                                                                                                                                                                                                                                                                                                                                                        |
| UM521I         | Atlas Shower with Footwash Most beaches include showers, thus allowing people to remove the sand after enjoying a day at the seaside. Product highly resistant to corrosion, offers high durability outdoors.  Data Sheet                                                                                                                                                                                                                                                                                                                                                                               |

| Product  | Description                                                                                                                                                                                                                                                                                                                                                                                                                                                                                                                                                                                                                                                     |
|----------|-----------------------------------------------------------------------------------------------------------------------------------------------------------------------------------------------------------------------------------------------------------------------------------------------------------------------------------------------------------------------------------------------------------------------------------------------------------------------------------------------------------------------------------------------------------------------------------------------------------------------------------------------------------------|
| UM522I   | Atlas Most beaches include showers, thus allowing people to remove the sand after enjoying a day at the seaside.  Product highly resistant to corrosion, offers high durability outdoors.  Structure and taps made of bright polished stainless steel, resistant to bad weather conditions, humididty, UV rays and high temperatures.  Installation: network connection, 3/4" gas inlet.  Data Sheet                                                                                                                                                                                                                                                            |
| UM565    | Petrus Inclusive design fountain made of concrete. Combines the robustness of an ideal material for an element that is in contact with water, with the lightness of an elegant design, capable of integrating into any unique environment.  Easy installation as the fountain is equipped with the necessary connections for both the entry of water and its drainage. Does not require visible drain grates, which are often a source of problems related to splashing, oxidation, maintenance, water accumulation, bad odors, etc.  It has been designed respecting accessibility standards so that the fountain can be used by wheelchair users.  Data Sheet |
| VMFUT    | Futtoc Revolutionary street sport. Designed by and for football lovers.  FUTTOC - Like table tennis without rackets; like volleyball with no hands; like football without goal posts. Feet, chest, head, knees; anything goes, even climbing up on the table around 70 cm above ground.  Data Sheet                                                                                                                                                                                                                                                                                                                                                             |
| VR080150 | Obi Fence made of ReBnew recycled plastic. Without maintenance. Ø 80x 1500mm posts. Rope railing, at two different heights.  Recommended anchoring: concrete foundation.  Data Sheet                                                                                                                                                                                                                                                                                                                                                                                                                                                                            |
| VRA012PR | Cam Modular walkway made of ReBnew recycled and recyclable plastic. WITHOUT MAINTENANCE. Resistant to seawater. Does not degrade nor splinter. Does not absorb humidity nor water. Complete and finished single piece, which can easily and quickly be installed.  Data Sheet                                                                                                                                                                                                                                                                                                                                                                                   |