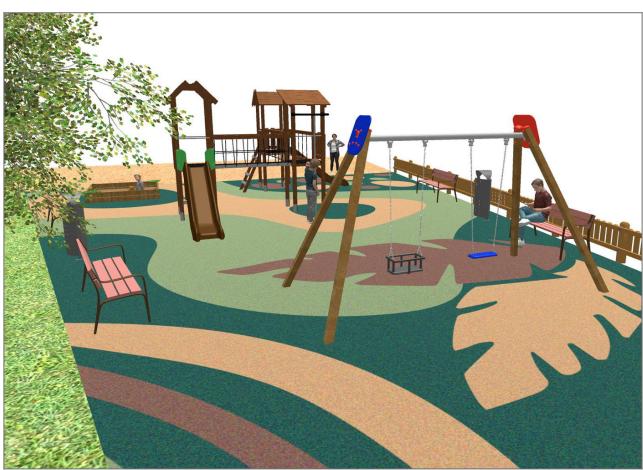

## **BENITO**-Playground Equipment

| Product   | Description                                                                                                                                                                                                                                                                                                                                                                                                                                                                                                                                                                                                                        |
|-----------|------------------------------------------------------------------------------------------------------------------------------------------------------------------------------------------------------------------------------------------------------------------------------------------------------------------------------------------------------------------------------------------------------------------------------------------------------------------------------------------------------------------------------------------------------------------------------------------------------------------------------------|
| JAM15     | Kami 2x2 Structure, Laminated wood: scandinavian laminated pine wood treated in autoclave Class IV. Finished with two layers of Lasur paint. In case of being subjected to bad weather conditions, laminated pine wood can present some tiny cracks on the surface that do not reduce its durability at all. As regards resin and knots, please note that these are part of its natural appearance.  Data Sheet Certificate                                                                                                                                                                                                        |
| JL1511000 | MADERA 1 Flat 1 Cradle Swings for children made of different materials such as wood and steel. Resistant to abrasion, corrosion and bad weather conditions.  Data Sheet Certificate Certificate Conformity                                                                                                                                                                                                                                                                                                                                                                                                                         |
| JLET03    | Leto 3 LETO collection made of sustainable materials: FSC wood, rice husk slides and ECOPlay panels. These structures are integrated into all types of environments, from the most rural to the most urban one.                                                                                                                                                                                                                                                                                                                                                                                                                    |
|           | Data Sheet Certificate                                                                                                                                                                                                                                                                                                                                                                                                                                                                                                                                                                                                             |
| PA694GE   | Dara Plus Litter bin made of steel treated with Ferrus, a protective process that guarantees high resistance to corrosion.  Data Sheet                                                                                                                                                                                                                                                                                                                                                                                                                                                                                             |
| UM301     | Citizen CITIZEN is the first street furniture collection by Eugeni Quitllet, one of Spain's most internationally renowned designers. He has come up with a comfortable, contemporary bench with different finishes and compositions and a matching highly versatile litter bin.  Both products have been created with a distinct identity and a vocation to share the city and its public spaces in harmony with the people who live there. Naturally and with style. Its design has an organic profile resulting from the symbiosis between the delicate beauty of nature and the resistance required by a daily use.  Data Sheet |
|           | <u>Data Oncot</u>                                                                                                                                                                                                                                                                                                                                                                                                                                                                                                                                                                                                                  |
| VRV470R   | Rustica Plana Fence made of pine wood reated in vacuum pressure autoclave Class IV against woodworm, termites and insects. 1170 x 90mm vertical posts. Rounded corner slats.                                                                                                                                                                                                                                                                                                                                                                                                                                                       |
|           | Recommended anchoring: Concrete foundation.  Data Sheet                                                                                                                                                                                                                                                                                                                                                                                                                                                                                                                                                                            |