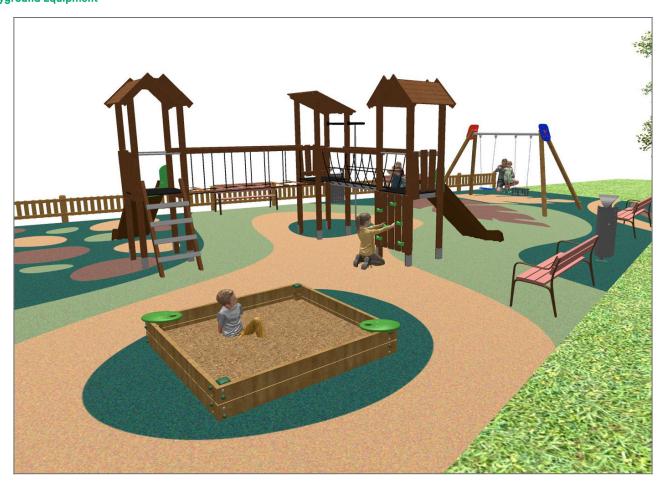

## **BENITO**-Playground Equipment

| Product   | Description                                                                                                                                                                                                                                                                                                                                                                                                                                                                                                                                                                                                                        |
|-----------|------------------------------------------------------------------------------------------------------------------------------------------------------------------------------------------------------------------------------------------------------------------------------------------------------------------------------------------------------------------------------------------------------------------------------------------------------------------------------------------------------------------------------------------------------------------------------------------------------------------------------------|
| JAM15     | Kami 2x2 Structure, Laminated wood: scandinavian laminated pine wood treated in autoclave Class IV. Finished with two layers of Lasur paint. In case of being subjected to bad weather conditions, laminated pine wood can present some tiny cracks on the surface that do not reduce its durability at all. As regards resin and knots, please note that these are part of its natural appearance.  Data Sheet Certificate                                                                                                                                                                                                        |
| JL1511000 | MADERA 1 Flat 1 Cradle Swings for children made of different materials such as wood and steel. Resistant to abrasion, corrosion and bad weather conditions.  Data Sheet Certificate Certificate Conformity                                                                                                                                                                                                                                                                                                                                                                                                                         |
| JLET03    | Leto 3 LETO collection made of sustainable materials: FSC wood, rice husk slides and ECOPlay panels. These structures are integrated into all types of environments, from the most rural to the most urban one.                                                                                                                                                                                                                                                                                                                                                                                                                    |
|           | Data Sheet Certificate                                                                                                                                                                                                                                                                                                                                                                                                                                                                                                                                                                                                             |
| PA694GE   | Dara Plus Litter bin made of steel treated with Ferrus, a protective process that guarantees high resistance to corrosion.  Data Sheet                                                                                                                                                                                                                                                                                                                                                                                                                                                                                             |
| UM301     | Citizen CITIZEN is the first street furniture collection by Eugeni Quitllet, one of Spain's most internationally renowned designers. He has come up with a comfortable, contemporary bench with different finishes and compositions and a matching highly versatile litter bin.  Both products have been created with a distinct identity and a vocation to share the city and its public spaces in harmony with the people who live there. Naturally and with style. Its design has an organic profile resulting from the symbiosis between the delicate beauty of nature and the resistance required by a daily use.  Data Sheet |
|           | <u>Data Oncot</u>                                                                                                                                                                                                                                                                                                                                                                                                                                                                                                                                                                                                                  |
| VRV470R   | Rustica Plana Fence made of pine wood reated in vacuum pressure autoclave Class IV against woodworm, termites and insects. 1170 x 90mm vertical posts. Rounded corner slats.                                                                                                                                                                                                                                                                                                                                                                                                                                                       |
|           | Recommended anchoring: Concrete foundation.  Data Sheet                                                                                                                                                                                                                                                                                                                                                                                                                                                                                                                                                                            |