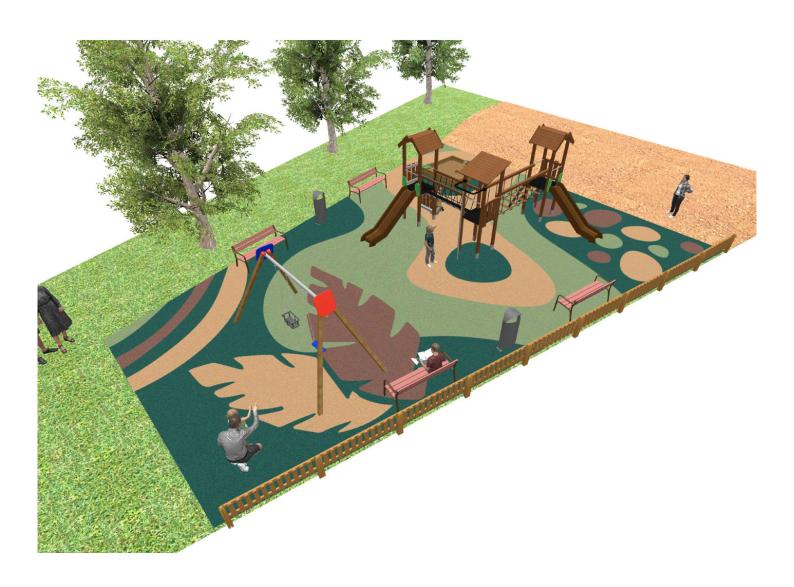

## **PROJECT**

PROJ-058-2022

Surface: 185 m<sup>2</sup>

Email: info@benito.com

Telephone: +34 93 852 1000

## **BENITO**-Playground Equipment

| Product   | Description                                                                                                                                                                                                                                                                                                                                                                                                                                                                                                                                                                                                                        |
|-----------|------------------------------------------------------------------------------------------------------------------------------------------------------------------------------------------------------------------------------------------------------------------------------------------------------------------------------------------------------------------------------------------------------------------------------------------------------------------------------------------------------------------------------------------------------------------------------------------------------------------------------------|
| JAM15     | Kami 2x2 Structure, Laminated wood: scandinavian laminated pine wood treated in autoclave Class IV. Finished with two layers of Lasur paint. In case of being subjected to bad weather conditions, laminated pine wood can present some tiny cracks on the surface that do not reduce its durability at all. As regards resin and knots, please note that these are part of its natural appearance.  Data Sheet Certificate                                                                                                                                                                                                        |
| JL1511000 | MADERA 1 Flat 1 Cradle Swings for children made of different materials such as wood and steel. Resistant to abrasion, corrosion and bad weather conditions.  Data Sheet Certificate Certificate Conformity                                                                                                                                                                                                                                                                                                                                                                                                                         |
| JLET03    | Leto 3 LETO collection made of sustainable materials: FSC wood, rice husk slides and ECOPlay panels. These structures are integrated into all types of environments, from the most rural to the most urban one.                                                                                                                                                                                                                                                                                                                                                                                                                    |
|           | Data Sheet Certificate                                                                                                                                                                                                                                                                                                                                                                                                                                                                                                                                                                                                             |
| PA694GE   | Dara Plus Litter bin made of steel treated with Ferrus, a protective process that guarantees high resistance to corrosion.  Data Sheet                                                                                                                                                                                                                                                                                                                                                                                                                                                                                             |
| UM301     | Citizen CITIZEN is the first street furniture collection by Eugeni Quitllet, one of Spain's most internationally renowned designers. He has come up with a comfortable, contemporary bench with different finishes and compositions and a matching highly versatile litter bin.  Both products have been created with a distinct identity and a vocation to share the city and its public spaces in harmony with the people who live there. Naturally and with style. Its design has an organic profile resulting from the symbiosis between the delicate beauty of nature and the resistance required by a daily use.  Data Sheet |
|           | <u>Data Oncot</u>                                                                                                                                                                                                                                                                                                                                                                                                                                                                                                                                                                                                                  |
| VRV470R   | Rustica Plana Fence made of pine wood reated in vacuum pressure autoclave Class IV against woodworm, termites and insects. 1170 x 90mm vertical posts. Rounded corner slats.                                                                                                                                                                                                                                                                                                                                                                                                                                                       |
|           | Recommended anchoring: Concrete foundation.  Data Sheet                                                                                                                                                                                                                                                                                                                                                                                                                                                                                                                                                                            |