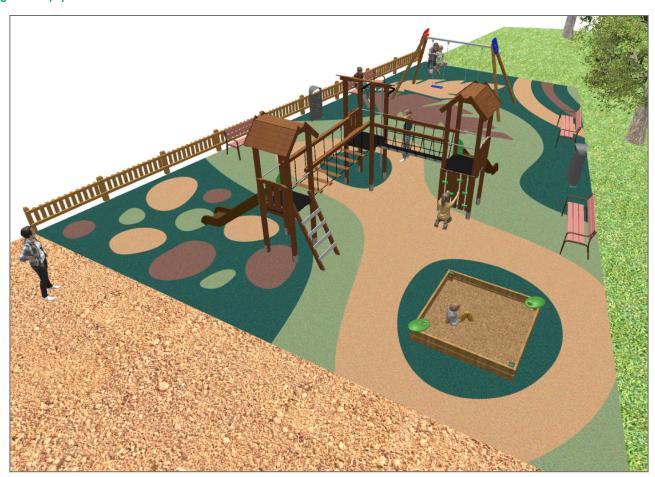

## **PROJECT**

PROJ-058-2022

Surface: 185 m<sup>2</sup>

Email: info@benito.com

Telephone: +34 93 852 1000

## **BENITO**-Playground Equipment

| Product   | Description                                                                                                                                                                                                                                                                                                                                                                                                                                                                                                                                                                                                                        |
|-----------|------------------------------------------------------------------------------------------------------------------------------------------------------------------------------------------------------------------------------------------------------------------------------------------------------------------------------------------------------------------------------------------------------------------------------------------------------------------------------------------------------------------------------------------------------------------------------------------------------------------------------------|
| JAM15     | Kami 2x2 Structure, Laminated wood: scandinavian laminated pine wood treated in autoclave Class IV. Finished with two layers of Lasur paint. In case of being subjected to bad weather conditions, laminated pine wood can present some tiny cracks on the surface that do not reduce its durability at all. As regards resin and knots, please note that these are part of its natural appearance.  Data Sheet Certificate                                                                                                                                                                                                        |
| JL1511000 | MADERA 1 Flat 1 Cradle Swings for children made of different materials such as wood and steel. Resistant to abrasion, corrosion and bad weather conditions.  Data Sheet Certificate Certificate Conformity                                                                                                                                                                                                                                                                                                                                                                                                                         |
| JLET03    | Leto 3 LETO collection made of sustainable materials: FSC wood, rice husk slides and ECOPlay panels. These structures are integrated into all types of environments, from the most rural to the most urban one.                                                                                                                                                                                                                                                                                                                                                                                                                    |
|           | Data Sheet Certificate                                                                                                                                                                                                                                                                                                                                                                                                                                                                                                                                                                                                             |
| PA694GE   | Dara Plus Litter bin made of steel treated with Ferrus, a protective process that guarantees high resistance to corrosion.  Data Sheet                                                                                                                                                                                                                                                                                                                                                                                                                                                                                             |
| UM301     | Citizen CITIZEN is the first street furniture collection by Eugeni Quitllet, one of Spain's most internationally renowned designers. He has come up with a comfortable, contemporary bench with different finishes and compositions and a matching highly versatile litter bin.  Both products have been created with a distinct identity and a vocation to share the city and its public spaces in harmony with the people who live there. Naturally and with style. Its design has an organic profile resulting from the symbiosis between the delicate beauty of nature and the resistance required by a daily use.  Data Sheet |
|           | <u>Data Oncot</u>                                                                                                                                                                                                                                                                                                                                                                                                                                                                                                                                                                                                                  |
| VRV470R   | Rustica Plana Fence made of pine wood reated in vacuum pressure autoclave Class IV against woodworm, termites and insects. 1170 x 90mm vertical posts. Rounded corner slats.                                                                                                                                                                                                                                                                                                                                                                                                                                                       |
|           | Recommended anchoring: Concrete foundation.  Data Sheet                                                                                                                                                                                                                                                                                                                                                                                                                                                                                                                                                                            |