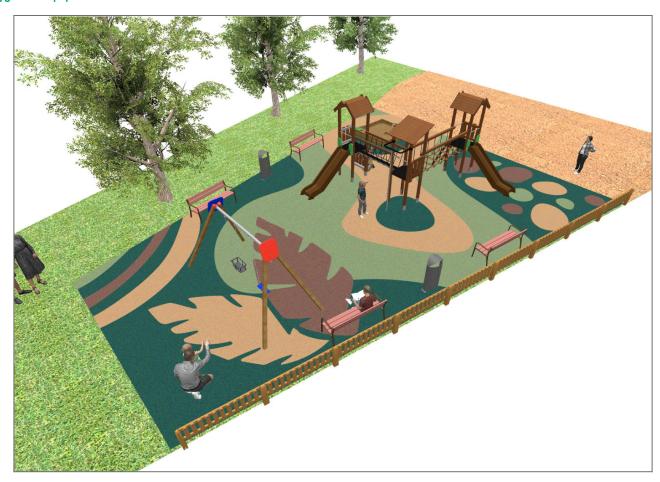

## **PROJECT**

PROJ-058-2022

Surface: 185 m<sup>2</sup>

Email: info@benito.com

Telephone: +34 93 852 1000

## **BENITO**-Playground Equipment

| Product   | Description                                                                                                                                                                                                                                                                                                                                                                                                                                                                                                                                                                                                                        |
|-----------|------------------------------------------------------------------------------------------------------------------------------------------------------------------------------------------------------------------------------------------------------------------------------------------------------------------------------------------------------------------------------------------------------------------------------------------------------------------------------------------------------------------------------------------------------------------------------------------------------------------------------------|
| JAM15     | Kami 2x2 Structure, Laminated wood: scandinavian laminated pine wood treated in autoclave Class IV. Finished with two layers of Lasur paint. In case of being subjected to bad weather conditions, laminated pine wood can present some tiny cracks on the surface that do not reduce its durability at all. As regards resin and knots, please note that these are part of its natural appearance.  Data Sheet Certificate                                                                                                                                                                                                        |
| JL1511000 | MADERA 1 Flat 1 Cradle Swings for children made of different materials such as wood and steel. Resistant to abrasion, corrosion and bad weather conditions.  Data Sheet Certificate Certificate Conformity                                                                                                                                                                                                                                                                                                                                                                                                                         |
| JLET03    | Leto 3 LETO collection made of sustainable materials: FSC wood, rice husk slides and ECOPlay panels. These structures are integrated into all types of environments, from the most rural to the most urban one.                                                                                                                                                                                                                                                                                                                                                                                                                    |
|           | Data Sheet Certificate                                                                                                                                                                                                                                                                                                                                                                                                                                                                                                                                                                                                             |
| PA694GE   | Dara Plus Litter bin made of steel treated with Ferrus, a protective process that guarantees high resistance to corrosion.  Data Sheet                                                                                                                                                                                                                                                                                                                                                                                                                                                                                             |
| UM301     | Citizen CITIZEN is the first street furniture collection by Eugeni Quitllet, one of Spain's most internationally renowned designers. He has come up with a comfortable, contemporary bench with different finishes and compositions and a matching highly versatile litter bin.  Both products have been created with a distinct identity and a vocation to share the city and its public spaces in harmony with the people who live there. Naturally and with style. Its design has an organic profile resulting from the symbiosis between the delicate beauty of nature and the resistance required by a daily use.  Data Sheet |
|           | <u>Data Oncot</u>                                                                                                                                                                                                                                                                                                                                                                                                                                                                                                                                                                                                                  |
| VRV470R   | Rustica Plana Fence made of pine wood reated in vacuum pressure autoclave Class IV against woodworm, termites and insects. 1170 x 90mm vertical posts. Rounded corner slats.                                                                                                                                                                                                                                                                                                                                                                                                                                                       |
|           | Recommended anchoring: Concrete foundation.  Data Sheet                                                                                                                                                                                                                                                                                                                                                                                                                                                                                                                                                                            |