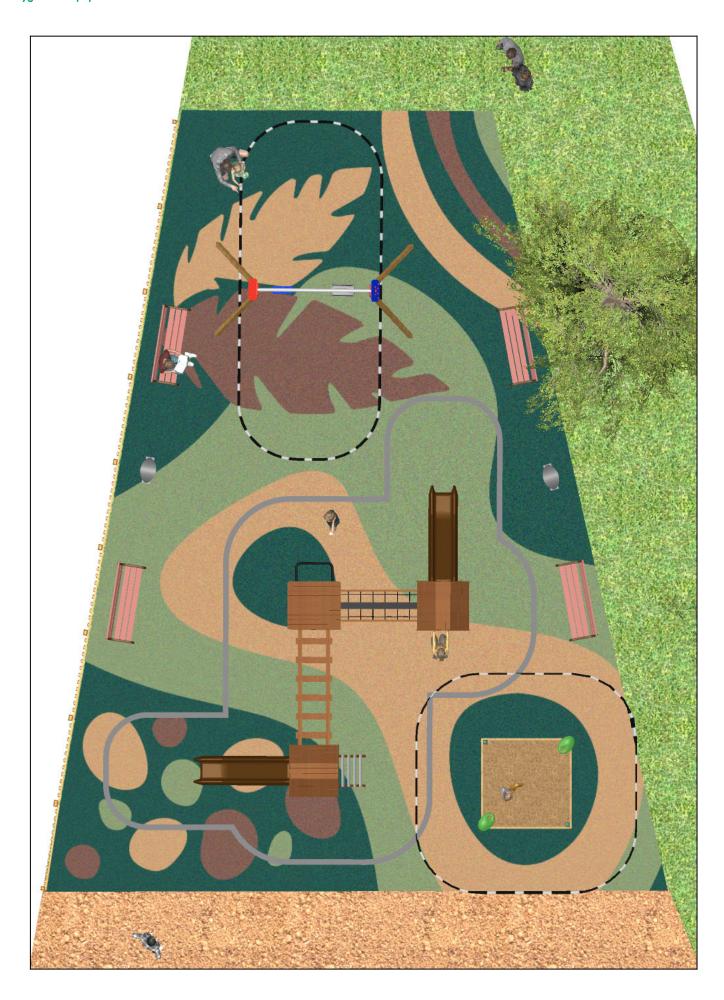

## **PROJECT**

PROJ-058-2022

Surface: 185 m<sup>2</sup>

Email: info@benito.com

Telephone: +34 93 852 1000

## **BENITO**-Playground Equipment

| Product   | Description                                                                                                                                                                                                                                                                                                                                                                                                                                                                                                                                                                                                                        |
|-----------|------------------------------------------------------------------------------------------------------------------------------------------------------------------------------------------------------------------------------------------------------------------------------------------------------------------------------------------------------------------------------------------------------------------------------------------------------------------------------------------------------------------------------------------------------------------------------------------------------------------------------------|
| JAM15     | Kami 2x2 Structure, Laminated wood: scandinavian laminated pine wood treated in autoclave Class IV. Finished with two layers of Lasur paint. In case of being subjected to bad weather conditions, laminated pine wood can present some tiny cracks on the surface that do not reduce its durability at all. As regards resin and knots, please note that these are part of its natural appearance.  Data Sheet Certificate                                                                                                                                                                                                        |
| JL1511000 | MADERA 1 Flat 1 Cradle Swings for children made of different materials such as wood and steel. Resistant to abrasion, corrosion and bad weather conditions.  Data Sheet Certificate Certificate Conformity                                                                                                                                                                                                                                                                                                                                                                                                                         |
| JLET03    | Leto 3 LETO collection made of sustainable materials: FSC wood, rice husk slides and ECOPlay panels. These structures are integrated into all types of environments, from the most rural to the most urban one.                                                                                                                                                                                                                                                                                                                                                                                                                    |
|           | Data Sheet Certificate                                                                                                                                                                                                                                                                                                                                                                                                                                                                                                                                                                                                             |
| PA694GE   | Dara Plus Litter bin made of steel treated with Ferrus, a protective process that guarantees high resistance to corrosion.  Data Sheet                                                                                                                                                                                                                                                                                                                                                                                                                                                                                             |
| UM301     | Citizen CITIZEN is the first street furniture collection by Eugeni Quitllet, one of Spain's most internationally renowned designers. He has come up with a comfortable, contemporary bench with different finishes and compositions and a matching highly versatile litter bin.  Both products have been created with a distinct identity and a vocation to share the city and its public spaces in harmony with the people who live there. Naturally and with style. Its design has an organic profile resulting from the symbiosis between the delicate beauty of nature and the resistance required by a daily use.  Data Sheet |
|           | <u>Data Oncot</u>                                                                                                                                                                                                                                                                                                                                                                                                                                                                                                                                                                                                                  |
| VRV470R   | Rustica Plana Fence made of pine wood reated in vacuum pressure autoclave Class IV against woodworm, termites and insects. 1170 x 90mm vertical posts. Rounded corner slats.                                                                                                                                                                                                                                                                                                                                                                                                                                                       |
|           | Recommended anchoring: Concrete foundation.  Data Sheet                                                                                                                                                                                                                                                                                                                                                                                                                                                                                                                                                                            |