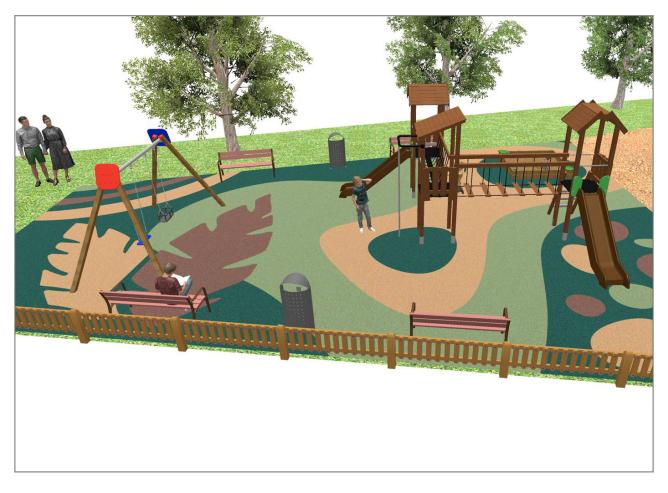

## **PROJECT**

PROJ-058-2022

Surface: 185 m<sup>2</sup>

Email: info@benito.com

Telephone: +34 93 852 1000

## **BENITO**-Playground Equipment

| Product   | Description                                                                                                                                                                                                                                                                                                                                                                                                                                                                                                                                                                                                                        |
|-----------|------------------------------------------------------------------------------------------------------------------------------------------------------------------------------------------------------------------------------------------------------------------------------------------------------------------------------------------------------------------------------------------------------------------------------------------------------------------------------------------------------------------------------------------------------------------------------------------------------------------------------------|
| JAM15     | Kami 2x2 Structure, Laminated wood: scandinavian laminated pine wood treated in autoclave Class IV. Finished with two layers of Lasur paint. In case of being subjected to bad weather conditions, laminated pine wood can present some tiny cracks on the surface that do not reduce its durability at all. As regards resin and knots, please note that these are part of its natural appearance.  Data Sheet Certificate                                                                                                                                                                                                        |
| JL1511000 | MADERA 1 Flat 1 Cradle Swings for children made of different materials such as wood and steel. Resistant to abrasion, corrosion and bad weather conditions.  Data Sheet Certificate Certificate Conformity                                                                                                                                                                                                                                                                                                                                                                                                                         |
| JLET03    | Leto 3 LETO collection made of sustainable materials: FSC wood, rice husk slides and ECOPlay panels. These structures are integrated into all types of environments, from the most rural to the most urban one.                                                                                                                                                                                                                                                                                                                                                                                                                    |
|           | Data Sheet Certificate                                                                                                                                                                                                                                                                                                                                                                                                                                                                                                                                                                                                             |
| PA694GE   | Dara Plus Litter bin made of steel treated with Ferrus, a protective process that guarantees high resistance to corrosion.  Data Sheet                                                                                                                                                                                                                                                                                                                                                                                                                                                                                             |
| UM301     | Citizen CITIZEN is the first street furniture collection by Eugeni Quitllet, one of Spain's most internationally renowned designers. He has come up with a comfortable, contemporary bench with different finishes and compositions and a matching highly versatile litter bin.  Both products have been created with a distinct identity and a vocation to share the city and its public spaces in harmony with the people who live there. Naturally and with style. Its design has an organic profile resulting from the symbiosis between the delicate beauty of nature and the resistance required by a daily use.  Data Sheet |
|           | <u>Data Oncot</u>                                                                                                                                                                                                                                                                                                                                                                                                                                                                                                                                                                                                                  |
| VRV470R   | Rustica Plana Fence made of pine wood reated in vacuum pressure autoclave Class IV against woodworm, termites and insects. 1170 x 90mm vertical posts. Rounded corner slats.                                                                                                                                                                                                                                                                                                                                                                                                                                                       |
|           | Recommended anchoring: Concrete foundation.  Data Sheet                                                                                                                                                                                                                                                                                                                                                                                                                                                                                                                                                                            |