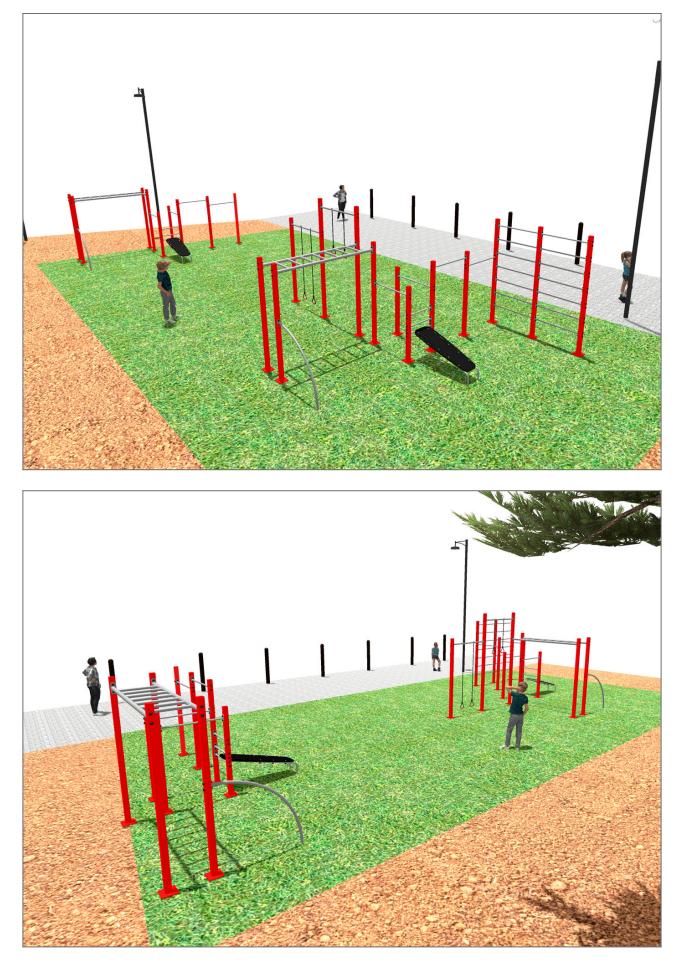

Surface: 160 m<sup>2</sup>

Email: info@benito.com Telephone: +34 93 852 1000

| Product | Description                                                                                                                                                                                                                                                                                                                                                                                               |
|---------|-----------------------------------------------------------------------------------------------------------------------------------------------------------------------------------------------------------------------------------------------------------------------------------------------------------------------------------------------------------------------------------------------------------|
| JCIR21H | Workfit Pro XXL   BENITO designs and manufactures sports and leisure areas for exercising and enjoying the outdoors.   Work-fit PRO is a professional product intended for people who want to do intensive exercise to strengthen their mind and body.   Each model includes several elements to do different comprehensive exercises thus developing a good physical condition.   Data Sheet Certificate |
| JCIR23H | Workfit Pro L   BENITO designs and manufactures sports and leisure areas for exercising and enjoying the outdoors.   Work-fit PRO is a professional product intended for people who want to do intensive exercise to strengthen their mind and body.   Each model includes several elements to do different comprehensive exercises thus developing a good physical condition.   Data Sheet Certificate   |