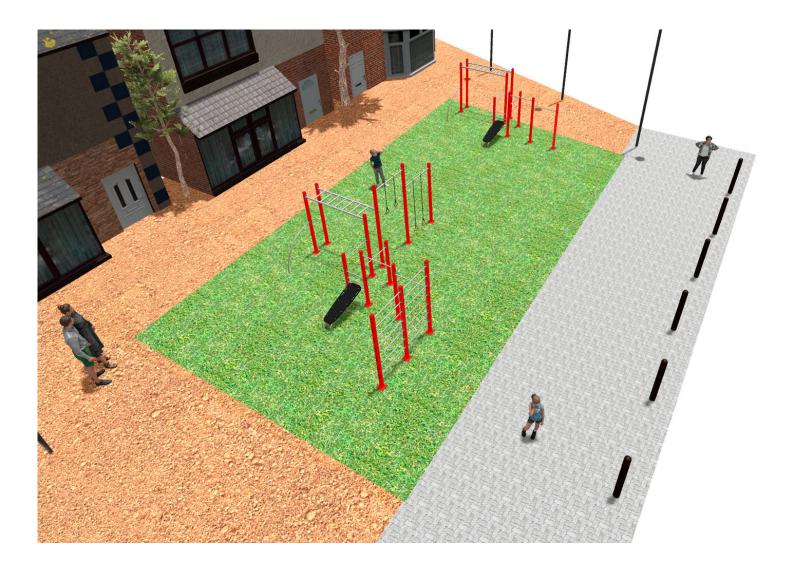

Surface: 160 m<sup>2</sup>

Email: info@benito.com Telephone: +34 93 852 1000

| Product | Description                                                                                                                                                                                                                                                                                                                                                                                               |
|---------|-----------------------------------------------------------------------------------------------------------------------------------------------------------------------------------------------------------------------------------------------------------------------------------------------------------------------------------------------------------------------------------------------------------|
| JCIR21H | Workfit Pro XXL   BENITO designs and manufactures sports and leisure areas for exercising and enjoying the outdoors.   Work-fit PRO is a professional product intended for people who want to do intensive exercise to strengthen their mind and body.   Each model includes several elements to do different comprehensive exercises thus developing a good physical condition.   Data Sheet Certificate |
| JCIR23H | Workfit Pro L   BENITO designs and manufactures sports and leisure areas for exercising and enjoying the outdoors.   Work-fit PRO is a professional product intended for people who want to do intensive exercise to strengthen their mind and body.   Each model includes several elements to do different comprehensive exercises thus developing a good physical condition.   Data Sheet Certificate   |