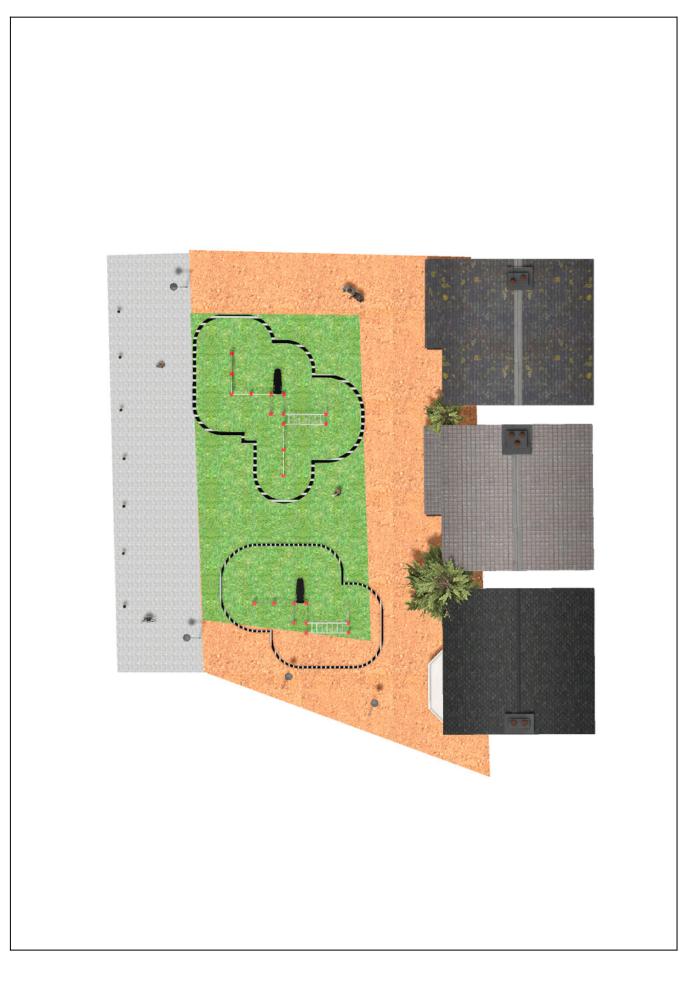

Surface: 160 m<sup>2</sup>

Email: info@benito.com Telephone: +34 93 852 1000

| Product | Description                                                                                                                                                                                                                                                                                                                                                                                               |
|---------|-----------------------------------------------------------------------------------------------------------------------------------------------------------------------------------------------------------------------------------------------------------------------------------------------------------------------------------------------------------------------------------------------------------|
| JCIR21H | Workfit Pro XXL   BENITO designs and manufactures sports and leisure areas for exercising and enjoying the outdoors.   Work-fit PRO is a professional product intended for people who want to do intensive exercise to strengthen their mind and body.   Each model includes several elements to do different comprehensive exercises thus developing a good physical condition.   Data Sheet Certificate |
| JCIR23H | Workfit Pro L   BENITO designs and manufactures sports and leisure areas for exercising and enjoying the outdoors.   Work-fit PRO is a professional product intended for people who want to do intensive exercise to strengthen their mind and body.   Each model includes several elements to do different comprehensive exercises thus developing a good physical condition.   Data Sheet Certificate   |