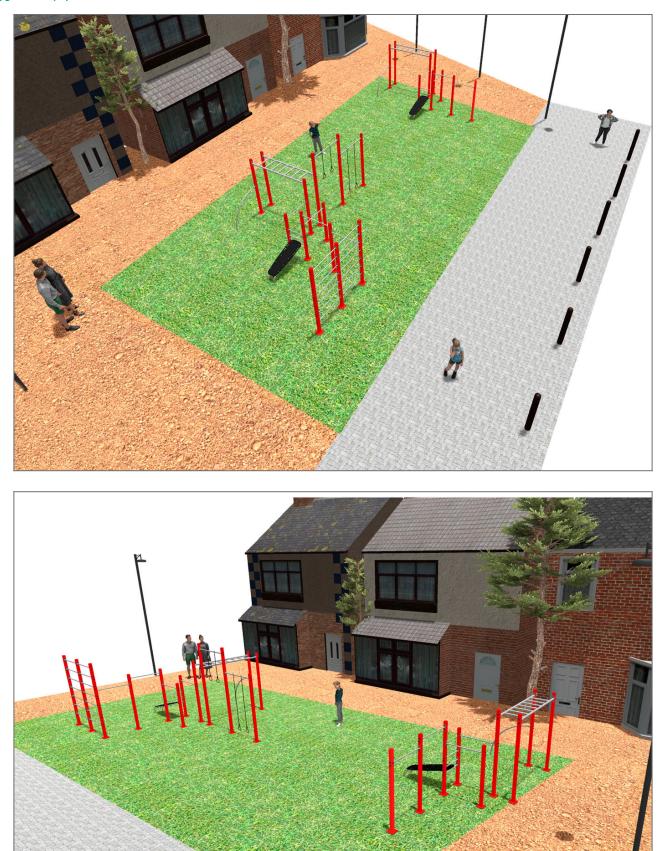

Surface: 160 m<sup>2</sup>

Email: info@benito.com Telephone: +34 93 852 1000

| Product | Description                                                                                                                                                                                                                                                                                                                                                                                               |
|---------|-----------------------------------------------------------------------------------------------------------------------------------------------------------------------------------------------------------------------------------------------------------------------------------------------------------------------------------------------------------------------------------------------------------|
| JCIR21H | Workfit Pro XXL   BENITO designs and manufactures sports and leisure areas for exercising and enjoying the outdoors.   Work-fit PRO is a professional product intended for people who want to do intensive exercise to strengthen their mind and body.   Each model includes several elements to do different comprehensive exercises thus developing a good physical condition.   Data Sheet Certificate |
| JCIR23H | Workfit Pro L   BENITO designs and manufactures sports and leisure areas for exercising and enjoying the outdoors.   Work-fit PRO is a professional product intended for people who want to do intensive exercise to strengthen their mind and body.   Each model includes several elements to do different comprehensive exercises thus developing a good physical condition.   Data Sheet Certificate   |