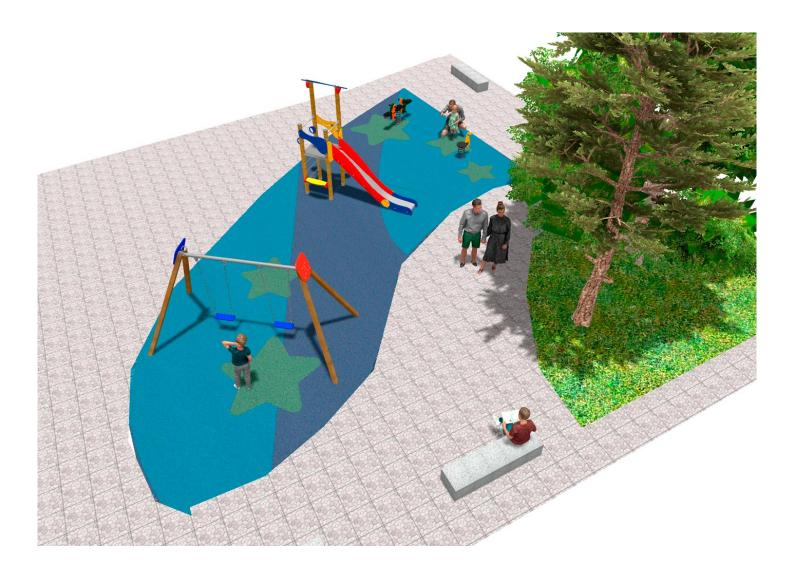

Surface: 180 m<sup>2</sup>

Email: info@benito.com Telephone: +34 93 852 1000

| Product      | Description                                                                                                                                                                                                                                                           |
|--------------|-----------------------------------------------------------------------------------------------------------------------------------------------------------------------------------------------------------------------------------------------------------------------|
| JL1520000    | MADERA 2 Flat<br>Swings for children made of different materials such as wood and steel. Resistant to abrasion, corrosion<br>and bad weather conditions.                                                                                                              |
|              | Data Sheet Certificate Conformity                                                                                                                                                                                                                                     |
| JFS02        | Snoo<br>Panels, HDPE: High-density polyethylene characterized by its resistance to chemical abrasives and<br>unaffected by corrosion as it is a polymer. Due to its light, elastic nature, it offers high resistance to impact,<br>making it very difficult to break. |
|              | Data Sheet Certificate Conformity                                                                                                                                                                                                                                     |
| JFS106       | Miki<br>Fun and educative spring swing for children. Made of resistant materials according to the EN1176<br>standard.                                                                                                                                                 |
| A CONTRACTOR | Data Sheet Certificate Conformity                                                                                                                                                                                                                                     |
| JK001B       | Klasik 1<br>If you like wooden elements, the KLASIK collection is made for you. Playability, great challenges and<br>colours for all.                                                                                                                                 |
|              | Data Sheet Certificate                                                                                                                                                                                                                                                |