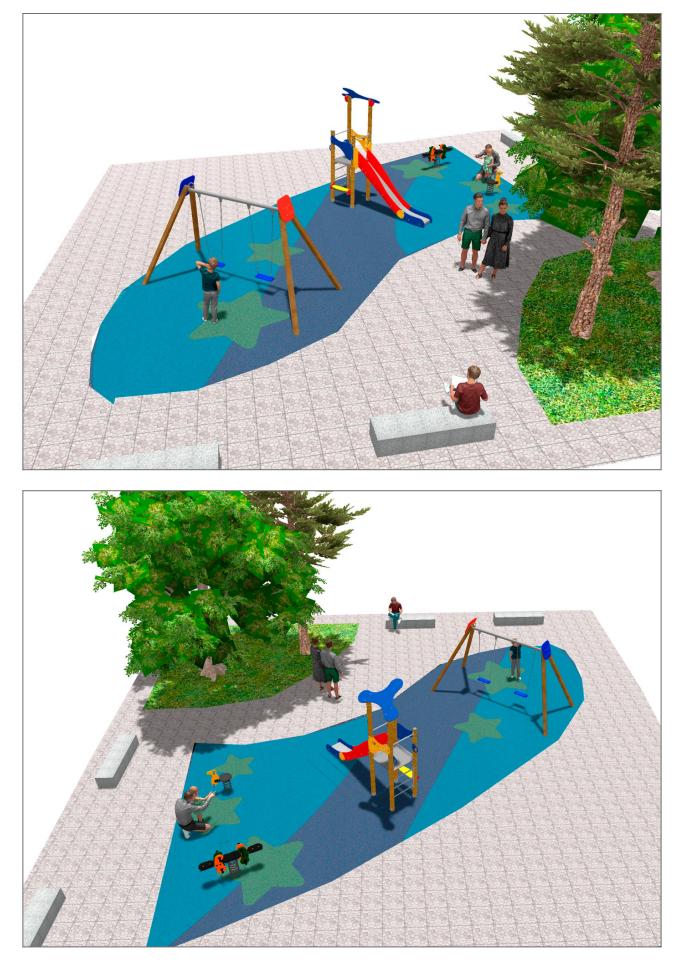

Surface: 180 m<sup>2</sup>

Email: info@benito.com Telephone: +34 93 852 1000

| Product      | Description                                                                                                                                                                                                                                                           |
|--------------|-----------------------------------------------------------------------------------------------------------------------------------------------------------------------------------------------------------------------------------------------------------------------|
| JL1520000    | MADERA 2 Flat<br>Swings for children made of different materials such as wood and steel. Resistant to abrasion, corrosion<br>and bad weather conditions.                                                                                                              |
|              | Data Sheet Certificate Conformity                                                                                                                                                                                                                                     |
| JFS02        | Snoo<br>Panels, HDPE: High-density polyethylene characterized by its resistance to chemical abrasives and<br>unaffected by corrosion as it is a polymer. Due to its light, elastic nature, it offers high resistance to impact,<br>making it very difficult to break. |
|              | Data Sheet Certificate Conformity                                                                                                                                                                                                                                     |
| JFS106       | Miki<br>Fun and educative spring swing for children. Made of resistant materials according to the EN1176<br>standard.                                                                                                                                                 |
| A CONTRACTOR | Data Sheet Certificate Conformity                                                                                                                                                                                                                                     |
| JK001B       | Klasik 1<br>If you like wooden elements, the KLASIK collection is made for you. Playability, great challenges and<br>colours for all.                                                                                                                                 |
|              | Data Sheet Certificate                                                                                                                                                                                                                                                |