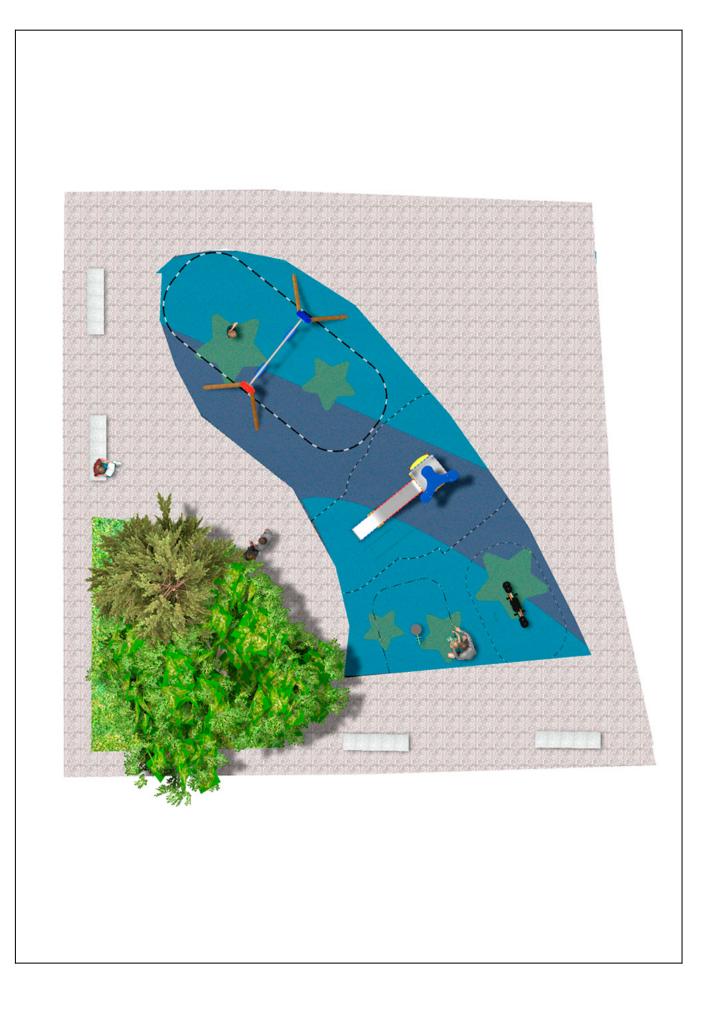

Surface: 180 m<sup>2</sup>

Email: info@benito.com Telephone: +34 93 852 1000

| Product      | Description                                                                                                                                                                                                                                                           |
|--------------|-----------------------------------------------------------------------------------------------------------------------------------------------------------------------------------------------------------------------------------------------------------------------|
| JL1520000    | MADERA 2 Flat<br>Swings for children made of different materials such as wood and steel. Resistant to abrasion, corrosion<br>and bad weather conditions.                                                                                                              |
|              | Data Sheet Certificate Conformity                                                                                                                                                                                                                                     |
| JFS02        | Snoo<br>Panels, HDPE: High-density polyethylene characterized by its resistance to chemical abrasives and<br>unaffected by corrosion as it is a polymer. Due to its light, elastic nature, it offers high resistance to impact,<br>making it very difficult to break. |
|              | Data Sheet Certificate Conformity                                                                                                                                                                                                                                     |
| JFS106       | Miki<br>Fun and educative spring swing for children. Made of resistant materials according to the EN1176<br>standard.                                                                                                                                                 |
| A CONTRACTOR | Data Sheet Certificate Conformity                                                                                                                                                                                                                                     |
| JK001B       | Klasik 1<br>If you like wooden elements, the KLASIK collection is made for you. Playability, great challenges and<br>colours for all.                                                                                                                                 |
|              | Data Sheet Certificate                                                                                                                                                                                                                                                |