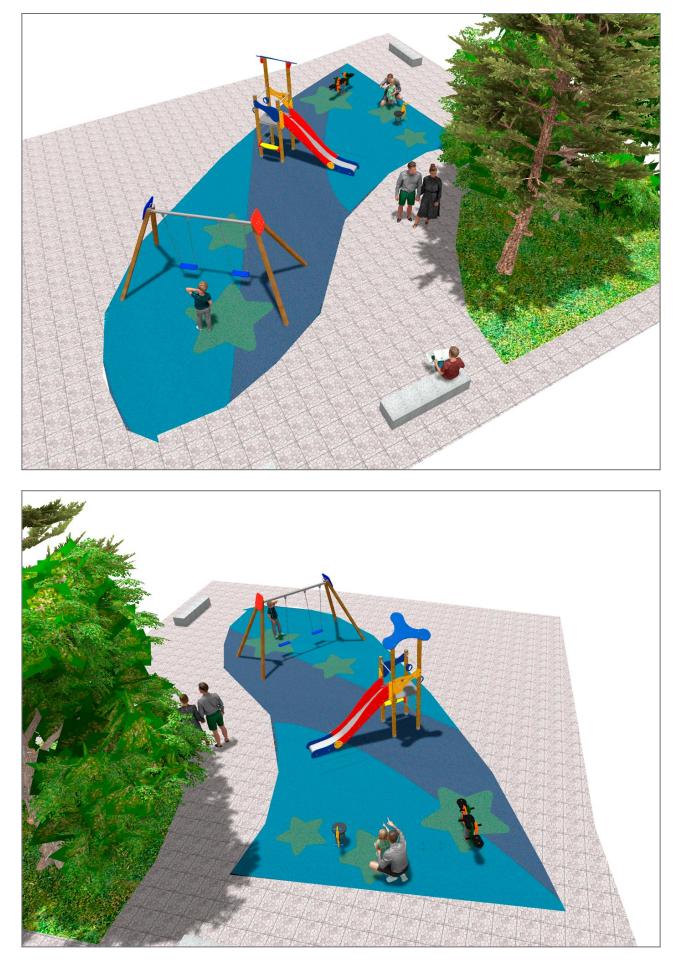

Surface: 180 m<sup>2</sup>

Email: info@benito.com Telephone: +34 93 852 1000

| Product      | Description                                                                                                                                                                                                                                                           |
|--------------|-----------------------------------------------------------------------------------------------------------------------------------------------------------------------------------------------------------------------------------------------------------------------|
| JL1520000    | MADERA 2 Flat<br>Swings for children made of different materials such as wood and steel. Resistant to abrasion, corrosion<br>and bad weather conditions.                                                                                                              |
|              | Data Sheet Certificate Conformity                                                                                                                                                                                                                                     |
| JFS02        | Snoo<br>Panels, HDPE: High-density polyethylene characterized by its resistance to chemical abrasives and<br>unaffected by corrosion as it is a polymer. Due to its light, elastic nature, it offers high resistance to impact,<br>making it very difficult to break. |
|              | Data Sheet Certificate Conformity                                                                                                                                                                                                                                     |
| JFS106       | Miki<br>Fun and educative spring swing for children. Made of resistant materials according to the EN1176<br>standard.                                                                                                                                                 |
| A CONTRACTOR | Data Sheet Certificate Conformity                                                                                                                                                                                                                                     |
| JK001B       | Klasik 1<br>If you like wooden elements, the KLASIK collection is made for you. Playability, great challenges and<br>colours for all.                                                                                                                                 |
|              | Data Sheet Certificate                                                                                                                                                                                                                                                |