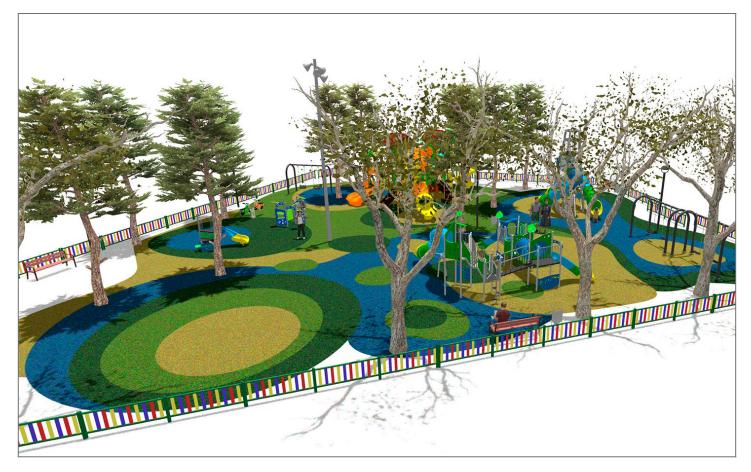

Surface: 1000 m<sup>2</sup>

Email: info@benito.com Telephone: +34 93 852 1000

| Product | Description                                                                                                                                                                                                                                                                                                                                                     |
|---------|-----------------------------------------------------------------------------------------------------------------------------------------------------------------------------------------------------------------------------------------------------------------------------------------------------------------------------------------------------------------|
| JALU01  | Alu 1<br>The ALU collection maximises playability. Including lots of slides, bridges and dynamic elements, the<br>ALU line encourages children to play, even those with disabilities. Its bright colours don't go unnoticed and<br>the quality of materials guarantee high durability.<br>Data Sheet Acreditative Letter Certificate Conformity                 |
| JALU02  | Alu 2         The ALU collection maximises playability. Including lots of slides, bridges and dynamic elements, the ALU line encourages children to play, even those with disabilities. Its bright colours don't go unnoticed and the quality of materials guarantee high durability.         Data Sheet       Acreditative Letter       Certificate Conformity |
| JALU06  | Alu 6         The ALU collection maximises playability. Including lots of slides, bridges and dynamic elements, the ALU line encourages children to play, even those with disabilities. Its bright colours don't go unnoticed and the quality of materials guarantee high durability.         Data Sheet       Certificate Conformity       Acreditative Letter |
| JALU07  | Alu 7         The ALU collection maximises playability. Including lots of slides, bridges and dynamic elements, the ALU line encourages children to play, even those with disabilities. Its bright colours don't go unnoticed and the quality of materials guarantee high durability.         Data Sheet       Acreditative Letter       Certificate Conformity |
| JCC     | Continuous Rubber<br>Anti-slip, non-toxic, ecological RECYCLED AND RECYCLABLE quality rubber. Continuous rubber<br>pavements made of high quality materials according to the EN-1177 European security standard.<br>Data Sheet                                                                                                                                  |
| JCF21   | Modus XXL         The Modus collection includes large structures at a very competitive price. Made of powder painted metal posts and UV-resistant rotomoulding parts, which hardly deteriorate over time.         Data Sheet       Certificate                                                                                                                  |
| JFS10   | Rider         Fun and educative spring swing for children. Made of resistant materials according to the EN1176 standard.         Data Sheet       Certificate         Certificate       Certificate Conformity                                                                                                                                                  |

| Product   | Description                                                                                                                                                                                                                                                                                                |
|-----------|------------------------------------------------------------------------------------------------------------------------------------------------------------------------------------------------------------------------------------------------------------------------------------------------------------|
| JKSP02000 | Curvo Cradle<br>Swings for children made of different materials such as wood and steel. Resistant to abrasion, corrosion<br>and bad weather conditions.                                                                                                                                                    |
|           | Data Sheet Certificate Conformity                                                                                                                                                                                                                                                                          |
| JKSP20000 | Curvo<br>Swings for children made of different materials such as wood and steel. Resistant to abrasion, corrosion<br>and bad weather conditions.                                                                                                                                                           |
|           | Data Sheet Certificate Conformity                                                                                                                                                                                                                                                                          |
| JT07      | <ul> <li>Dera</li> <li>Panels, HDPE: high-density polyethylene characterised by its resistance to chemical abrasives. As a polymer, it is unaffected by corrosion. Due to its light elastic nature, it offers high resistance to impact, making it very difficult to break.</li> <li>Data Sheet</li> </ul> |
| VVP034    | Metallic<br>Fence made of steel tube treated with Ferrus, a protective process that guarantees high resistance to<br>corrosion.                                                                                                                                                                            |
|           | Data Sheet Certificate                                                                                                                                                                                                                                                                                     |