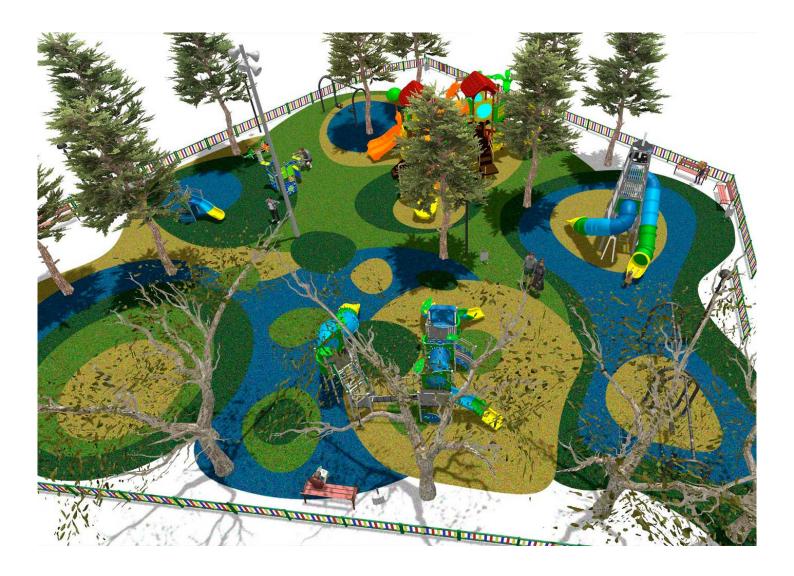

Surface: 1000 m<sup>2</sup>

Email: info@benito.com Telephone: +34 93 852 1000

| Product | Description                                                                                                                                                                                                                                                                                                                                                     |
|---------|-----------------------------------------------------------------------------------------------------------------------------------------------------------------------------------------------------------------------------------------------------------------------------------------------------------------------------------------------------------------|
| JALU01  | Alu 1<br>The ALU collection maximises playability. Including lots of slides, bridges and dynamic elements, the<br>ALU line encourages children to play, even those with disabilities. Its bright colours don't go unnoticed and<br>the quality of materials guarantee high durability.<br>Data Sheet Acreditative Letter Certificate Conformity                 |
| JALU02  | Alu 2         The ALU collection maximises playability. Including lots of slides, bridges and dynamic elements, the ALU line encourages children to play, even those with disabilities. Its bright colours don't go unnoticed and the quality of materials guarantee high durability.         Data Sheet       Acreditative Letter       Certificate Conformity |
| JALU06  | Alu 6         The ALU collection maximises playability. Including lots of slides, bridges and dynamic elements, the ALU line encourages children to play, even those with disabilities. Its bright colours don't go unnoticed and the quality of materials guarantee high durability.         Data Sheet       Certificate Conformity       Acreditative Letter |
| JALU07  | Alu 7         The ALU collection maximises playability. Including lots of slides, bridges and dynamic elements, the ALU line encourages children to play, even those with disabilities. Its bright colours don't go unnoticed and the quality of materials guarantee high durability.         Data Sheet       Acreditative Letter       Certificate Conformity |
| JCC     | Continuous Rubber<br>Anti-slip, non-toxic, ecological RECYCLED AND RECYCLABLE quality rubber. Continuous rubber<br>pavements made of high quality materials according to the EN-1177 European security standard.<br>Data Sheet                                                                                                                                  |
| JCF21   | Modus XXL         The Modus collection includes large structures at a very competitive price. Made of powder painted metal posts and UV-resistant rotomoulding parts, which hardly deteriorate over time.         Data Sheet       Certificate                                                                                                                  |
| JFS10   | Rider         Fun and educative spring swing for children. Made of resistant materials according to the EN1176 standard.         Data Sheet       Certificate         Certificate       Certificate Conformity                                                                                                                                                  |

| Product   | Description                                                                                                                                                                                                                                                                                                |
|-----------|------------------------------------------------------------------------------------------------------------------------------------------------------------------------------------------------------------------------------------------------------------------------------------------------------------|
| JKSP02000 | Curvo Cradle<br>Swings for children made of different materials such as wood and steel. Resistant to abrasion, corrosion<br>and bad weather conditions.                                                                                                                                                    |
|           | Data Sheet Certificate Conformity                                                                                                                                                                                                                                                                          |
| JKSP20000 | Curvo<br>Swings for children made of different materials such as wood and steel. Resistant to abrasion, corrosion<br>and bad weather conditions.                                                                                                                                                           |
|           | Data Sheet Certificate Conformity                                                                                                                                                                                                                                                                          |
| JT07      | <ul> <li>Dera</li> <li>Panels, HDPE: high-density polyethylene characterised by its resistance to chemical abrasives. As a polymer, it is unaffected by corrosion. Due to its light elastic nature, it offers high resistance to impact, making it very difficult to break.</li> <li>Data Sheet</li> </ul> |
| VVP034    | Metallic<br>Fence made of steel tube treated with Ferrus, a protective process that guarantees high resistance to<br>corrosion.                                                                                                                                                                            |
|           | Data Sheet Certificate                                                                                                                                                                                                                                                                                     |