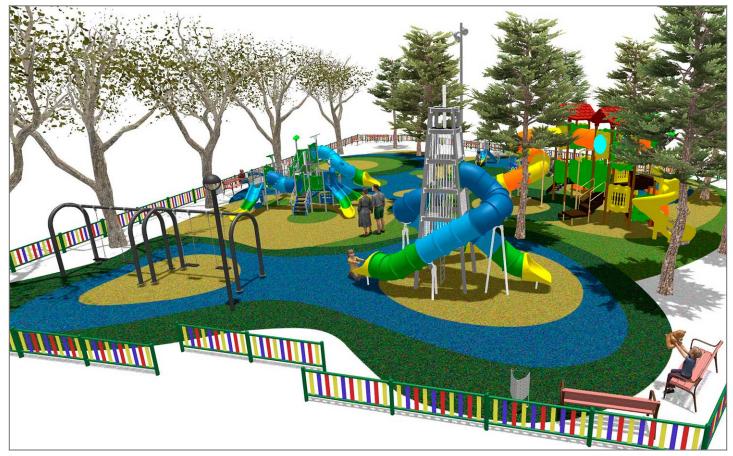

Surface: 1000 m<sup>2</sup>

Email: info@benito.com Telephone: +34 93 852 1000

| Product | Description                                                                                                                                                                                                                                                                                                                                                     |
|---------|-----------------------------------------------------------------------------------------------------------------------------------------------------------------------------------------------------------------------------------------------------------------------------------------------------------------------------------------------------------------|
| JALU01  | Alu 1<br>The ALU collection maximises playability. Including lots of slides, bridges and dynamic elements, the<br>ALU line encourages children to play, even those with disabilities. Its bright colours don't go unnoticed and<br>the quality of materials guarantee high durability.<br>Data Sheet Acreditative Letter Certificate Conformity                 |
| JALU02  | Alu 2         The ALU collection maximises playability. Including lots of slides, bridges and dynamic elements, the ALU line encourages children to play, even those with disabilities. Its bright colours don't go unnoticed and the quality of materials guarantee high durability.         Data Sheet       Acreditative Letter       Certificate Conformity |
| JALU06  | Alu 6         The ALU collection maximises playability. Including lots of slides, bridges and dynamic elements, the ALU line encourages children to play, even those with disabilities. Its bright colours don't go unnoticed and the quality of materials guarantee high durability.         Data Sheet       Certificate Conformity       Acreditative Letter |
| JALU07  | Alu 7         The ALU collection maximises playability. Including lots of slides, bridges and dynamic elements, the ALU line encourages children to play, even those with disabilities. Its bright colours don't go unnoticed and the quality of materials guarantee high durability.         Data Sheet       Acreditative Letter       Certificate Conformity |
| JCC     | Continuous Rubber<br>Anti-slip, non-toxic, ecological RECYCLED AND RECYCLABLE quality rubber. Continuous rubber<br>pavements made of high quality materials according to the EN-1177 European security standard.<br>Data Sheet                                                                                                                                  |
| JCF21   | Modus XXL         The Modus collection includes large structures at a very competitive price. Made of powder painted metal posts and UV-resistant rotomoulding parts, which hardly deteriorate over time.         Data Sheet       Certificate                                                                                                                  |
| JFS10   | Rider         Fun and educative spring swing for children. Made of resistant materials according to the EN1176 standard.         Data Sheet       Certificate         Certificate       Certificate Conformity                                                                                                                                                  |

| Product   | Description                                                                                                                                                                                                                                                                                                |
|-----------|------------------------------------------------------------------------------------------------------------------------------------------------------------------------------------------------------------------------------------------------------------------------------------------------------------|
| JKSP02000 | Curvo Cradle<br>Swings for children made of different materials such as wood and steel. Resistant to abrasion, corrosion<br>and bad weather conditions.                                                                                                                                                    |
|           | Data Sheet Certificate Conformity                                                                                                                                                                                                                                                                          |
| JKSP20000 | Curvo<br>Swings for children made of different materials such as wood and steel. Resistant to abrasion, corrosion<br>and bad weather conditions.                                                                                                                                                           |
|           | Data Sheet Certificate Conformity                                                                                                                                                                                                                                                                          |
| JT07      | <ul> <li>Dera</li> <li>Panels, HDPE: high-density polyethylene characterised by its resistance to chemical abrasives. As a polymer, it is unaffected by corrosion. Due to its light elastic nature, it offers high resistance to impact, making it very difficult to break.</li> <li>Data Sheet</li> </ul> |
| VVP034    | Metallic<br>Fence made of steel tube treated with Ferrus, a protective process that guarantees high resistance to<br>corrosion.                                                                                                                                                                            |
|           | Data Sheet Certificate                                                                                                                                                                                                                                                                                     |