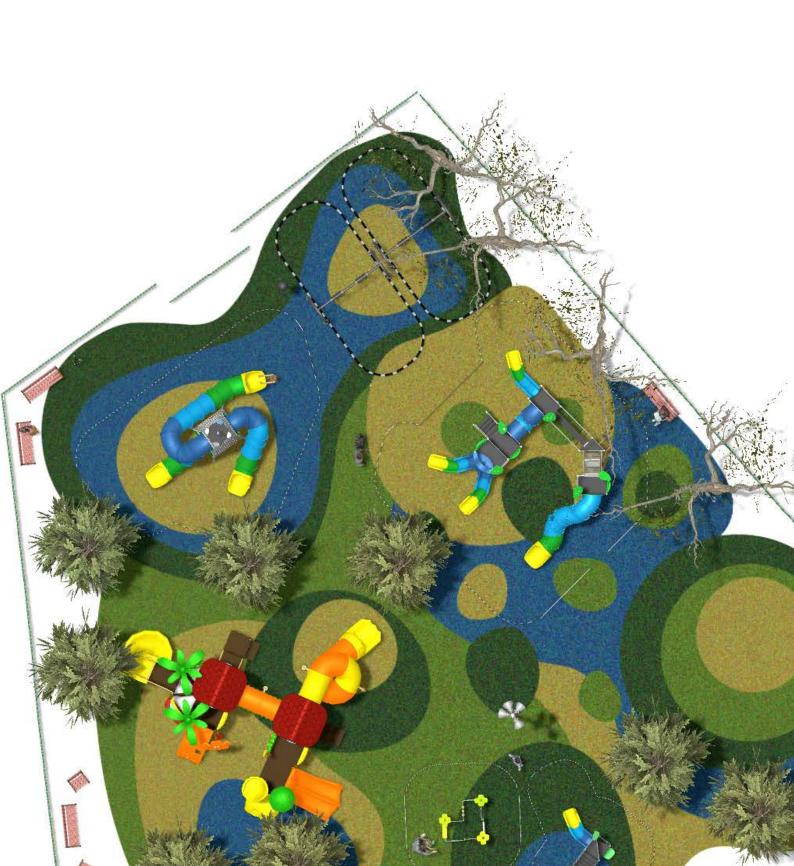

Surface: 1000 m<sup>2</sup>

Email: info@benito.com Telephone: +34 93 852 1000

| Product | Description                                                                                                                                                                                                                                                                                                                                                     |
|---------|-----------------------------------------------------------------------------------------------------------------------------------------------------------------------------------------------------------------------------------------------------------------------------------------------------------------------------------------------------------------|
| JALU01  | Alu 1<br>The ALU collection maximises playability. Including lots of slides, bridges and dynamic elements, the<br>ALU line encourages children to play, even those with disabilities. Its bright colours don't go unnoticed and<br>the quality of materials guarantee high durability.<br>Data Sheet Acreditative Letter Certificate Conformity                 |
| JALU02  | Alu 2         The ALU collection maximises playability. Including lots of slides, bridges and dynamic elements, the ALU line encourages children to play, even those with disabilities. Its bright colours don't go unnoticed and the quality of materials guarantee high durability.         Data Sheet       Acreditative Letter       Certificate Conformity |
| JALU06  | Alu 6         The ALU collection maximises playability. Including lots of slides, bridges and dynamic elements, the ALU line encourages children to play, even those with disabilities. Its bright colours don't go unnoticed and the quality of materials guarantee high durability.         Data Sheet       Certificate Conformity       Acreditative Letter |
| JALU07  | Alu 7         The ALU collection maximises playability. Including lots of slides, bridges and dynamic elements, the ALU line encourages children to play, even those with disabilities. Its bright colours don't go unnoticed and the quality of materials guarantee high durability.         Data Sheet       Acreditative Letter       Certificate Conformity |
| JCC     | Continuous Rubber<br>Anti-slip, non-toxic, ecological RECYCLED AND RECYCLABLE quality rubber. Continuous rubber<br>pavements made of high quality materials according to the EN-1177 European security standard.<br>Data Sheet                                                                                                                                  |
| JCF21   | Modus XXL         The Modus collection includes large structures at a very competitive price. Made of powder painted metal posts and UV-resistant rotomoulding parts, which hardly deteriorate over time.         Data Sheet       Certificate                                                                                                                  |
| JFS10   | Rider         Fun and educative spring swing for children. Made of resistant materials according to the EN1176 standard.         Data Sheet       Certificate         Certificate       Certificate Conformity                                                                                                                                                  |

| Product   | Description                                                                                                                                                                                                                                                                                                |
|-----------|------------------------------------------------------------------------------------------------------------------------------------------------------------------------------------------------------------------------------------------------------------------------------------------------------------|
| JKSP02000 | Curvo Cradle<br>Swings for children made of different materials such as wood and steel. Resistant to abrasion, corrosion<br>and bad weather conditions.                                                                                                                                                    |
|           | Data Sheet Certificate Conformity                                                                                                                                                                                                                                                                          |
| JKSP20000 | Curvo<br>Swings for children made of different materials such as wood and steel. Resistant to abrasion, corrosion<br>and bad weather conditions.                                                                                                                                                           |
|           | Data Sheet Certificate Conformity                                                                                                                                                                                                                                                                          |
| JT07      | <ul> <li>Dera</li> <li>Panels, HDPE: high-density polyethylene characterised by its resistance to chemical abrasives. As a polymer, it is unaffected by corrosion. Due to its light elastic nature, it offers high resistance to impact, making it very difficult to break.</li> <li>Data Sheet</li> </ul> |
| VVP034    | Metallic<br>Fence made of steel tube treated with Ferrus, a protective process that guarantees high resistance to<br>corrosion.                                                                                                                                                                            |
|           | Data Sheet Certificate                                                                                                                                                                                                                                                                                     |